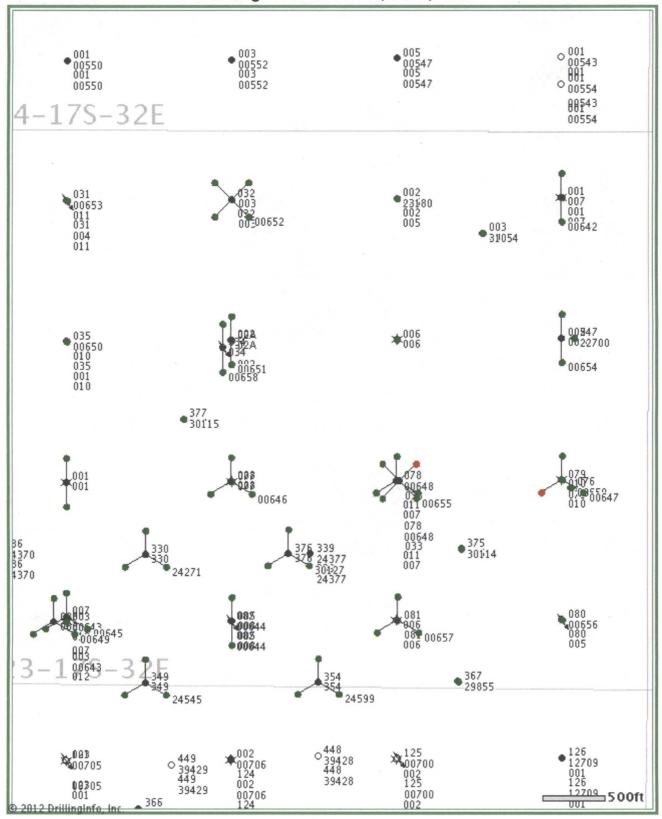

# Producing Wells in Sec 23, T17S, R32E

| API#         | Operator                  | Lease                 | Well# | County | Legal                 | Total<br>Depth | Well<br>Type | Well Status           | First<br>Prod. | Last<br>Prod. | Avg.<br>(BO/D) |
|--------------|---------------------------|-----------------------|-------|--------|-----------------------|----------------|--------------|-----------------------|----------------|---------------|----------------|
| 30-025-00647 | CONOCOPHILLIPS<br>COMPANY | MCA UNIT              | 079   | LEA    | S:23, T:17S,<br>R:32E | 4,227          | 0            | Temporarily Abandoned | Jan 1977       | May 1999      | 0.00           |
| 30-025-00659 | CONTINENTAL OIL CO.       | MCA UNIT<br>BATTERY 4 | 076   | LEA    | S:23, T:17S,<br>R:32E | 3,870          | . 1          | Plugged               | Jan 1963       | Nov 1968      | 0.00           |
| 30-025-31054 | COG OPERATING LLC         | MILLER B              | 003   | LEA    | S:23, T:17S,<br>R:32E | 4,240          | 0            | Pumping               | Nov 1991       | Feb 2011      | 0.11           |
| 30-025-00646 |                           | MCA UNIT              | 077   | LEA    | S:23, T:17S,<br>R:32E | -,             | 0            | Active                | Jan 1977       | Apr 1993      | 0.33           |
| 30-025-00000 | CONTINENTAL OIL CO        | MILLER À FED          | . 007 | LEA    | S:23, T:17S,<br>R:32E |                | 0            | Active                | Jan 1958       | Apr 1958      | 0.60           |
| 30-025-00645 |                           | MILLER A              | 007   | LEA    | S:23, T:17S,<br>R:32E | ,              | 0            | Active                | Jan 1946       | May 1957      | 0.65           |
| 30-025-00655 | CONTINENTAL OIL CO.       | MCA UNIT<br>BATTERY 3 | 033   | LEA    | S:23, T:17S,<br>R:32E |                | .0           | Shut-in               | Jan 1963       | May 1964      | 0.68           |
| 30-025-24271 | CONOCOPHILLIPS<br>COMPANY | MCA UNIT              | 330   | LEA    | S:23, T:17S,<br>R:32E | 4,200          | 0            | Pumping               | Jan 1993       | Oct 2011      | 0.71           |
| 30-025-29855 | CONOCOPHILLIPS<br>COMPANY | MCA UNIT              | 367   | LEA    | S:23, T:17S,<br>R:32E | 4,355          | . 0          | Pumping               | Jun 1987       | Oct 2011      | 0.71           |
| 30-025-00652 | CONOCO, INC.              | MCA UNIT              | 032   | LEA    | S:23, T:17S,<br>R:32E | 4,110          | . 0          | Pumping               | Jan 1977       | Jun 2000      | 0.77           |
| 30-025-00657 | CONOCO, INC.              | MCA UNIT              | 081   | LEA    | S:23, T:17S,<br>R:32E | 0              | 0            | Shut-in               | Jan 1977       | Aug 1997      | 0.84           |
| 30-025-00656 | CONTINENTAL OIL CO.       | MCA UNIT<br>BATTERY 4 | 080   | LEA    | S:23, T:17S,<br>R:32E | 4,270          | 1            | Temporarily Abandoned | Jan 1963       | May 1964      | 0.87           |
| 30-025-00655 | CONOCO, INC.              | MCA UNIT              | 033   | LEA    | S:23, T:17S,<br>R:32E |                | 0            | Shut-in               | Jan 1977       | Sep 1995      | 0.97           |
| 30-025-00651 | KEWANEE OIL<br>COMPANY    | MILLER B              | 002   | LEA    | S:23, T:17S,<br>R:32E | 3,800          | 0            | Active                | Feb 1945       | Dec 1962      | 1.00           |
| 30-025-00658 | CONTINENTAL OIL CO.       | MCA UNIT<br>BATTERY 3 | 034   | LEA    | S:23, T:17S,<br>R:32E |                | . 1          | Temporarily Abandoned | Jan 1963       | May 1964      | 1.35           |
| 30-025-30115 | CONOCOPHILLIPS<br>COMPANY | MCA UNIT              | 377   | LEA    | S:23, T:17S,<br>R:32E | 4,255          | . 0          | Pumping               | Jan 1988       | Oct 2011      | 1.42           |
| 30-025-00000 | CONTINENTAL OIL CO        | MILLER A FED          | 008   | LEA    | S:23; T:17S,<br>R:32E |                | 0            | Active                | Jan 1958       | Apr 1958      | 1.43           |
| 30-025-30127 | CONOCOPHILLIPS<br>COMPANY | MCA UNIT              | 376   | LEA    | S:23, T:17S,<br>R:32E | 4,350          | 0            | Pumping               | Jan 1993       | Oct 2011      | 1.45           |
| 30-025-00000 | KEWANEE- CONT'D.          | MILLER AX             | 005   | LEA    | S:23, T:17S,<br>R:32E |                | . 0          | Active ·              | Jan 1946       | Dec 1962      | 1.45           |
| 30-025-00000 | KEWANEE- CONT'D.          | MILLER B .            | 003   | ĹEA    | S:23, T:17S,<br>R:32E |                | O            | Active                | Jan 1945       | Dec 1962      | 1.45           |
| 30-025-30127 |                           | MCA UNIT<br>BATTERY 4 | 376   | LEA    | S:23, T:17S,<br>R:32E | 4,350          | 0            | Pumping ·             | Apr 1973       | Mar 1975      | 1.52           |
| 30-025-00647 | CONOCOPHILLIPS<br>COMPANY | MCA ÚNIT              | 079   | LEA    | S:23, T:17S,<br>R:32E | 4,227          | 0            | Temporarily Abandoned | Jan 1973       | Dec 1976      | 1.61           |
|              | KEWANEE OIL               |                       |       |        | S:23, T:17S,          |                |              |                       |                |               |                |

| 30-025-00000 | COMPANY                   | MILLER B              | 02A | LEA .    | R:32E                 |       | 0 | Active                | Jan 1957 | Dec 1957 | 1.94 |
|--------------|---------------------------|-----------------------|-----|----------|-----------------------|-------|---|-----------------------|----------|----------|------|
| 30-025-00649 | CONOCOPHILLIPS<br>COMPANY | MCA UNIT              | 083 | LEA      | S:23, T:17S,<br>R:32E | 4,150 | 0 | Pumping .             | Jan 1977 | Oct 2011 | 2.19 |
| 30-025-24599 | CONOCOPHILLIPS<br>COMPANY | MCA UNIT              | 354 | LEA      | S:23, T:17S,<br>R:32E | 4,242 | 0 | Pumping               | Jan 1993 | Oct 2011 | 2.19 |
| 30-025-00654 |                           | MILLER B              | 005 | LEA      | S:23, T:17S,<br>R:32E | -     | 0 | Active                | Jan 1945 | Jan 1955 | 2.26 |
| 30-025-00642 | COG OPERATING LLC         | MILLER B              | 001 | LEA      | S:23, T:17S,<br>R:32E | 4,400 | 0 | Pumping               | Jan 1964 | Oct 2011 | 2.42 |
| 30-025-24545 | CONOCOPHILLIPS<br>COMPANY | MCA UNIT              | 349 | LEA      | S:23, T:17S,<br>R:32E | 4,250 | , | Pumping               | Jan 1993 | Sep 2011 | 2.57 |
| 30-025-00651 | BARNEY COCKBURN           | MILLER B              | 002 | LEA      | S:23, T:17S,<br>R:32E | 3,800 | 0 | Active                | Jan 1953 | Dec 1953 | 2.61 |
| 30-025-00000 | KEWANEE- CONT'D.          | BAISH A               | 011 | LEA      | S:23, T:17S,<br>R:32E |       | 0 | Active                | Jan 1946 | Dec 1956 | 2.84 |
| 30-025-00652 | CONTINENTAL OIL CO.       | MCA UNIT<br>BATTERY 3 | 032 | LEA      | S:23, T:17S,<br>R:32E | 4,110 | 0 | Pumping               | Jan 1963 | Apr 1968 | 2.90 |
| 30-025-00000 | KEWANEE- CONT'D.          | MILLER B              | 006 | LEA      | S:23, T:17S,<br>R:32E |       | G | Active                | Jan 1945 | Dec 1962 | 3.00 |
| 30-025-00646 |                           | MCA UNIT              | 077 | LEA      | S:23, T:17S,<br>R:32E |       | 0 | Active                | Jan 1973 | Dec 1976 | 3.26 |
| 30-025-00650 | -                         | MCA UNIT<br>BATTERY 4 | 035 | LEA      | S:23, T:17S,<br>R:32E | 4,062 | 0 | Active                | Jan 1963 | Oct 1987 | 3.48 |
| 30-025-30114 | CONOCOPHILLIPS<br>COMPANY | MCA UNIT              | 375 | LEA      | S:23, T:17S,<br>R:32E | 4,350 | 0 | Pumping               | Dec 1987 | Oct 2011 | 3.65 |
| 30-025-00000 | KEWANEE OIL<br>COMPANY    | MILLER A              | 011 | LEA      | S:23, T:17S,<br>R:32E |       | 0 | Active                | Jan 1945 | Dec 1957 | 3.90 |
| 30-025-00000 | KEWANEE- CONT'D.          | MILLER A              | 005 | LEA      | S:23, T:17S,<br>R:32E |       | 0 | Active                | Jan 1945 | Dec 1957 | 3.97 |
| 30-025-24599 |                           | MCA UNIT<br>BATTERY 4 | 354 | LEA      | S:23, T:17S,<br>R:32E | 4,242 | 0 | Pumping               | Jan 1977 | Dec 1993 | 4.06 |
| 30-025-00657 | CONTINENTAL OIL CO.       | MCA UNIT<br>BATTERY 4 | 081 | LEA      | S:23, T:17S,<br>R:32E | 0     | 0 | Shut-in               | Jan 1963 | Dec 1971 | 4.58 |
| 30-025-23180 | MACK ENERGY CORP          | MILLER B              | 002 | LEA      | S:23, T:17S,<br>R:32E | 4,340 | Ö | Pumping               | Aug 1979 | Dec 2000 | 4.65 |
| 30-025-00653 | CONTINENTAL OIL COMPANY   | MCA UNIT<br>BATTERY 3 | 031 | LEA      | S:23, T:17S,<br>R:32E | . 0   | l | Temporarily Abandoned | Jan 1963 | Dec 1965 | 4.74 |
| 30-025-00000 | KEWANEE- CONT'D.          | MILLER B              | 004 | LEA      | S:23, T:17S,<br>R:32E | -     | 0 | Active                | Jan 1945 | Dec 1962 | 5.00 |
| 30-025-24271 |                           | MCA UNIT<br>BATTERY 4 | 330 | LEA      | S:23, T:17S,<br>R:32E | 4,200 | O | Pumping               | Jan 1977 | Dec 1993 | 5.03 |
| 30-025-00647 | CONTINENTAL OIL CO.       | MCA UNIT<br>BATTERY 4 | 079 | LEA      | S:23, T:17S,<br>R:32E | 4,227 | 0 | Temporarily Abandoned | Jan 1963 | Dec 1971 | 5.48 |
| 30-025-00000 | CONTINENTAL OIL CO        | WILLIAMS A<br>FED     | 001 | LEA      | S:23, T:17S,<br>R:32E |       | G | Active                | Jan 1960 | Dec 1962 | 6.42 |
| 30-025-00645 |                           | MILLER A              | 007 | LEA      | S:23, T:17S,<br>R:32E |       | o | Active                | Jan 1950 | Dec 1950 | 6.45 |
| 30-025-24545 |                           | MCA UNIT<br>BATTERY 4 | 349 | ,<br>LEA | S:23, T:17S,<br>R:32E | 4,250 | o | Pumping               | Jan 1977 | Dec 1993 | 7.06 |
|              |                           |                       |     |          |                       |       |   |                       |          |          |      |

| 30-025-30127 |                           | MCA UNIT<br>BATTERY 4 | 376 | LEA   | S:23, T:17S,<br>R:32E   | 4,350 | . 0 | Pumping               | Jan 1988 | Dec 1993 | 7.45    |
|--------------|---------------------------|-----------------------|-----|-------|-------------------------|-------|-----|-----------------------|----------|----------|---------|
| 30-025-00654 | KEWANEE OIL CO.           | MILLER B              | 005 | ĻEA   | S:23, T:17S,<br>R:32E   |       | 0   | Active                | Jan 1948 | Dec 1948 | 7.52    |
| 30-025-00000 | KEWANEE- CONT'D.          | MILLER A              | 008 | LEA   | S:23, T:17S,<br>R:32E   |       | G   | Active                | Jan 1945 | Dec 1962 | 7.68    |
| 30-025-00000 | KEWANEE- CONT'D.          | MILLER B              | 001 | LEA   | S:23, T:17S, .<br>R:32E |       | 0   | Active                | Jan 1945 | Dec 1962 | 8.00    |
| 30-025-00000 | WALLINGFORD & SMITH       | MILLER P              | 001 | LEA   | S:23, T:17S,<br>R:32E   |       | `G  | Active                | Jan 1945 | Dec 1958 | 9.29    |
| 30-025-00646 | CONTINENTAL OIL CO.       | MCA UNIT<br>BATTERY 4 | 077 | LEA   | S:23, T:17S,<br>R:32E   |       | 0   | Active                | Jan 1963 | Dec 1971 | 10.06   |
| 30-025-00000 | KEWANEE OIL CO.           | MILLER AX             | 005 | LEA   | S:23, T:17S,<br>R:32E   |       | 0   | Active                | Apr 1945 | Dec 1945 | 10.94   |
| 30-025-00655 | CONOCO, INC.              | MCA UNIT              | 033 | LEA   | S:23, T:17S,<br>R:32E   |       | 0   | Shut-in               | Aug 1970 | Dec 1976 | 11.29   |
| 30-025-00000 | KEWANEE- CONT'D.          | MILLER A              | 010 | LEA   | S:23, T:17S,<br>R:32E   |       | · G | Active                | Jan 1945 | Dec 1962 | 11.48   |
| 30-025-00000 | KEWANEE- CONT'D.          | MILLER AX             | 006 | LEA · | S:23, T:17S,<br>R:32E   |       | G   | Active                | Jan 1945 | Dec 1962 | 11.55   |
| 30-025-00645 | KEWANEE OIL CO.           | MILLER A              | 007 | LEA   | S:23, T:17S,<br>R:32E   |       | 0   | Active                | Jan 1948 | Dec 1948 | 11.94   |
| 30-025-24599 |                           | MCA UNIT<br>BATTERY 4 | 354 | LEA   | S:23, T:17S,<br>R:32E   | 4,242 | 0   | Pumping               | Dec 1973 | Dec 1976 | 12.90   |
| 30-025-00000 | CONTINENTAL OIL CO        | MILLER B FED          | 007 | LEA   | S:23, T:17S,<br>R:32E   |       | G   | Active                | Sep 1960 | Dec 1962 | 14.00   |
| 30-025-00652 | CONTINENTAL OIL CO.       | MCA UNIT<br>BATTERY 4 | 032 | LEA   | S:23, T:17S,<br>R:32E   | 4,110 | 0   | Pumping               | Jan 1965 | Dec 1971 | 15.03   |
| 30-025-00000 | CONTINENTAL OIL CO        | MILLER A FED          | 012 | LEA   | S:23, T:17S,<br>R:32E   |       | G   | Active                | Oct 1958 | Dec 1962 | 17.26   |
| 30-025-00657 | CONOCO, INC.              | MCA UNIT              | 081 | LEA   | S:23, T:17S,<br>R:32E   | 0     | 0   | Shut-in               | Jan 1973 | Dec 1976 | 19.35   |
| 30-025-24271 |                           | MCA UNIT<br>BATTERY 4 | 330 | LEA   | S:23, T:17S,<br>R:32E   | 4,200 | 0   | Pumping               | Jan 1973 | Dec 1976 | 20.94   |
| 30-025-00652 | CONOCO, INC.              | MCA UNIT              | 032 | LEA   | S:23, T:17S,<br>R:32E   | 4,110 | . 0 | Pumping               | Oct 1970 | Dec 1976 | 21.81   |
| 30-025-00655 | CONTINENTAL OIL CO        | MCA UNIT<br>BATTERY 4 | 033 | LEA   | S:23, T:17S,<br>R:32E   |       | . 0 | Shut-in               | Jan 1971 | Dec 1971 | 24.68   |
| 30-025-22700 | CONTINENTAL OIL COMPANY   | MCA UNIT<br>BATTERY 4 | 247 | LEA   | S:23, T:17S,<br>R:32E   | 4,306 | PI  | Temporarily Abandoned | Sep 1968 | Jan 1969 | 28.45   |
| 30-025-24545 | -                         | MCA UNIT<br>BATTERY 4 | 349 | LEA   | S:23, T:17S,<br>R:32E   | 4,250 | 0   | Pumping               | Oct 1973 | Dec 1976 | 30.65 · |
| 30-025-00649 | CONTINENTAL OIL CO.       | MCA UNIT<br>BATTERY 4 | 083 | LEA   | S:23, T:17S,<br>R:32E   | 4,150 | . 0 | Pumping               | Jan 1963 | Dec 1971 | 37.45   |
| 30-025-00642 | MACK ENERGY CORP          | MILLER B              | 001 | LEA   | S:23, T:17S,<br>R:32E   | 4,400 | . 0 | Pumping               | Jan 1963 | Dec 1976 | 69.97   |
| 30-025-00658 |                           | MCA UNIT              | 034 | LEA   | S:23, T:17S,<br>R:32E   |       | 1   | Temporarily Abandoned | Jul 1970 | Dec 1970 | 102.81  |
| 30-025-00649 | CONOCOPHILLIPS<br>COMPANY | MCA UNIT              | 083 | LEA   | S:23, T:17S,<br>R:32E   | 4,150 | 0   | Pumping               | Jan 1973 | Dec 1976 | 114.48  |

## Producing Wells in Sec 23, T17S, R32E

© 2012 Drilling Info, Inc. All rights reserved. All data and information is provided "As Is" and subject to the DI subscription agreement.