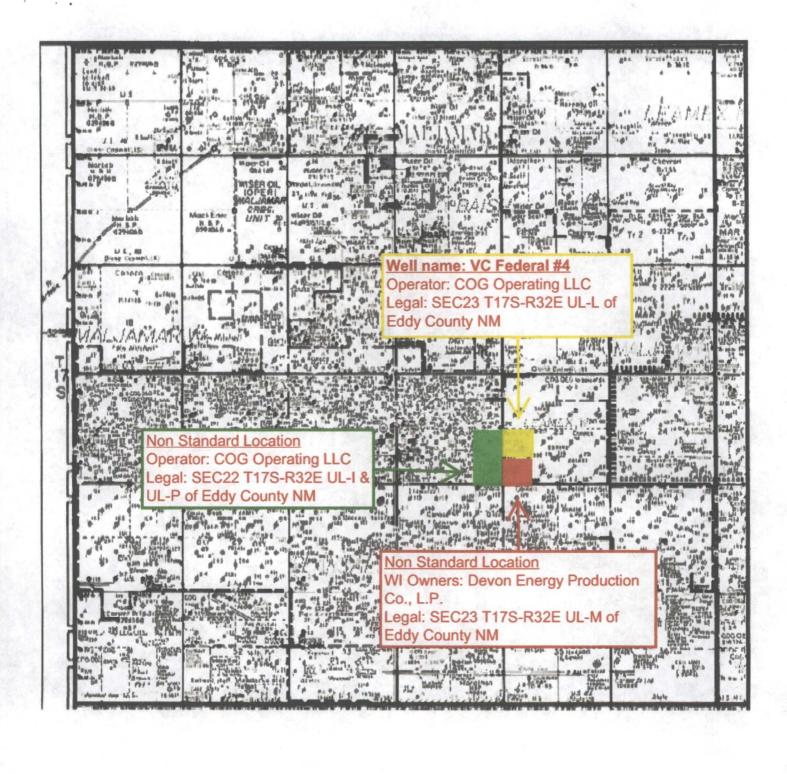

### **Attachment 3**

Updated land plat showing COG Operating LLC acreage.

The acreage we are encroaching is Units I & P of Sec 22 and Unit M of Section 23.

Offset acreage is owned by Devon Energy Prod.

Proof of Notification is enclosed.

COG Operating LLC respectfully requests permission to have this NSL approved.

DISTRICT I
1625 N. French Dr., Hobbs, NM 88240
Phone: (575) 393-6161 Fax: (575) 393-0720
DISTRICT II
811 S. First St., Artesia, NM 88210
Phone: (575) 748-1283 Fax: (575) 748-9720
DISTRICT III
1000 Rio Brazos Road, Aztec, NM 87410
Phone: (505) 334-6178 Fax: (505) 334-6170
DISTRICT IV