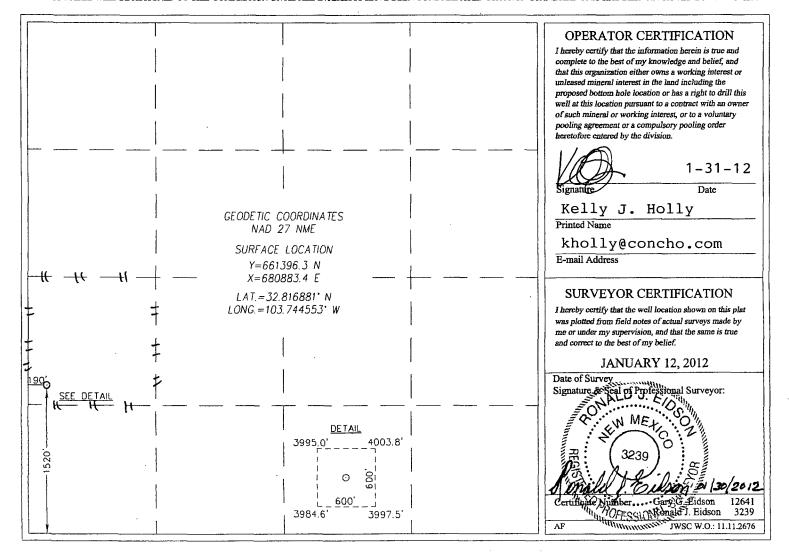

# State of New Mexico Energy, Minerals & Natural Resources Department OIL CONSERVATION DIVISION 1220 South St. Francis Dr. Santa Fe, New Mexico 87505

Form C-102 Revised August 1, 2011 Submit one copy to appropriate District Office

□ AMENDED REPORT

LEA

### WELL LOCATION AND ACREAGE DEDICATION PLAT

| API Number            |          |             | Pool Code |                |                     | Pool Name     | •              |           |  |
|-----------------------|----------|-------------|-----------|----------------|---------------------|---------------|----------------|-----------|--|
| 30-025- <b>40</b>     | 1683     |             | 44500     | Mal            | Maljamar; Yeso West |               |                |           |  |
| Property Code         |          | <del></del> |           | Property Nam   | Property Name       |               |                |           |  |
| `                     |          |             |           | VC FEDER       | AL                  |               |                | 4         |  |
| OGRID No.             |          |             |           | Operator Nam   |                     |               |                | Elevation |  |
| 229137                |          |             | COG       | OPERATI        | NG, LLC             |               |                | 3994'     |  |
|                       |          |             |           | Surface Locati | on                  |               |                |           |  |
| UL or lot No. Section | Township | Range       | Lot Idn   | Feet from the  | North/South line    | Feet from the | East/West line | County    |  |

1520

SOUTH

190

WEST

|                 |          |          |                 | Bottom Hol | le Location If Diffe | erent From Surface |               |                |        |
|-----------------|----------|----------|-----------------|------------|----------------------|--------------------|---------------|----------------|--------|
| UL or lot No.   | Section  | Township | Range           | Lot Idn    | Feet from the        | North/South line   | Feet from the | East/West line | County |
| ;               |          |          |                 |            |                      |                    |               |                |        |
| Dedicated Acres | Joint or | Infill   | Consolidation C | ode Ord    | ler No.              | <u> </u>           |               | <u> </u>       | -      |
| 160             |          |          |                 |            |                      | •                  |               |                |        |

NO ALLOWABLE WILL BE ASSIGNED TO THIS COMPLETION UNTIL ALL INTERESTS HAVE BEEN CONSOLIDATED OR A NON-STANDARD UNIT HAS BEEN APPROVED BY THE DIVISION