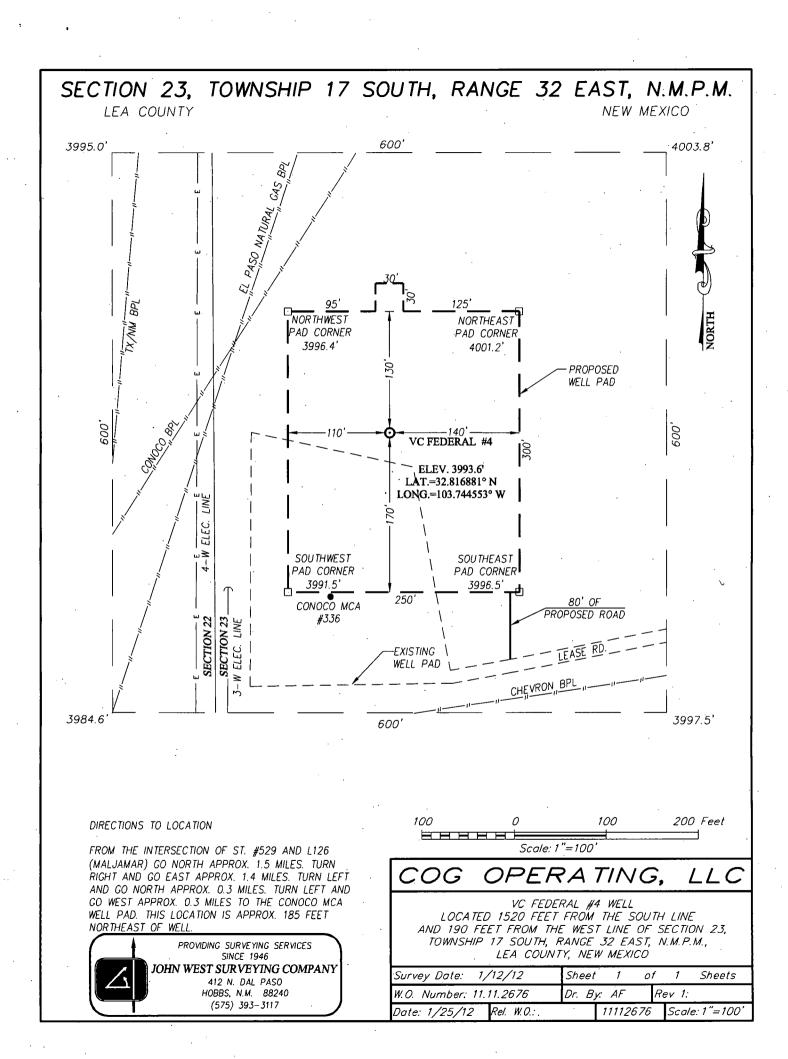

## V C Federal #4 Lea County, NM

COG proposes to drill a <u>VERTICAL</u> NW/4 SW/4, 40 acre spacing Maljamar; Yeso oil well TD of approximately 7100'

Location:

1520' FSL & 190' FWL

Sec 23, T17S, R32E, Unit L

# This well had to be drilled at a non-standard location due to electric lines and buried pipelines too close to original location.

The plan for this well is to complete it in the Yeso formation. We won't know the exact perfs until we drill & log it, but it will be very similar to the J C Federal #9 (1650' FNL & 1650' FEL, Section 22, T17S, R32E, UL G) which was completed in October 2007.

### **Attachment 3**

Updated land plat showing COG Operating LLC acreage.

The acreage we are encroaching is Units I & P of Sec 22 and Unit M of Section 23.

Offset acreage is owned by Devon Energy Prod.

Proof of Notification is enclosed.