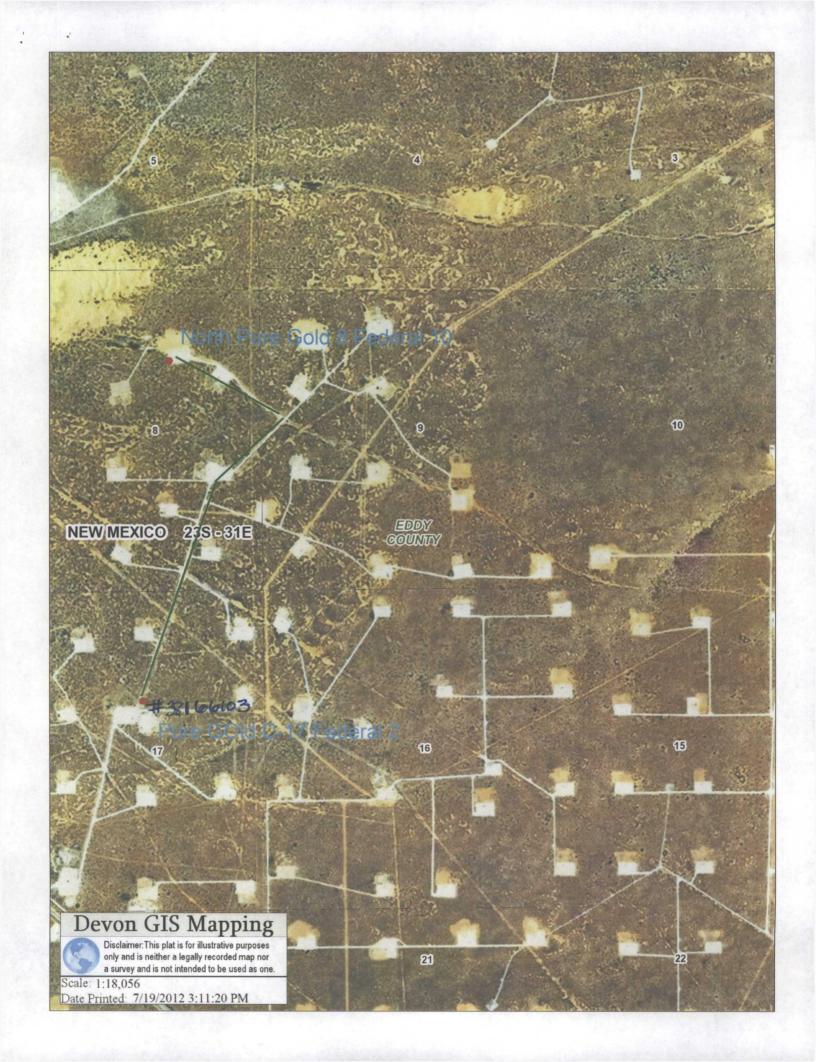

A map is enclosed showing the Federal leases and well locations in Sections 8-T23S-R31E and 17-T23S-R21E. Working, royalty, and overriding interest owners have been notified of this proposal via certified mail (see attached).