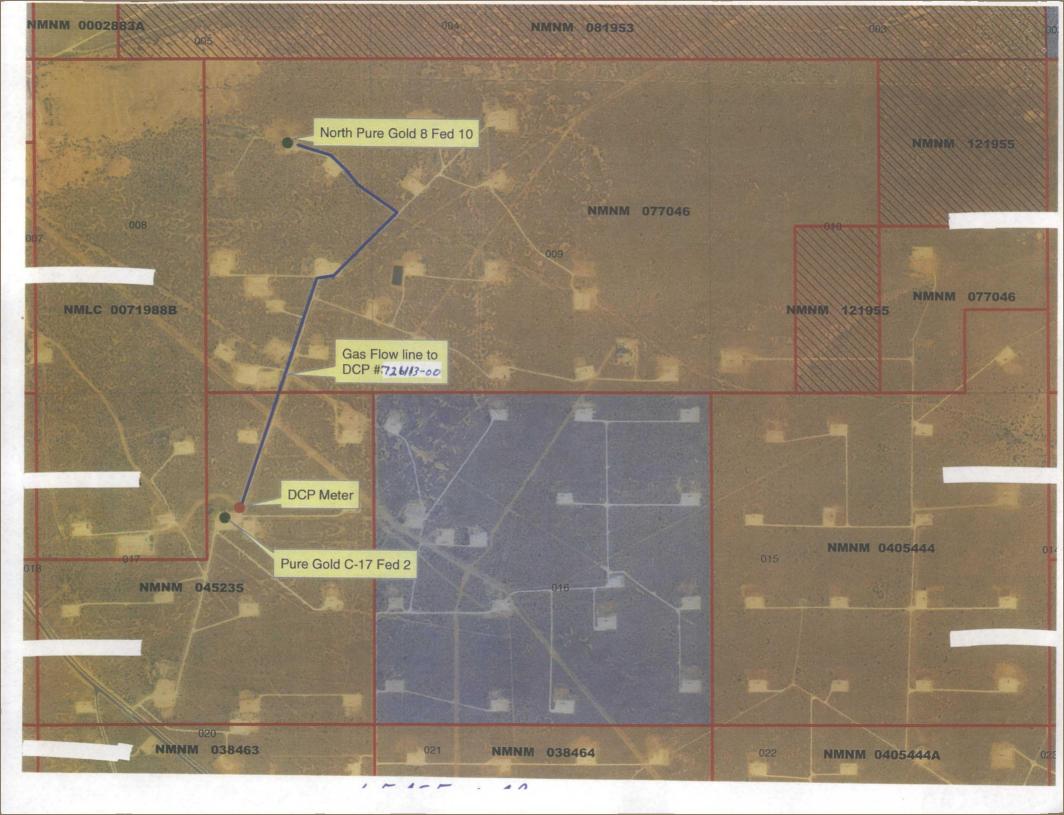

#### Gas metering:

The gas production from the North Pure Gold and Pure Gold wells will be the only gas production being commingled, measured, and sold off-lease. Each well has its own tank battery and they have a common CDP which is located at the Pure Gold C-17 Federal 2 location.

The North Pure Gold 8 Fed 10 will flow through a separator, then to a check meter #39012062 on location, then commingle with the Pure Gold C-17 Federal 2, before flowing to the DCP CDP gas sales meter #38166103 which is located at the Pure Gold C 17-2 location. The Pure Gold C-17 Fed 2 well will flow through a separator, commingle with the North Pure Gold 8 Fed 10 well, then to the common DCP Gas Sales Meter # 726113-00. Subtraction method will be used for allocation.