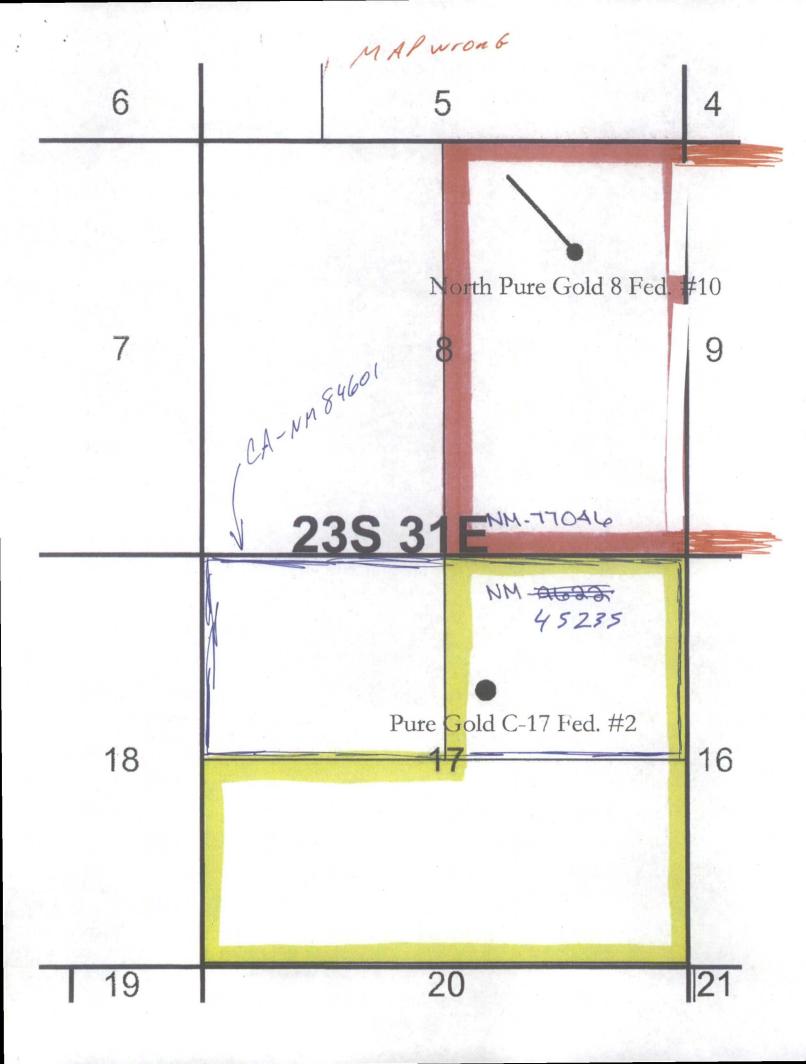

A map is enclosed showing the Federal leases and well locations in Sections 8-T23S-R31E and 17-T23S-R21E. Working, royalty, and overriding interest owners have been notified of this proposal via certified mail (see attached).

#### Federal Lease NM-77046

| Well Name       | Location        | API#         | Pool 97743                   | MCFPD BTU    |
|-----------------|-----------------|--------------|------------------------------|--------------|
| North Pure Gold | Sec 8-T23S-R31E | 30-015-34594 | Wildcat S233108H; Upper Penn | 86.00 1187.2 |
| 8 Federal 10    |                 |              | • •                          |              |

#### Federal Lease NM-9622

| Well Name      | Location         | API#         | Pool 97672                | MCFPI | D BTU   |
|----------------|------------------|--------------|---------------------------|-------|---------|
| Pure Gold C-17 | Sec 17-T23S-R31E | 30-015-26021 | Sand Dunes; Wolfcamp West | 0.50  | 1211.11 |
| Federal 2      |                  |              | (G)                       |       |         |