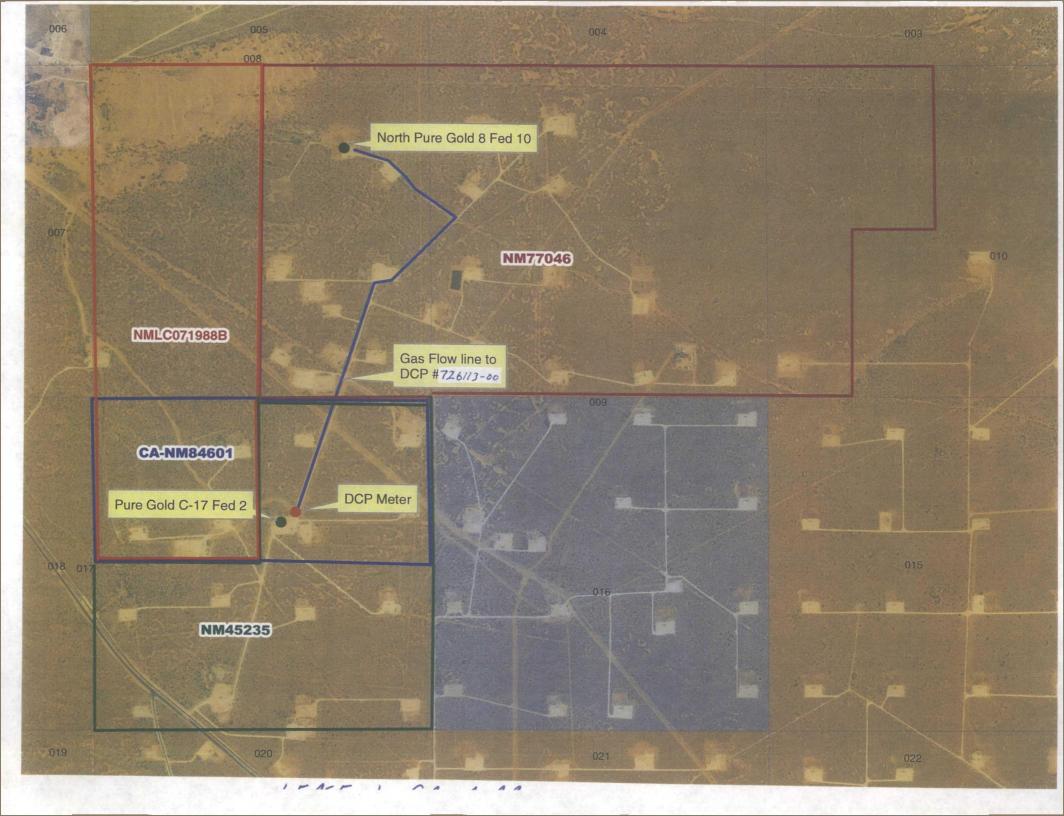

A map is enclosed showing the Federal leases and well locations in Sections 8-T23S-R31E and 17-T23S-R21E. Working, royalty, and overriding interest owners have been notified of this proposal via certified mail (see attached).

#### Gas metering:

The gas production from the North Pure Gold and Pure Gold wells will be the only gas production being commingled, measured, and sold off-lease. Each well has its own tank battery and they have a common CDP which is located at the Pure Gold C-17 Federal 2 location.

The North Pure Gold 8 Fed 10 will flow through a separator, then to a check meter #39012062 on location, then commingle with the Pure Gold C-17 Federal 2, before flowing to the DCP CDP gas sales meter #38166103 which is located at the Pure Gold C 17-2 location. The Pure Gold C-17 Fed 2 well will flow through a separator, commingle with the North Pure Gold 8 Fed 10 well, then to the common DCP Gas Sales Meter # 726113-00. Subtraction method will be used for allocation.