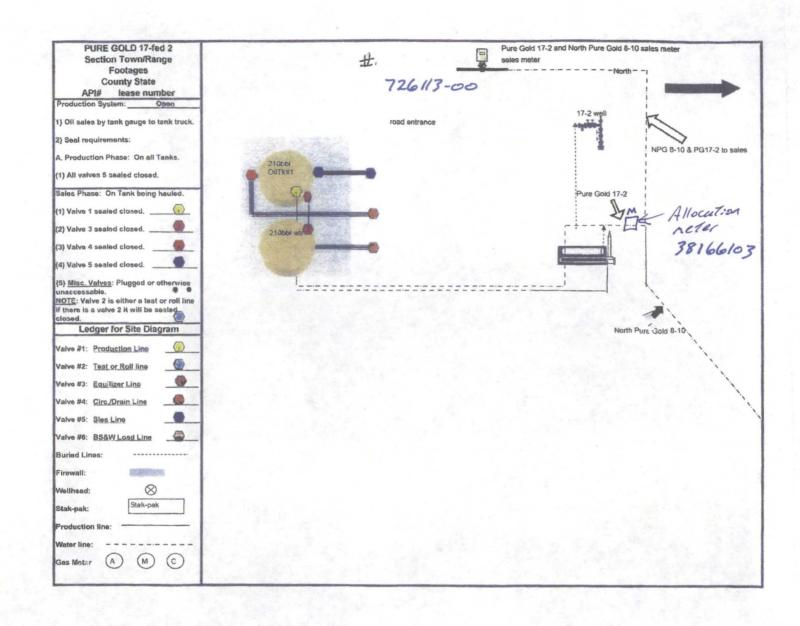

The North Pure Gold 8 Fed 10 will flow through a separator, then to a check meter #39012062 on location, then commingle with the Pure Gold C-17 Federal 2, before flowing to the DCP CDP gas sales meter #38166103 which is located at the Pure Gold C 17-2 location. The Pure Gold C-17 Fed 2 well will flow through a separator, commingle with the North Pure Gold 8 Fed 10 well, then to the common DCP Gas Sales Meter # 726113-00. Subtraction method will be used for allocation.

#### **Process and Flow Descriptions:**

Please see attached diagram for each of the wells tank batteries. The flow of produced fluids is shown in detail, along with a description of each vessel. The commingling of production is in the interest of conservation and waste and will result in the most effective, economic means of producing the reserves in place from the affected wells and will not result in reduced royalty or improper measurement of production. The proposed commingling will reduce operating expenses as well as reduce the surface facility footprint and overall emissions.