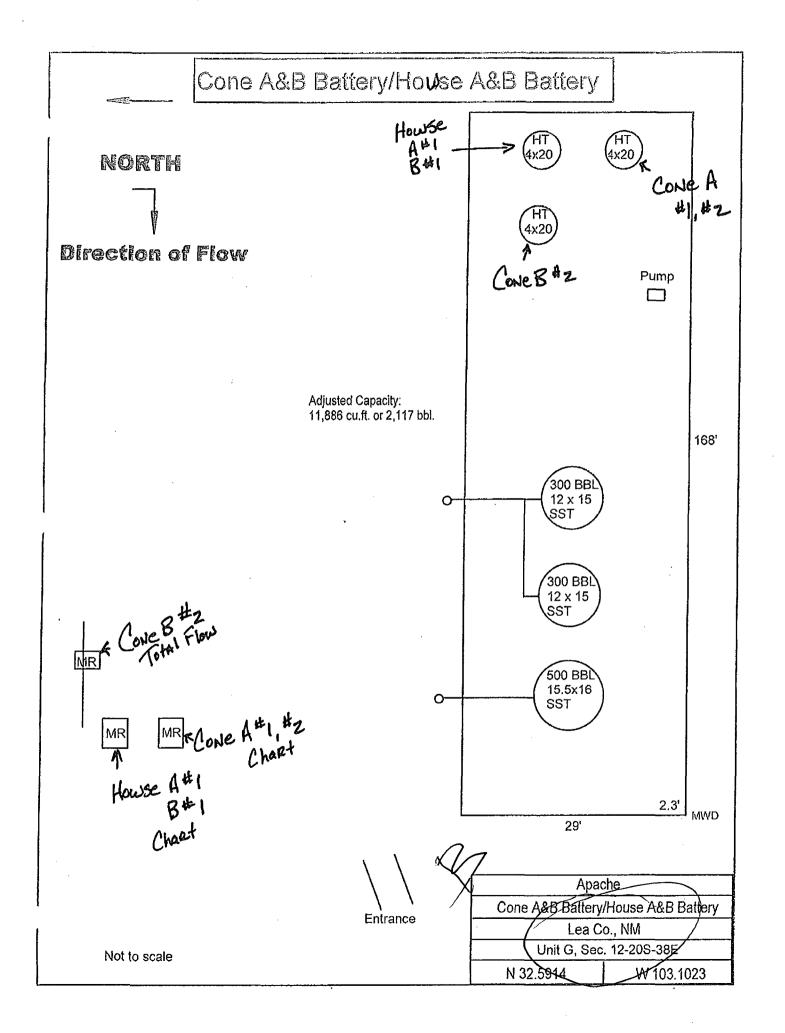

August 15, 2012

Richard Ezeanyim New Mexico Oil Conservation Division 1220 South St Francis Drive Santa Fe, NM 87505

Re: Administrative Approval to Surface Commingle Howse A #1 (30-025-07763), Howse B #1 (30-025-07764), Cone A #1 (30-025-07770), Cone A #2 (30-025-39491) & Cone B #2 (30-025-39907) Sec 11 & 12, T20S, R38E Lea County, NM

Dear Mr. Enzeanyim:

Apache requests administrative approval to surface commingle five existing wells on four separate leases. The Howse A & B wells produces from the House; San Andres (33440); the Cone A #1 produces from the House; Drinkard (33250) & House; Tubb, East (33460); the Cone A #2 produces from the House; Blinebry (33230) & House; Drinkard (33250) & House; Tubb (78760); and the Cone B #2 produces from the House; Blinebry, South (33225), House; Drinkard (33250) & House; Tubb (78760).

The following are enclosed for your review of the proposed surface commingling:

- 1. C-107B
- 2. Copies of C-102's
- 3. Well Tests
- 4. Production facility diagram
- 5. Well location map
- 6. Signed statement from Landman acknowledging interests in each zone
- 7. Order PLC-13 Documentation