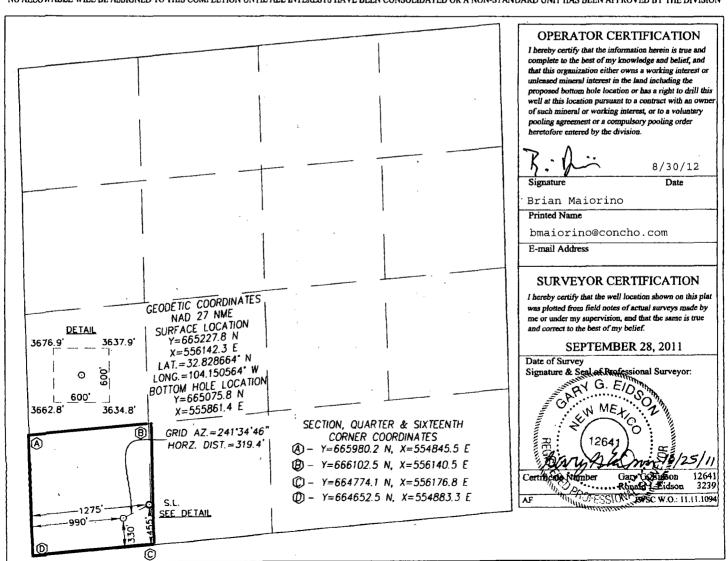

#### Surface Location

| UL or lot No. | Section | Township | Range | Lot Idn | Feet from the | North/South line | Feet from the | East/West line | County |
|---------------|---------|----------|-------|---------|---------------|------------------|---------------|----------------|--------|
| M             | 14      | 17-S     | 28-E  | -       | 455           | SOUTH            | 1275          | WEST           | EDDY   |

#### Bottom Hole Location If Different From Surface

| UL or lot No.                     | Section | Township | Range           | Lot Idn | Feet from the | North/South line | Feet from the | East/West line | County |
|-----------------------------------|---------|----------|-----------------|---------|---------------|------------------|---------------|----------------|--------|
| M                                 | 14      | 17-S     | 28-E            |         | 330           | SOUTH            | 990           | WEST           | EDDY   |
| Dedicated Acres   Joint or Infill |         | Infill ( | Consolidation C | ode Ord | ler No.       |                  |               | L              |        |
| 40                                |         |          |                 |         |               | •                |               |                |        |