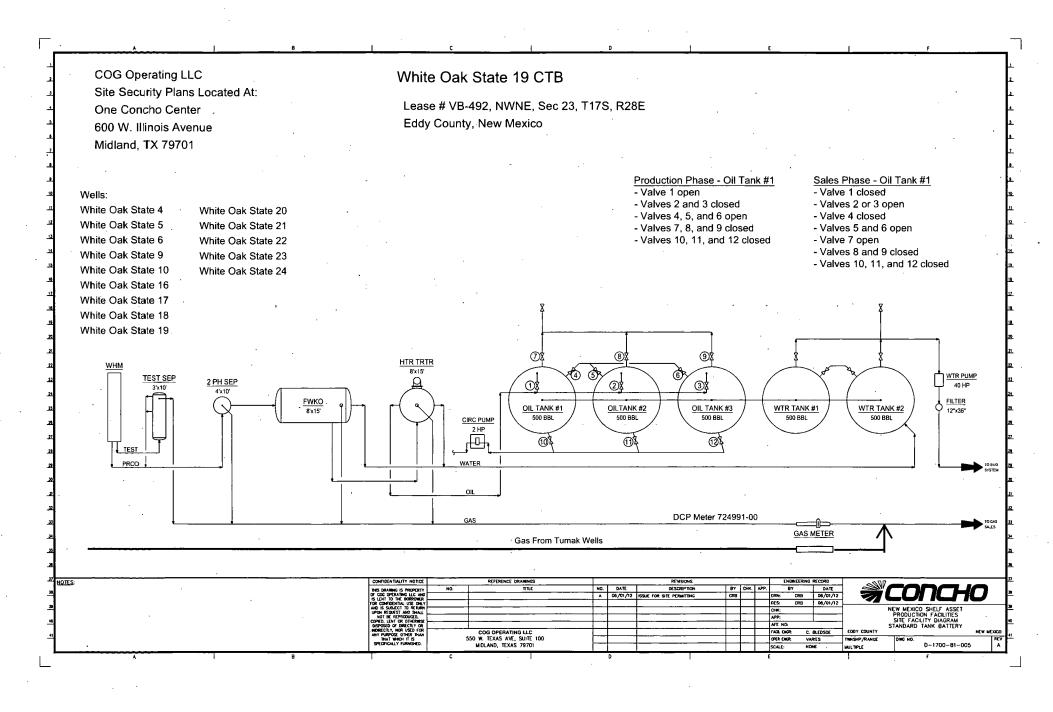

The Storage and measuring facility for fluids is located on lease at SWSW, Sec 14, T17S, R28E, lease No. NMNM-118109, Eddy County, NM The Storage and measuring facility for gas is located off lease at NWNE, Sec 23, T17S, R28E, lease No. VB-492, Eddy County, NM DCP Meter 724991-00