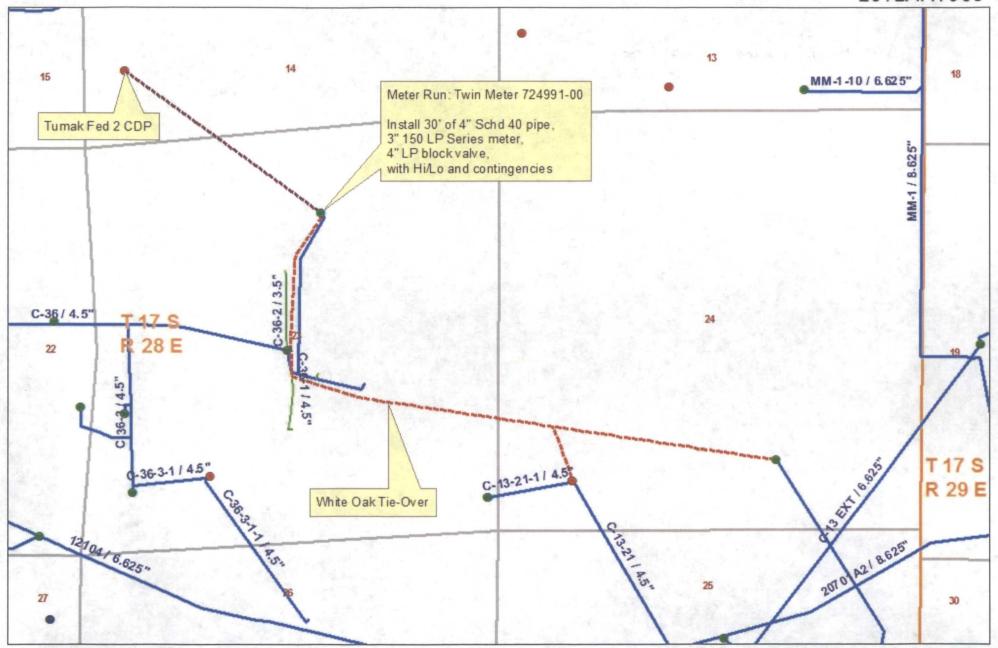

DCP has found it uneconomical to build a gas line to the Tumak wells, therefore COG Operating LLC. will run its gas lines following pre existing lease roads to the DCP sales line.

<sup>\*</sup>Please see attachment