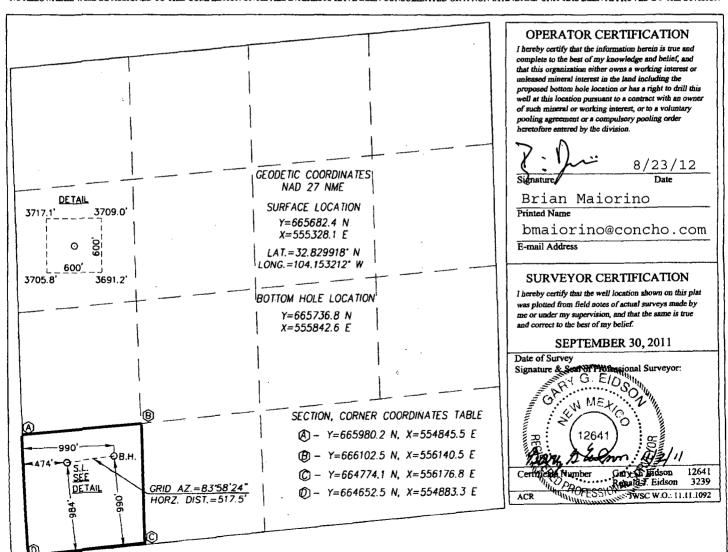

# WELL LOCATION AND ACREAGE DEDICATION PLAT

| API Number             | Pool Code | Pool Name                    |                 |
|------------------------|-----------|------------------------------|-----------------|
| 30-015-40464           | 96210     | Empire;Glorieta-Yeso         | •               |
| Property Code<br>39326 | TUN       | Well Number                  |                 |
| OGRID №.<br>229137     | COG C     | Operator Name OPERATING, LLC | Elevation 3708' |

#### Surface Location

| UL or lot No. | Section | Township | Range | Lot Idn | Feet from the | North/South line | Feet from the | East/West line | County |
|---------------|---------|----------|-------|---------|---------------|------------------|---------------|----------------|--------|
| M             | 14      | 17-S     | 28-E  |         | 984           | SOUTH            | <b>4</b> 74   | WEST           | EDDY   |

#### Bottom Hole Location If Different From Surface

| ı | UL or lot No.   | Section  | Township | Range           | Lot Idn | Feet from the | North/South line | Feet from the | East/West line | County |
|---|-----------------|----------|----------|-----------------|---------|---------------|------------------|---------------|----------------|--------|
|   | М               | 14       | 17-S     | 28-E            |         | 990           | SOUTH            | 990           | WEST           | EDDY   |
|   | Dedicated Acres | Joint or | Infill C | Consolidation C | ode Ord | er No.        | ·                |               |                |        |
|   | 40              |          |          |                 |         |               |                  |               |                |        |