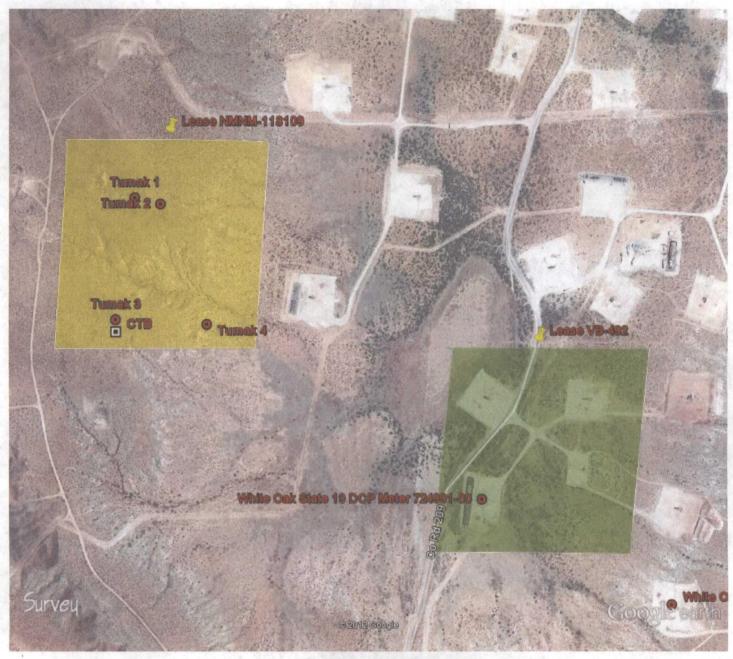

COG Operating LLC respectfully requests approval for off lease gas measurement for the Tumak Federal Lease.

Gas production from Tumak Federal lease NMNM-118109 to be measured at White Oak State CTB State lease VB-492

The Storage and measuring facility for fluids is located on lease at SWSW, Sec 14, T17S, R28E, lease No. NMNM-118109, Eddy County, NM The Storage and measuring facility for gas is located off lease at NWNE, Sec 23, T17S, R28E, lease No. VB-492, Eddy County, NM DCP Meter 724991-00