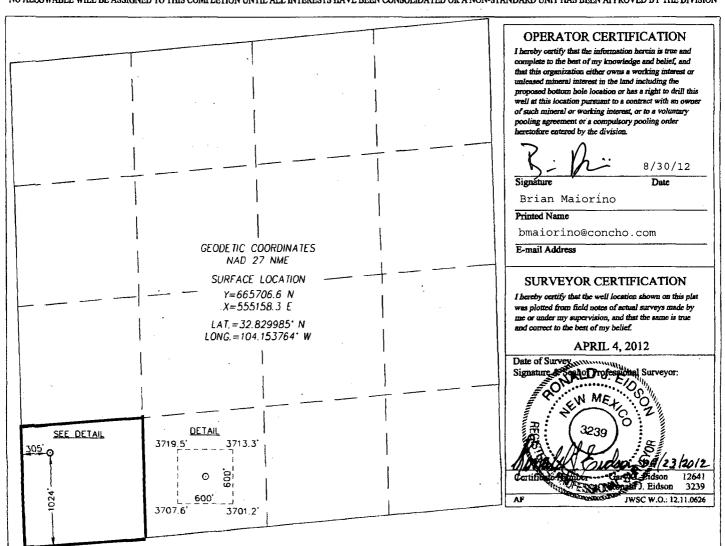

## WELL LOCATION AND ACREAGE DEDICATION PLAT

| API Number    | Pool Code | Pool Name             |             |
|---------------|-----------|-----------------------|-------------|
| 30-015-40463  | 96210     | Empire; Glorieta-Yeso | ,           |
| Property Code |           | Property Name         | Well Number |
| 39326         | TUM       | 1                     |             |
| OGRID No.     |           | Elevation             |             |
| 229137        | COG O     | PERATING, LLC         | 3711'       |

#### Surface Location

| UL or lot No. | Section | Township | Range | Lot Idn | Feet from the | North/South line | Feet from the | East/West line | County |
|---------------|---------|----------|-------|---------|---------------|------------------|---------------|----------------|--------|
| M             | 14      | 17-S     | 28-E  |         | 1024          | SOUTH            | 305           | WEST           | EDDY   |

#### Bottom Hole Location If Different From Surface

| UL or lot No.   | Section  | Township | Range           | Lot Idn | Feet from the | North/South line | Feet from the | East/West line | County |
|-----------------|----------|----------|-----------------|---------|---------------|------------------|---------------|----------------|--------|
| 1               |          |          |                 |         | )             |                  |               |                |        |
| Dedicated Acres | Joint or | Infill   | Consolidation C | ode Ord | er No.        |                  |               |                |        |
| 40              |          |          |                 |         |               |                  |               |                | •      |