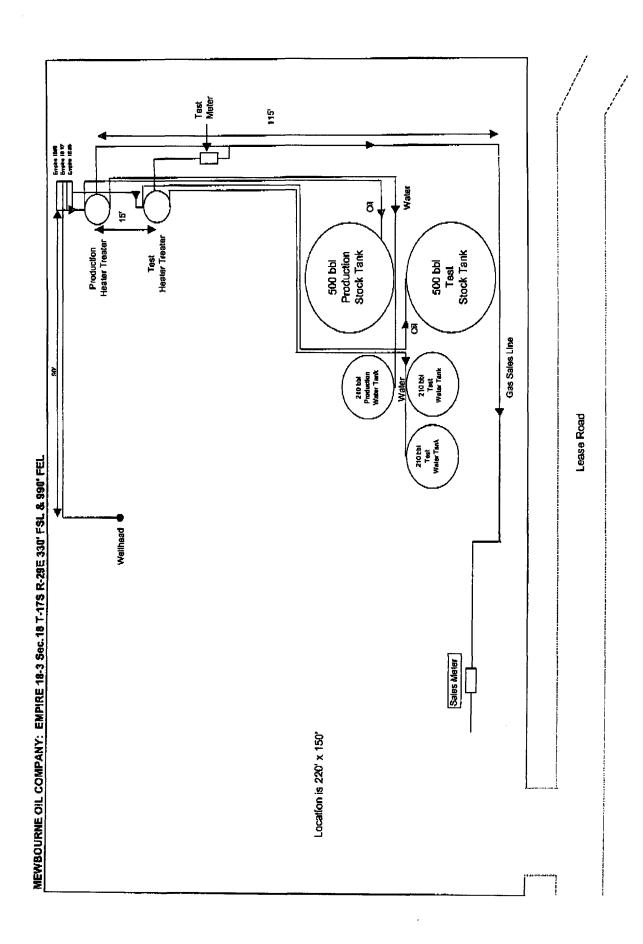

# SECTION 18, TOWNSHIP 17 SOUTH, RANGE 29 EAST, N.M.P.M., EDDY COUNTY, NEW MEXICO.

A STRIP OF LAND 30.0 FEET WIDE, LOCATED IN SECTION 18, TOWNSHIP 17 SOUTH, RANGE 29 EAST, N.M.P.M., EDDY COUNTY, NEW MEXICO AND BEING 15.0 FEET LEFT AND RIGHT OF THE FOLLOWING DESCRIBED CENTERLINE SURVEY.

BEGINNING AT A POINT WHICH LIES N.73"27"19"W., 877.9 FEET FROM THE SOUTHEAST CORNER OF SAID SECTION 18; THENCE N.81"45"32"E., 204,4 FEET; THENCE N.21"28"36"E., 440.1 FEET; THENCE N.28"30"59"W., 801.5 FEET TO THE END OF THIS LINE WHICH LIES S.35"25"36"W., 1538.5 FEET FROM THE EAST QUARTER CORNER OF SAID SECTION 18. SAID STRIP OF LAND BEING 1446.0 FEET OR 87.64 ROOS IN LENGTH AND CONTAINING 1.00 ACRES MORE OR LESS AND BEING ALLOCATED BY FORTIES AS FOLLOWS:

SE/4 SE/4 B3.02 RODS 0.94 ACRES NE/4 SE/4 4.62 RODS 0.06 ACRES TOTAL 1446.0 FEET = 87.64 RODS = 1.00 ACRES

1000

W.O. Number; 5098 Drawn By: James Fresley

Date: 02/14/05 Disk: JLP #1 - MEW5098

MEWBOURNE OIL COMPANY

Re: Lease Commingle for the Empire Sec 18 Wells

(E) #3. Battery is located at the Empire 18 St #3.

(Empire 18 St #3 and #6 are on lease, Empire 18 #7 and #8 are off lease)

| Empire 18 State #3 | Sec 18-T17S-R29E  | 330' FSL & 990' FEL   | Lease #VO-5082 | API #30-015-31353 |
|--------------------|-------------------|-----------------------|----------------|-------------------|
| Empire 18 State #6 | Sec 18-T17\$-R29E | 990' FSL & 330' FEL   | Lease #VQ-5082 | API #30-015-33773 |
| Empire 18 State #7 | Sec 18-T17S-R29E  | 2310' FSL & 990' FEL  | Lease #B6846-1 | API #30-015-33769 |
| Empire 18 State #8 | Sec 18-T17\$-R29E | 2310' FSL & 2130' FEL | Lease #86846-1 | API #30-015-33771 |