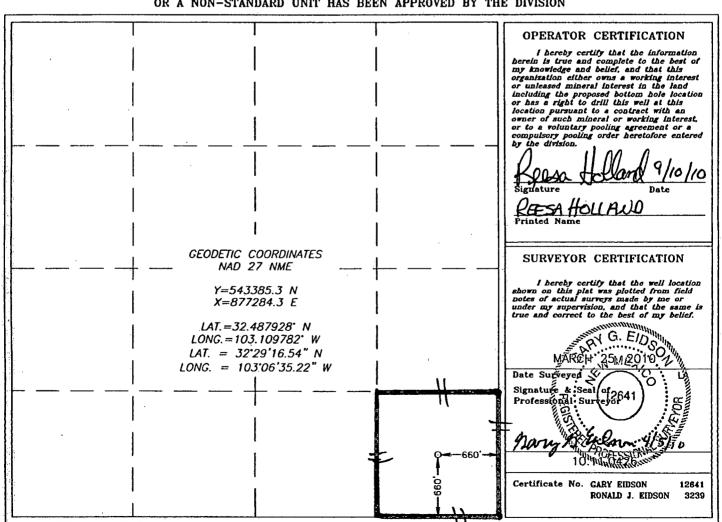

-------|---|
| UL or lot No. | Section | Township | Range | Lot Idn | Feet from the | North/South line | Feet from the | East/West line | County | _ |
| Р             | 12      | .21−S    | 37-E  |         | 660           | SOUTH            | 660           | EAST           | LEA    | T |

#### Bottom Hole Location If Different From Surface

| UL or lot No.   | Section | Township     | Range       | Lot Idn | Feet from the       | North/South line | Feet from the | East/West line | County |
|-----------------|---------|--------------|-------------|---------|---------------------|------------------|---------------|----------------|--------|
| Dedicated Acres | Joint o | or Infill Co | nsolidation |         | der No.<br>DHC-HOB- | 407              |               |                | •      |



RECEPED

State of New Mexico

DISTRICT I 1625 N. FRENCH DR., HOBBS, NM 88240 MAR 2 4 2011

Energy, Minerals and Natural Resources Department

Form C-102 Revised October 12, 2005 Appropriate District Office

State Lease - 4 Copies Fee Lease - 3 Copies

DISTRICT III

DISTRICT II
1301 W. GRAND AVENUE, ARTESIA, NM 88210 HOBETT CONSERVATION DIVISION 11885 SOUTH ST. FRANCIS DR. Santa Fe, New Mexico 87505

1000 RIO BRAZOS RD., AZTEC, NM 87410

DISTRICT IV WELL LOCATION AND ACREAGE DEDICATION PLAT ☐ AMENDED REPORT 11885 S. ST. FRANCIS DR., SANTA FE, NM 87505 lololo0 BUNEBRY OIL + GAS OIL 30-025- 40013 Property Name Property Code Well Number 38239 2 MW COLL Operator Name OGRID No. Elevation APACHE CORPORATION 3496 873

#### Surface Location

| UL or lot No. | Section | Township | Range | Lot Idn