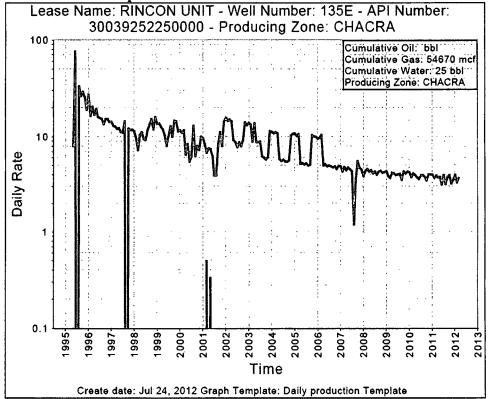

### **Production History**

The current production is 60 mcfd from the Dakota with very little oil and water and 4 mcfd from the Chacra without any fluid. Cumulatively, these two zones produce 64 mcfd and less than 0.3 bbl/day of fluids. An estimated stabilize rate for the Mesaverde completion is 120 mcfd and 0.5 bopd. This estimate is based on IP's, stabilized rates and current production from 9 latest MV completions in Rincon area. See attached graphs and table for supporting data.