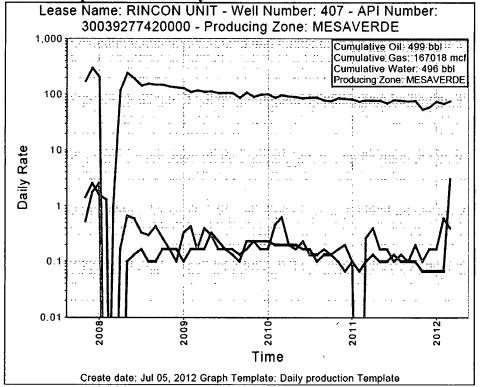

### **Production History**

The current production is 60 mcfd from the Dakota with very little oil and water and 4 mcfd from the Chacra without any fluid. Cumulatively, these two zones produce 64 mcfd and less than 0.3 bbl/day of fluids. An estimated stabilize rate for the Mesaverde completion is 120 mcfd and 0.5 bopd. This estimate is based on IP's, stabilized rates and current production from 9 latest MV completions in Rincon area. See attached graphs and table for supporting data.

### **Allocation of Production**

Chevron Midcontinent, L.P proposes to use an allocation based on the subtraction method. A baseline of production and decline will be established from the existing production data. The incremental production added after the Mesaverde completion will be used to determine an appropriate allocation factor for the new zone. See the attached historical production curves for the existing Dakota and Chacra producing zones.