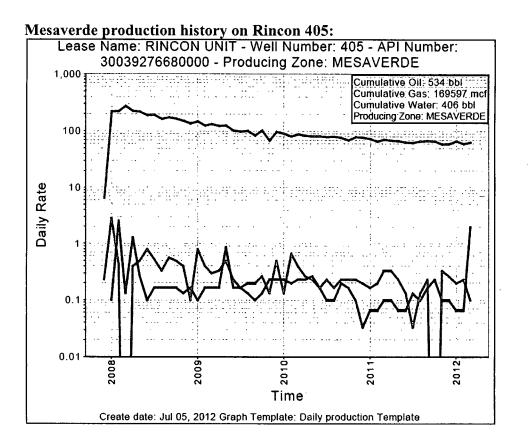

### **Production History**

The current production is 60 mcfd from the Dakota with very little oil and water and 4 mcfd from the Chacra without any fluid. Cumulatively, these two zones produce 64 mcfd and less than 0.3 bbl/day of fluids. An estimated stabilize rate for the Mesaverde completion is 120 mcfd and 0.5 bopd. This estimate is based on IP's, stabilized rates and current production from 9 latest MV completions in Rincon area. See attached graphs and table for supporting data.

### **Allocation of Production**

Chevron Midcontinent, L.P proposes to use an allocation based on the subtraction method. A baseline of production and decline will be established from the existing production data. The incremental production added after the Mesaverde completion will be used to determine an appropriate allocation factor for the new zone. See the attached historical production curves for the existing Dakota and Chacra producing zones.