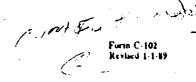

### **Production History**

The current production is 60 mcfd from the Dakota with very little oil and water and 4 mcfd from the Chacra without any fluid. Cumulatively, these two zones produce 64 mcfd and less than 0.3 bbl/day of fluids. An estimated stabilize rate for the Mesaverde completion is 120 mcfd and 0.5 bopd. This estimate is based on IP's, stabilized rates and current production from 9 latest MV completions in Rincon area. See attached graphs and table for supporting data.

### **Allocation of Production**

Chevron Midcontinent, L.P proposes to use an allocation based on the subtraction method. A baseline of production and decline will be established from the existing production data. The incremental production added after the Mesaverde completion will be used to determine an appropriate allocation factor for the new zone. See the attached historical production curves for the existing Dakota and Chacra producing zones.