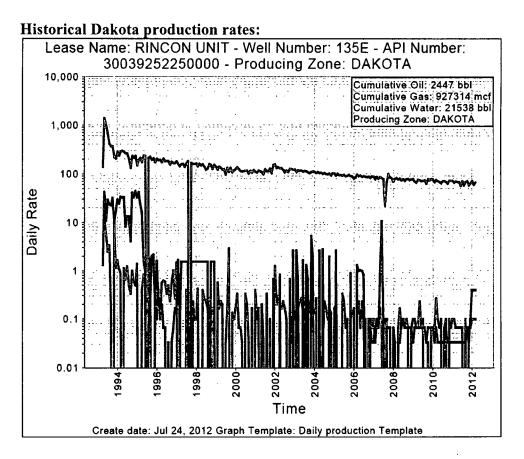

### **Production History**

The current production is 60 mcfd from the Dakota with very little oil and water and 4 mcfd from the Chacra without any fluid. Cumulatively, these two zones produce 64 mcfd and less than 0.3 bbl/day of fluids. An estimated stabilize rate for the Mesaverde completion is 120 mcfd and 0.5 bopd. This estimate is based on IP's, stabilized rates and current production from 9 latest MV completions in Rincon area. See attached graphs and table for supporting data.

### **Allocation of Production**

Chevron Midcontinent, L.P proposes to use an allocation based on the subtraction method. A baseline of production and decline will be established from the existing production data. The incremental production added after the Mesaverde completion will be used to determine an appropriate allocation factor for the new zone. See the attached historical production curves for the existing Dakota and Chacra producing zones.