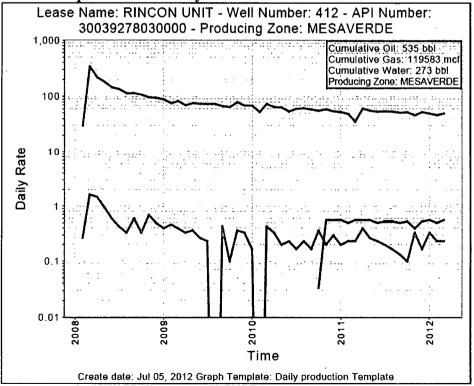

### **Production History**

The current production is 60 mcfd from the Dakota with very little oil and water and 4 mcfd from the Chacra without any fluid. Cumulatively, these two zones produce 64 mcfd and less than 0.3 bbl/day of fluids. An estimated stabilize rate for the Mesaverde completion is 120 mcfd and 0.5 bopd. This estimate is based on IP's, stabilized rates and current production from 9 latest MV completions in Rincon area. See attached graphs and table for supporting data.

### **Allocation of Production**

Chevron Midcontinent, L.P proposes to use an allocation based on the subtraction method. A baseline of production and decline will be established from the existing production data. The incremental production added after the Mesaverde completion will be used to determine an appropriate allocation factor for the new zone. See the attached historical production curves for the existing Dakota and Chacra producing zones.