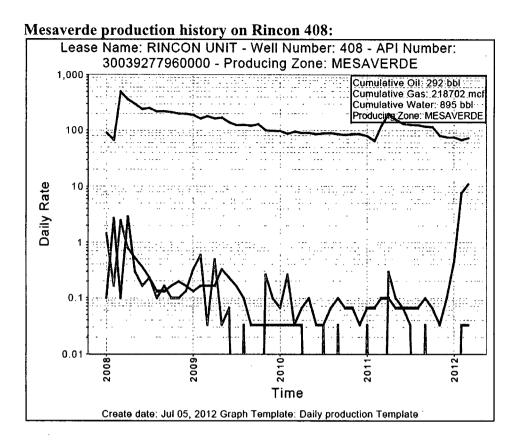

### **Production History**

The current production is 60 mcfd from the Dakota with very little oil and water and 4 mcfd from the Chacra without any fluid. Cumulatively, these two zones produce 64 mcfd and less than 0.3 bbl/day of fluids. An estimated stabilize rate for the Mesaverde completion is 120 mcfd and 0.5 bopd. This estimate is based on IP's, stabilized rates and current production from 9 latest MV completions in Rincon area. See attached graphs and table for supporting data.

### **Allocation of Production**

Chevron Midcontinent, L.P proposes to use an allocation based on the subtraction method. A baseline of production and decline will be established from the existing production data. The incremental production added after the Mesaverde completion will be used to determine an appropriate allocation factor for the new zone. See the attached historical production curves for the existing Dakota and Chacra producing zones.