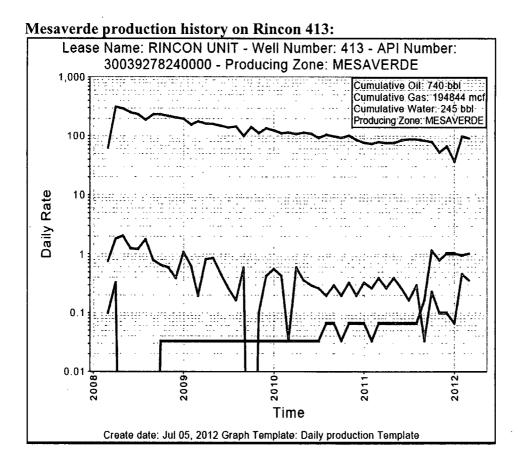

### **Production History**

The current production is 60 mcfd from the Dakota with very little oil and water and 4 mcfd from the Chacra without any fluid. Cumulatively, these two zones produce 64 mcfd and less than 0.3 bbl/day of fluids. An estimated stabilize rate for the Mesaverde completion is 120 mcfd and 0.5 bopd. This estimate is based on IP's, stabilized rates and current production from 9 latest MV completions in Rincon area. See attached graphs and table for supporting data.

### **Allocation of Production**

Chevron Midcontinent, L.P proposes to use an allocation based on the subtraction method. A baseline of production and decline will be established from the existing production data. The incremental production added after the Mesaverde completion will be used to determine an appropriate allocation factor for the new zone. See the attached historical production curves for the existing Dakota and Chacra producing zones.