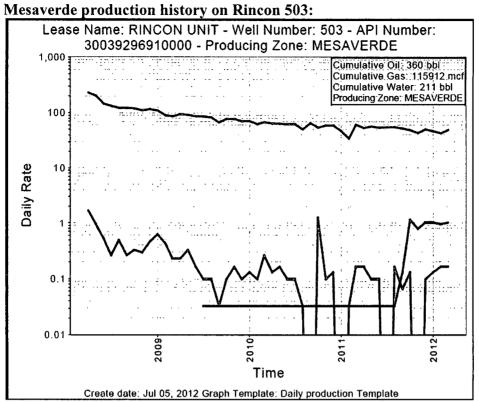

### **Production History**

The current production is 60 mcfd from the Dakota with very little oil and water and 4 mcfd from the Chacra without any fluid. Cumulatively, these two zones produce 64 mcfd and less than 0.3 bbl/day of fluids. An estimated stabilize rate for the Mesaverde completion is 120 mcfd and 0.5 bopd. This estimate is based on IP's, stabilized rates and current production from 9 latest MV completions in Rincon area. See attached graphs and table for supporting data.

### **Allocation of Production**

Chevron Midcontinent, L.P proposes to use an allocation based on the subtraction method. A baseline of production and decline will be established from the existing production data. The incremental production added after the Mesaverde completion will be used to determine an appropriate allocation factor for the new zone. See the attached historical production curves for the existing Dakota and Chacra producing zones.