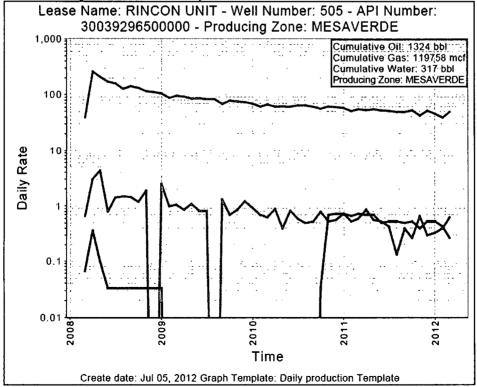

### **Production History**

The current production is 60 mcfd from the Dakota with very little oil and water and 4 mcfd from the Chacra without any fluid. Cumulatively, these two zones produce 64 mcfd and less than 0.3 bbl/day of fluids. An estimated stabilize rate for the Mesaverde completion is 120 mcfd and 0.5 bopd. This estimate is based on IP's, stabilized rates and current production from 9 latest MV completions in Rincon area. See attached graphs and table for supporting data.

### **Allocation of Production**

Chevron Midcontinent, L.P proposes to use an allocation based on the subtraction method. A baseline of production and decline will be established from the existing production data. The incremental production added after the Mesaverde completion will be used to determine an appropriate allocation factor for the new zone. See the attached historical production curves for the existing Dakota and Chacra producing zones.