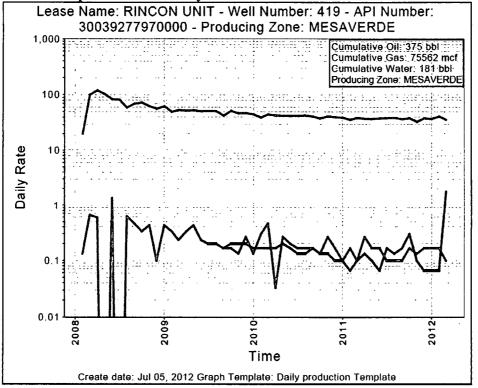

### **Production History**

The current production is 60 mcfd from the Dakota with very little oil and water and 4 mcfd from the Chacra without any fluid. Cumulatively, these two zones produce 64 mcfd and less than 0.3 bbl/day of fluids. An estimated stabilize rate for the Mesaverde completion is 120 mcfd and 0.5 bopd. This estimate is based on IP's, stabilized rates and current production from 9 latest MV completions in Rincon area. See attached graphs and table for supporting data.

### **Allocation of Production**

Chevron Midcontinent, L.P proposes to use an allocation based on the subtraction method. A baseline of production and decline will be established from the existing production data. The incremental production added after the Mesaverde completion will be used to determine an appropriate allocation factor for the new zone. See the attached historical production curves for the existing Dakota and Chacra producing zones.