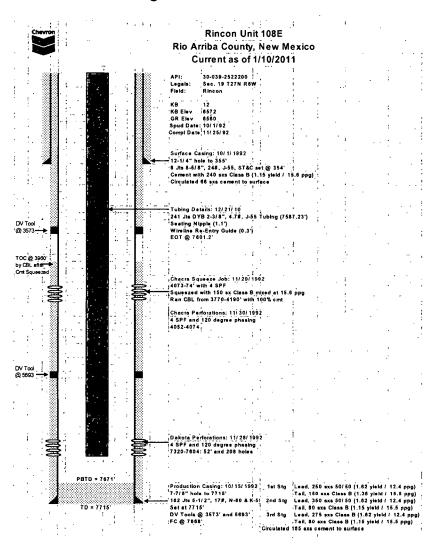

Copy of 3160-5 Sundry Notice of Intent

C107-A DHC application

Three C102 plats of well acreage and dedication for each zone. Production reports for the two currently producing zones.

Proposed recompletion wellbore schematic Closed Loop System Permit approved 6/22/12

Proposed recompletion wellbore schematic Closed Loop System Permit approved 6/22/12 Form 3160-5 (March 2012)

(Instructions on page 2)