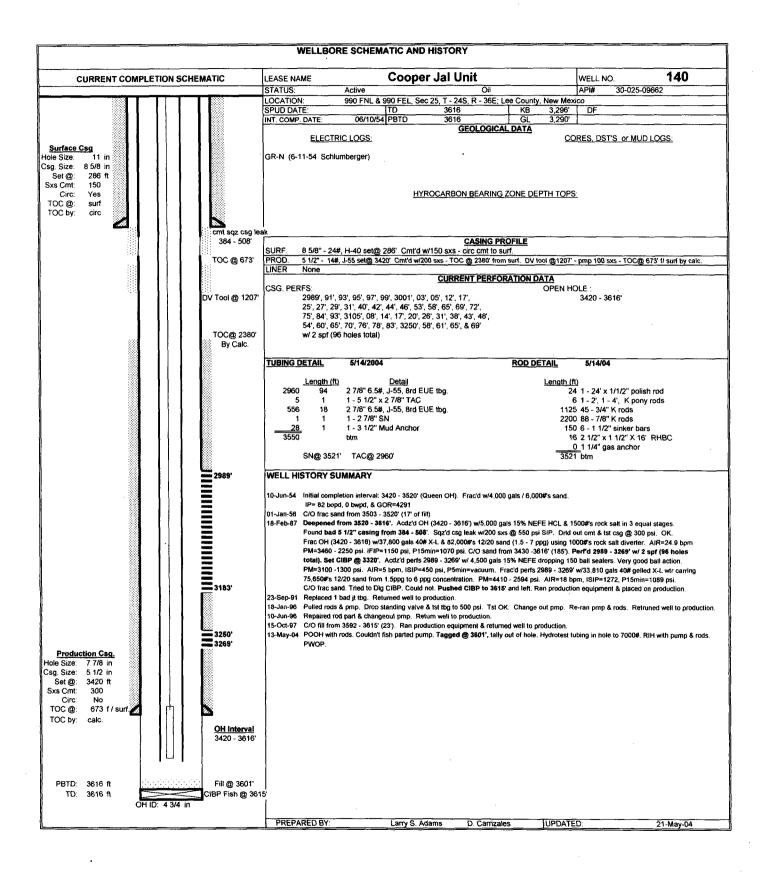

| 5/1/05                                                                                                                                                                                         | WJ            | 5/9/00                                                                                | 3                                | ØWJ                  | TOFIZE                                       | 10/ 2         |
|------------------------------------------------------------------------------------------------------------------------------------------------------------------------------------------------|---------------|---------------------------------------------------------------------------------------|----------------------------------|----------------------|----------------------------------------------|---------------|
| Pistrict 1<br>1025 N. French Drive, Hobbs, NM 88240<br>District II                                                                                                                             | Energy,       |                                                                                       | f New Mexico<br>Natural Resource | <i>ورا رو د</i><br>R | ごろび ご<br>Form C-107A<br>evised June 10, 2003 |               |
| 1301 W. Grand Avenue. Artesia. NM 88210<br>District III<br>1000 Rio Brazos Road. Aztec. NM 87410<br>District IV<br>1220 S. St. Francis Dr., Santa Fe, NM 87505                                 | Yes_Establish | PPLICATION TYPE<br>Yes_Single Well<br>Pre-Approved Pools<br>STING WELLBORE<br>X_YesNo |                                  |                      |                                              |               |
| SDG Resources P.                                                                                                                                                                               | . O. Box 1390 |                                                                                       | Montrose, C                      | 0,81402 DA           | C-342                                        | 18)           |
| Operator<br>Cooper Jal Unit                                                                                                                                                                    | # 140         | A                                                                                     | Address<br>25 24-S               | 37-Е                 |                                              | Lea           |
| Lease                                                                                                                                                                                          | Well No.      | Unit Lett                                                                             | er-Section-Township              | -Range               |                                              | County        |
| OGRID No. 193003_ Property Cod                                                                                                                                                                 | e_10917       | API No30-02                                                                           | 5-09662_ Lease                   | Type:XFede           | eralState                                    | Fee           |
| DATA ELEMENT                                                                                                                                                                                   | UPPE          | R ZONE                                                                                | INTERMI                          | EDIATE ZONE          | LO                                           | WER ZONE      |
| Pool Name                                                                                                                                                                                      | JA            | LMAT                                                                                  |                                  |                      | LAN                                          | IGLIE MATTIX  |
| Pool Code                                                                                                                                                                                      | 338           | 20                                                                                    |                                  |                      | 37                                           | 240           |
| Top and Bottom of Pay Section<br>(Perforated or Open-Hole Interval)                                                                                                                            | 2,989         | 9'-3,269'                                                                             |                                  |                      | 3,                                           | 420'-3,616'   |
| Method of Production<br>(Flowing or Artificial Lift)                                                                                                                                           | Pu            | mping                                                                                 |                                  |                      |                                              |               |
| Bottomhole Pressure<br>(Note: Pressure data will not be required if the bottom<br>perforation in the lower zone is within 150% of the<br>depth of the top perforation in the upper zone)       |               |                                                                                       |                                  |                      |                                              |               |
| Oil Gravity or Gas BTU<br>(Degree API or Gas BTU)                                                                                                                                              | 35.7 D        | Degree API                                                                            |                                  |                      | 35                                           | 7 Degree API  |
| Producing, Shut-In or<br>New Zone                                                                                                                                                              | Prod          | lucing                                                                                |                                  |                      | F                                            | Producing     |
| Date and Oil/Gas/Water Rates of<br>Last Production.<br>(Note: For new zones with no production history,<br>applicant shall be required to attach production<br>estimates and supporting data.) | }             | )1/05<br>/133                                                                         | Date:<br>Rates:                  |                      | Date: 04<br>Rates: 1/                        | /01/05<br>1/8 |
| Fixed Allocation Percentage<br>(Note: If allocation is based upon something other<br>these current or part production supporting date or                                                       | Oil           | Gas                                                                                   | Oil                              | Gas                  | Oil                                          | Gas           |
| than current or past production, supporting data or                                                                                                                                            | 94 %          | 71 %                                                                                  | 0                                | %                    | 6%                                           | 29 %          |