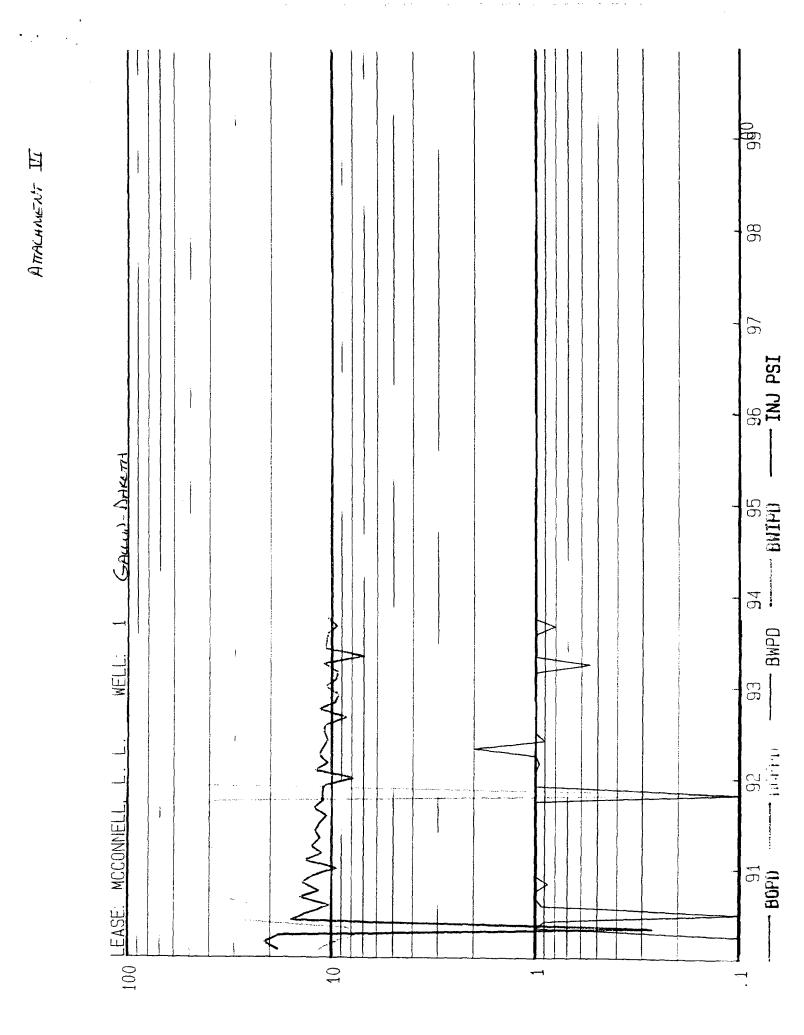

L. L. McConnell No. 1 Gallup - Dakota Decline curves attached (Attachment VI).

Mesa Verde - New completion, no production history available. However, Decline curves of offset Lydia Rentz No. 8 and C. W. Roberts Nos. 3A and 6A are attached (Attachments VII, VIII and IX) and the Mesa Verde completion in the L.L. McConnell No.1 is expected to perform similarly to the offsets.