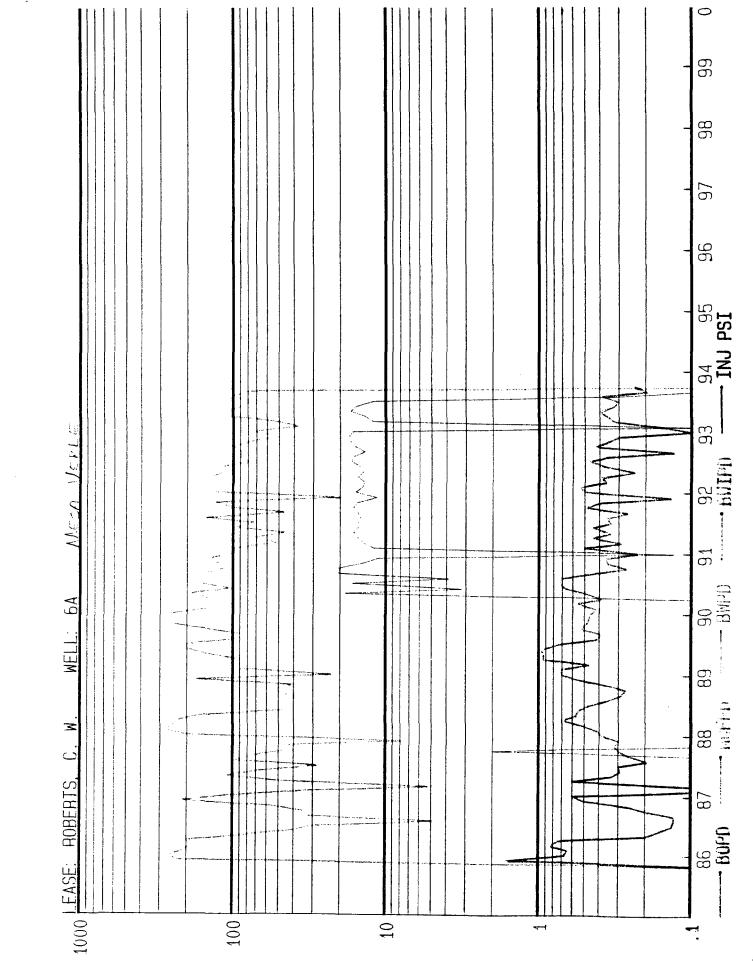

L. L. McConnell No. 1 Gallup - Dakota Decline curves attached (Attachment VI).

Mesa Verde - New completion, no production history available. However, Decline curves of offset Lydia Rentz No. 8 and C. W. Roberts Nos. 3A and 6A are attached (Attachments VII, VIII and IX) and the Mesa Verde completion in the L.L. McConnell No.1 is expected to perform similarly to the offsets.