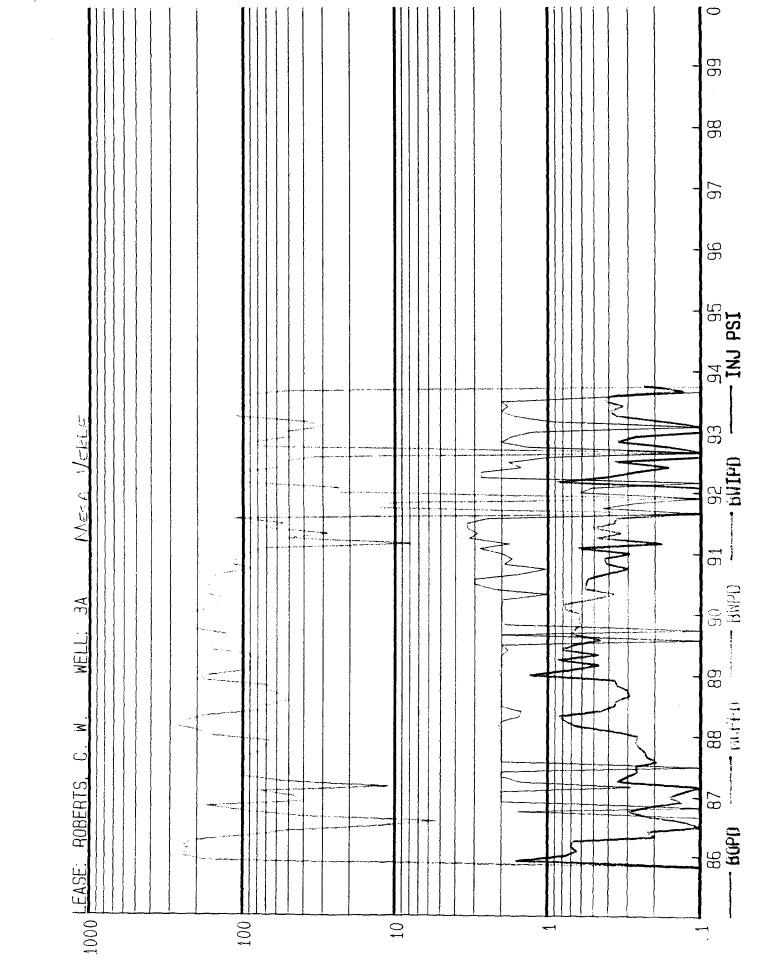

L. L. McConnell No. 1 Gallup - Dakota Decline curves attached (Attachment VI).

Mesa Verde - New completion, no production history available. However, Decline curves of offset Lydia Rentz No. 8 and C. W. Roberts Nos. 3A and 6A are attached (Attachments VII, VIII and IX) and the Mesa Verde completion in the L.L. McConnell No.1 is expected to perform similarly to the offsets.