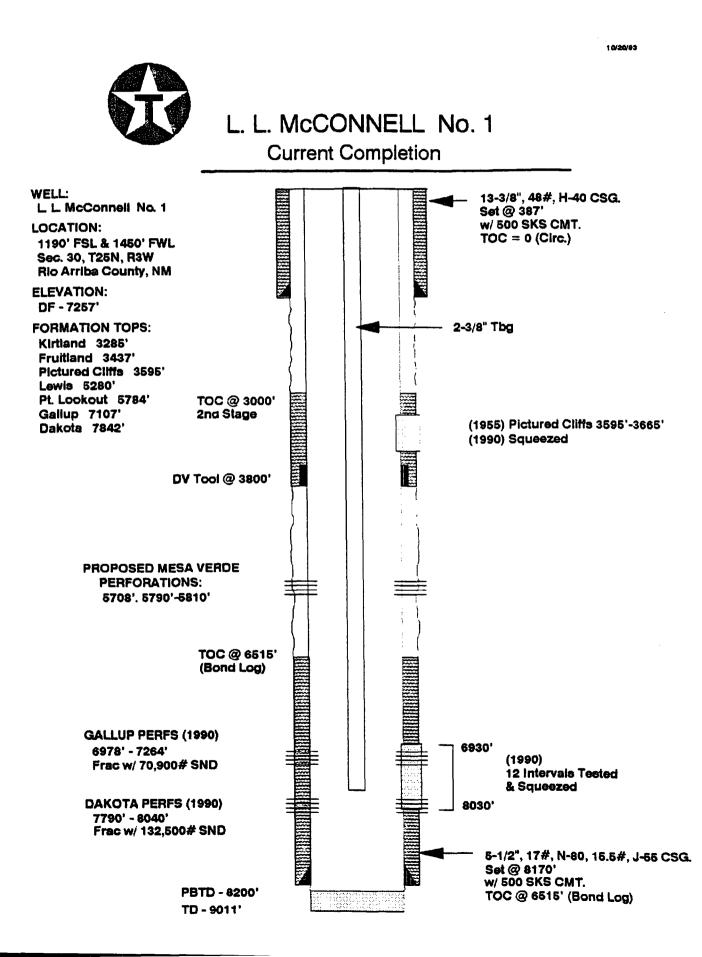

The Mesa Verde Formation will be perforated from 5712'-5714' and 5790'-5800' and stimulated in a single stage as described on the attached Workover procedure (Attachment X). The Mesa Verde interval will be tested to determine volume and pressure prior to commingling. The well will be commingled pending the results of the flow testing.

Estimated bottomhole pressure for each artificially lifted zone. A current (within 30 days) measured bottom hole pressure for each zone capable of flowing. (6)

The Mesa Verde and Gallup-Dakota bottom hole pressure is estimated based on offset performance. Mesa Verde: 1460 psi (Attachment XI) Gallup-Dakota: +-800 psi (Attachment XII)

Actual Mesa Verde  $P_{BH}$  will be obtained using shut-in testing upon completion.

A description of the fluid characteristics of each zone showing that the fluids will not be incompatible in the wellbore. (7)