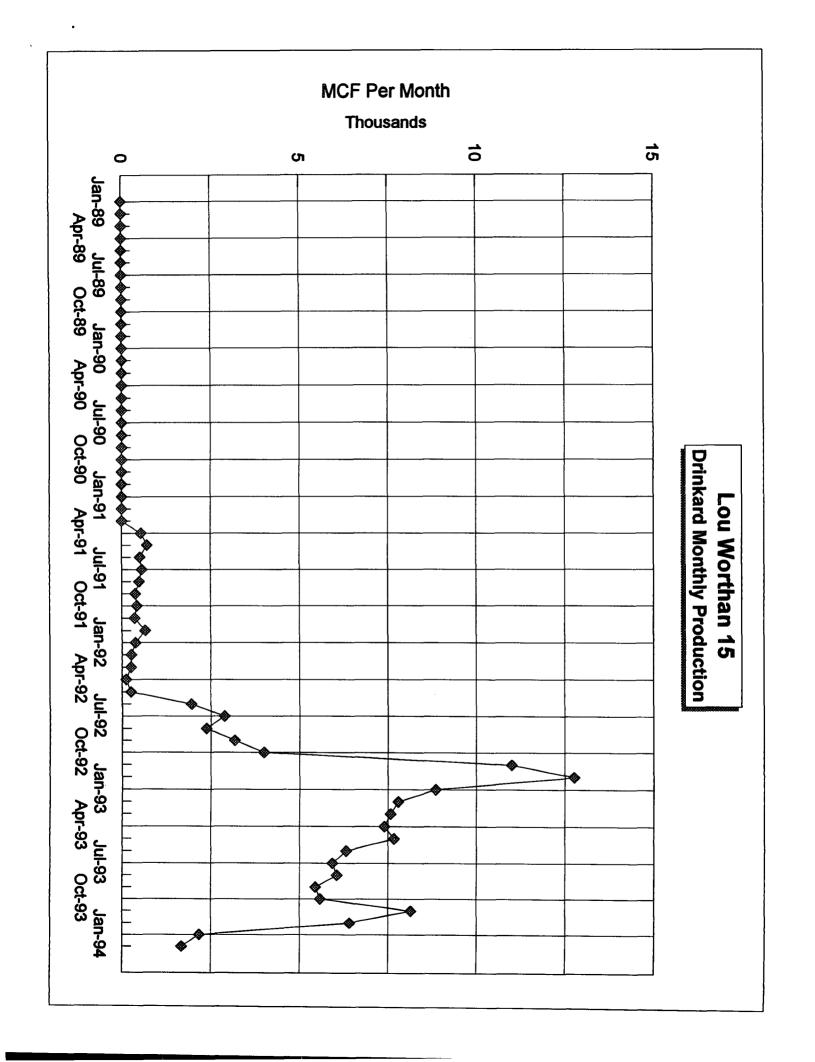

- A lease plat showing the location of the well is attached.
- Copies of recently conducted C-116 tests for both zones are attached.
- 3. Decline curves for both zones are attached.
- 4. A listing of offset operations is attached.
- 5. Form C-102 for each formation is attached.

|                  | OIL        |             | Gas          |             | Water |           |
|------------------|------------|-------------|--------------|-------------|-------|-----------|
| <b>FORMATION</b> | <u>BPD</u> | <u>-8</u> _ | <u>MCFPD</u> | <u>-8</u>   | BPD   | - %       |
| Drinkard         | 2          | 64          | 77           | 22.1        | 1     | 33        |
| Wantz Abo        | _1_        | <u>33</u>   | <u>271</u>   | <u>77.9</u> |       | <u>64</u> |
| TOTAL            | 3          | 100         | 348          | 100         | 3     | 100       |