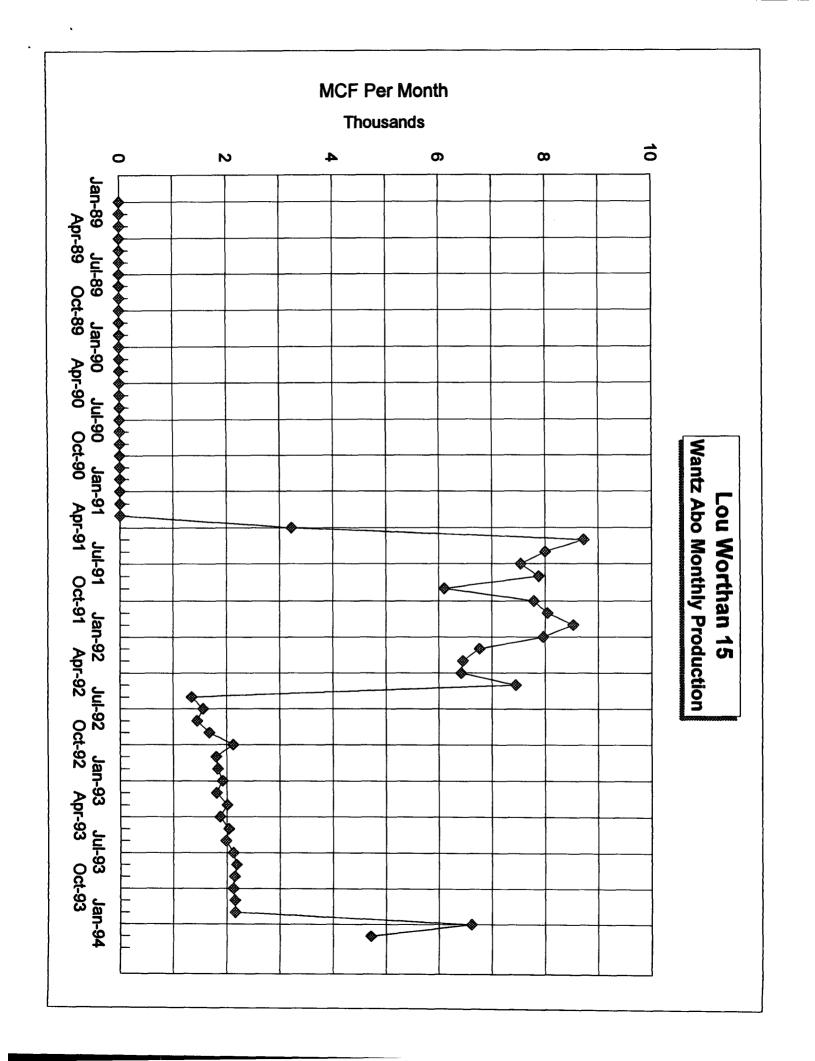

- A lease plat showing the location of the well is attached.
- Copies of recently conducted C-116 tests for both zones are attached.
- 3. Decline curves for both zones are attached.
- 4. A listing of offset operations is attached.
- 5. Form C-102 for each formation is attached.

|                  | OIL        |             | Gas          |             | Water |           |
|------------------|------------|-------------|--------------|-------------|-------|-----------|
| <b>FORMATION</b> | <u>BPD</u> | <u>-8</u> _ | <u>MCFPD</u> | <u>-8</u>   | BPD   | - %       |
| Drinkard         | 2          | 64          | 77           | 22.1        | 1     | 33        |
| Wantz Abo        | _1_        | <u>33</u>   | <u>271</u>   | <u>77.9</u> |       | <u>64</u> |
| TOTAL            | 3          | 100         | 348          | 100         | 3     | 100       |