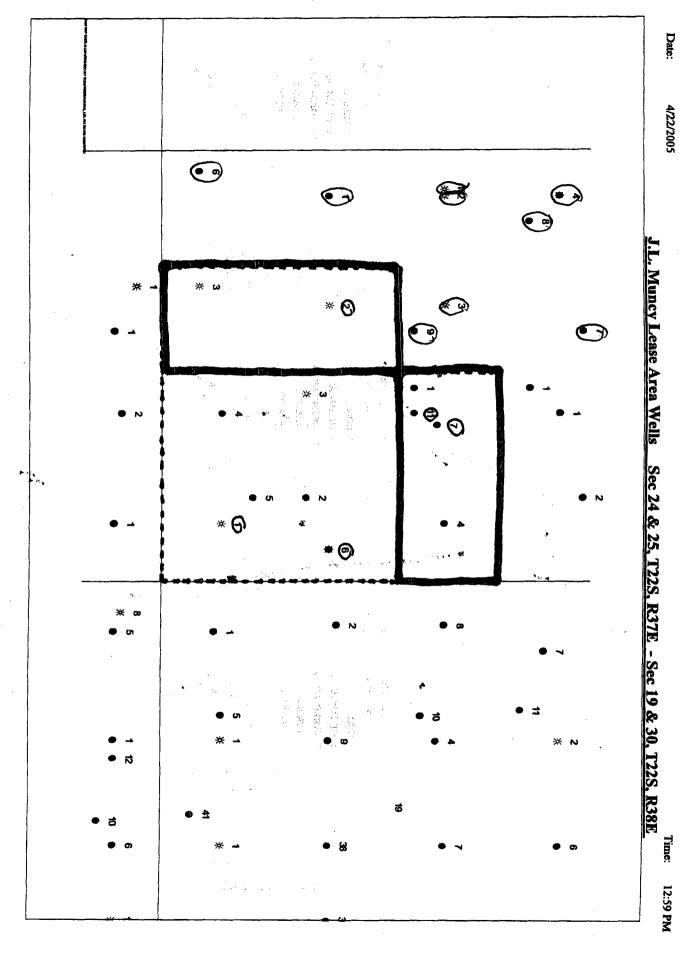

Dear Mr. Stogner

As per our recent phone conversation, Marathon Oil Company respectfully requests authorization to simultaneously dedicate 240 acres of the 320 acre J. L. Muncy lease in two separate tracts of 80 acres, and 160 acres for the production of multiple wells on each tract. The remaining 80 acres on the lease will be dedicated to a single well in the Tubb formation. Details of the break-down for these acreage dedications is included below, along with a brief well history for the Tubb gas wells involved in this plan. Plats showing the well designations for the entire 320 acres are attached. Copies of these C-102 plats will be sent along with a copy of this application letter to the NMOCD district office in Hobbs. Also attached to this application are maps of the lease area showing offset wells to the J. L. Muncy lease, and a list of offset operators.

These three tracts with five wells complete the assignment of all 320 available acres on the Marathon Oil, J.L. Muncy lease.

A copy of this application letter, map, and plats have been sent to the offset operators which border the J.L. Muncy lease with instructions for contacting the NMOCD with any objections to the simultaneous dedication of acreage for these wells. The operator letters specify which wells each operator controls that correspond to the various plats. The IH Dwight's map sent to each operator indicates the location of their wells and the Marathon wells that correspond to them.

A list of operator's names and addresses, and copies of the letters to each one are included with this application. The operator name and address list also indicates the wells they are operating that correspond to the Marathon Oil Company wells submitted for simultaneous dedication. In addition a copy of the certified mail receipts for the letters mailed to these operators is also included with this application.