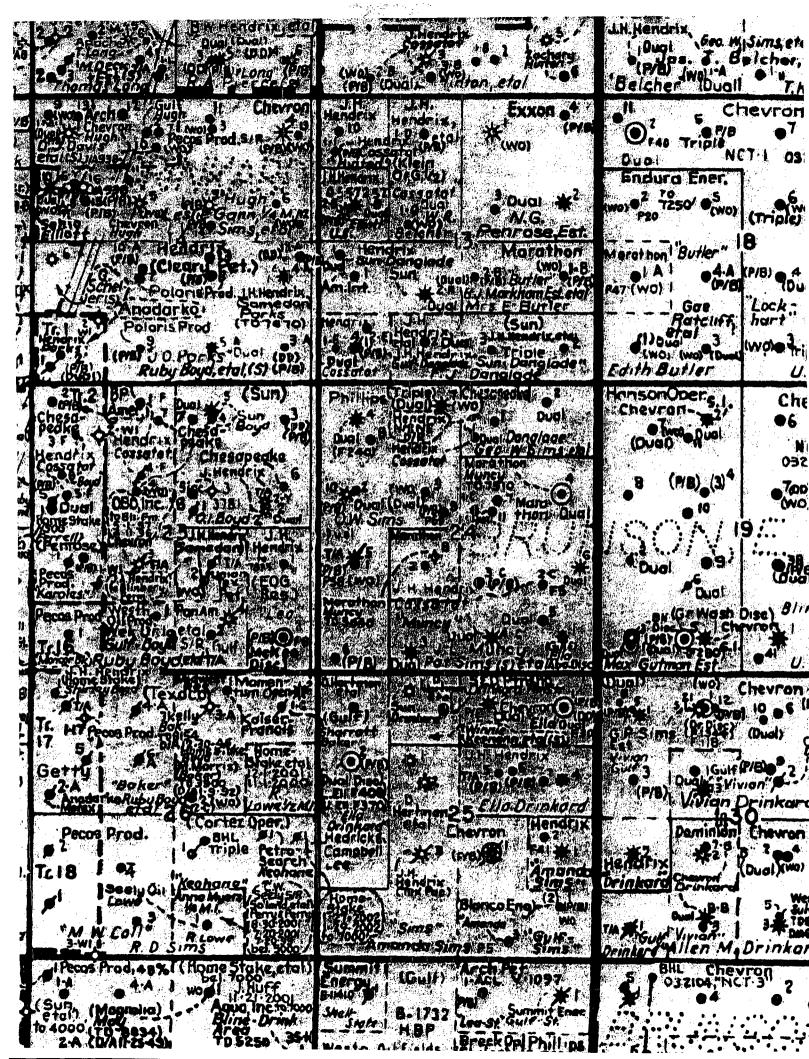

A copy of this application letter, map, and plat have been sent to the offset operators on which this location encroaches in Section 19, T-22-S, R-38-E with instructions for contacting the NMOCD with any objections. Copies of the letters to the operators, and a list of operators with names and addresses is included in this application. A copy of the certified mail receipts for the letters mailed to these operators is also included with this application.

Hanson Operating Inc. is being notified as an offset operator to Marathon's J.L. Muncy lease. The J.L. Muncy No.6 well is bounded on the east by your Max Gutman lease wells No's 1, 2, 5, 7, 8, 9, & 10 in Section 19, T-22-S,R-38-E.

Chevron USA Inc. is being notified as an offset operator to Marathon's J.L. Muncy lease. The J.L. Muncy No.6 well is bounded on the south east by your Gutman No. 1 Tubb well in Section 19, T-22-S,R-38-E.

These three tracts with five wells complete the assignment of all 320 available acres on the Marathon Oil, J.L. Muncy lease.

A copy of this application letter, map, and plats have been sent to the offset operators which border the J.L. Muncy lease with instructions for contacting the NMOCD with any objections to the simultaneous dedication of acreage for these wells. The operator letters specify which wells each operator controls that correspond to the various plats. The IH Dwight's map sent to each operator indicates the location of their wells and the Marathon wells that correspond to them.

A list of operator's names and addresses, and copies of the letters to each one are included with this application. The operator name and address list also indicates the wells they are operating that correspond to the Marathon Oil Company wells submitted for simultaneous dedication. In addition a copy of the certified mail receipts for the letters mailed to these operators is also included with this application.