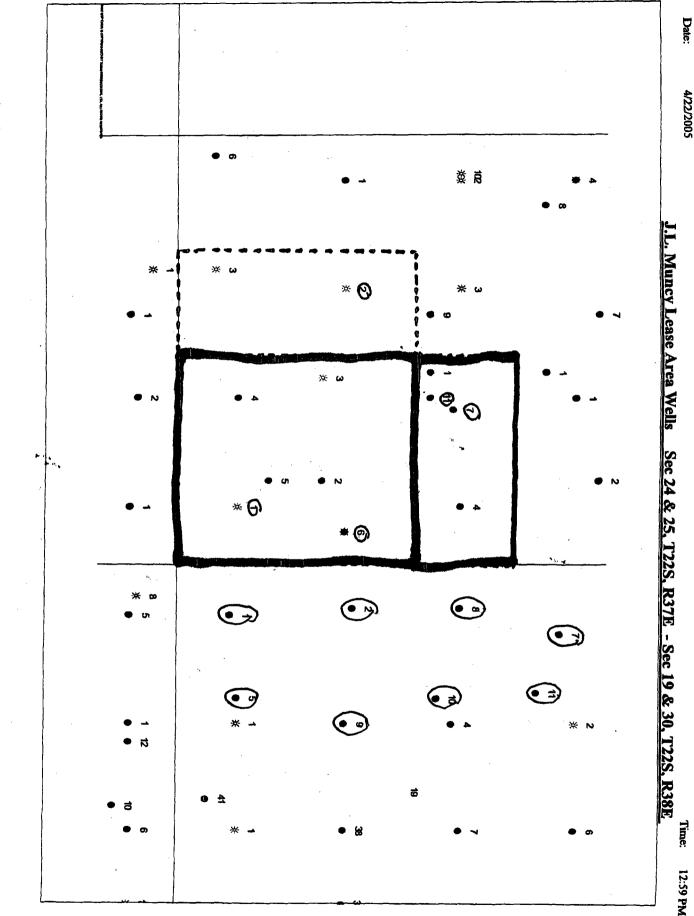

Dear Mr. Stogner

As per our recent phone conversation, Marathon Oil Company respectfully requests authorization to simultaneously dedicate 240 acres of the 320 acre J. L. Muncy lease in two separate tracts of 80 acres, and 160 acres for the production of multiple wells on each tract. The remaining 80 acres on the lease will be dedicated to a single well in the Tubb formation. Details of the break-down for these acreage dedications is included below, along with a brief well history for the Tubb gas wells involved in this plan. Plats showing the well designations for the entire 320 acres are attached. Copies of these C-102 plats will be sent along with a copy of this application letter to the NMOCD district office in Hobbs. Also attached to this application are maps of the lease area showing offset wells to the J. L. Muncy lease, and a list of offset operators.

These three tracts with five wells complete the assignment of all 320 available acres on the Marathon Oil, J.L. Muncy lease.

A copy of this application letter, map, and plats have been sent to the offset operators which border the J.L. Muncy lease with instructions for contacting the NMOCD with any objections to the simultaneous dedication of acreage for these wells. The operator letters specify which wells each operator controls that correspond to the various plats. The IH Dwight's map sent to each operator indicates the location of their wells and the Marathon wells that correspond to them.

A list of operator's names and addresses, and copies of the letters to each one are included with this application. The operator name and address list also indicates the wells they are operating that correspond to the Marathon Oil Company wells submitted for simultaneous dedication. In addition a copy of the certified mail receipts for the letters mailed to these operators is also included with this application.