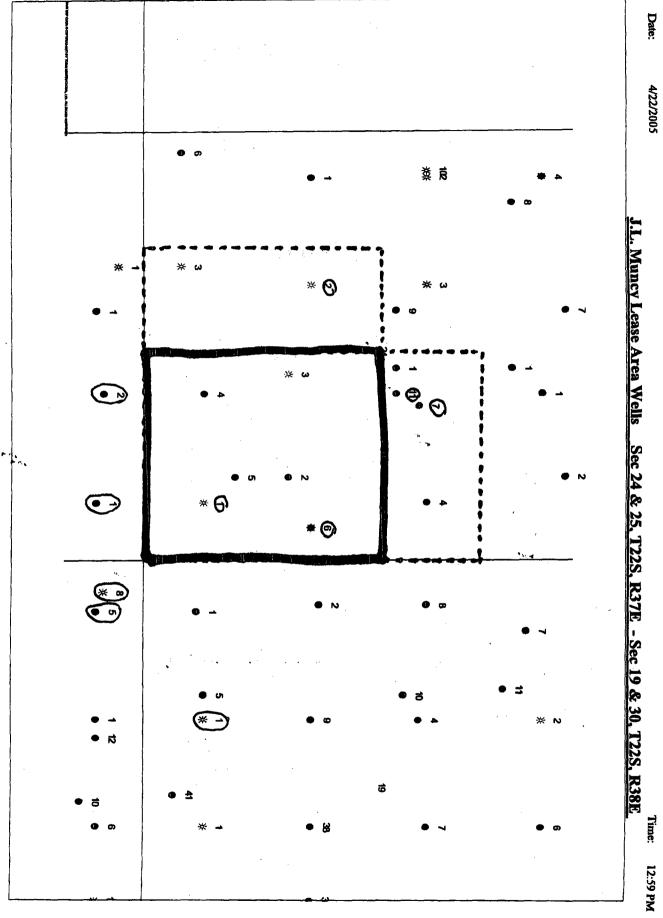

Dear Mr. Stogner

As per our recent phone conversation, Marathon Oil Company respectfully requests authorization to simultaneously dedicate 240 acres of the 320 acre J. L. Muncy lease in two separate tracts of 80 acres, and 160 acres for the production of multiple wells on each tract. The remaining 80 acres on the lease will be dedicated to a single well in the Tubb formation. Details of the break-down for these acreage dedications is included below, along with a brief well history for the Tubb gas wells involved in this plan. Plats showing the well designations for the entire 320 acres are attached. Copies of these C-102 plats will be sent along with a copy of this application letter to the NMOCD district office in Hobbs. Also attached to this application are maps of the lease area showing offset wells to the J. L. Muncy lease, and a list of offset operators.

These three tracts with five wells complete the assignment of all 320 available acres on the Marathon Oil, J.L. Muncy lease.

A copy of this application letter, map, and plats have been sent to the offset operators which border the J.L. Muncy lease with instructions for contacting the NMOCD with any objections to the simultaneous dedication of acreage for these wells. The operator letters specify which wells each operator controls that correspond to the various plats. The IH Dwight's map sent to each operator indicates the location of their wells and the Marathon wells that correspond to them.

A list of operator's names and addresses, and copies of the letters to each one are included with this application. The operator name and address list also indicates the wells they are operating that correspond to the Marathon Oil Company wells submitted for simultaneous dedication. In addition a copy of the certified mail receipts for the letters mailed to these operators is also included with this application.