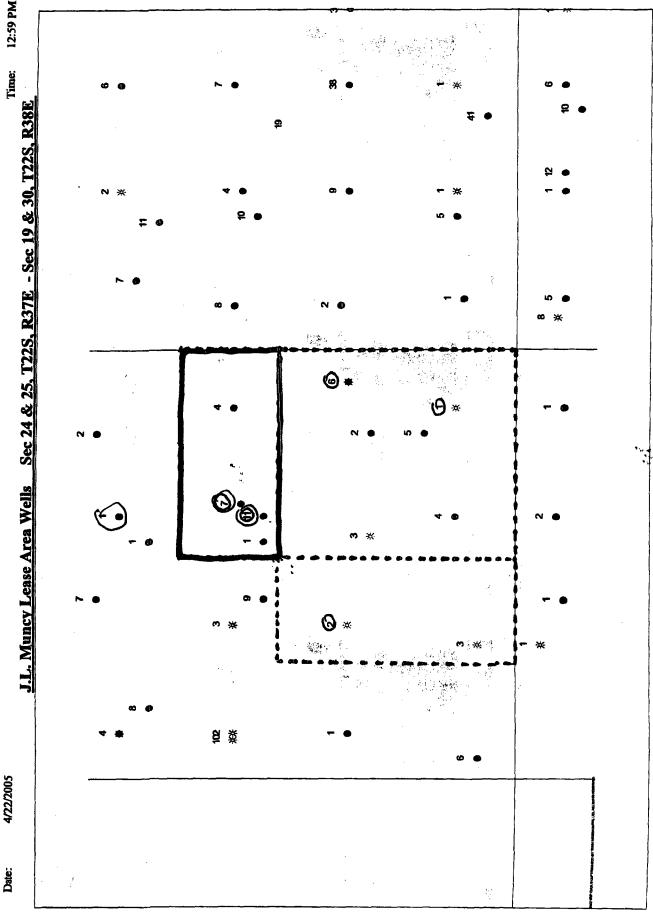

Dear Mr. Stogner

As per our recent phone conversation, Marathon Oil Company respectfully requests authorization to simultaneously dedicate 240 acres of the 320 acre J. L. Muncy lease in two separate tracts of 80 acres, and 160 acres for the production of multiple wells on each tract. The remaining 80 acres on the lease will be dedicated to a single well in the Tubb formation. Details of the break-down for these acreage dedications is included below, along with a brief well history for the Tubb gas wells involved in this plan. Plats showing the well designations for the entire 320 acres are attached. Copies of these C-102 plats will be sent along with a copy of this application letter to the NMOCD district office in Hobbs. Also attached to this application are maps of the lease area showing offset wells to the J. L. Muncy lease, and a list of offset operators.

These three tracts with five wells complete the assignment of all 320 available acres on the Marathon Oil, J.L. Muncy lease.

A copy of this application letter, map, and plats have been sent to the offset operators which border the J.L. Muncy lease with instructions for contacting the NMOCD with any objections to the simultaneous dedication of acreage for these wells. The operator letters specify which wells each operator controls that correspond to the various plats. The IH Dwight's map sent to each operator indicates the location of their wells and the Marathon wells that correspond to them.

A list of operator's names and addresses, and copies of the letters to each one are included with this application. The operator name and address list also indicates the wells they are operating that correspond to the Marathon Oil Company wells submitted for simultaneous dedication. In addition a copy of the certified mail receipts for the letters mailed to these operators is also included with this application.