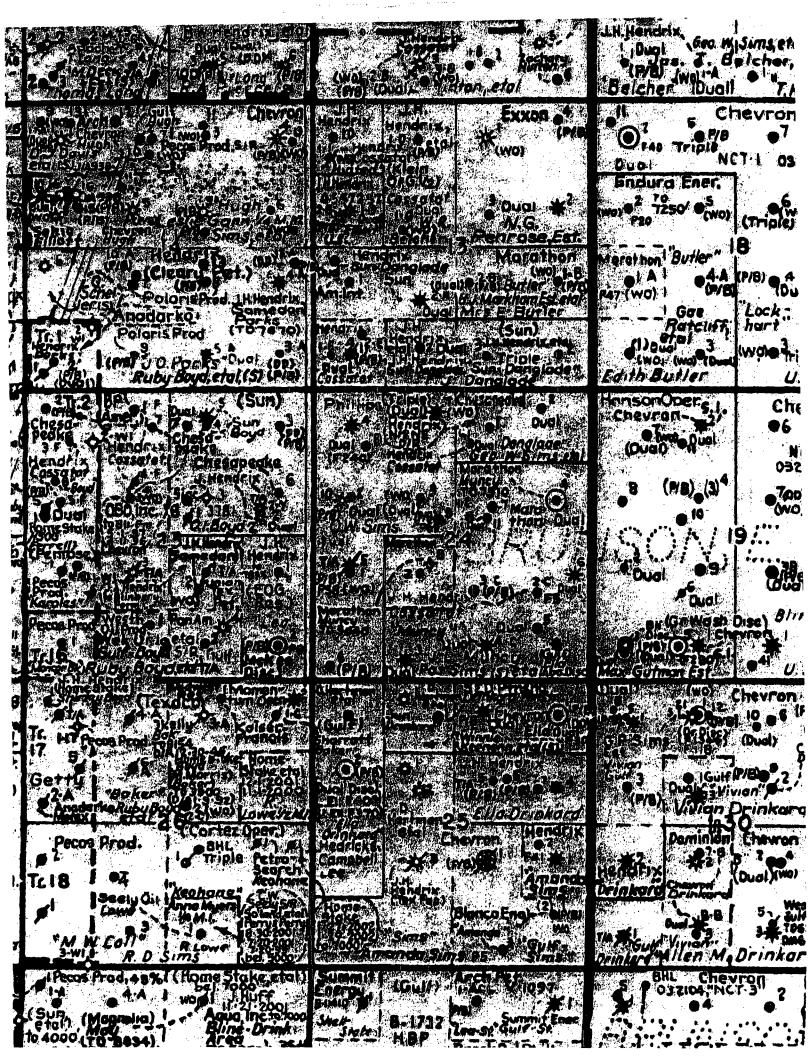

A copy of this application letter, map, and plat have been sent to the offset operators on which this location encroaches in Section 19, T-22-S, R-38-E with instructions for contacting the NMOCD with any objections. Copies of the letters to the operators, and a list of operators with names and addresses is included in this application. A copy of the certified mail receipts for the letters mailed to these operators is also included with this application.

Hanson Operating Inc. is being notified as an offset operator to Marathon's J.L. Muncy lease. The J.L. Muncy No.6 well is bounded on the east by your Max Gutman lease wells No's 1, 2, 5, 7, 8, 9, & 10 in Section 19, T-22-S,R-38-E.

Chevron USA Inc. is being notified as an offset operator to Marathon's J.L. Muncy lease. The J.L. Muncy No.6 well is bounded on the south east by your Gutman No. 1 Tubb well in Section 19, T-22-S,R-38-E.

These three tracts with five wells complete the assignment of all 320 available acres on the Marathon Oil, J.L. Muncy lease.

A copy of this application letter, map, and plats have been sent to the offset operators which border the J.L. Muncy lease with instructions for contacting the NMOCD with any objections to the simultaneous dedication of acreage for these wells. The operator letters specify which wells each operator controls that correspond to the various plats. The IH Dwight's map sent to each operator indicates the location of their wells and the Marathon wells that correspond to them.

A list of operator's names and addresses, and copies of the letters to each one are included with this application. The operator name and address list also indicates the wells they are operating that correspond to the Marathon Oil Company wells submitted for simultaneous dedication. In addition a copy of the certified mail receipts for the letters mailed to these operators is also included with this application.