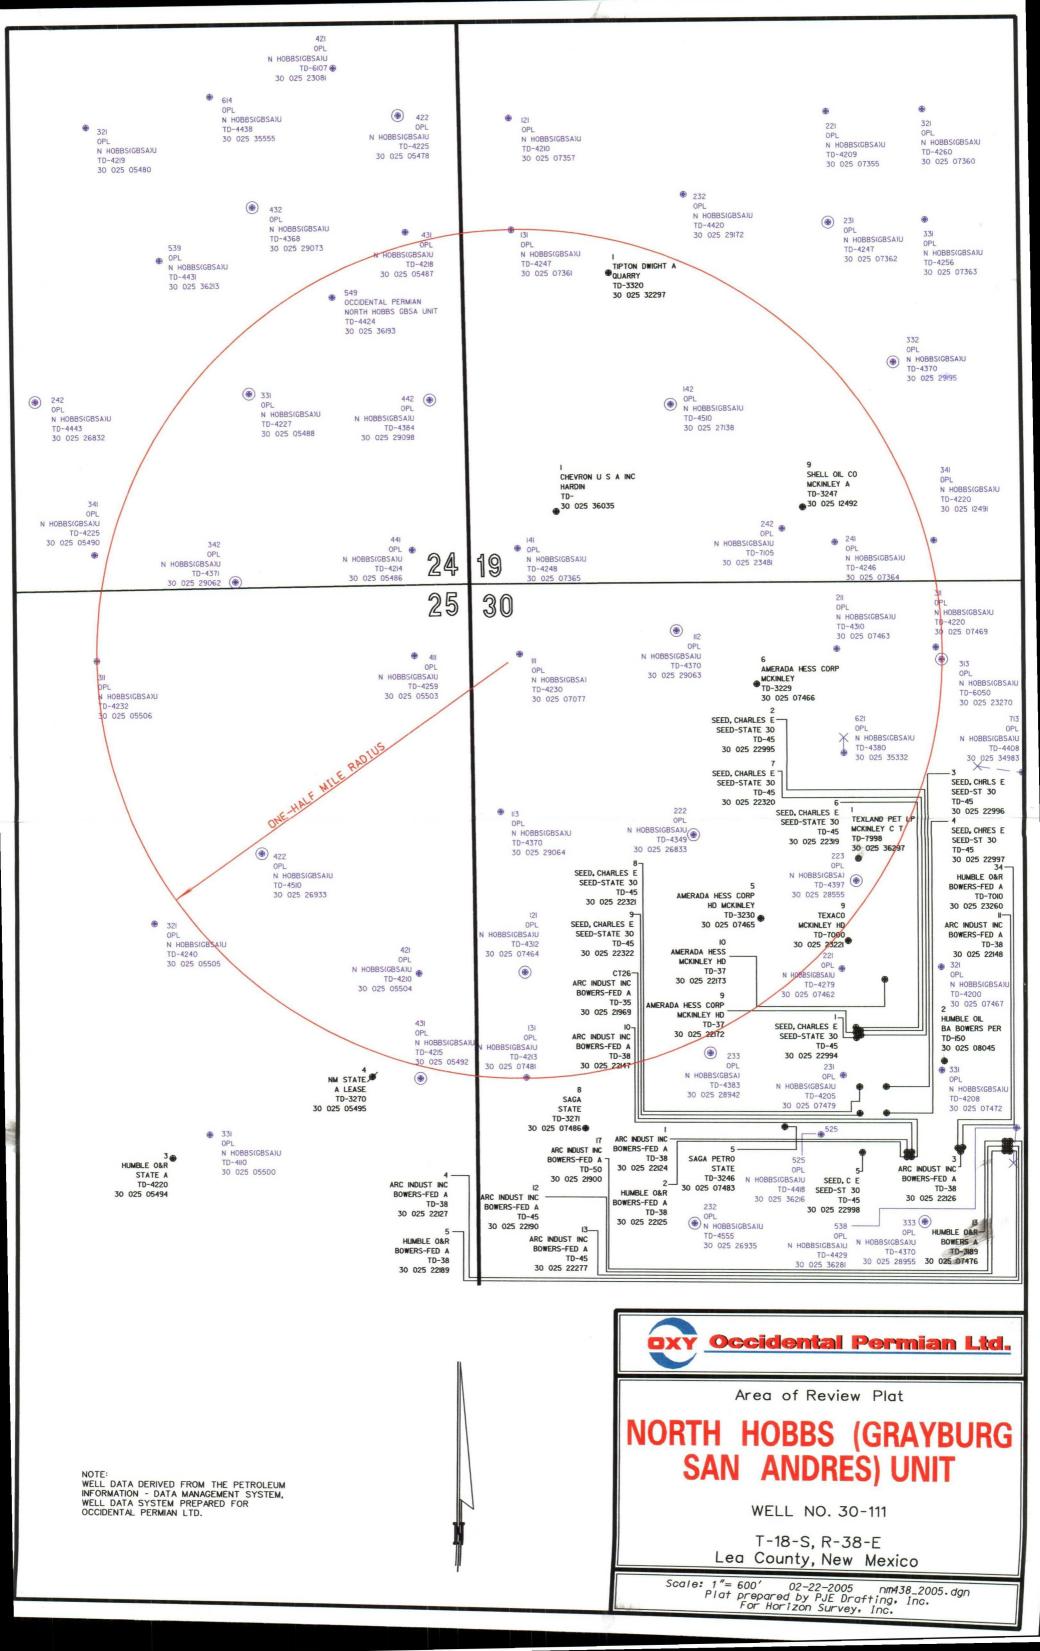

- Administrative Application Checklist
- Form C-108 with miscellaneous data attached
- Form C-102
- A map reflecting the location of the proposed injection well (No. 111). The map identifies all wells located within a two-mile radius of the proposed injector and has a one-half mile radius circle drawn around the proposed injection well which identifies the well's Area of Review
- An injection well data sheet
- Exhibits 1.0 & 1.1 Area of Review Data

## Exhibit 1.0 - Area of Review Data

#### Area of Review Well Count

Active Wells (includes SI and TxA'd wells) - 27

Plugged and Abandoned Wells – 2

McKinley "A" No. 9 (30-025-12492) Sec. 19, T-18-S, R-38-E, Lea Co. 'Miscellaneous Reports on Wells' attached

**C.T. McKinley No. 1** (30-025-36297)

Sec. 30, T-18-S, R-38-E, Lea Co.

Drilled as a dry hole – C-103's (2 ea.) and C-105 documenting same are attached

A review of the subject well's AOR shows that one new well has been drilled within the ½-mile radius since the previous review occurred (done as a part of Oxy's August, 2001 application to amend Order No. R-6199). This well is:

North Hobbs G/SA Unit No. 549 (30-025-36193)

The attached copies of sundry notices and the completion report for this well show that cement was circulated to surface off all casing strings thus affording adequate protection of the injection interval (approx. 4000' to 4256') of Oxy's North Hobbs G/SA Unit Well No. 111.

#### **NOTES:**

ChevronTexaco's **Hardin No. 1** (30-025-36035) in Section 19 was permitted but not drilled – see OCD correspondence dated 11/3/03.

Mark Stephens

Mark Stepher

Regulatory Compliance Analyst