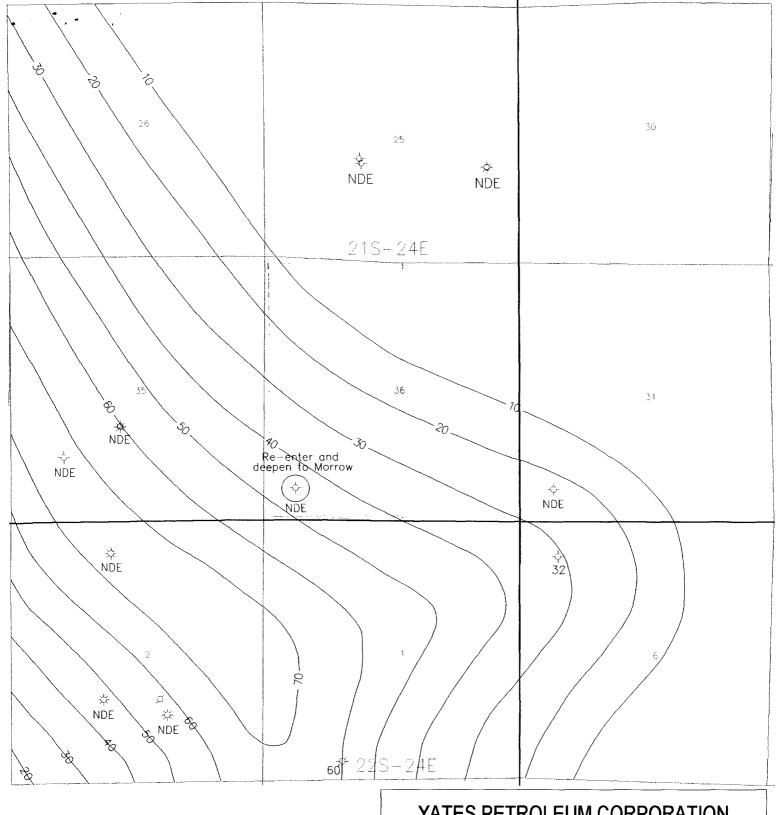

Geologically, the best location is in the SW/4 of Section 36 because of the Morrow sand thickness. A sand isolith map is enclosed. The isolith represents sands of the Morrow Clastics and shows the limits of sand deposition. The isolith is a "clean sand" map with a gamma ray cutoff of 50 API units or less. The map shows a sand thick trending northwest to southeast and southwest of the proposed location. The proposed location should encounter 40' to 50' of sand which should be a sufficient thickness for commercial production.

## YATES PETROLEUM CORPORATION

Indian Hill "ARG" State #1 Sand Isolith - Middle Morrow Sands GR ≤ 50 API Units

| Geol: B. May       | 10/13/97      | S. Donaldson |  |  |
|--------------------|---------------|--------------|--|--|
| Pres. sd2125bm.gpf | Scale 1:24000 |              |  |  |