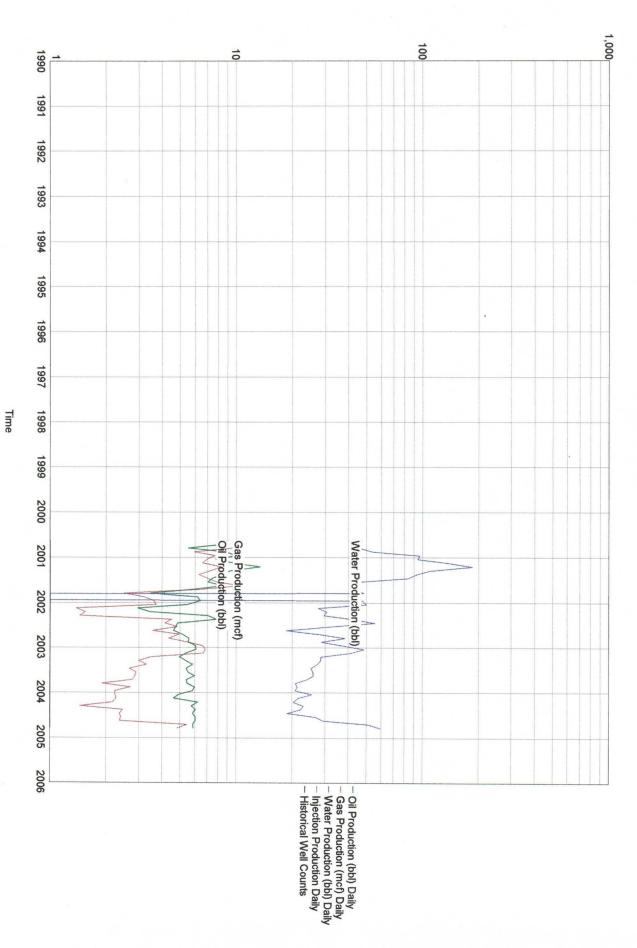

TYPE OR PRINT NAME\_Domingo Carrizales\_\_\_TELEPHONE NO. (\_\_432\_\_)\_580-8500

E-MAIL ADDRESS\_domingo@sdgresources.com\_

1 - 3

COOPER JAL UNIT - JALMAT

Lease Name: COOPER JAL UNIT #227 County, State: LEA, NM Operator: SDG RESOURCES LIMITED PARTNERSHIP Field: JALMAT Reservoir: TANSILL-YATES-SEVEN Location: 30 24S 37E

Rate

Lease Name: COOPER JAL UNIT # 227 County, State: LEA, NM Operator: SDG RESOURCES LIMITED PARTNERSHIP Field: JALMAT Reservoir: TANSILL-YATES-SEVEN Location: 30 24S 37E

COOPER JAL UNIT - JALMAT

Rate

\* >