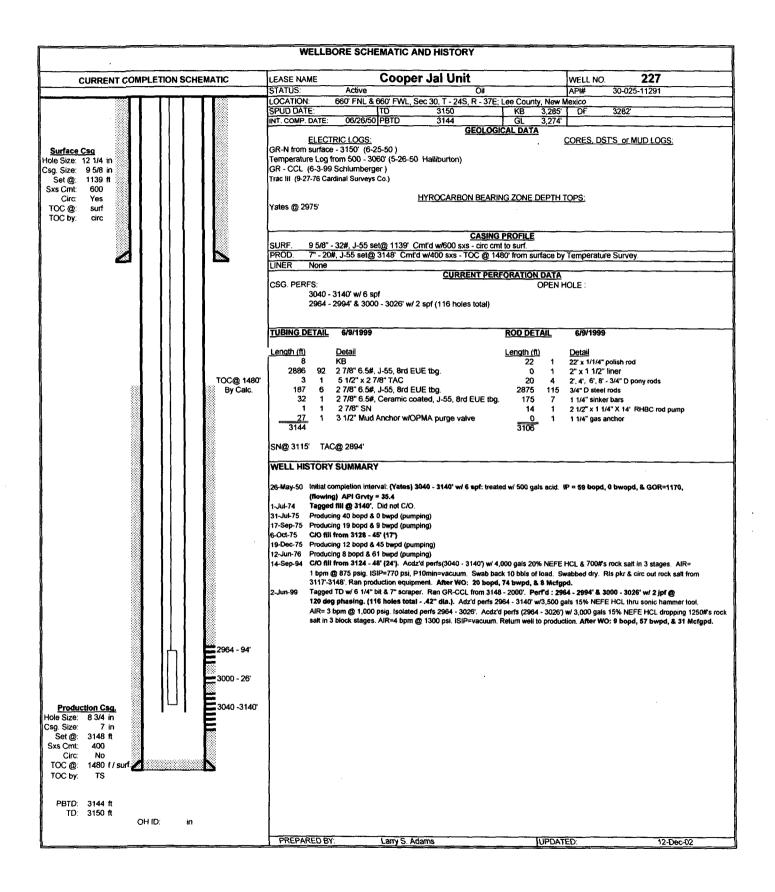

TYPE OR PRINT NAME\_Domingo Carrizales\_\_\_TELEPHONE NO. (\_\_432\_\_)\_580-8500

E-MAIL ADDRESS\_domingo@sdgresources.com\_

1 - 3

COOPER JAL UNIT - JALMAT

Lease Name: COOPER JAL UNIT #227 County, State: LEA, NM Operator: SDG RESOURCES LIMITED PARTNERSHIP Field: JALMAT Reservoir: TANSILL-YATES-SEVEN Location: 30 24S 37E

Rate

Lease Name: COOPER JAL UNIT # 227 County, State: LEA, NM Operator: SDG RESOURCES LIMITED PARTNERSHIP Field: JALMAT Reservoir: TANSILL-YATES-SEVEN Location: 30 24S 37E

COOPER JAL UNIT - JALMAT

Rate

\* >