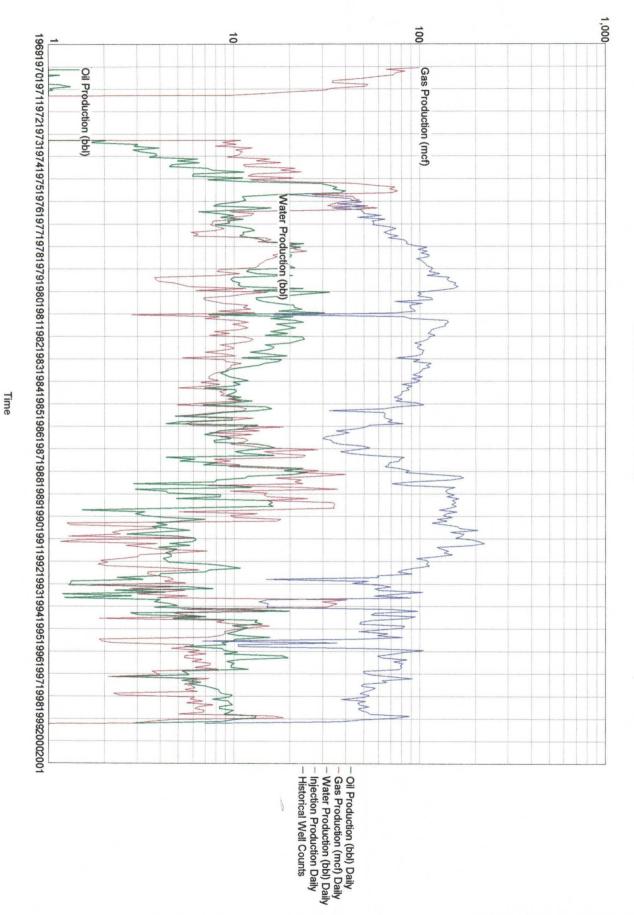

TYPE OR PRINT NAME\_Domingo Carrizales\_\_\_TELEPHONE NO. (\_\_432\_\_)\_580-8500

E-MAIL ADDRESS\_domingo@sdgresources.com\_

1 - 3

COOPER JAL UNIT - JALMAT

Lease Name: COOPER JAL UNIT #227 County, State: LEA, NM Operator: SDG RESOURCES LIMITED PARTNERSHIP Field: JALMAT Reservoir: TANSILL-YATES-SEVEN Location: 30 24S 37E

Rate

Lease Name: COOPER JAL UNIT # 227 County, State: LEA, NM Operator: SDG RESOURCES LIMITED PARTNERSHIP Field: JALMAT Reservoir: TANSILL-YATES-SEVEN Location: 30 24S 37E

COOPER JAL UNIT - JALMAT

Rate

\* >