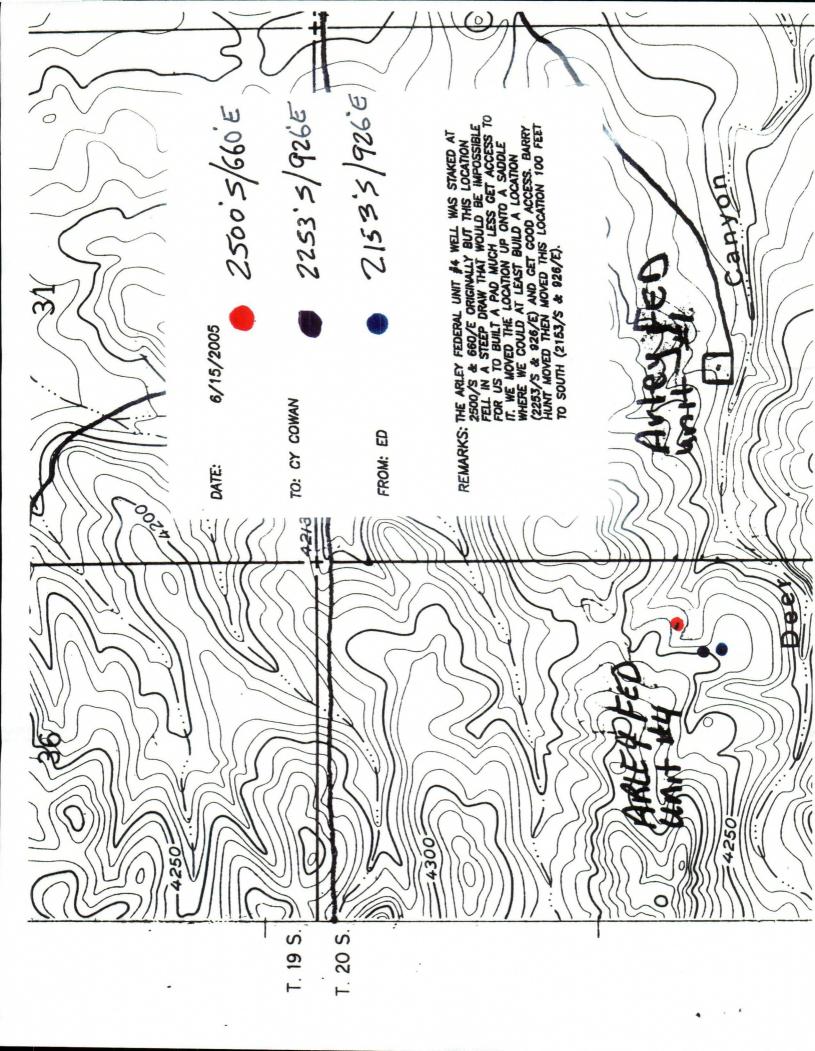

June 15, 2005

Mr. Michael Stogner New Mexico Oil Conservation Division 1220 South St. Francis Drive Santa Fe, New Mexico 87505

> Re: No. pMESO-516037437 Arley Federal Unit #4 2153' FSL and R26' FEL Section 1, T20S-R21E Eddy County, New Mexico

Dear Mr. Stogner:

While collecting the information you requested in your email I realized that I did not point out that Section 1 of T20S-R26E is a long section to the north and south. I put my scale to a topographical map supplied to me by my surveyor and realized the east side section line is approximately 6000 feet in length. The exact length can be determined by a General Land Office map which I do not have handy but it can be obtained. I understand your concern of our violation of Division Rule 104.C (2) (a) should Section 1 be a normal sized one mile square section. However, based on my new findings I hope you will concur that the captioned location is indeed orthodox. I have enclosed two plats as examples for your review.

I have also enclosed a statement from my surveyor and a topographical map showing how the well was eventually staked the location at the 2153' FSL and 926' FEL

I apologize for any inconvenience this may have caused you. Should you need anything further please advise.