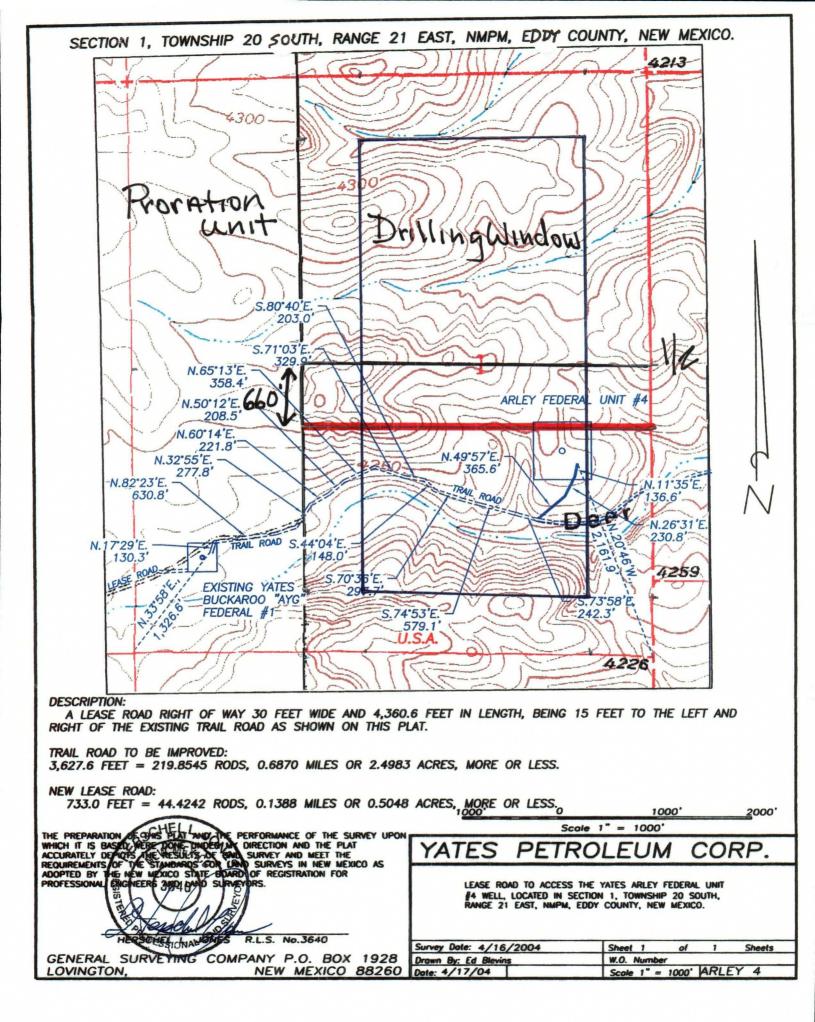

Dear Mr. Stogner:

While collecting the information you requested in your email I realized that I did not point out that Section 1 of T20S-R26E is a long section to the north and south. I put my scale to a topographical map supplied to me by my surveyor and realized the east side section line is approximately 6000 feet in length. The exact length can be determined by a General Land Office map which I do not have handy but it can be obtained. I understand your concern of our violation of Division Rule 104.C (2) (a) should Section 1 be a normal sized one mile square section. However, based on my new findings I hope you will concur that the captioned location is indeed orthodox. I have enclosed two plats as examples for your review.

I have also enclosed a statement from my surveyor and a topographical map showing how the well was eventually staked the location at the 2153' FSL and 926' FEL

I apologize for any inconvenience this may have caused you. Should you need anything further please advise.

#### Surface Location

| UL or lot No. | Section | Township | Range | Lot Idn | Foot from the | North/South lins | Feet from the | East/West line | County |
|---------------|---------|----------|-------|---------|---------------|------------------|---------------|----------------|--------|
|               |         |          |       |         |               |                  |               |                |        |

### Bottom Hole Location If Different From Surface

| I | UL or lot No.   | Section. | Township    | Range         | Lot Idn | Feet from the | North/South lins | Feet from the | East/Wast line | County |
|---|-----------------|----------|-------------|---------------|---------|---------------|------------------|---------------|----------------|--------|
| l |                 |          |             |               |         |               |                  |               |                |        |
| I | Dedicated Acres | Joint or | r Infill Co | asolidation ( | lode Or | dar No.       |                  |               |                |        |
| 1 |                 | 1        |             |               | · · [   |               |                  |               |                |        |

### NO ALLOWABLE WILL BE ASSIGNED TO THIS COMPLETION UNTIL ALL INTERESTS HAVE BEEN CONSOLIDATED OR A NON-STANDARD UNIT HAS BEEN APPROVED BY THE DIVISION

|     |                |   |   |       |      | OPERATOR CERTIFICATION                                                                                                                                                                                                   |
|-----|----------------|---|---|-------|------|--------------------------------------------------------------------------------------------------------------------------------------------------------------------------------------------------------------------------|
|     | -              |   |   |       |      | I hereby certify the the information.<br>contained herein is true and complete to the<br>best of my incudedge and ballef.                                                                                                |
| ONE | SquARE<br>Mile | - |   |       |      | Bisnature                                                                                                                                                                                                                |
|     | Mile           |   |   |       |      | Printed Name                                                                                                                                                                                                             |
|     |                |   |   |       |      | Title Date                                                                                                                                                                                                               |
|     |                |   |   |       |      | SURVEYOR CERTIFICATION                                                                                                                                                                                                   |
|     | 660.Ĵ          |   |   | -<br> | 926' | I hereby certify that the well location shown<br>on this plat was platted from field noise of<br>actual surveys made by me or under my<br>supervison, and that the same is true and<br>oursest to the bast of my belief. |
|     |                |   |   |       | 2560 | Date Surveyed                                                                                                                                                                                                            |
|     |                |   | : | 2,53' |      | A GLATE AT THE OF                                                                                                                                                                                                        |
|     |                |   | 1 |       |      | Contracto No Hardtes I Jones RLS 3640                                                                                                                                                                                    |