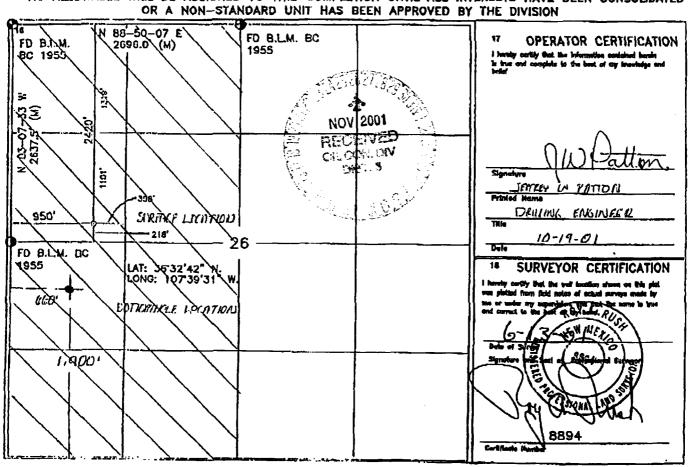

#### WELL LOCATION AND ACREAGE DEDICATION PLAT

| 30-045-       | 30886 72319 | BLANCO      | MESA VERDE |             |
|---------------|-------------|-------------|------------|-------------|
| Property Code | 180         | operly Name |            | Well Number |
| 22602         | DAWSO       | 18          |            |             |
| OCRID No.     | *Op         | erotor Nome |            | Elevotion   |
| 167067        | хто в       | NERGY INC.  |            | 6019*       |

<sup>10</sup> Surface Location Section Township UL or lot no. Fact from the East/West Une County 26 27-N 8-W 2420" **NORTH** 950' WEST SAN JUAN Ε 11 Boltom Hole Location If Different From Surface UL or tol no. Feel from the North/South Has Feet from the East/West line SH N JURA GGDI 1700' SUUTH NUEST 27- N 8. W =Order No. 32*0* 

NO ALLOWABLE WILL BE ASSIGNED TO THIS COMPLETION UNTIL ALL INTERESTS HAVE BEEN CONSOLIDATED OR A NON-STANDARD UNIT HAS BEEN APPROVED BY THE DIVISION

Form 3160-5 (November 1994)