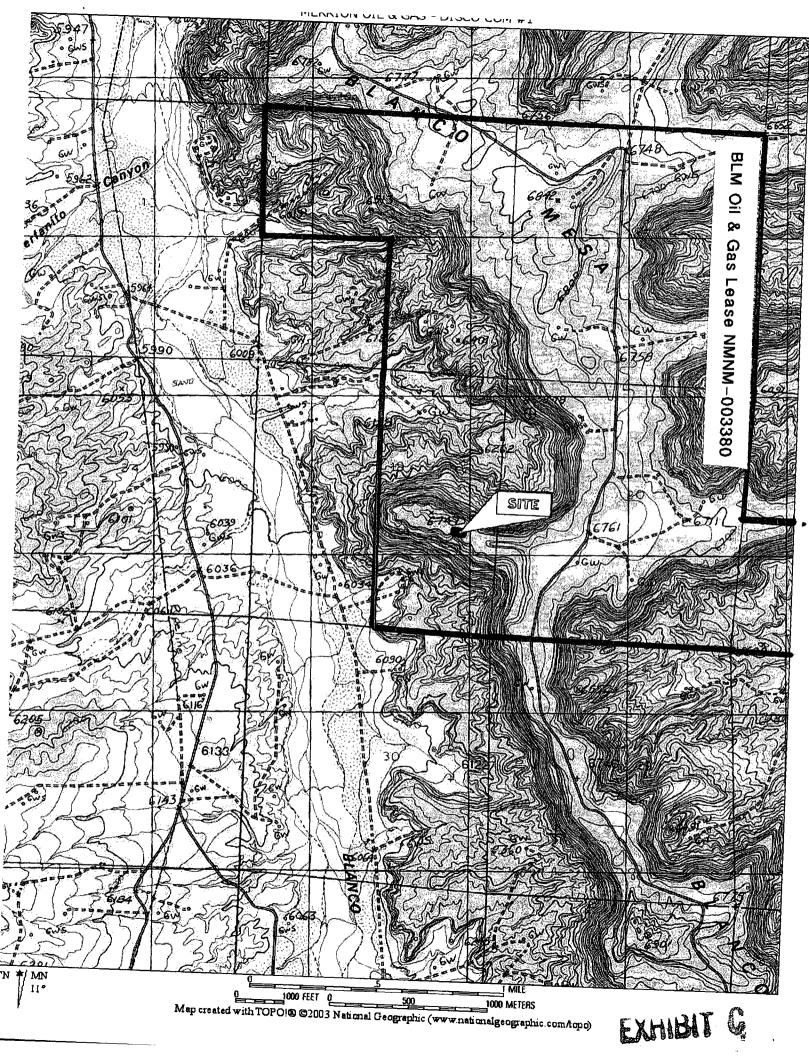

II. A C-102 showing the well location and pro ration unit (SE4 Sec. 19) is attached (EXHIBIT B). Relevant parts of the BLM oil and gas lease (2,400.96 acres) are shown as solid lines on the attached (EXHIBIT C) copy of the Fresno Canyon USGS topo map.

The well encroaches on the NE4 Section 19. The WC Basin Mancos in that quarter section has been dedicated XTO's Florance 72 which is on the same lease. WC Basin Mancos acreage dedications (quarter sections) are shown on Exhibit D. That quarter section is the only WC Basin Mancos dedication in the 8 adjacent quarter sections.