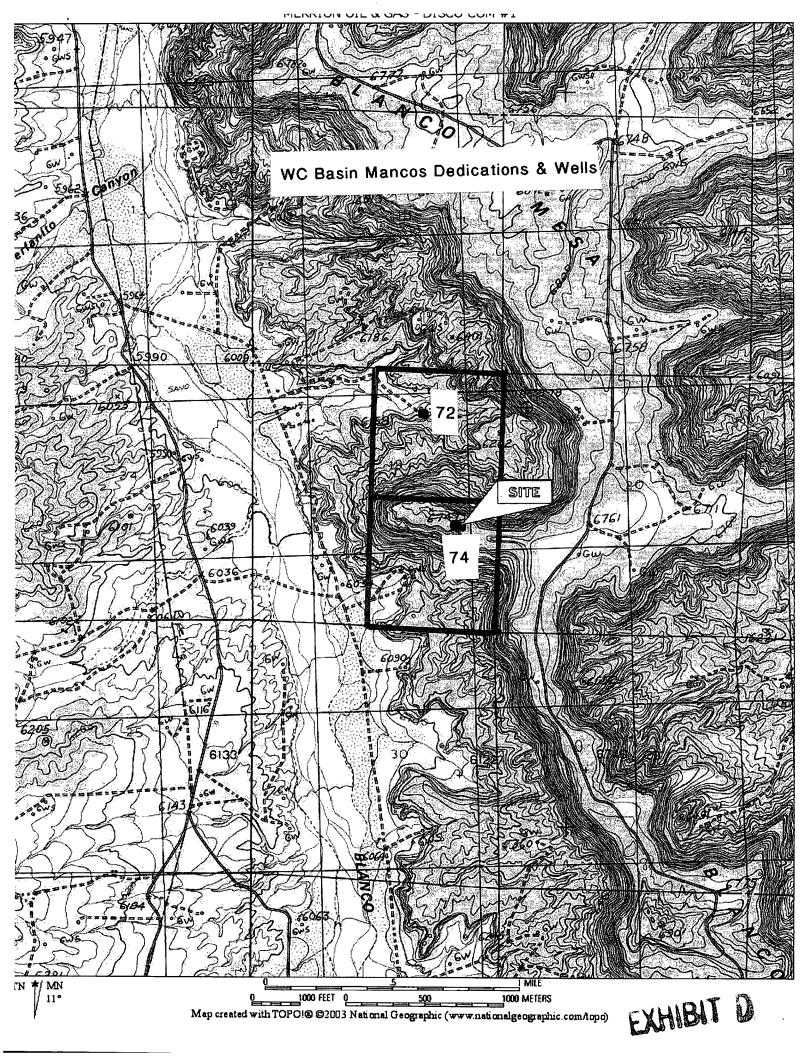

The well encroaches on the NE4 Section 19. The WC Basin Mancos in that quarter section has been dedicated XTO's Florance 72 which is on the same lease. WC Basin Mancos acreage dedications (quarter sections) are shown on Exhibit D. That quarter section is the only WC Basin Mancos dedication in the 8 adjacent quarter sections.

III. According to NM Oil Conservation Division and ONGARD records reviewed on June 6, 2005; the closest existing or planned WC Basin Mancos well is XTO's existing Florance 72 well which is 2,381' north at 775' FNL & 1555' FEL 19-27n-8w and on the same lease. EXHIBIT D shows the proposed well site, WC Basin Mancos dedicated spacing units, and WC Basin Mancos wells within those dedications.

Registered letters were sent on June 6, 2005 to all of the offset interest owners. Copies of the postal receipts and letters are attached.

IV. A copy of the USGS map is attached (EXHIBIT D). The proposed well site is marked. Pro ration unit (solid line) for the WC Basin Mancos gas is the 160.00 acre southeast quarter of Section 19, Downship P7 North Range 8 West, San Juan County, NM.