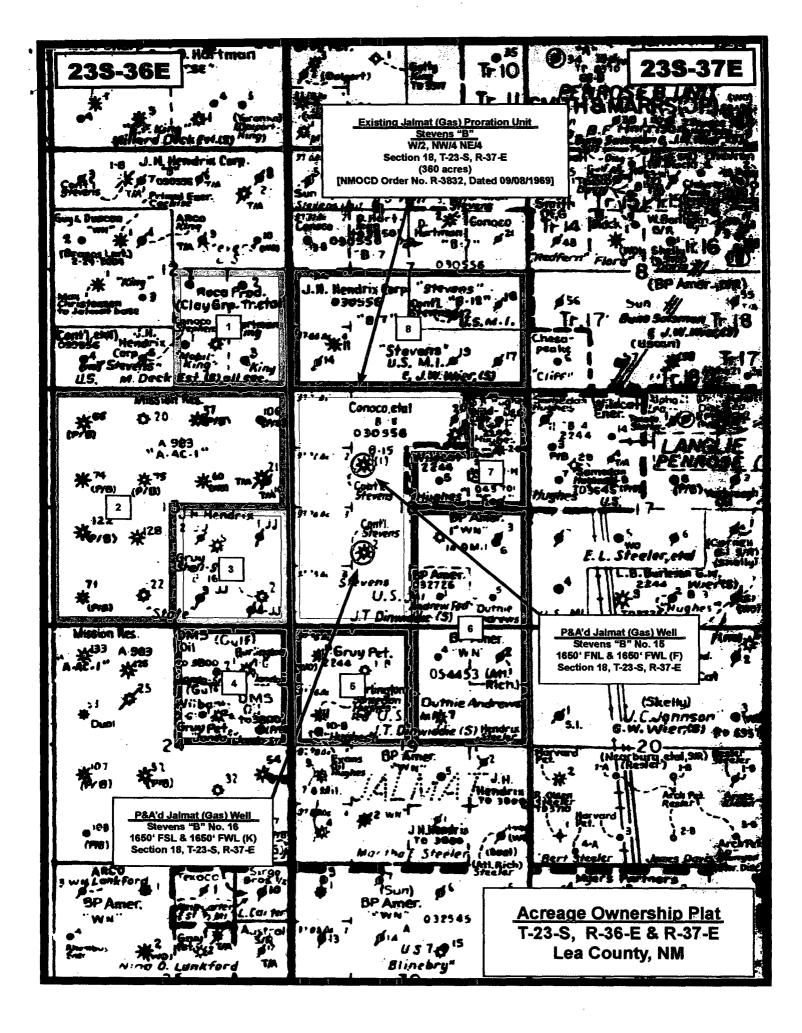

> Offset Operators to Doyle Hartman Stevens "B" Proration Unit W/2 and NW/4NE/4 Section 18 T-23-S, R-37-E Lea County, New Mexico (360 acres)

Roca Production, Inc. P.O. Box 10139 Midland, Texas 79702

Mission Resources, Inc. 1331 Lamar, Suite 1455 Houston, Texas 77010

Gruy Petroleum Management Co. 3300 N. "A", Building 8, Suite 120 Midland, Texas 79705

BP America 501 Westlake Park Boulevard Houston, Texas 77079

Wildcat Energy, LLC P.O. Box 13323 Odessa, Texas 79768

John H. Hendrix John H. Hendrix Corporation P.O. Box 3040 Midland, TX 79702

4

4

1

|                                                                                                                                                                            | Acreage Description | SE/4 Section 12<br>T-23-S, R-36-E<br>(160 acres) | NE/4, W/2 Section 13<br>T-23-S, R-36-E<br>(480 acres) | SE/4 Section 13<br>T-23-S, R-36-E<br>(160 acres) | NE/4 Section 24<br>T-23-S, R-36-E<br>(160 acres) | NW/4 Section 19<br>T-23-S, R-37-E<br>(160 acres) | SE/4 Section 18<br>NE/4 Section 19<br>T-23-S, R-37-E<br>(320 acres) | E/2NE/4, SW/4NE/4 Section 18<br>T-23-S, R-37-E<br>(120 acres) | S/2 Section 7<br>T-23-S, R-37-E<br>(320 acres) |
|----------------------------------------------------------------------------------------------------------------------------------------------------------------------------|---------------------|--------------------------------------------------|-------------------------------------------------------|--------------------------------------------------|--------------------------------------------------|--------------------------------------------------|---------------------------------------------------------------------|---------------------------------------------------------------|------------------------------------------------|
| ffset Operators<br>Hartman<br>roration Unit<br>E/4 Section 18<br>R-37-E<br>New Mexico<br>cres)                                                                             | Offset<br>Lease     | E King                                           | State "A" Acct-1                                      | Shell State                                      | Janda "G"                                        | Samedan Hughes                                   | Duthie Andrews                                                      | Hughes Fed                                                    | Stevens "B"                                    |
| Tabulation of Offset Operators<br>to Doyle Hartman<br>Stevens "B" Proration Unit<br>W/2 and NW/4NE/4 Section 18<br>T-23-S, R-37-E<br>Lea County, New Mexico<br>(360 acres) | <u>Operator</u>     | Roca Production, Inc.                            | Mission Resources, Inc.                               | Gruy Petroleum Management Co.                    | Gruy Petroleum Management Co.                    | Gruy Petroleum Management Co.                    | BP America                                                          | Wildcat Energy, LLC                                           | John H. Hendrix Corporation                    |
|                                                                                                                                                                            | Color               | Orange                                           | Dark Green                                            | Light Blue                                       | Pink                                             | Green                                            | Royal Blue                                                          | Brown                                                         | Purple                                         |
|                                                                                                                                                                            | Tract<br><u>No.</u> | ← .                                              | 2                                                     | с,                                               | . <b>प</b>                                       | ъ                                                | Q                                                                   | 2                                                             | 8                                              |

## 3. LOCATION OF EXISTING WELLS:

All existing wells within a one-mile radius of the Stevens "B" No. 16 well are shown on Exhibit "MP-2" and detailed in "Table MP-2".