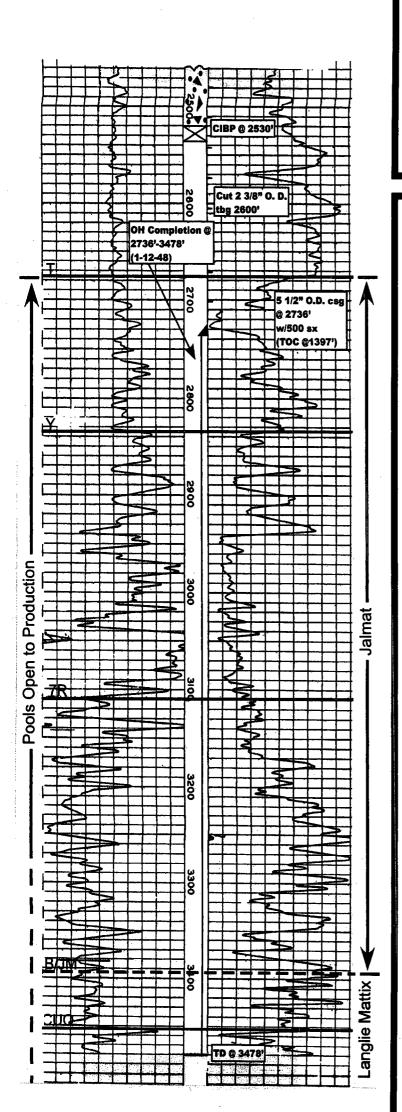

As can be ascertained from the herein-enclosed Stevens "B" No. 16 well history and log, the Stevens "B" No. 16 well was completed January 12, 1948, and produced for 48 years from the Yates-Seven Rivers open-hole interval, between 2736' and 3478', which interval corresponds to the Jalmat-Upper Langlie Mattix vertical section. By virtue of NMOCD Order R-3832, dated September 8, 1969, the NMOCD approved the 360-acre Jalmat gas proration unit consisting of the W/2 and NW/4NE/4 Section 18, T-23-S, R-37-E, along with the simultaneous dedication of the Stevens "B" Nos. 15 and 16 wells to the subject gas proration unit.

The Stevens "B" No. 16 well was completed, on 1/12/1948, as an open-hole Jalmat (Yates-Seven Rivers) gas producer, from 2736' to 3478', for an initial potential of 45,400 MCFPD, and a wellhead shut-in pressure of 1290 psig.

2600' - 3478'

Squeeze w/ 1400 sx

On 9/16/1996 - 9/18/1996, Conoco plugged and abandoned the well, as follows:

- 1. 2 3/8" Tbg cut at 2600', and left remainder in hole.
- 2. Set CIBP at 2530', with 25 sx of cement on top of plug (open-hole Jalmat strata was not squeezed).

11.6 #/ft

- 3. Spotted 25 sx cement plug from 1120' to 1360'.
- 4. Spotted 70 sx cement plug from 0' to 350'.

4 1/2", J-55 (FJL)

4 3/4"

It is proposed to DO and CO to 2500', fish 5 1/2" CIBP and 2 3/8" O.D. tbg, CO to 3478', set 4 1/2" O.D. FJL w/ 1400 sx, perf Jalmat 2940' - 3110', acidize, frac, and return to production.

|             | COMPLETI       | ON RECOR  | D             |
|-------------|----------------|-----------|---------------|
| SPUD DATE   | 12-19-47       | COMP DATE | 1-12-48       |
| TD          | 3478'          | PBTD      | 3478' (Orig)  |
| CSG RECORD  | 7 5/8" a 1209' | w/500 sx  | (Circ)        |
|             | 5 1/2" a 2736' | w/500 sx  | (TOC @ 1397') |
| COMP INTRVL | он 2736'-3478' |           |               |
| STIMULATION | Natural        |           |               |
|             |                |           |               |
| WELL TEST   | F/45,400 MCFPD |           | (1-12-48)     |
| GOR         |                | GR        |               |
| TP          |                | CP        | SI 1290 psi   |
| CHOKE       |                | TBG       |               |
| DEMADES AND |                | 2014      |               |

REMARKS AND SUBSEQUENT HISTORY

12-18-59: Ran and landed 2 3/8" O.D. tbg at 3389'.

<u>5-18-73 to 5-24-73:</u> Ran free point. Found 2 3/8" O.D. tbg stuck at 2815'. Cut 2 3/8" O.D. tbg at 2650'. Fished remainder of 2 3/8" O.D. tbg. CO bridges and 20' of fill. Landed 2 3/8" O.D. tbg at 3410'. F/1000 MCFPD (2736'-3478').

<u>9-16-96 to 9-18-96</u>: Cut 2 3/8" O.D. tbg at 2600'. Set CIBP at 2530' w/25 sx cmt cap (est TOC at 2280'). Spotted 25 sx plug at 1120'-1360'. Spotted 70 sx cmt plug from 0' to 350'. Cut off wellhead. Installed dry hole marker. Well P&A'd.

Note: It is proposed to DO and CO to 2500', fish 5 1/2" CIBP and 2 3/8" O.D. tbg, CO to 3478', set 4 1/2" O.D. FJL w/1400 sx, perf original completion interval, acidize, and frac.