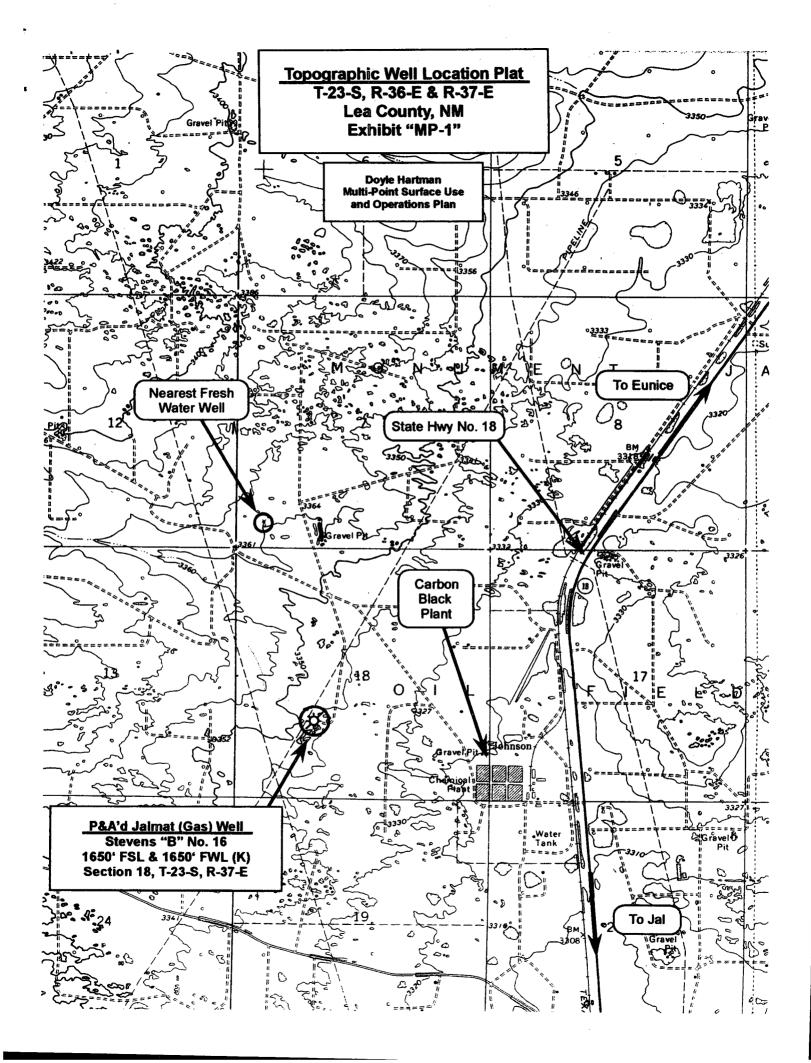

#### 1. **EXISTING ROADS:**

Exhibit "MP-1" is a portion of a United States Geological Survey Topographic Map covering a part of T-23-S, R-36-E & R-37-E, Lea County, New Mexico which shows the location of the Stevens "B" No. 16 well. Also included on Exhibit "MP-1" are all nearby New Mexico State Highways as well as all existing roads within a one mile radius of the proposed well site and the planned access road.

To reach the previously drilled Stevens "B" No. 16 well from Jal, use the following directions:

- 1. From the intersection of Hwy 128 and Hwy 18, drive North on Hwy 18 for approximately 10 to 11 miles.
- 2. Turn West (left) at the old Carbon Black Plant and drive across first set of railroad tracks, turn right and drive 0.3 miles over second set of railroad tracks.
- 3. Turn left and drive 0.2 miles thru cattle guard.
- 4. Turn right and drive 0.2 miles to "Y" in the road.
- 5. Stay to the right (heading Northwest) and drive 0.5 miles.
- 6. Turn left (South) and drive 0.3 miles to old location w/ dry hole marker.

#### 5. LOCATION AND TYPE OF WATER SUPPLY:

Fresh and treated water for the necessary remediation work will be trucked by Rapid Transport from the Jal Country Club in Jal, New Mexico.

#### 11. OTHER INFORMATION:

- A. <u>Topography:</u> The well site is located just above the base of the Caprock. Along the edge of the Caprock, the surface slopes to the South and Southeast at the rate of 100 feet/mile. At the base of the Caprock, the land slopes to the southeast at a more gentle rate.
- B. <u>Soil:</u> The surface is an area where sediments are predominantly orange-tan sand. The soils are shallow and are underlain by caliche.
- C. <u>Flora and Fauna:</u> The vegetation cover is generally sparse and consists of mesquite, serus oak, sand bur, prickly pear, yucca and perennial native range grasses. Wildlife in the area is typical of semi-arid desert land and includes coyotes, rabbits, rodents, reptiles, doves, and quail.
- D. Pond and Streams: There are no rivers, streams, ponds, or lakes in the area.
- E. <u>Residences and Other Structures:</u> The nearest occupied dwelling is a house located in the NW/4 NE/4 of Section 35, T-23-S, R-36-E. The closest fresh water well is located in the SW/4 SE/4 of Section 7, T-23-S, R-37-E.
- F. Archeological, Historical, and Cultural Sites: None observed in the area.
- G. Land Use: Grazing, bird hunting and oil field operations.
- H. <u>Surface Ownership:</u> The well is situated on surface owned by B. W. Dinwiddie.