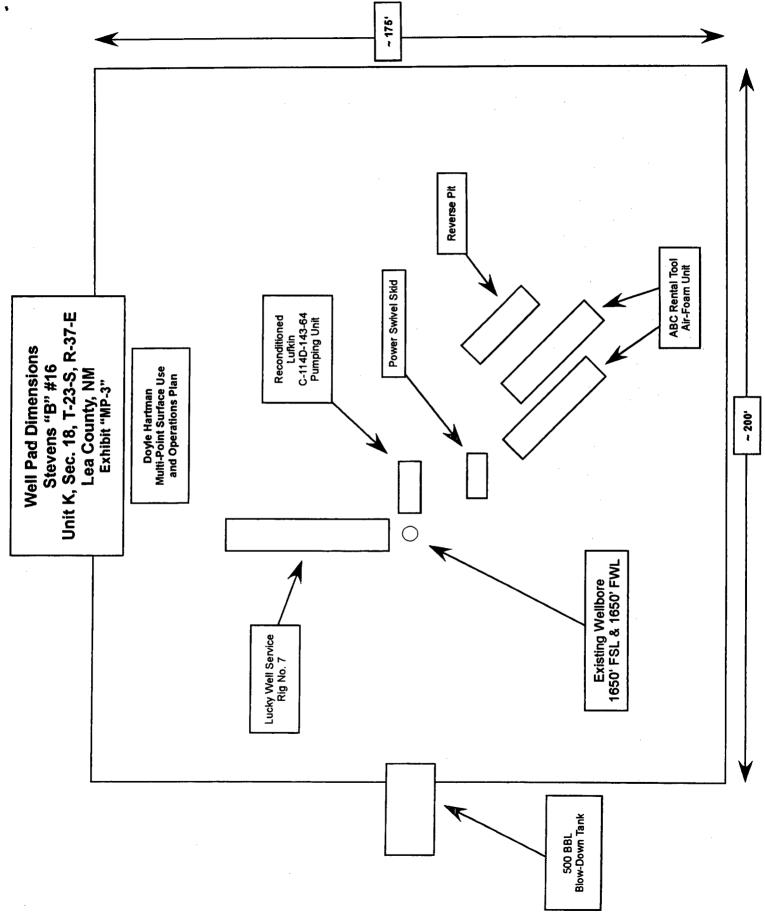

# 9. WELL SITE LAYOUT:

- A. <u>Well Site Boundaries</u>: The boundaries of the well site have been staked and flagged.
- B. <u>Rig Components:</u> Exhibit "MP-3" shows the relative location and approximate dimensions of the well pad, plastic-lined earth pit, reverse pit, and location of major rig components. A BOP diagram is shown on Exhibit "MP-4".
- C. <u>Well Site Leveling</u>: Only minor leveling of the well site will be required. No cuts or fills will be necessary.
- D. <u>Pit Lining</u>: The earth pit will be lined with 4-mil cross-laminated black poly lining material.

# 4. <u>LOCATION OF EXISTING AND PROPOSED PRODUCTION</u> <u>FACILITIES:</u>

- A. **Existing Facilities:** None.
- B. <u>Proposed Facilities:</u> Since it is anticipated that the proposed well will be completed as a gas well with possible oil production, the equipment required will be a pumping unit, gas separator, water tank, gas metering, oil storage tanks, heater treater, powerline and flowline.

#### 7. METHODS OF HANDLING WASTE DISPOSAL:

- A. <u>Drill Cuttings</u>: Drill cuttings will be disposed of in 500 BBL blowdown tank.
- B. <u>Drilling Fluids:</u> Drillings fluids will be allowed to evaporate in drilling pits until the pits are dry. While the pits are in the evaporation stage, they will be adequately fenced so as not to be a hazard to people and livestock.