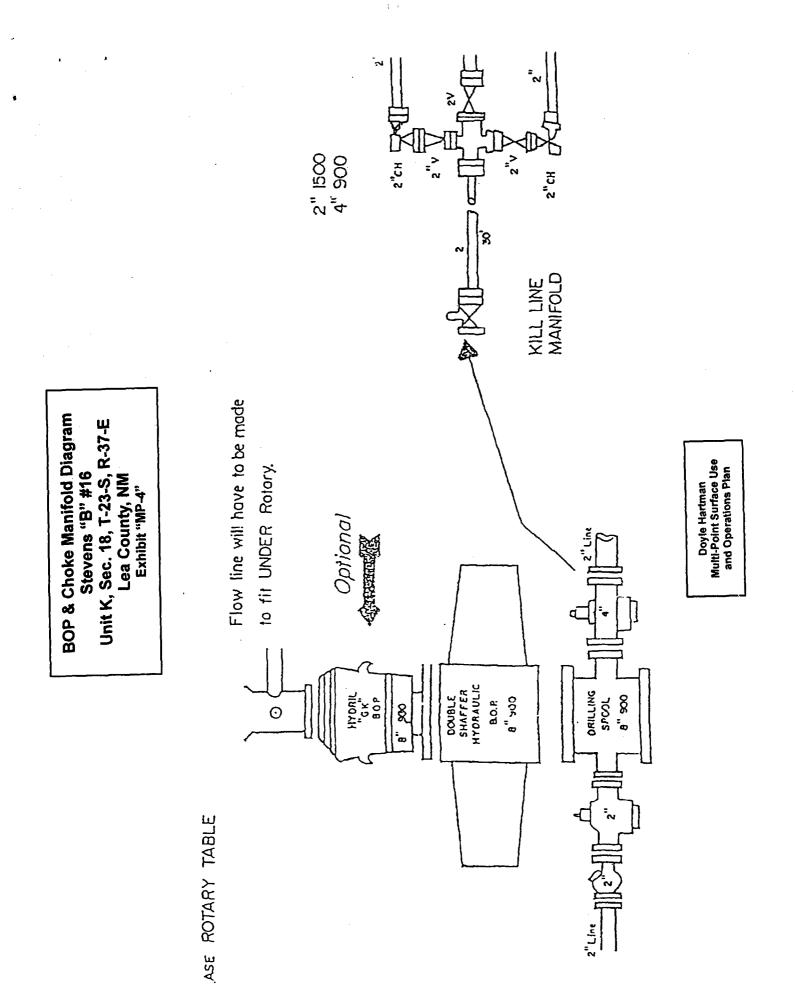

# 9. WELL SITE LAYOUT:

- A. <u>Well Site Boundaries</u>: The boundaries of the well site have been staked and flagged.
- B. <u>Rig Components:</u> Exhibit "MP-3" shows the relative location and approximate dimensions of the well pad, plastic-lined earth pit, reverse pit, and location of major rig components. A BOP diagram is shown on Exhibit "MP-4".
- C. <u>Well Site Leveling</u>: Only minor leveling of the well site will be required. No cuts or fills will be necessary.
- D. <u>Pit Lining</u>: The earth pit will be lined with 4-mil cross-laminated black poly lining material.