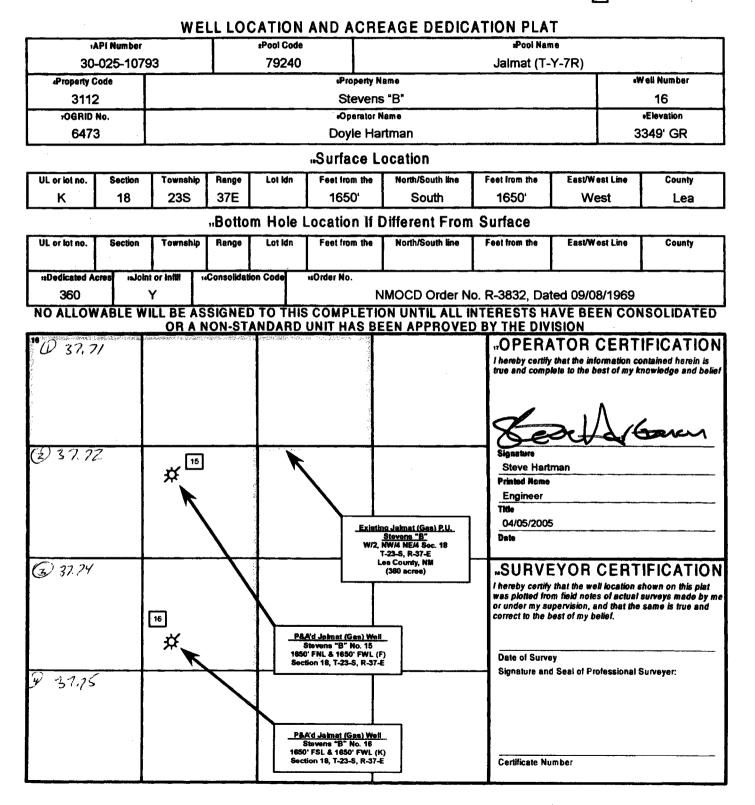

Dear Mr. Stogner:

Reference is made to our herein enclosed Form 3160-3 application, to the BLM, for the re-entry of the Stevens "B" No. 16 well (K-18-23S-37E), and the continuation of gas production, from the subject well and corresponding 360-acre Jalmat proration unit.

As can be ascertained from the herein-enclosed Stevens "B" No. 16 well history and log, the Stevens "B" No. 16 well was completed January 12, 1948, and produced for 48 years from the Yates-Seven Rivers open-hole interval, between 2736' and 3478', which interval corresponds to the Jalmat-Upper Langlie Mattix vertical section. By virtue of NMOCD Order R-3832, dated September 8, 1969, the NMOCD approved the 360-acre Jalmat gas proration unit consisting of the W/2 and NW/4NE/4 Section 18, T-23-S, R-37-E, along with the simultaneous dedication of the Stevens "B" Nos. 15 and 16 wells to the subject gas proration unit.

In conjunction with our currently pending BLM Form 3160-3 re-entry application, we hereby make application for the continuation of production operations, under the **previously-approved** provisions of NMOCD Order R-3832, corresponding to the 360-acre Jalmat tract consisting of the W/2 and NW/4NE/4 Section 18, T-23-S, R-37-E, and the Stevens "B" Nos. 15 and 16 wellbores and producing intervals.

## DOYLE HARTMAN Stevens "B" No. 16 1650' FSL & 1650' FWL (Unit K) Section 18, T-23-S, R-37-E Lea Co., New Mexico

This plan is submitted with our Application for Permit to Drill (Re-enter) [3160-3] and Necessary Remediation Procedure for the previously drilled Stevens "B" No. 16 Jalmat gas well. The purpose of the plan is to describe the location of the well, the proposed construction activities and operations plan, the magnitude of the necessary surface disturbance involved, and the procedures to be followed in rehabilitating the surface after completion of the operation so that a complete appraisal can be made of the environmental effects associated with the proposed operation.