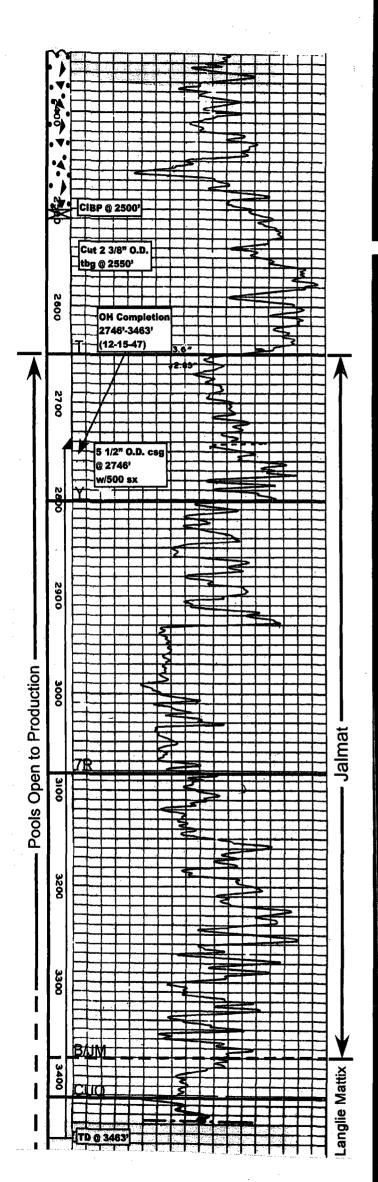

# K-18-23S-37E

| COMPANY     | Conoco                     |
|-------------|----------------------------|
|             |                            |
| WELL        | Stevens "B" No. 15         |
|             | (Stevens "B-18" No. 1)     |
| FIELD       | Jalmat                     |
| LOCATION    | 1650' FNL & 1650' FWL (F)  |
|             | Section 18, T-23-S, R-37-E |
| COUNTY      | Lea                        |
| STATE       | New Mexico                 |
| ELEVATIONS: | KB                         |
|             | DF 3354'                   |
| KBC         | GL 3349'                   |
|             |                            |

|             | COMPLETI         | ON RECOR  | D            |
|-------------|------------------|-----------|--------------|
| SPUD DATE   | 11-23-47         | COMP DATE | 12-15-47     |
| TD          | 3463'            | PBTD      | 3463' (Orig) |
| CSG RECORD  | 75/8" @ 1219' v  | v/550 sx  |              |
|             | 5 1/2" @ 2746' w | v/500 sx  |              |
| COMP INTRVL | OH: 2746'-3463'  | `         |              |
| STIMULATION | Natural          |           |              |
| WELL TEST   | F/13,800 MCFPD   |           | (12-17-47)   |
| GOR         |                  | GR        |              |
| TP          |                  | CP        |              |
| CHOKE       |                  | TBG       |              |

REMARKS AND SUBSEQUENT HISTORY

<u>12-15-59:</u> Ran and set 2 3/8" O.D. tbg at 3268'.

<u>2-23-94 to 3-1-94:</u> CO to 3420'. A/500. Set 2 3/8" O.D. tbg at 3270'. Returned to production.

<u>12-30-94 to 1-3-95:</u> Landed 2 3/8" O.D. tbg at 2827'. Installed pumping equipment. POP.

<u>9-19-96 to 9-21-96:</u> Found 2 3/8" O.D. tbg stuck at 2575'. Cut 2 3/8" O.D. tbg at 2550'. Set CIBP at 2500' w/25 sx cmt cap (est top of cmt at 2250'). Perf'd 5 1/2" O.D. csg at 1275'. Spotted 25 sx plug from 1135'-1375'. Perf'd 5 1/2" O.D. csg at 350'. Sqz'd w/75 sx down 5 1/2" O.D. csg and out 7 5/8" O.D. csg. Cut off wellhead. Installed dryhole marker. Well P&A'd.