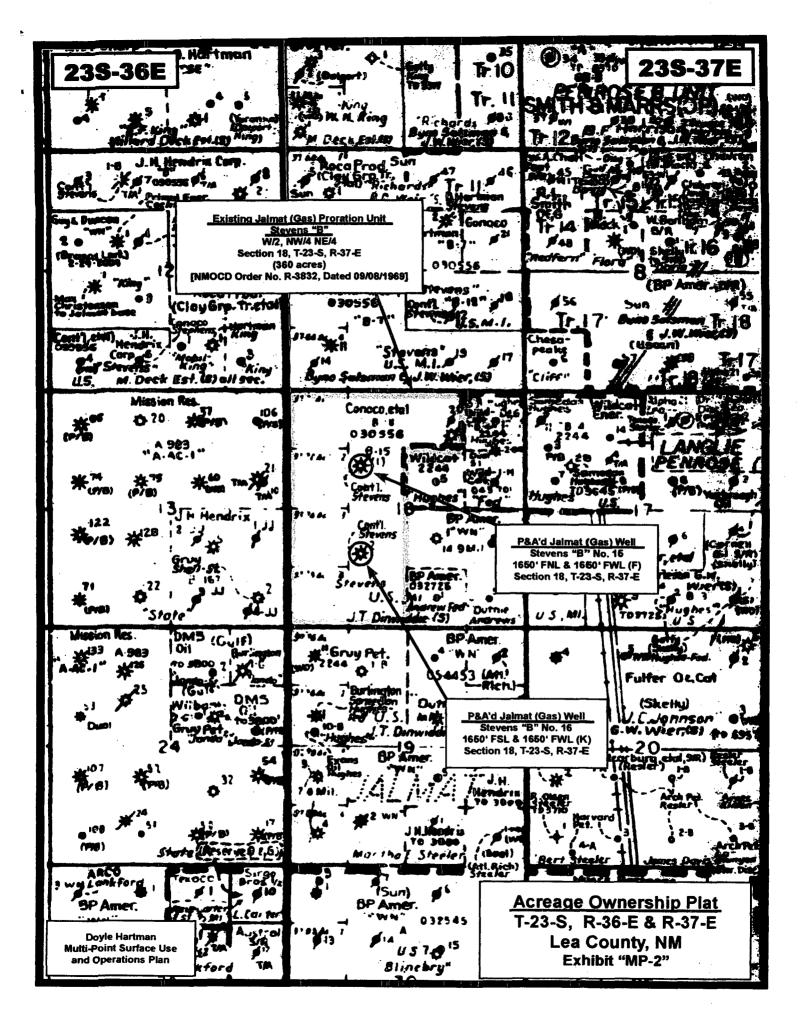

## 3. LOCATION OF EXISTING WELLS:

All existing wells within a one-mile radius of the Stevens "B" No. 16 well are shown on Exhibit "MP-2" and detailed in "Table MP-2".

#### List of Offset Wells Stevens "B" No. 16 1650' FBL & 1650' FWL (K) Section 18, T-23-S, R-37-E Lea County, NM Table "MP-2"

Field Name Prod Zone Name Lease Name STEVENS B HENDRIX JOHN H CORPORATION QUEEN SWD CONOCO INCORPORATED HENDRIX JOHN H CORPORATION HENDRIX JOHN H CORPORATION SEVEN RIVERSOUPEN STEVENS B ANGUE MATTIX TANSILL-YATES SEVEN RIVERS-QUEEN SEVEN RIVERS-QUEEN STEVENS 8 JALMAT 2 LANGLIE-MATTIX STEVENS B HENDRIX JOHN H CORPORATION CONOCO INCORPORATED LANGLIE-MATTIX STEVENS R JALMAT TANSILL-YATES SEVEN RIVERS-QUEEN STEVENS B CONOCO INCORPORATED GUY JERRY W & DUNCAN THURMAN F PRIMAL ENERGY CORPORATION ARCO OIL & GAS CORPORATION HENDRIX JOHN H CORPORATION CONOCO INCORPORATED STEVENS 8 SEVEN RIVERS-QUEEN TANSILL-YATES SEVEN RIVERS-QUEEN ANGLIE-MATTIX KING WN 2 JALMAT COCHISE-KING GAS COM KING OIL WN COM LANGUE-MATTIX LANGLIE-MATTIX SEVEN RIVERS-QUEEN SEVEN RIVERS-QUEEN STEVENS B STEVENS B 10 STEVENS B 10 JALMAT TANSILL-YATES LANGLIE-MATTIX SEVEN RIVERS-QUEEN E F KING MOBIL KING LANGLIE-MATTIX ANGLIE-MATTIX SEVEN RIVERS-OUEEN KING WN 3 ANGLIE-MATTIX SEVEN RIVERS-QUEEN COCHISE-KING GAS COM COCHISE-KING GAS COM JALMAT TANSILL-TATES TANSILL-YATES SEVEN RIVERS-QUEEN SEVEN RIVERS-QUEEN IAI MAT STEVENS R LANGLIE-MATTIX LANGLIE-MATTIX STEVENS B STEVENS B 5 ANGI JE-MATTIX SEVEN RIVERS-QUEEN SEVEN RIVERS-QUEEN TANSILL-YATES SEVEN RIVERS-QUEEN MOBIL KING JALMAT E F KING LANGLIE-MATTIX E F KING 3 SEVEN RIVERS-QUEEN STATE A AC 1 TANSILL-YATES STATE A AC 1 SEVEN RIVERS-QUEEN STATE A AC 1 LANGLIE-MATTIX SEVEN RIVERS-QUEEN 108 106 57 JALMAT LANGUE-MATTIX TANSILL-YATES ----STATE A A C 57 20 66 74 74 75 75 80 JALMAT STATE A A C 1 LANGLIE-MATTIX SEVEN RIVERS-QUEEN STATE A AC 1 TANSILL-YATES STATE A A C STATE A A C IAI MAT JALMAT SEVEN RIVERS-QUEEN LANGLIE-MATTIX STATE AAC 1 IAI MAT TANSILL-YATES STATE A A C 1 SEVEN RIVERS-QUEEN STATE A AC 1 LANGLIE-MATTIX STATE A A C 1 TAM JAL TANSILI YATES TANSILL-YATES STATE A AC 1 SEVEN RIVERS-QUEEN STATE A AC 1 TANSILL-YATES STATE A AC 1 LANGUE-MATTIX 60 21 JALMAT LANGI E-MATTIX SEVEN RIVERS-OUEEN STATE A AC 1 110 LANGLIE-MATTIX SEVEN RIVERS-QUEEN STATE J SHELL STATE JALMAT TANSILL-YATES 5 SEVEN RIVERS-OUEEN STATE LI ANG: IF-MATTIX STATE A A C 1 STATE A A C 1 ALMAT TANSILL-YATES 128 122 JALMAT TANSILL-YATES 122 71 71 STATE A AC 1 SEVEN RIVERS-QUEEN SEVEN RIVERS-QUEEN LANGLIE-MATTIX LANGLIE-MATTIX STATE A AC 1 STATE A A C 1 TANSILL-YATES JAL MAT TANSILL-YATES STATE & A C 1 22 3 2 4 LANGLIE-MATTIX SEVEN RIVERS-QUEEN STATE JJ SHELL STATE TANSILL-YATES SEVEN RIVERS-QUEEN STATE JJ TANSILL-YATES J F JANDA NCT G SEVEN RIVERS-QUEEN JANDA STATE LANGLIE-MATTIX JALMAT LANGLIE-MATTIX 2 TANSILL-YATES YATES-SEVEN RIVERS JAL MAT STATE A A C 1 126 133 53 53 25 1 2 JALMAT STATE A A C JALMAT STATE A A C TANSILL-YATES SEVEN RIVERS-QUEEN STATE AAC ANGUE-MATTIX JALMAT LANGLIE-MATTIX TANSILL-YATES STATE A A C-SEVEN RIVERS-QUEEN JANDA JE JANDA NCT-G IAL MAT TANSILL-YATES LANGLIE-MATTIX SEVEN RIVERS-QUEEN JANDA STATE STATE A A C 1 JALMAT TANSILL-YATES 54 SEVEN RIVERS-QUEEN STATE A AC 1 54 32 52 52 107 LANGUE-MATTIX JALMAT JALMAT ANSILL-YATES STATE A A C TANSILL-YATES STATE A A C 1 SEVEN RIVERS-QUEEN STATE A AC 1 SEVEN RIVERS-QUEEN STATE A AC 1 TANSILL-YATES STATE A AC 1 LANGLIE-MATTIX LANGLIE-MATTIX 107 LANGLIE-MATTIX SEVEN RIVERS-QUEEN STATE A AC 1 108 108 24 51 50 50 17 17 JALMAT TANSILL-YATES STATE A A C 1 JALMAT LANGLIE-MATTIX SEVEN RIVERS-QUEEN STATE A A C LANGLIE-MATTIX SEVEN RIVERS-QUEEN STATE A AC 1 TANSILL-YATES STATE A A C JAL MAT TANSILL-YATES STATE A A C SEVEN RIVERS-QUEEN STATE A A C 1 ANGLIE-MATTIX JALMAT 13 11 1 JALMAT TANSILL-YATES STEVENS B STEVENS B 7 SEVEN RIVERS-QUEEN SKELLY PENROSE B UNIT SEVEN RIVERS-QUEEN SKELLY PENROSE B UNIT SEVEN RIVERS-QUEEN A D RICHARDS SEVEN RIVERS-QUEEN S P 7 COM JAL MAT LANGLIE-MATTIX 46 47 5 2 LANGLIE-MATTIX LANGLIE-MATTIX 21 18 LANGLIE-MATTIX LANGLIE-MATTIX SEVEN RIVERS-QUEEN STEVENS B JALMAT TANSILL-YATES STEVENS B 12 12 14 17 LANGLIE-MATTIX SEVEN PIVERS-OUEEN STEVENS B LANGLIE-MATTIX SEVEN RIVERS-QUEEN STEVENS B TEAGUE SOUTHWEST GLORIETA LOWER F B DAVIS DRINKARD-ABO SEVEN RIVERS-QUEEN TEAGUE NORTH F B DAVIS LANGLIE-MATTIX TEAGUE SOUTHWEST SKELLY PENROSE B UNIT 43 GLORIETA LOWER F B DAVIS WILDCAT BRUSHY CANYON GLORIETA LOWER F B DAVIS TEAGUE SOUTHWEST TEAGUE NORTH PADDOCK I OWER FRDAVIS F B DAVIS TEAGUE DRINKARD TEAGUE NORTH TUBB TEAGUE SOUTHWEST GLORIETA LOWER F B DAVIS DRINKARD PADDOCK LOWER F B DAVIS TEAGUE NORTH TEAGUE NORTH PADDOCK LOWER F 8 DAVIS SEVEN RIVERS-QUEEN SKELLY PENROSE & UNIT LANGUE-MATTIX 63 74 LANGLIE-MATTIX TEAGUE NORTH TUBB F B DAVIS 8 SKELLY PENROSE B UNIT LANGLIE-MATTIX SEVEN RIVERS-QUEEN TEAGUE NORTH 10 SEVEN RIVERS-QUEEN SKELLY PENROSE B UNIT SKELLY PENROSE B UNIT SKELLY PENROSE B UNIT F B DAVIS 73 45 SEVEN RIVERS-QUEEN SEVEN RIVERS-QUEEN LANGLIE-MATT'X ANGUE MATTIN 48 TEAGUE NORTH

#### List of Offset Wells Stevens "B" No. 16 1650' FSL & 1650' FWL (K) Section 18, T-23-S, R-37-E Lea County, NM Table "MP-2"

.

¥-

1

,

| Operator Current Name                                                                 | Field Name                       | Prod Zone Name                           | Lease Name                                                                 | <u>Well Number</u> | Location                                   |
|---------------------------------------------------------------------------------------|----------------------------------|------------------------------------------|----------------------------------------------------------------------------|--------------------|--------------------------------------------|
| CELERO ENERGY LIMITED PARTNERSHIP                                                     | LANGLIE-MATTIX                   | SEVEN RIVERS-QUEEN                       | SKELLY PENROSE B UNIT                                                      | 49                 | 8G 23S 37E                                 |
| CHEVRON US A INCORPORATED                                                             | TEAGUE NORTH                     | PADDOCK LOWER                            | F 8 DAVIS                                                                  | 7                  | 8G 23S 37E NE SW NE                        |
| CHEVRON US A INCORPORATED                                                             | TEAGUE NORTH<br>TEAGUE NORTH     | TUBB<br>DRINKARD                         | F 8 DAVIS<br>F 8 DAVIS                                                     | 777                | 8G 23S 37E NE SW NE<br>8G 23S 37E NE SW NE |
| CHEVRON U S A INCORPORATED<br>SKELLY OIL COMPANY                                      | LANGLIE-MATTIX                   |                                          | SKELLY PENROSE B UNIT                                                      | 50                 | 8H 235 37E                                 |
| CHEVRON U S A INCORPORATED                                                            | TEAGUE                           | BLINEBRY                                 | F B DAVIS                                                                  | 3                  | 8H 23S 37E SE NE                           |
| CHEVRON U S A INCORPORATED<br>CHEVRON U S A INCORPORATED                              | TEAGUE NORTH<br>TEAGUE NORTH     | DRINKARD-ABO<br>TUBB                     | F B DAVIS<br>F B DAVIS                                                     | 5<br>5             | 8H 23S 37E SE NE<br>8H 23S 37E SE NE       |
| CHEVRON US A INCORPORATED                                                             | TEAGUE NORTH                     | PACDOCK LOWER                            | F B DAVIS                                                                  | 3                  | 8H 23S 37E SE NE                           |
| CELERO ENERGY LIMITED PARTNERSHIP                                                     | LANGLIE-MATTIX                   |                                          | SKELLY PENROSE B UNIT                                                      | 55                 | 81 23S 37E<br>8L 23S 37E                   |
| CELERO ENERGY LIMITED PARTNERSHIP<br>PERMIAN RESOURCES INCORPORATED                   | LANGLIE-MATTIX                   | SEVEN RIVERS-QUEEN<br>SEVEN RIVERS-QUEEN | SKELLY PENROSE B UNIT<br>CLIFT                                             | 56<br>6            | 8L 235 37E<br>8M 235 37E                   |
| CELERO ENERGY LIMITED PARTNERSHIP                                                     | LANGLIE-MATTIX                   | SEVEN RIVERS-QUEEN                       | SKELLY PENROSE B UNIT                                                      | 57                 | 8N 23S 37E                                 |
| OXY USA INC                                                                           | LANGLIE-MATTIX                   | SEVEN RIVERS-QUEEN                       | SKELLY PENROSE B UNIT<br>SKELLY PENROSE B UNIT                             | 58<br>59           | 80 23S 37E<br>8P 23S 37E                   |
| CELERO ENERGY LIMITED PARTNERSHIP<br>CHAPARRAL SWD                                    | LANGLIE-MATTIX<br>SWD            | SAN ANDRES                               | LEA                                                                        | 2                  | 17A 23S 37E NE NE                          |
| ALPHA TWENTY-ONE PRODUCTION COMPANY                                                   | TEAGUE                           | TUBB                                     | LEA                                                                        | 2                  | 17A 23S 37E NE NE                          |
| YARBROUGH OIL L P                                                                     | LANGLIE-MATTIX                   | SEVEN RIVERS-QUEEN<br>SAN ANDRES         | E L STEELER<br>LEA                                                         | 2                  | 17A 23S 37E<br>17B 23S 37E                 |
| CHAPARRAL SWD<br>TEXACO PRODUCING INCORPORATED                                        | LANGLIE-MATTIX                   | SEVEN RIVERS-QUEEN                       |                                                                            | 1                  | 17B 23S 37E                                |
| ALPHA TWENTY-ONE PRODUCTION COMPANY                                                   | TEAGUE                           | BLINEBRY                                 | LEA                                                                        | 1                  | 17B 23S 37E                                |
| ALPHA TWENTY-ONE PRODUCTION COMPANY<br>WILDCAT ENERGY LIMITED LIABILITY CORP          | TEAGUE<br>LANGLIE-MATTIX         | DRINKARD<br>SEVEN RIVERS-QUEEN           | LEA<br>LANGLIE MATTIX B 4 PENROSE QUEEN UT                                 | 1<br>14            | 17B 23S 37E<br>17C 23S 37E                 |
| WILDCAT ENERGY LIMITED LIABILITY CORP                                                 | LANGLIE-MATTIX                   | SEVEN RIVERS-QUEEN                       |                                                                            | 3                  | 17D 23S 37E                                |
| WILDCAT ENERGY LIMITED LIABILITY CORP                                                 | JALMAT                           | TANSILL-YATES                            | HUGHES B 4                                                                 | 3                  | 17D 23S 37E                                |
| SAMEDAN OIL CORPORATION<br>SAMEDAN OIL CORPORATION                                    | JALMAT<br>LANGLIE-MATTIX         | TANSILL-YATES<br>SEVEN RIVERS-QUEEN      | HUGHES B 4<br>LANGLIE MATTIX 8-4 PENROSE QUEEN SAN                         | 3<br>11            | 17D 23S 37E<br>17D 23S 37E                 |
| WILDCAT ENERGY LIMITED LIABILITY CORP                                                 | LANGLIE-MATTIX                   |                                          | LANGLIE MATTIX B 4 PENROSE QUEEN UT                                        | 7                  | 17E 23S 37E                                |
| DUKE OIL & GAS INCORPORATED                                                           | LANGLIE-MATTIX                   |                                          | LANGLIE MATTIX B 4 PENROSE QUEEN UN                                        | 8                  | 17F 23S 37E                                |
| WILDCAT ENERGY LIMITED LIABILITY CORP<br>WILDCAT ENERGY LIMITED LIABILITY CORP        | JALMAT<br>LANGLIE-MATTIX         | TANSILL-YATES<br>SEVEN RIVERS-QUEEN      | HUGHES B 4<br>LANGLIE MATTIX B 4 PENROSE QUEEN UT                          | 8                  | 17F 23S 37E<br>17F 23S 37E                 |
| YARBROUGH OIL L P                                                                     | JALMAT                           | YATES-SEVEN RIVERS                       | E L STEELER                                                                | 8                  | 17G 23S 37E C SW NE                        |
| YARBROUGH OIL L P                                                                     | LANGLIE-MATTIX                   | SEVEN RIVERS-QUEEN                       |                                                                            | 8                  | 17G 23S 37E C SW NE                        |
| TEXACO PRODUCING INCORPORATED<br>SAMEDAN OIL CORPORATION                              | LANGLIE-MATTIX<br>LANGLIE-MATTIX | SEVEN RIVERS-QUEEN<br>SEVEN RIVERS-QUEEN |                                                                            | 3                  | 17H 23S 37E<br>17I 23S 37E                 |
| YARBROUGH OIL L P                                                                     | LANGLIE-MATTIX                   | SEVEN RIVERS-QUEEN                       | E L STEELER                                                                | 6                  | 17J 23S 37E                                |
|                                                                                       | LANGLIE-MATTIX                   | SEVEN RIVERS-QUEEN<br>TANSILL-YATES      | E L STEELER<br>E L STEELER                                                 | 5<br>7             | 17K 23S 37E<br>17L 23S 37E                 |
| SKELLY OIL COMPANY<br>YARBROUGH OIL L P                                               | LANGLIE-MATTIX                   | SEVEN RIVERS-QUEEN                       |                                                                            | 4                  | 17L 23S 37E                                |
| YARBROUGH OIL L P                                                                     | LANGLIE-MATTIX                   | SEVEN RIVERS-QUEEN                       |                                                                            | 4                  | 17M 23S 37E                                |
| YARBROUGH OIL L P<br>SAMEDAN OIL CORPORATION                                          | JALMAT<br>LANGLIE-MATTIX         | YATES-SEVEN RIVERS<br>SEVEN RIVERS-QUEEN |                                                                            | 4                  | 17M 23S 37E<br>17N 23S 37E                 |
| BURLESON LEWIS B INCORPORATED                                                         | JALMAT                           | TANSILL-YATES                            | HUGHES FEDERAL                                                             | 3                  | 17N 23S 37E                                |
| SAMEDAN OIL CORPORATION                                                               | JALMAT                           | TANSILL-YATES                            | HUGHES B FEDERAL                                                           | 2                  | 17O 23S 37E                                |
| SAMEDAN OIL CORPORATION<br>SAMEDAN OIL CORPORATION                                    | LANGLIE-MATTIX<br>TEAGUE         | SEVEN RIVERS-QUEEN<br>BLINEBRY           | HUGHES FEDERAL<br>HUGHES B 3                                               | 2                  | 17O 23S 37E<br>17P 23S 37E                 |
| SAMEDAN OIL CORPORATION                                                               | LANGLIE-MATTIX                   | SEVEN RIVERS-QUEEN                       |                                                                            | 1                  | 17P 23S 37E                                |
| WILDCAT ENERGY LIMITED LIABILITY CORP                                                 | LANGLIE-MATTIX                   | SEVEN RIVERS-QUEEN                       |                                                                            | 12                 | 18A 23S 37E                                |
| CONOCO INCORPORATED<br>CONOCO INCORPORATED                                            | JALMAT<br>LANGLIE-MATTIX         | TANSILL-YATES<br>SEVEN RIVERS-QUEEN      | STEVENS B<br>STEVENS B                                                     | 1 20               | 18B 23S 37E<br>18B 23S 37E                 |
| CONOCO INCORPORATED                                                                   | JALMAT                           | TANSILL-YATES                            | STEVENS B 18 COM                                                           | 1                  | 18F 23S 37E                                |
| WILDCAT ENERGY LIMITED LIABILITY CORP                                                 | JALMAT                           | TANSILL-YATES                            | HUGHES B 4                                                                 | 5                  | 18G 23S 37E                                |
| DUKE OIL & GAS INCORPORATED<br>WILDCAT ENERGY LIMITED LIABILITY CORP                  | LANGLIE-MATTIX<br>JALMAT         | SEVEN RIVERS-QUEEN<br>TANSILL-YATES      | LANGLIE MATTIX B 4 PENROSE QUEEN UN<br>LANGLIE MATTIX B 4 PENROSE QUEEN UT | 5<br>2             | 18G 23S 37E<br>18H 23S 37E                 |
| WILDCAT ENERGY LIMITED LIABILITY CORP                                                 | LANGLIE-MATTIX                   | SEVEN RIVERS-QUEEN                       |                                                                            | 2                  | 18H 23S 37E                                |
| WILDCAT ENERGY LIMITED LIABILITY CORP                                                 | LANGLIE-MATTIX                   | SEVEN RIVERS-QUEEN                       | LANGLIE MATTIX B 4 PENROSE QUEEN UT                                        | 1<br>3             | 18H 23S 37E                                |
| ATLANTIC RICHFIELD COMPANY THE<br>BP AMERICA PRODUCTION COMPANY                       | LANGLIE-MATTIX                   | SEVEN RIVERS-QUEEN<br>SEVEN RIVERS-QUEEN | JAMES H DUTHIE WN BATTERY 2<br>DUTHIE ANDREWS WN                           | 6                  | 18  23S 37E<br>18  23S 37E                 |
| BP AMERICA PRODUCTION COMPANY                                                         | JALMAT                           | TANSILL-YATES                            | DUTHIE ANDREWS WN COM                                                      | 1                  | 18J 23S 37E                                |
| CONOCO INCORPORATED<br>BP AMERICA PRODUCTION COMPANY                                  | JALMAT<br>LANGLIE-MATTIX         | TANSILL-YATES<br>SEVEN RIVERS-QUEEN      | STEVENS B<br>DUTHIE ANDREWS FEDERAL                                        | 16<br>1            | 18K 23S 37E<br>18O 23S 37E                 |
| BP AMERICA PRODUCTION COMPANY                                                         | LANGLIE-MATTIX                   | SEVEN RIVERS-QUEEN                       | DUTHIE ANDREWS WN                                                          | 5                  | 18P 23S 37E                                |
| BP AMERICA PRODUCTION COMPANY                                                         | JALMAT                           | TANSILL-YATES                            | E L STEELER WN                                                             | 4                  | 19 23S 37E                                 |
| EVANS OIL COMPANY INCORPORATED<br>GRUY PETROLEUM MANAGEMENT COMPANY                   | LANGLIE-MATTIX<br>JALMAT         | SEVEN RIVERS-QUEEN<br>TANSILL-YATES      | HUGHES B 6<br>HUGHES B-6                                                   | 10<br>12           | 19 235 37E<br>19 235 37E                   |
| BP AMERICA PRODUCTION COMPANY                                                         | JALMAT                           | TANSILL-YATES                            | E L STEELER WN                                                             | 3                  | 19 23S 37E                                 |
| GRUY PETROLEUM MANAGEMENT COMPANY                                                     | JALMAT                           | TANSILL-YATES                            | HUGHES B-6                                                                 | 11                 | 19 235 37E                                 |
| ATLANTIC RICHFIELD COMPANY THE<br>BP AMERICA PRODUCTION COMPANY                       | LANGLIE-MATTIX                   | SEVEN RIVERS-QUEEN<br>SEVEN RIVERS-QUEEN | JAMES H DUTHIE WN BATTERY 2<br>DUTHIE ANDREWS WN                           | 2                  | 19A 23S 37E<br>19B 23S 37E                 |
| 8P AMERICA PRODUCTION COMPANY                                                         | JALMAT                           | TANSILL-YATES                            | DUTHIE ANDREWS WN                                                          | 4                  | 198 23S 37E                                |
| SAMEDAN OIL CORPORATION<br>BURLINGTON RESOURCES O&G CO LP                             | JALMAT<br>LANGLIE-MATTIX         | TANSILL-YATES<br>SEVEN RIVERS-QUEEN      |                                                                            | 1                  | 19C 23S 37E                                |
| BP AMERICA PRODUCTION COMPANY                                                         | JALMAT                           | TANSILL-YATES                            | DUTHIE ANDREWS WN COM                                                      | 11<br>7            | 19D 23S 37E<br>19G 23S 37E SW NE           |
| HENDRIX JOHN H CORPORATION                                                            | LANGLIE-MATTIX                   | SEVEN RIVERS-QUEEN                       | STEELER                                                                    | 2                  | 191 235 37E                                |
| BP AMERICA PRODUCTION COMPANY<br>BP AMERICA PRODUCTION COMPANY                        | LANGLIE-MATTIX<br>JALMAT         | SEVEN RIVERS-QUEEN<br>TANSILL-YATES      | E L STEELER WN<br>E L STEELER WN                                           | 5<br>5             | 19J 23S 37E                                |
| SINCLAIR OIL CORPORATION                                                              | LANGLIE-MATTIX                   | SEVEN RIVERS-QUEEN                       |                                                                            | 3                  | 19J 23S 37E<br>19L 23S 37E                 |
| ARCO OIL & GAS CORPORATION                                                            | LANGLIE-MATTIX                   | SEVEN RIVERS-QUEEN                       |                                                                            | 4                  | 19M 23S 37E                                |
| ARCO OIL & GAS CORPORATION<br>ARCO OIL & GAS CORPORATION                              | JALMAT<br>LANGLIE-MATTIX         | TANSILL-YATES<br>SEVEN RIVERS-QUEEN      |                                                                            | 2                  | 19N 23S 37E<br>19N 23S 37E                 |
| HENDRIX JOHN H CORPORATION                                                            | LANGLIE-MATTIX                   | SEVEN RIVERS-QUEEN                       |                                                                            | 1                  | 190 235 37E                                |
|                                                                                       | LANGLIE-MATTIX                   | SEVEN RIVERS-QUEEN                       |                                                                            | 1                  | 19P 23S 37E                                |
| ATLANTIC RICHFIELD COMPANY THE<br>FULFER OIL & CATTLE COMPANY LLC                     | JALMAT<br>LANGLIE-MATTIX         | TANSILL-YATES<br>SEVEN RIVERS-QUEEN      | E L STEELER WN<br>J C JOHNSON                                              | 1<br>6             | 19P 23S 37E<br>20A 23S 37E                 |
| GETTY OIL COMPANY                                                                     | LANGLIE-MATTIX                   | SEVEN RIVERS-QUEEN                       | J C JOHNSON BATTERY 2                                                      | 2                  | 20A 23S 37E                                |
|                                                                                       |                                  | BLINEBRY                                 | J C JOHNSON                                                                | 6                  | 20A 23S 37E                                |
| PENROC OIL CORPORATION<br>FULFER OIL & CATTLE COMPANY LLC                             | LANGLIE-MATTIX<br>JALMAT         | SEVEN RIVERS-QUEEN<br>TANSILL-YATES      | J C JOHNSON BATTERY 2<br>J C JOHNSON                                       | 5                  | 20C 23S 37E NE NW<br>20C 23S 37E NE NW     |
| KELT OIL & GAS INCORPORATED                                                           | LANGLIE-MATTIX                   | SEVEN RIVERS-QUEEN                       | J C JOHNSON BATTERY 2                                                      | 4                  | 20C 23S 37E C NW NW                        |
| FULFER OIL & CATTLE COMPANY LLC<br>FULFER OIL & CATTLE COMPANY LLC                    | JALMAT                           | TANSILL-YATES                            |                                                                            | 4                  | 20D 23S 37E C NW NW                        |
| FULFER OIL & CATTLE COMPANY LLC                                                       | LANGLIE-MATTIX<br>LANGLIE-MATTIX | SEVEN RIVERS-QUEEN<br>SEVEN RIVERS-QUEEN |                                                                            | 1<br>3             | 20E 23S 37E<br>20H 23S 37E C SE NE         |
| RESLER & SHELDON                                                                      | LANGLIE-MATTIX                   | SEVEN RIVERS-QUEEN                       | STEELER B                                                                  | 1                  | 201 23S 37E                                |
| ARCH PETROLEUM INCORPORATED<br>WESTBROOK OIL CORPORATION                              | LANGLIE-MATTIX<br>JALMAT         | SEVEN RIVERS-QUEEN<br>TANSILL-YATES      | RESLER A<br>STEELER A                                                      | 1                  | 20K 23S 37E NW NE SW                       |
| WESTBROOK OIL CORPORATION                                                             | LANGLIE-MATTIX                   | SEVEN RIVERS-QUEEN                       |                                                                            | 1                  | 20L 23S 37E<br>20L 23S 37E                 |
|                                                                                       | LANGLIE-MATTIX                   | SEVEN RIVERS-QUEEN                       | STEELER A                                                                  | 4                  | 20M 23S 37E                                |
|                                                                                       |                                  |                                          |                                                                            |                    |                                            |
| WESTBROOK OIL CORPORATION<br>WESTBROOK OIL CORPORATION<br>ARCH PETROLEUM INCORPORATED | LANGLIE-MATTIX<br>LANGLIE-MATTIX | SEVEN RIVERS-QUEEN<br>SEVEN RIVERS-QUEEN |                                                                            | 3<br>2             | 20N 23S 37E<br>20O 23S 37E C SW SE         |