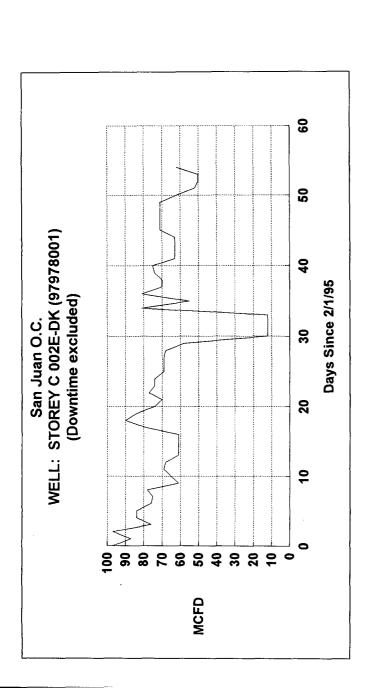

# LIST OF ATTACHMENTS Storey "C" #2M

| 1 | List of offset operators and their addresses                  |
|---|---------------------------------------------------------------|
| 2 | 9 section plat showing Dakota, Mesaverde, Chacra offset wells |
| 3 | Form C-102 for the Blanco Mesaverde formation                 |
| 4 | Form C-102 for the Basin Dakota formation                     |
| 5 | Form C-102 for the Otero Chacra formation                     |
| 6 | Pressure information for all three horizons                   |
| 7 | Historical production Curve for the Dakota formation          |
| 8 | Recent production Curve for the Dakota formation              |