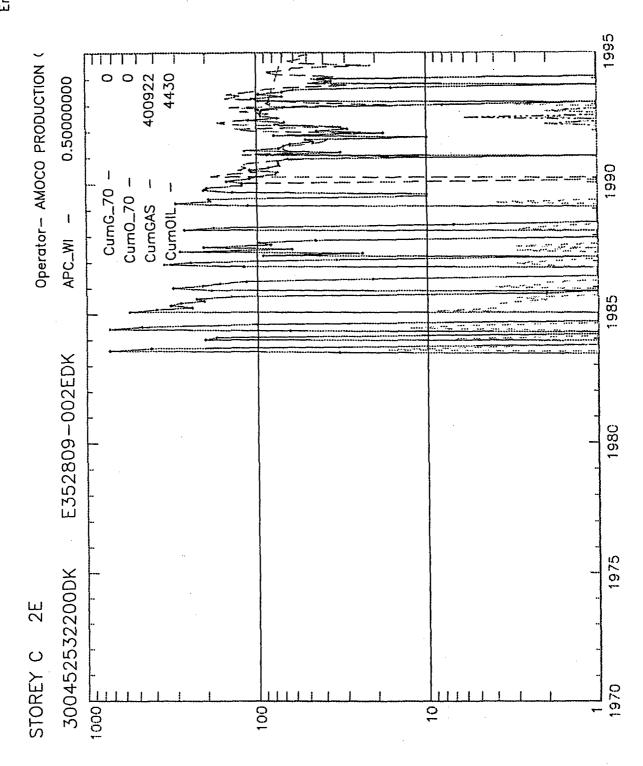

# LIST OF ATTACHMENTS Storey "C" #2M

| 1 | List of offset operators and their addresses                  |
|---|---------------------------------------------------------------|
| 2 | 9 section plat showing Dakota, Mesaverde, Chacra offset wells |
| 3 | Form C-102 for the Blanco Mesaverde formation                 |
| 4 | Form C-102 for the Basin Dakota formation                     |
| 5 | Form C-102 for the Otero Chacra formation                     |
| 6 | Pressure information for all three horizons                   |
| 7 | Historical production Curve for the Dakota formation          |
| 8 | Recent production Curve for the Dakota formation              |