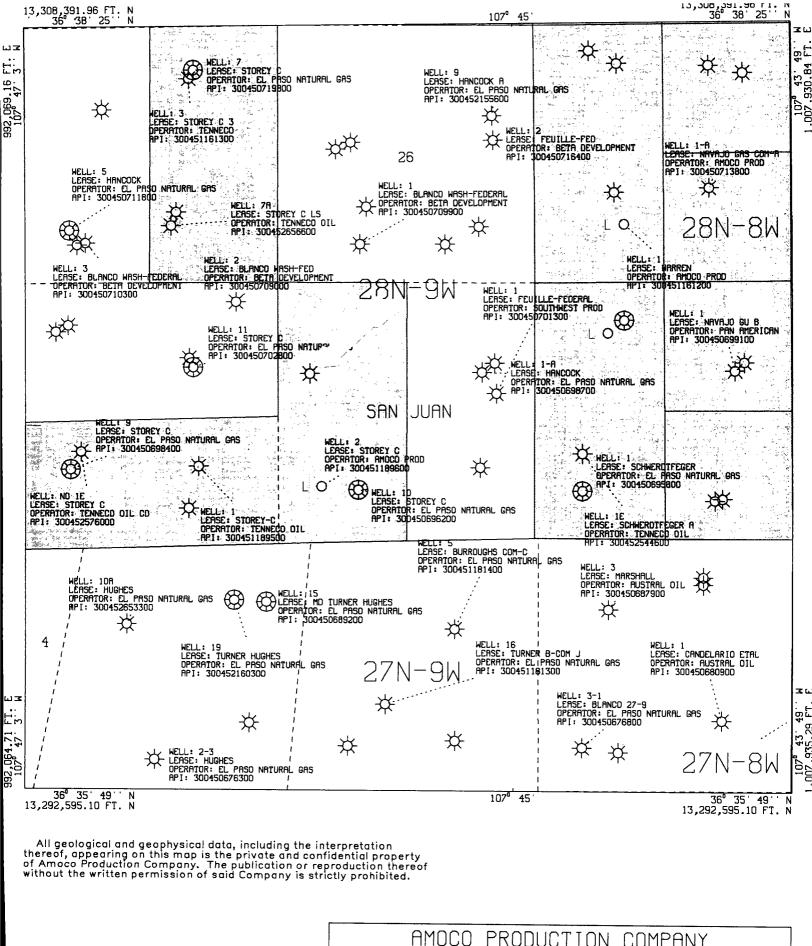

Attached to aid in your review are plats showing the location of the well and offset wells in the same formation, a historical production plot and a C-102 for each formation. This spacing unit is on a federal lease SF-077111. A copy of the application will be sent to the BLM requesting their consent.

# LIST OF ATTACHMENTS Storey "C" #2M

| 1 | List of offset operators and their addresses                  |
|---|---------------------------------------------------------------|
| 2 | 9 section plat showing Dakota, Mesaverde, Chacra offset wells |
| 3 | Form C-102 for the Blanco Mesaverde formation                 |
| 4 | Form C-102 for the Basin Dakota formation                     |
| 5 | Form C-102 for the Otero Chacra formation                     |
| 6 | Pressure information for all three horizons                   |
| 7 | Historical production Curve for the Dakota formation          |
| 8 | Recent production Curve for the Dakota formation              |