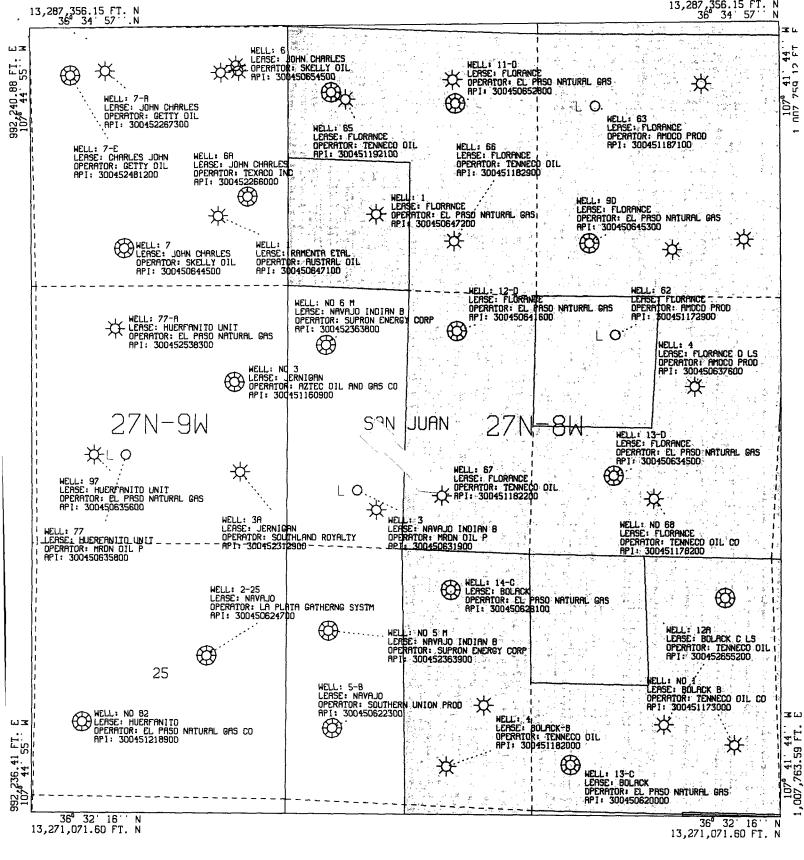

Attached to aid in your review are plats showing the location of the well and offset wells in the same formation, a historical production plot and a C-102 for each formation. This spacing unit is on a federal lease NM-03380. A copy of the application will be sent to the BLM requesting their consent.

## LIST OF ATTACHMENTS Florance #67

| 1 | List of offset operators and their addresses                  |
|---|---------------------------------------------------------------|
| 2 | 9 section plat showing Dakota, Mesaverde, Chacra offset wells |
| 3 | Form C-102 for the Blanco Mesaverde formation                 |
| 4 | Form C-102 for the Basin Dakota formation                     |
| 5 | Form C-102 for the Otero Chacra formation                     |
| 6 | Pressure information for all three horizons                   |
| 7 | Historical production Curve for the Dakota formation          |
| 8 | Recent production Curve for the Dakota formation              |