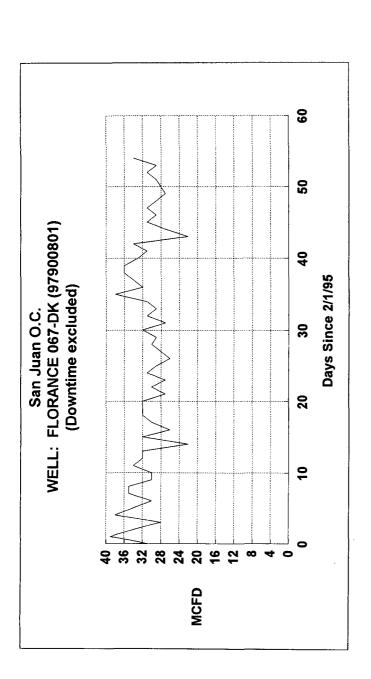

## LIST OF ATTACHMENTS Florance #67

| 1 | List of offset operators and their addresses                  |
|---|---------------------------------------------------------------|
| 2 | 9 section plat showing Dakota, Mesaverde, Chacra offset wells |
| 3 | Form C-102 for the Blanco Mesaverde formation                 |
| 4 | Form C-102 for the Basin Dakota formation                     |
| 5 | Form C-102 for the Otero Chacra formation                     |
| 6 | Pressure information for all three horizons                   |
| 7 | Historical production Curve for the Dakota formation          |
| 8 | Recent production Curve for the Dakota formation              |