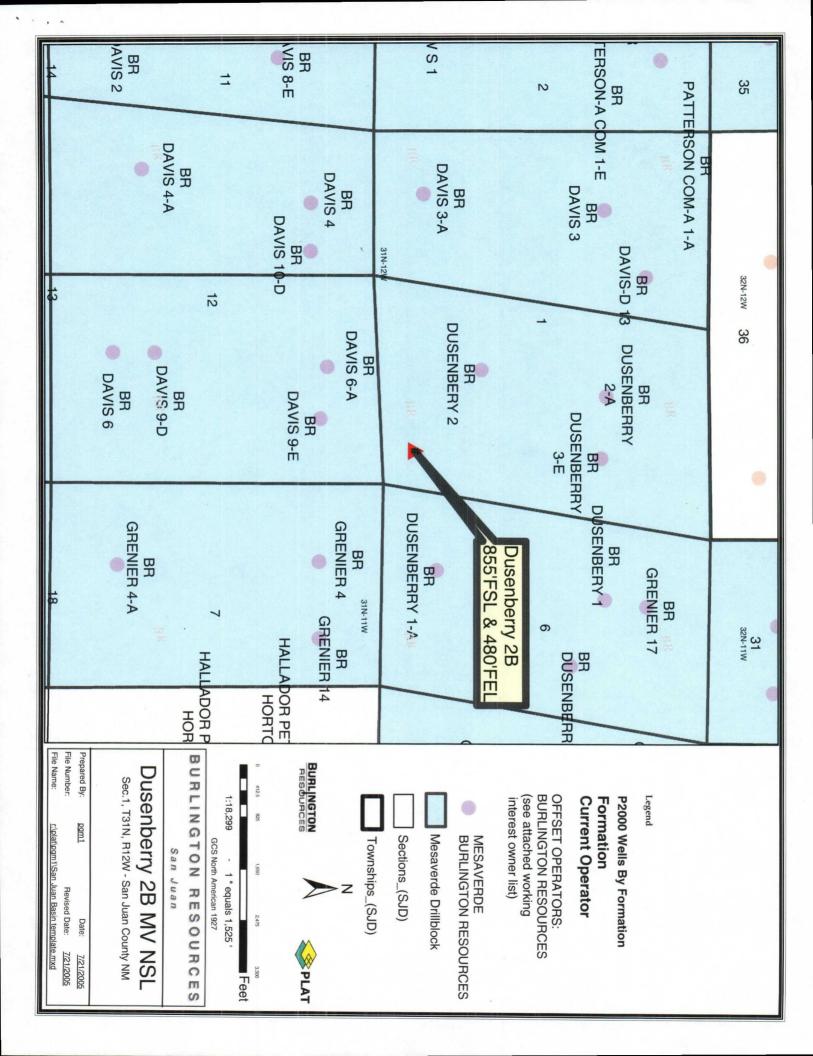

- 1. Approved APD
- 2. C-102 plat showing location of the well.
- 3. Topo map
- 4. Aerial map showing close proximity of residents to staked location.
- 5. Plat showing offset owners/operators, of which Burlington is its own offset/operator of the affected side to the section.

Notification to submit to offset owners/operators is not necessary since Burlington Resources is its own offset/operator.

Sincerely.

Joni Clark

Sr. Regulatory Specialist

87505

District I
1625 N. French Dr., Hobbs, NM 88240
District II
1301 W. Grand Ave., Artesia, NM 88210
District III
1000 Rio Brazos Rd., Aztec, NM 87410
District IV
1220 S. St Francis Dr., Santa Fe, NM