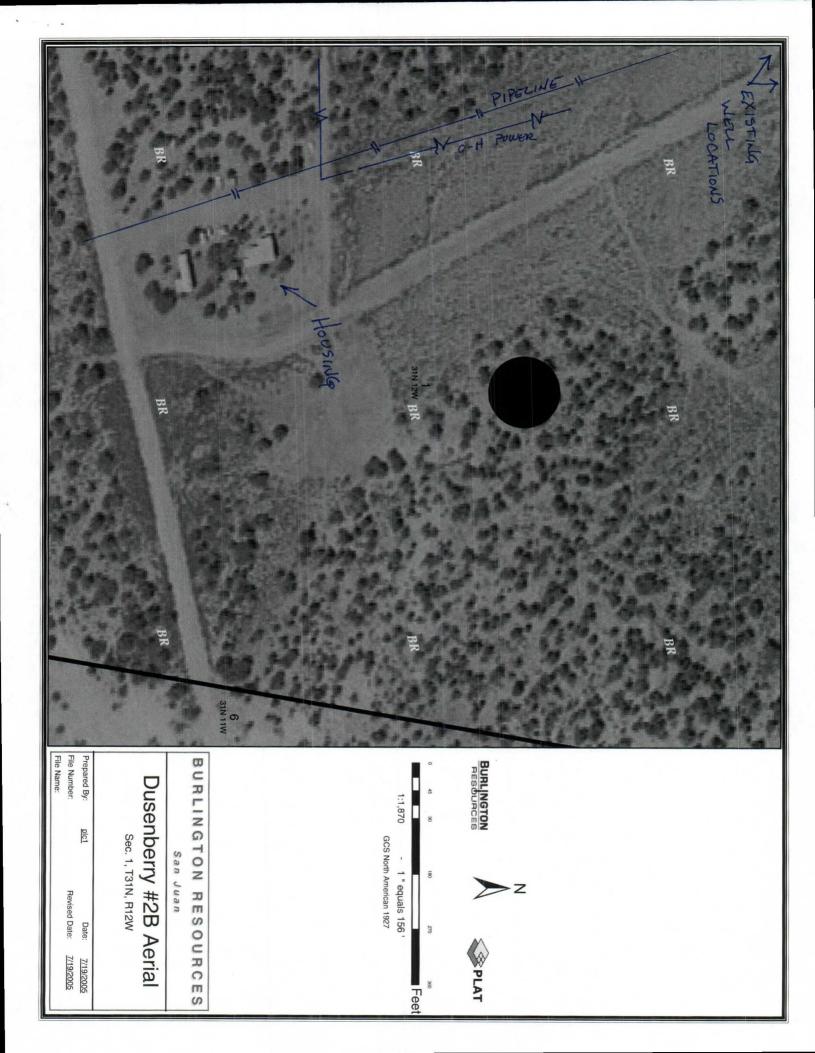

The Dusenberry 2B is staked at an unorthodox location due to existing utilities, and a surrounding community. Existing houses & above and underground utilities encompass a majority of the area within the legal spacing window for the formation. As a result, no suitable location could be found within the window. Consequently, this location was staked non-standard for the Mesaverde formation, to best fit the terrain and surrounding community. See the attached topo map for further clarification.

- 1. Approved APD
- 2. C-102 plat showing location of the well.
- 3. Topo map
- 4. Aerial map showing close proximity of residents to staked location.
- 5. Plat showing offset owners/operators, of which Burlington is its own offset/operator of the affected side to the section.