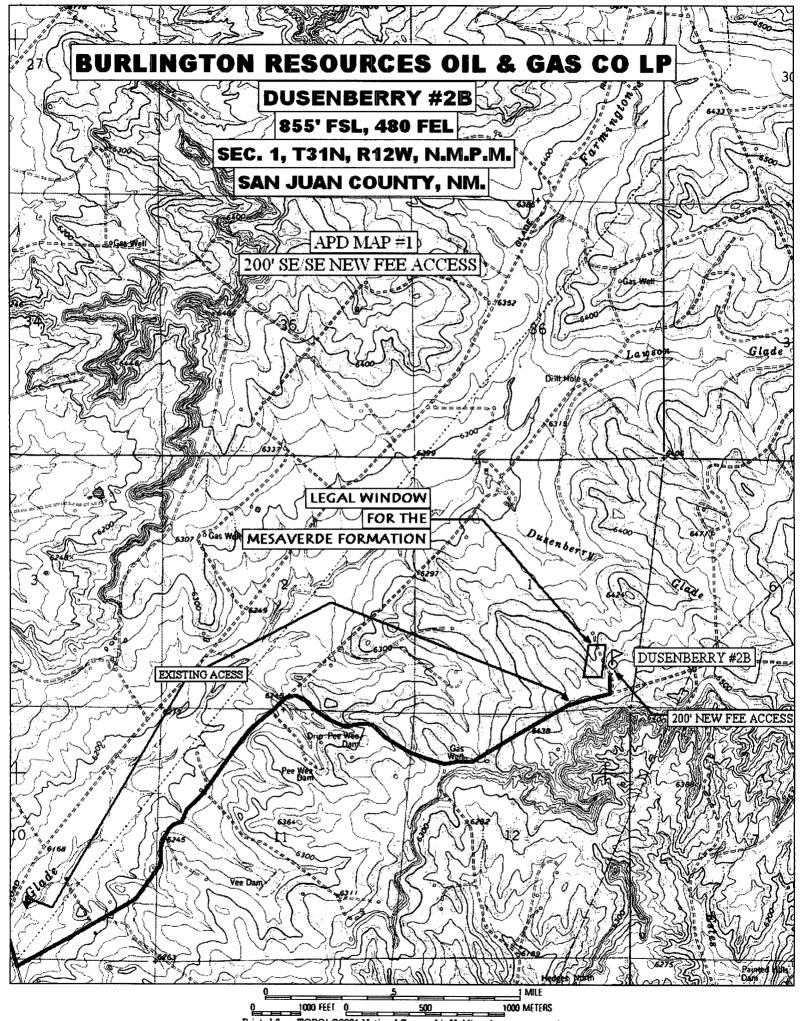

2005 JUL

Re: Dusenberry 2B

Unit P, 855' FSL & 480' FEL

Section 1, T31N, R12W, San Juan County, New Mexico

API # - 30-045-33210

<u>₩</u> 9

Dear Mr. Stogner

This is a request for administrative approval for a non-standard gas well location in the Blanco Mesaverde pool.

The Dusenberry 2B is staked at an unorthodox location due to existing utilities, and a surrounding community. Existing houses & above and underground utilities encompass a majority of the area within the legal spacing window for the formation. As a result, no suitable location could be found within the window. Consequently, this location was staked non-standard for the Mesaverde formation, to best fit the terrain and surrounding community. See the attached topo map for further clarification.

Production from the Mesaverde is included in the 320-acre gas spacing unit, the east half dedication of Section 1, T31N, R12W.

To comply with the New Mexico Oil Conservation Division rules, we are submitting the following for your approval of this non-standard location: