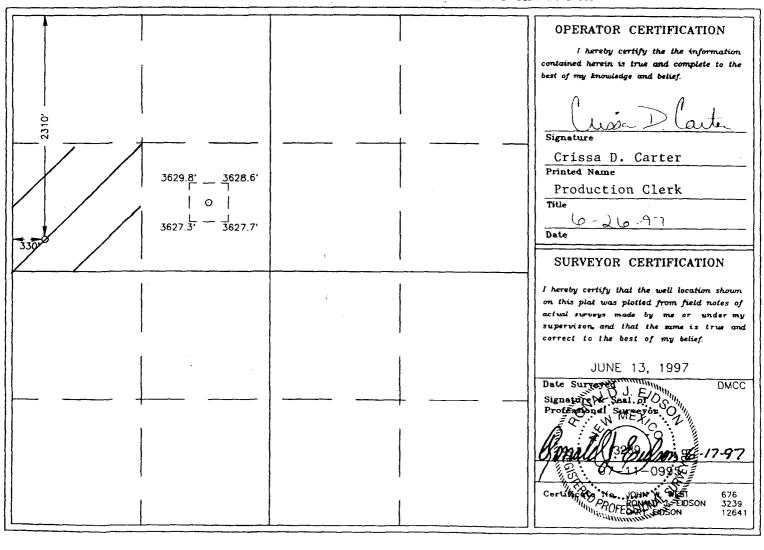

### WELL LOCATION AND ACREAGE DEDICATION PLAT

| API Number    | Pool Code     | Pool Name                   |             |  |
|---------------|---------------|-----------------------------|-------------|--|
| 30-015-29755  | 28509         | Grayburg Jackson; SR-Q-G-SA |             |  |
| Property Code | Property      | Name                        | Well Number |  |
| 006125        | JENKINS "B"   | FEDERAL                     | 9           |  |
| OGRID No.     | Operator      |                             | Elevation   |  |
| 013837        | MACK ENERGY C | ORPORATION                  | 3627        |  |

### Surface Location

| ſ | UL or lot No. | Section | Township | Range | Lot Idn | Feet from the | North/South line | Feet from the | East/West line | County |
|---|---------------|---------|----------|-------|---------|---------------|------------------|---------------|----------------|--------|
|   | E             | 20      | 17 S     | 30 E  |         | 2310          | NORTH            | 330           | WEST           | EDDY   |

# Surface Location

| UL or lot No. | Section | Township | Range | Lot Idn | Feet from the | North/South line | Feet from the | East/West line | County |
|---------------|---------|----------|-------|---------|---------------|------------------|---------------|----------------|--------|
| E             | 20      | 17 S     | 30 E  | !       | 2310          | NORTH            | 330           | WEST           | EDDY   |