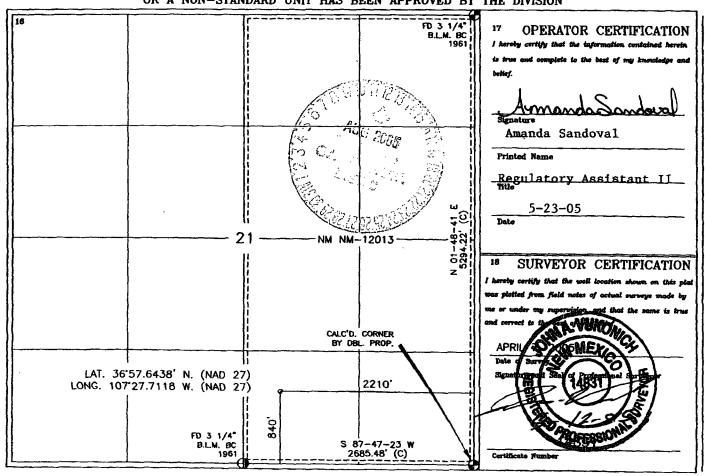

### WELL LOCATION AND ACREAGE DEDICATION PLAT

| <sup>1</sup> API Number    |        | <sup>2</sup> Pool Code                    | <sup>8</sup> Pool Name  |                        |  |
|----------------------------|--------|-------------------------------------------|-------------------------|------------------------|--|
| 30-045-                    | 33 777 | Basin Fruitland Coal Basin Fruitland Coal |                         |                        |  |
| <sup>4</sup> Property Code |        | <sup>6</sup> Prop                         | * Well Number           |                        |  |
| 6976                       |        | EPNG A                                    |                         |                        |  |
| OGRID No.                  |        | *Open                                     | rator Name              | <sup>0</sup> Elevation |  |
| 14538                      |        | BURLINGTON RESOURCE                       | 'S OIL & GAS COMPANY LP | 6419'                  |  |

<sup>10</sup> Surface Location

| UL or lot no. | Section | Township | Range   | Lot làn | Feet from the | North/South line | Feet from the | East/West line | County   | ı |
|---------------|---------|----------|---------|---------|---------------|------------------|---------------|----------------|----------|---|
| 0             | 21      | 32-N     | 6-W     |         | 840           | SOUTH            | 2210          | EAST           | SAN JUAN |   |
|               |         |          | 11 5 44 | ** *    |               | 4 D:44 1 7       | ~ 4           |                |          |   |

<sup>11</sup> Bottom Hole Location If Different From Surface

|     | Bottom note Pockaton in Philippin 1 toni Dandee |       |        |         |          |            |          |                 |                  |                         |                |        |
|-----|-------------------------------------------------|-------|--------|---------|----------|------------|----------|-----------------|------------------|-------------------------|----------------|--------|
| - 5 | UL (                                            | or lo | t no.  | Section | Township | Range      | Lot Idn  | Feet from the   | North/South line | Feet from the           | East/West line | County |
| - 1 |                                                 |       |        | 1       | l        | (          | i        |                 |                  |                         |                |        |
| Ŀ   |                                                 |       |        |         | J        | <u> </u>   | <u> </u> | + <del></del>   | <u> </u>         |                         |                | L      |
| ı   | " Ded                                           | icati | ed Aca | es      |          | B Joint or | mnu      | M Consolidation | Code             | <sup>ts</sup> Order No. |                | j      |
| - 1 |                                                 |       |        |         |          | ľ          |          | !               |                  |                         |                | ļ      |
| Į   | 3                                               | 20    | E2     | FC      |          | į          |          | ì               |                  |                         |                | 1      |
| ı   |                                                 |       |        |         |          | <u> </u>   |          | 4               |                  | L                       |                | . 1    |

NO ALLOWABLE WILL BE ASSIGNED TO THIS COMPLETION UNTIL ALL INTERESTS HAVE BEEN CONSOLIDATED OR A NON-STANDARD UNIT HAS BEEN APPROVED BY THE DIVISION