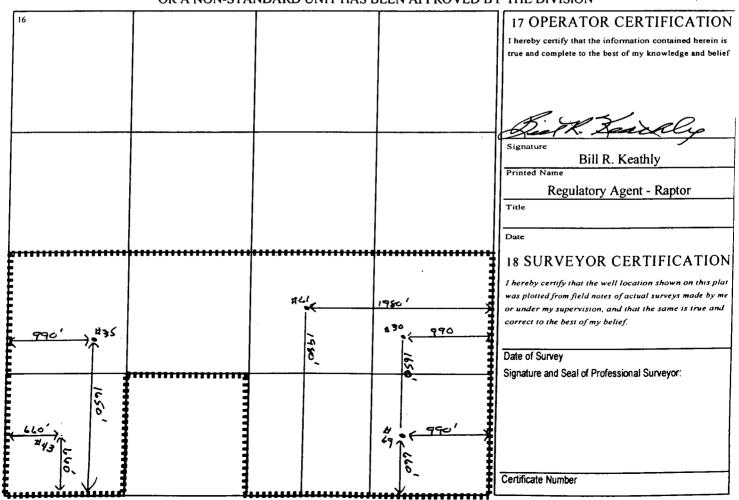

Enclosed is the 40-acre plat for No. 48 and revised plats for all wells in this proration unit.

The offset operator plat shows that Arco Permian, Arch Petroleum Inc, Gruy Petroleum Management Co. and Texaco, as the offset operators that could be affected by this unorthodox location. Please find enclosed evidence that they have been notified of this application.