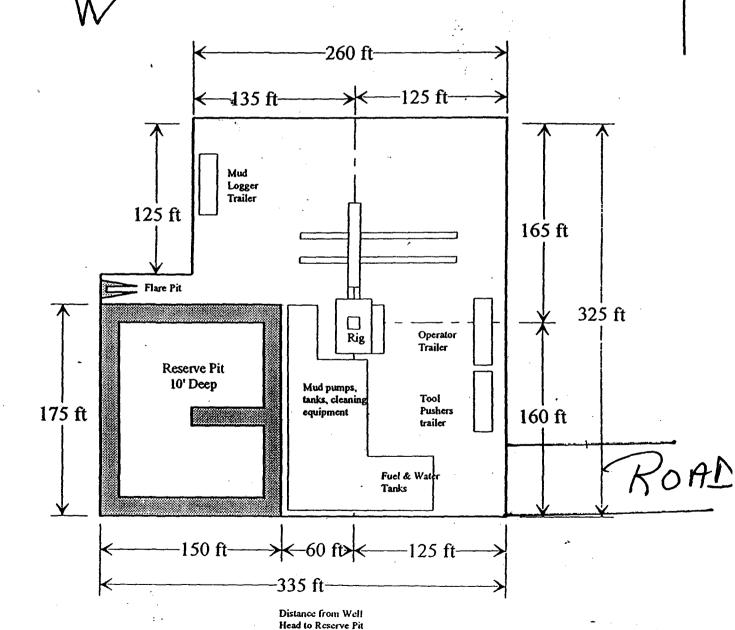

#### 9. WELLSITE LAYOUT:

A. Exhibit C shows the relative location and dimensions of the well pad, the reserve pits, the location of the drilling equipment, rig orientation and access road approach.

B. The reserve pits will be plastic lined.

C. A 400' x 400' area has been staked and flagged.

Eddy County, New Mexico
Exhibit "C"

Pits North

will vary between rigs.
The above dimension should be a maximum

District I 1625 N. French Dr. Hobbe, NM 88240 District II 811 South First, Artesia, NM 88210 District III 1000 Rio Brazos Rd., Artee NM 87410 District Br 2040 South Pushece, Santa Fe, NM 87505 State of New Mexico