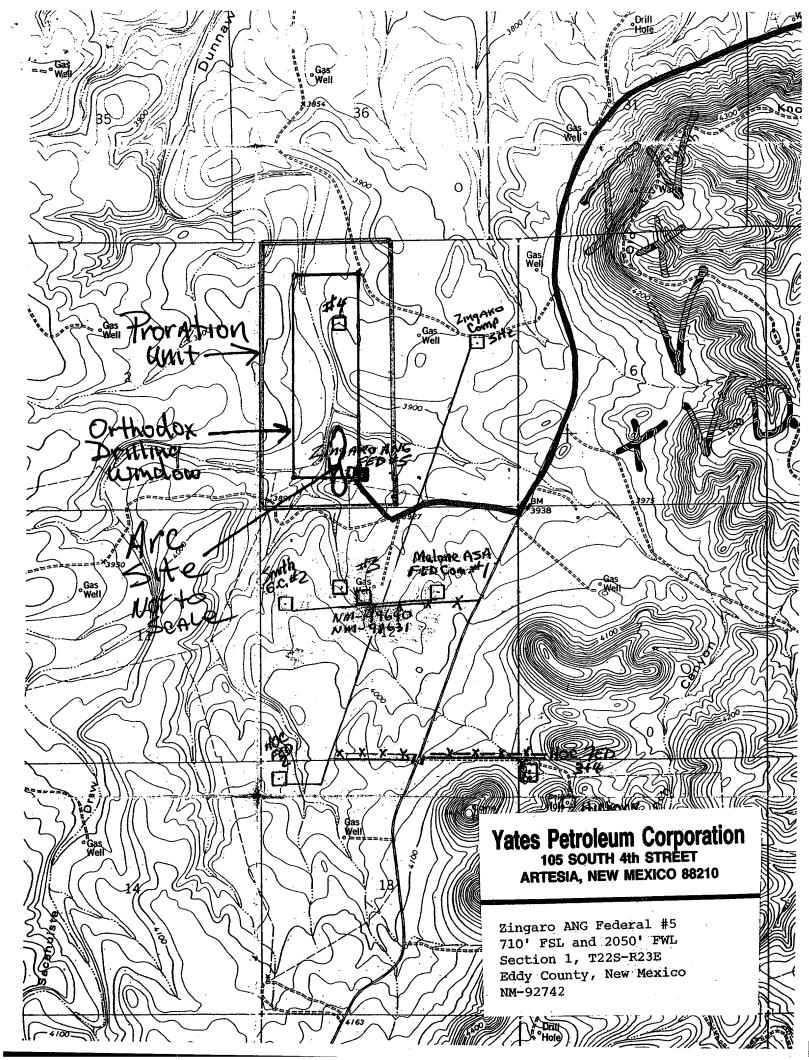

Zingaro ANG Federal #5 710' FSL and 2050' FWL Section 1, T22S-R23E Eddy County, New Mexico

Dear Mr. Stogner

Yates Petroleum Corporation respectfully requests administrative approval for the captioned Indian Basin Upper Penn well.

The Zingaro ANG Federal #5 was originally located at 660' FSL and 1500' FWL was moved to the captioned unorthodox location on a recommendation by contract archaeologist to avoid an archaeological site.

Yates Petroleum Corporation is the offset operator to the east therefore Yates requests administrative approval for this unorthodox location at your earliest convenience. We also wish this approval to cover the following formations being the Undesignated Indian Basin Morrow, Wildcat Strawn, Wildcat Atoka, and Wildcat Wolfcamp.

## SUBMITTAL GUIDELINES FOR ADMINISTRATIVE APPROVAL OF NON-STANDARD LOCATION APPLICATIONS

- I. If the well is located on Federal or Indian Lands, the Federal Surface Management Agency must be notified and an on-site inspection conducted prior to filing the application. If an Application for Permit to drill or a Notice of Staking has been prepared, a copy must be submitted.
- II. Completed C-102 showing the well location, proration unit, leases within the unit and other required information.
- III. Land plat showing offset operators and working interest owners and any offsetting wells producing from the same pool or formation.
  - A. This information may be shown on the topo map if it does not impair the readability of the map.
  - B. The operator should certify that the information is current and correct. This information is Covvect.
- IV. Original or clear copy of topographic map, preferably 7.5 minute quad, showing contours and other mapped features impacting the location, with the following information marked thereon (In order to be able to adequately show all of the necessary surface conditions it may be necessary to enlarge the relevant portion of the topo map to provide room for detail):
  - A. The proposed well location and proration unit;
  - B. An outline of the orthodox drilling windows as provided in the applicable rules for the subject application;
  - C. The location of any wells to any fermation within the area of the proration unit and a statement as to whether an existing pad can be used to drill the proposed well;
- V. An enlargement of the topo map showing the subject area with the applicable additional information:
  - A. Terrain features not shown on the map which make an orthodox location unusable;
  - B. Proposed access roads and pipelines if they affect the location selection;
  - C. The location of any surface uses which prevent use of a legal location;

- D. The location of any archeological sites identified in the archeological survey;

  See V-D. Το ρο ΜΑΡ
- E. The location and nature of any other surface conditions which prevent the use of an orthodox location.
- VI. If archeological sites are a reason for the unorthodox location request, a copy of the archeological survey, or a summary, identifing sites which cannot be disturbed or which must have any disturbance mitigated. In addition, the location of such areas should be marked on the enlarged topo so they can be clearly identified. Arc Report attached
- VII. A narrative report of any on-site inspection of the potential locations. If such on-site has resulted in elimination of legal locations due to surface conditions, such information should also be noted on the enlarged topo.
- VIII. A statement of why directional drilling to reach a legal bottom-hole location is not feasible. Information Not Available.
- IX. An affidavit that notice has been sent to all parties entitled thereto, under the Divisions Rules and Regulations with return receipt cards showing date of receipt of notice.

Moving this Location to the east is Moving toward a Jates Petrolewm Corporation Lease. See III.

Thank,

Form 3160-3 (August 1999)