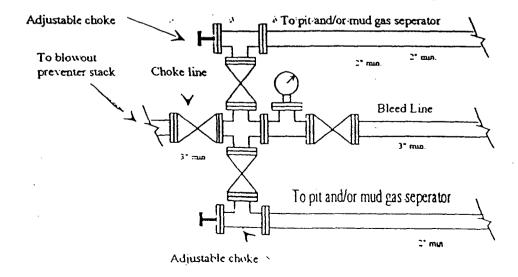

Typical 3.000 psi Pressure System
Schematic
Annular with Double Ram Preventer Stack

Typical 3,000 psi choke manifold assembly with at least these minimun features

Zingaro "ANG" Federal #5 710' FSL & 1950' FWL