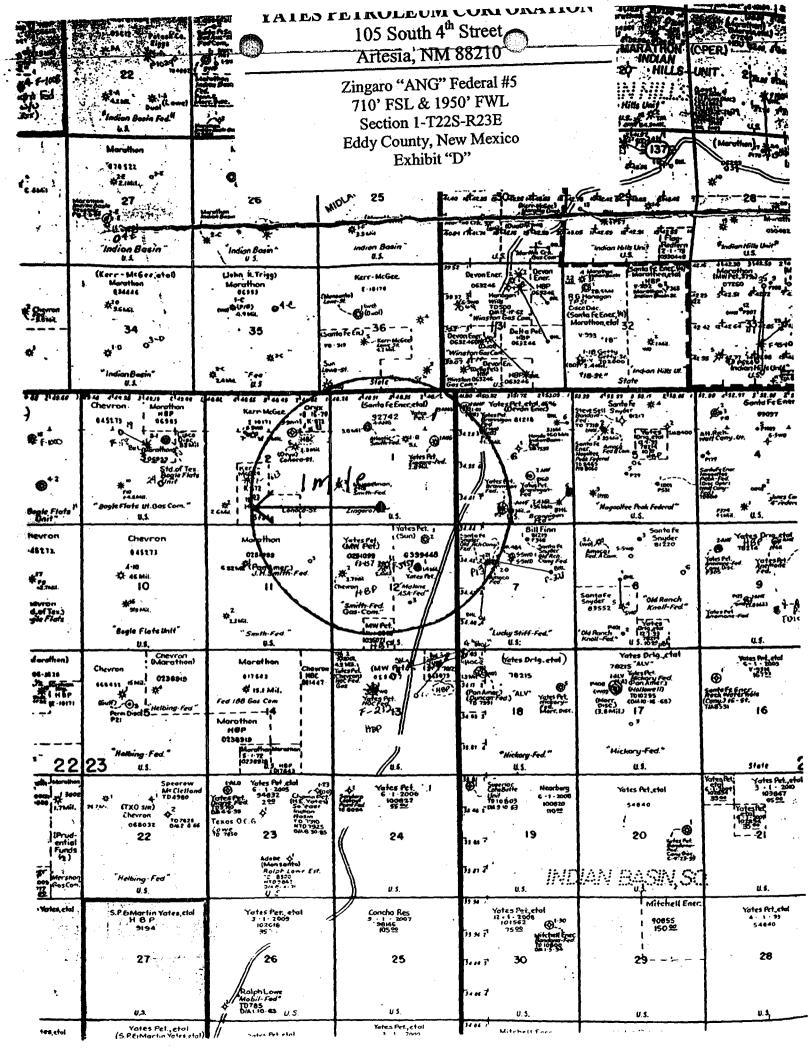

#### 3. LOCATION OF EXISTING WELL

- A. There is drilling activity within a one-mile radius of the well site.
- B. Exhibit D shows existing wells within a one-mile radius of the proposed well site.