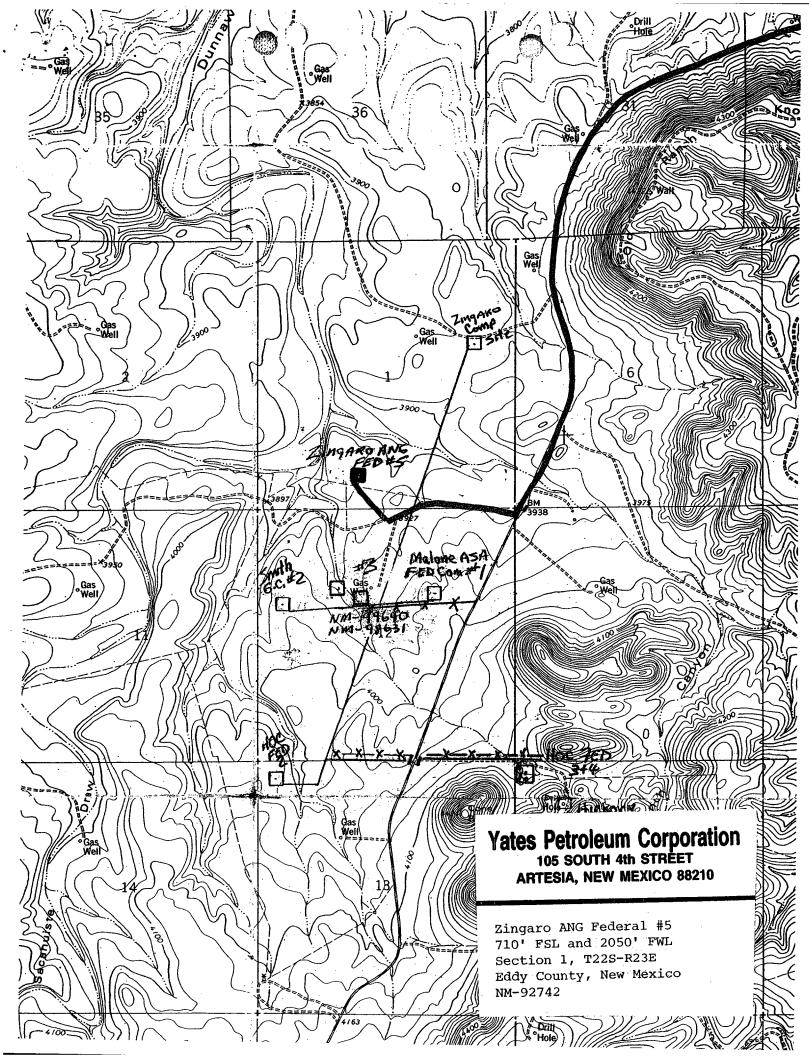

Zingaro ANG Federal #5 710' FSL and 2050' FWL Section 1, T22S-R23E Eddy County, New Mexico

Dear Mr. Stogner

Yates Petroleum Corporation respectfully requests administrative approval for the captioned Indian Basin Upper Penn well.

The Zingaro ANG Federal #5 was originally located at 660' FSL and 1500' FWL was moved to the captioned unorthodox location on a recommendation by contract archaeologist to avoid an archaeological site.

Yates Petroleum Corporation is the offset operator to the east therefore Yates requests administrative approval for this unorthodox location at your earliest convenience. We also wish this approval to cover the following formations being the Undesignated Indian Basin Morrow, Wildcat Strawn, Wildcat Atoka, and Wildcat Wolfcamp.

#### 1. EXISTING ROADS:

Exhibit A is a portion of the BLM map showing the well and roads in the vicinity of the proposed location. The proposed well site is located approximately 30 miles northwest of Carlsbad, New Mexico and the access route to the location is indicated in red and green on Exhibit A.

#### 3. LOCATION OF EXISTING WELL

- A. There is drilling activity within a one-mile radius of the well site.
- B. Exhibit D shows existing wells within a one-mile radius of the proposed well site.