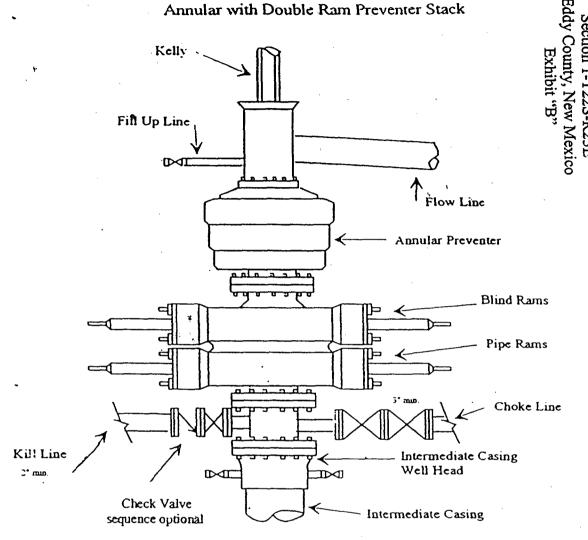

2. The estimated depths at which anticipated water, oil or gas formations are expected to be encountered:

Water:

250' - 350'

Oil or Gas:

All potential zones.

3. Pressure Control Equipment: BOPE will be installed on the 9 5/8" casing and rated for 3000 BOP systems will be consistent with API RP 53. Pressure tests will be conducted before drilling out from under all casing strings which are set and cemented in place. Blowout Preventor controls will be installed prior to drilling the surface plug and will remain in use until the well is completed or abandoned. Preventors will be inspected and operated at least daily to ensure good mechanical working order, and this inspection recorded on the daily drilling report. See Exhibit B.

Typical 3.000 psi Pressure System
Schematic
Annular with Double Ram Preventer Stack

Typical 3,000 psi choke manifold assembly with at least these minimun features

Zingaro "ANG" Federal #5 710' FSL & 1950' FWL