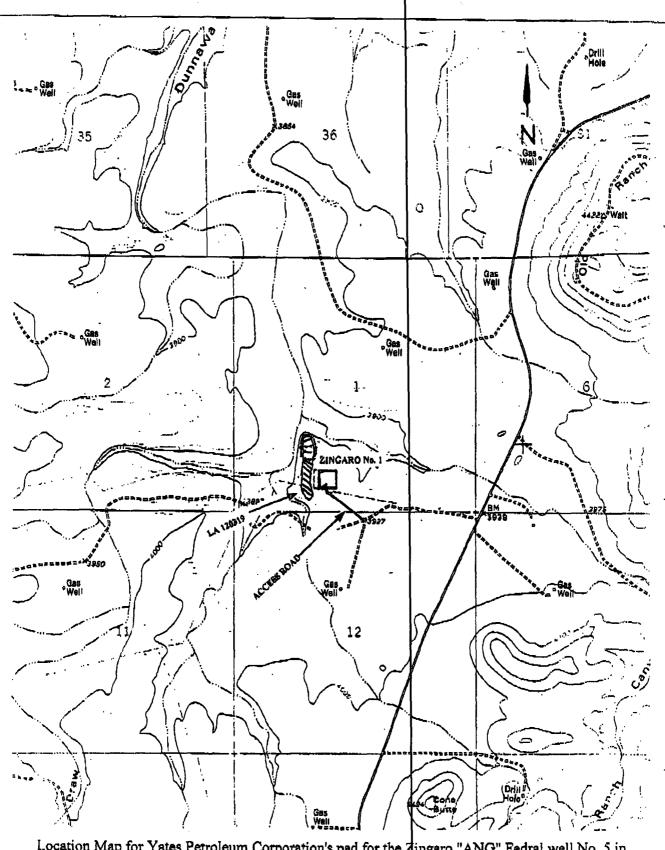

#### 1. EXISTING ROADS:

Exhibit A is a portion of the BLM map showing the well and roads in the vicinity of the proposed location. The proposed well site is located approximately 30 miles northwest of Carlsbad, New Mexico and the access route to the location is indicated in red and green on Exhibit A.

#### **DIRECTIONS:**

Go north of Carlsbad on Highway 285 to Highway 137. Turn west on Highway 137 and go approximately 14.3 miles. At this point you will cross a cattle guard. Immediately past the cattle guard turn right on an existing caliche road. Follow caliche road for approximately 0.6 of a mile. The new road will start here going northwest.

#### 2. PLANNED ACCESS ROAD

The new access will be approximately 0.2 of a mile in length from the point of origin to the southwest corner of the well pad.

#### 3. LOCATION OF EXISTING WELL

- A. There is drilling activity within a one-mile radius of the well site.
- B. Exhibit D shows existing wells within a one-mile radius of the proposed well site.