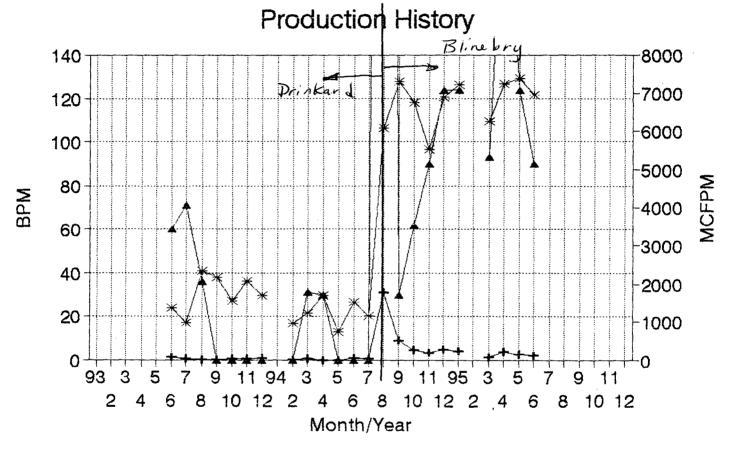

### R. L. BRUNSON NO 8 DRINKARD FIELD

- A) Cross Timbers Operating Co. P. O. Box 52070 Midland, Texas 79710
- B) R. L. Brunson No 8
  Unit I, 1650' FSL & 330' FWL
  Section 3, T22S, R37E
  Lea County, New Mexico
  Commingle Zones: Drinkard
  Blinebry
- C) A plat of the area is attached showing the lease and offset operators. Also attached is a C-102 for each formation.
- D) Form C-116 for each of the formations is attached. The allocated production for each pool will be based upon the current and historical production declines and latest GOR tests.
- E) Production curve for the Drinkard and Blinebry are attached.
- F) Estimated bottomhole pressure for each zone:

### I) GOR Test:

| <b>Formation</b>     | <b>BOPD</b>      | <b>BWPD</b> | <u>MCFPD</u>     |
|----------------------|------------------|-------------|------------------|
| Drinkard<br>Blinebry | 1<br><u>17</u> * | 1<br>1      | 17<br><u>172</u> |
| Total                | 18               | 2           | 189              |

### Predicted:

| <u>Formation</u>     | <b>BOPD</b>   | <u>BWPD</u>   | <u>MCFPD</u>     |
|----------------------|---------------|---------------|------------------|
| Drinkard<br>Blinebry | 2<br><u>3</u> | 2<br><u>6</u> | 20<br><u>250</u> |
| Total                | 5             | 8             | 270              |

### Proposed Allocation Percentages:

| <u>Formation</u>     | <b>BOPD</b>       | <u>BWPD</u> | <u>MCFPD</u>     |
|----------------------|-------------------|-------------|------------------|
| Drinkard<br>Blinebry | 40%<br><u>60%</u> | 25%<br>_75% | 7%<br><u>93%</u> |
| Total                | 100%              | 100%        | 100%             |