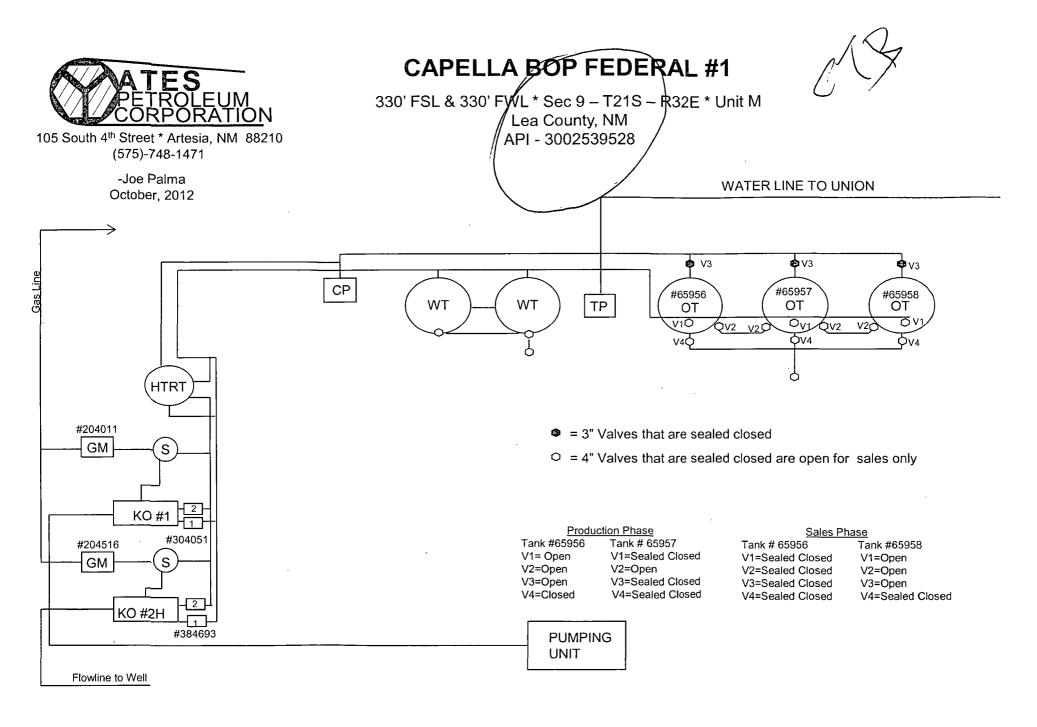

This diagram is subject to the Yates Petroleum Corporation August 1983 Security Plan which is on file at 105 South 4th Street, Artesia, NM

| ; | DISTRUCT I<br>DISTRUCT I<br>DISTRUCT II                  | 5000m, 1016 002 | RECE        |              | )<br>Energy Min | State of New<br>grains and Natural | Mexico<br>Besourvos Departm | ent                           | Revised October                                                                                                        |                   |
|---|----------------------------------------------------------|-----------------|-------------|--------------|-----------------|------------------------------------|-----------------------------|-------------------------------|------------------------------------------------------------------------------------------------------------------------|-------------------|
|   | DISTRICT III<br>1000 Rio Bratos Be                       | d., Artec, Ni   | TÖBBS       | OCHL<br>OCHL | CON:<br>122     |                                    | ON DIVIS<br>Francis Dr.     |                               | to Appropriato Dist<br>Stata Leaso -<br>Foe Loase -                                                                    | 4 Copies          |
|   | DISTRICT IV                                              | r., Sauta Pa, I |             | WELL LO      | CATION          | AND ACREA                          | GE DEDICATI                 | ON PLAT                       | C) AMENDED                                                                                                             | BEPORT            |
|   |                                                          | Number          | 39528       | 4-7          | Pool Code       | Los                                | st Tank                     | Pool Name                     |                                                                                                                        |                   |
|   | 30-0<br>Property (                                       | Code            |             |              | 111             | Property Nem                       | Delawar                     | e                             | Well Nu                                                                                                                | mber              |
|   | 378                                                      | 45              |             |              | CAPE            | LLA "BOP"                          |                             |                               | 1                                                                                                                      |                   |
|   | 0CED N.                                                  |                 |             |              | VATE            | Operator Name                      |                             |                               | Elevel<br>371.                                                                                                         |                   |
|   | 02307                                                    | <u> </u>        | I           |              |                 | Surface Loca                       |                             |                               |                                                                                                                        | I                 |
|   | UL or lot No.                                            | Section         | Township    | Rango        | Lot Ida         | Feet from the                      | North/South Mas             | Foot from the                 | Bast/West line                                                                                                         | County            |
|   | м                                                        | 9               | 21 S        | 32 E         | ľ               | 330                                | SOUTH                       | 330                           | WEST                                                                                                                   | LEA               |
|   |                                                          |                 | <b>.</b>    | Bottom       | Hole Loo        | ation If Diffe                     | rent From Sur               | face                          |                                                                                                                        | ·····             |
|   | VL ar lot Na.                                            | Section         | Township    | Rango        | Lot Idn         | Feet from the                      | North/South line            | Feet from the                 | East/Wast hine                                                                                                         | County            |
| · | Dedicated Acre                                           | Jatat e         | r Infill Co | neolidation  | Code Or         | der No.                            | L                           | ·                             |                                                                                                                        | L                 |
|   | 40                                                       |                 |             |              |                 |                                    |                             |                               |                                                                                                                        |                   |
|   | NO ALLA                                                  | WABLE 1         |             |              |                 |                                    | APPROVED BY                 |                               | BN CONSOLIDA                                                                                                           | TED               |
|   | [                                                        |                 |             |              |                 |                                    |                             |                               |                                                                                                                        |                   |
|   |                                                          | i               | •           |              | i               | i                                  |                             | 11                            | OR CERTIFICAT                                                                                                          | II                |
|   |                                                          | l               |             |              | i i             | l                                  |                             | I haveby or<br>contained here | rthy that the enform<br>it is true and cemp<br>knowledge and beilef<br>it other enous a word<br>asset mineral federast | ation<br>inter to |
|   |                                                          | 1               |             |              | 1               | 1                                  |                             | Out organisation              | another owners a word<br>and mineral interest                                                                          | thig the li       |
|   |                                                          | 1               |             |              | 1               |                                    |                             | location states               | at to a contract with                                                                                                  |                   |
|   | 11                                                       | l<br>I          |             |              | 1               | 1                                  |                             | CONTRACTORY DOG               | ral or working intere<br>ling agreement or a<br>ing order heretafore                                                   | entered by        |
|   |                                                          |                 |             |              | +               |                                    |                             | - the day of                  | . /                                                                                                                    |                   |
|   |                                                          |                 |             | ,            | 1               | 1                                  |                             | Tuck                          | million                                                                                                                | 5/2/104           |
|   |                                                          | 1               |             |              | ł               | I                                  |                             | Signature                     | The H                                                                                                                  | Date              |
|   |                                                          | l               |             |              | ł               | 1                                  |                             | Luck                          | BRIGGS                                                                                                                 | :                 |
|   |                                                          |                 |             |              | 1               |                                    |                             | Printed Nam                   |                                                                                                                        |                   |
|   |                                                          | <br>            | ·           |              | <br> <br>       |                                    |                             | SURVEYO                       | R CERTIFICAT                                                                                                           | ION               |
|   |                                                          | i               |             |              | i               | i                                  |                             |                               | that the well local                                                                                                    |                   |
|   |                                                          | ļ               |             |              | ţ               | 1                                  |                             | antual surveys                | se plotted from field<br>mode by see er                                                                                | vador my          |
|   | SURFACE LO<br>Lat - N 32<br>Long - W 103<br>NNSPCE- N 54 | CATION 29'12.95 |             |              | 1               | ļ                                  |                             | oorraat to th                 | d that the same is<br>a best-of-my balls                                                                               | true and [        |
|   | Long - W 103"<br>NWSPCE- N 54                            | 41 13.94        |             |              | 1               | ł                                  |                             |                               | WHY L. WOR                                                                                                             |                   |
|   | (140-03                                                  | )               |             | •            | i               | i                                  |                             | Date Surfoy                   | A REAL                                                                                                                 | $\eta - \eta$     |
|   |                                                          |                 |             |              | <b>+</b>        | +-                                 |                             | - Blenstuffe a                | Beer of                                                                                                                |                   |
|   |                                                          |                 |             |              | ļ • ,           | ļ                                  |                             |                               | NOJ,                                                                                                                   |                   |
|   | 1                                                        |                 |             |              | 1               | 1                                  |                             | 1 1 18                        | X-V                                                                                                                    | <b>7</b> /- [[    |
|   | 3709.9' 3715.9'                                          |                 |             |              | ł               | 1                                  |                             |                               | Stan and                                                                                                               |                   |
|   | 330                                                      |                 |             |              | i               | i                                  |                             | 1)                            | o. Gory L. Jones                                                                                                       | 7977              |
|   | 3705.1 37                                                | 15,1            |             |              | 1               | 1                                  |                             | B                             | ASIN SURVEYS                                                                                                           |                   |
|   |                                                          |                 |             |              |                 |                                    |                             |                               |                                                                                                                        |                   |

# Continuation of Capella BOP Federal #2H surface/lease Commingle oil only

| Federal Lease #NM-121957<br><u>Well name</u><br>Capella BOP Federal #1<br>Sec. 9-T21S-R32E<br>API #30-025-39528<br>Lea County, NM | <mark>Field/Pool</mark><br>Lost Tank;<br>Delaware | <u>BOPD</u><br>17 | <u>Gravity</u><br>38.6 | <u>MCFPD</u><br>53 | <u>BTU</u><br>1367 |
|-----------------------------------------------------------------------------------------------------------------------------------|---------------------------------------------------|-------------------|------------------------|--------------------|--------------------|
| Capella BOP Federal #2H<br>Sec. 8-T21S-R32E<br>API #30-025-39529<br>Lea County, NM                                                | Lost Tank;<br>Delaware                            | *250              | *39.6                  | *250               | *1335              |

\*This is an estimated production, updated information will be provided to BLM upon well completion with updated site security diagram as requested.

# Oil Measurement

Each of the wells will be equipped with continuous metering separators for oil production prior to oil being commingled for sales at the Capella BOP Federal Com #1. Total sales/production will be allocated back to each individual well using the metered (daily well tests) volumes. Metered volumes will be compared to total battery volumes daily and monthly for accuracy.

# Gas Measurement

Each of the wells will have its own meter.

The purpose of the Surface/lease Commingle of production is in the interest of conservation, economic feasibility, the reduction of environmental impact area, and overall emissions. It will not result in reduced royalty or improper measurement of production. Without approval for utilizing existing batteries on adjacent leases, it will become necessary to build separate facilities for each well. This will greatly increase costs and shorten the economic life of each well.