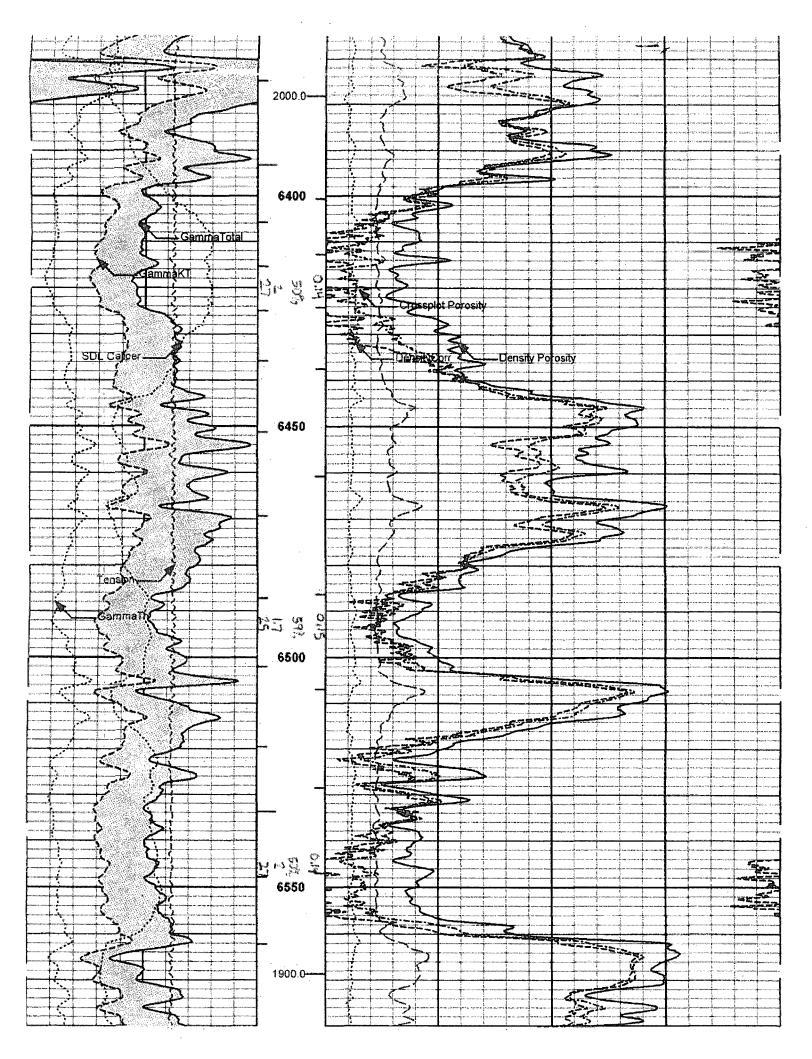

- V. Map is attached.
- VI. No wells within the  $\frac{1}{2}$  mile radius area of review penetrate the proposed injection zone.
- VII. 1. Proposed average daily injection rate = 7000 BWPD Proposed maximum daily injection rate = 10000 BWPD
  - 2. Closed system
  - 3. Proposed maximum injection pressure = 1200 psi (0.2 psi/ft. x 6000' ft.)
  - 4. Source of injected water will be Delaware Sand and Bone Spring Sand produced water. No compatibility problems are expected. Analyses of Delaware and Bone Spring waters from analogous source wells are attached.
- VIII. The injection zone is the Delaware Sandstone, a fine-grained sandstone from 6000' to 6900'. Any underground water sources will be shallower than 251'.
  - IX. The Delaware sand injection interval might be acidized with approximately 20 gal/ft of 7 ½ % HCl acid. If necessary, the injection interval may be fraced with up to 150,000 lbs. of sand.
  - X. Well logs, if run, will be filed with the Division. A section of the neutron-density porosity log from an analogous well 5250' to the west showing the injection interval is attached.
- XI. There are no fresh water wells within a mile of the proposed SWD well. Water analysis for the nearest fresh water will, located in the NE/4 Section 6-T26S-R34E, is attached.
- XII. After examining the available geologic and engineering data, no evidence was found of open faults or any other hydrologic connection between the disposal zone and any underground sources of drinking water.
- XIII. Proof of Notice is attached.