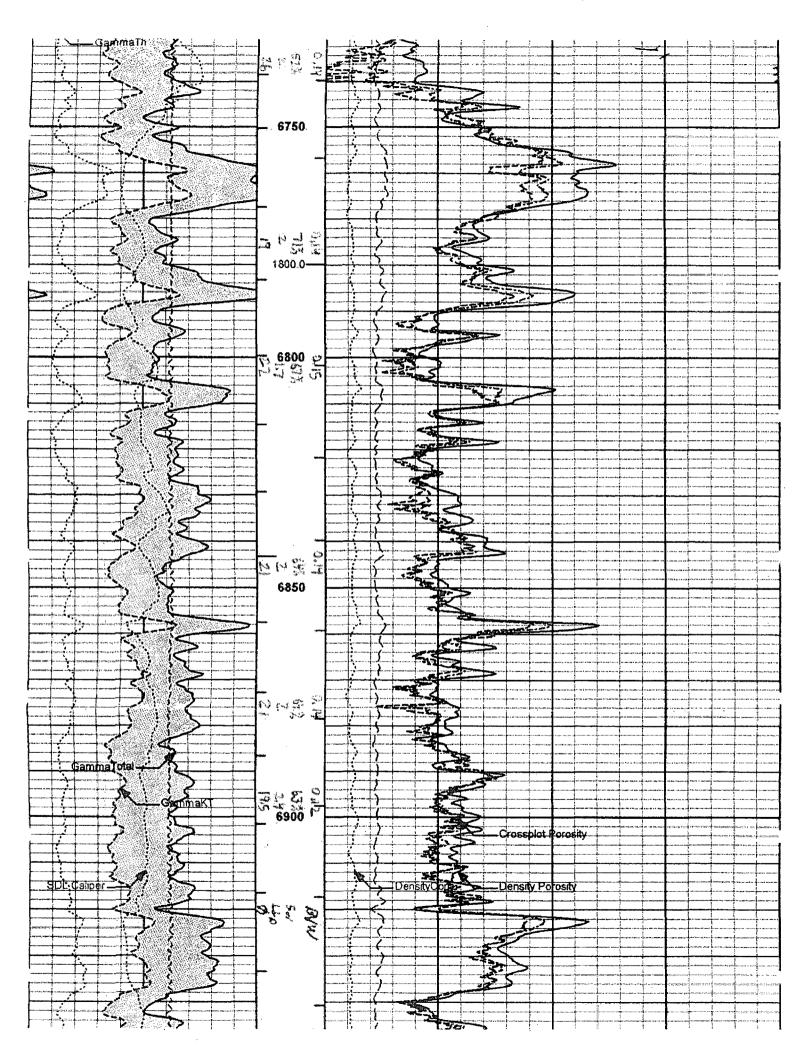

- V. Map is attached.
- VI. No wells within the  $\frac{1}{2}$  mile radius area of review penetrate the proposed injection zone.
- VII. 1. Proposed average daily injection rate = 7000 BWPD Proposed maximum daily injection rate = 10000 BWPD
  - 2. Closed system
  - 3. Proposed maximum injection pressure = 1200 psi (0.2 psi/ft. x 6000' ft.)
  - 4. Source of injected water will be Delaware Sand and Bone Spring Sand produced water. No compatibility problems are expected. Analyses of Delaware and Bone Spring waters from analogous source wells are attached.
- VIII. The injection zone is the Delaware Sandstone, a fine-grained sandstone from 6000' to 6900'. Any underground water sources will be shallower than 251'.
  - IX. The Delaware sand injection interval might be acidized with approximately 20 gal/ft of 7 ½ % HCl acid. If necessary, the injection interval may be fraced with up to 150,000 lbs. of sand.
  - X. Well logs, if run, will be filed with the Division. A section of the neutron-density porosity log from an analogous well 5250' to the west showing the injection interval is attached.
- XI. There are no fresh water wells within a mile of the proposed SWD well. Water analysis for the nearest fresh water will, located in the NE/4 Section 6-T26S-R34E, is attached.
- XII. After examining the available geologic and engineering data, no evidence was found of open faults or any other hydrologic connection between the disposal zone and any underground sources of drinking water.
- XIII. Proof of Notice is attached.