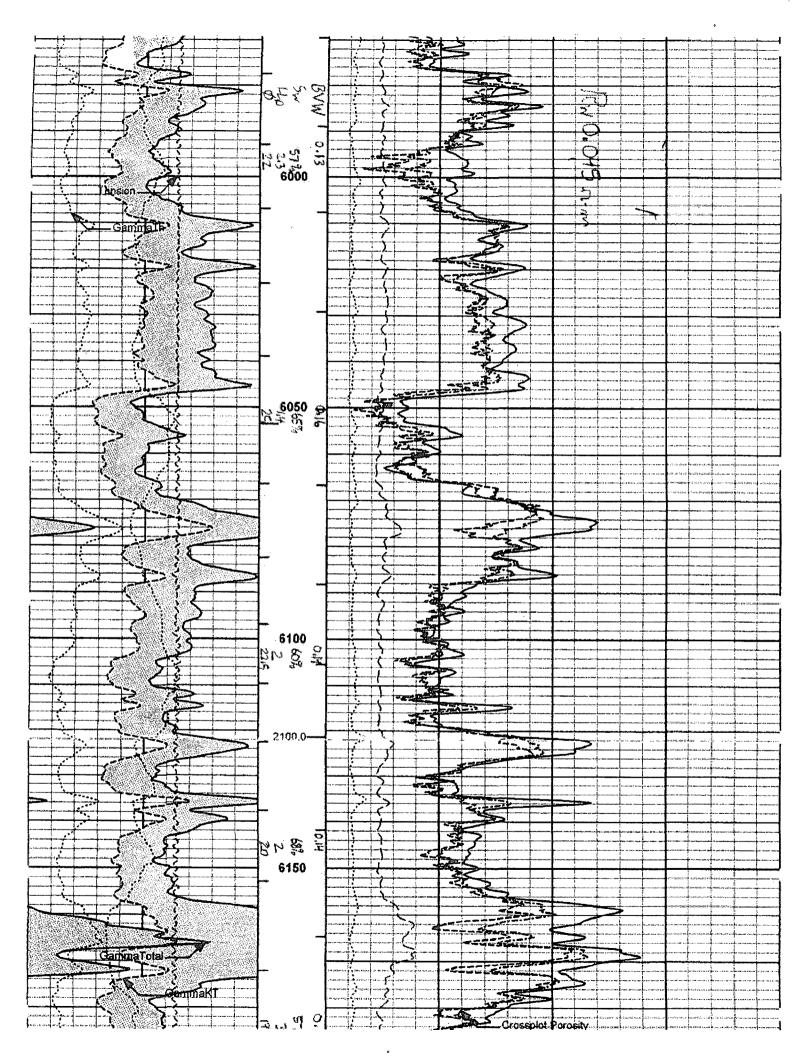

- V. Map is attached.
- VI. No wells within the  $\frac{1}{2}$  mile radius area of review penetrate the proposed injection zone.
- VII. 1. Proposed average daily injection rate = 7000 BWPD Proposed maximum daily injection rate = 10000 BWPD
  - 2. Closed system
  - 3. Proposed maximum injection pressure = 1200 psi (0.2 psi/ft. x 6000' ft.)
  - 4. Source of injected water will be Delaware Sand and Bone Spring Sand produced water. No compatibility problems are expected. Analyses of Delaware and Bone Spring waters from analogous source wells are attached.
- VIII. The injection zone is the Delaware Sandstone, a fine-grained sandstone from 6000' to 6900'. Any underground water sources will be shallower than 251'.
  - IX. The Delaware sand injection interval might be acidized with approximately 20 gal/ft of 7 ½ % HCl acid. If necessary, the injection interval may be fraced with up to 150,000 lbs. of sand.
  - X. Well logs, if run, will be filed with the Division. A section of the neutron-density porosity log from an analogous well 5250' to the west showing the injection interval is attached.
- XI. There are no fresh water wells within a mile of the proposed SWD well. Water analysis for the nearest fresh water will, located in the NE/4 Section 6-T26S-R34E, is attached.
- XII. After examining the available geologic and engineering data, no evidence was found of open faults or any other hydrologic connection between the disposal zone and any underground sources of drinking water.
- XIII. Proof of Notice is attached.