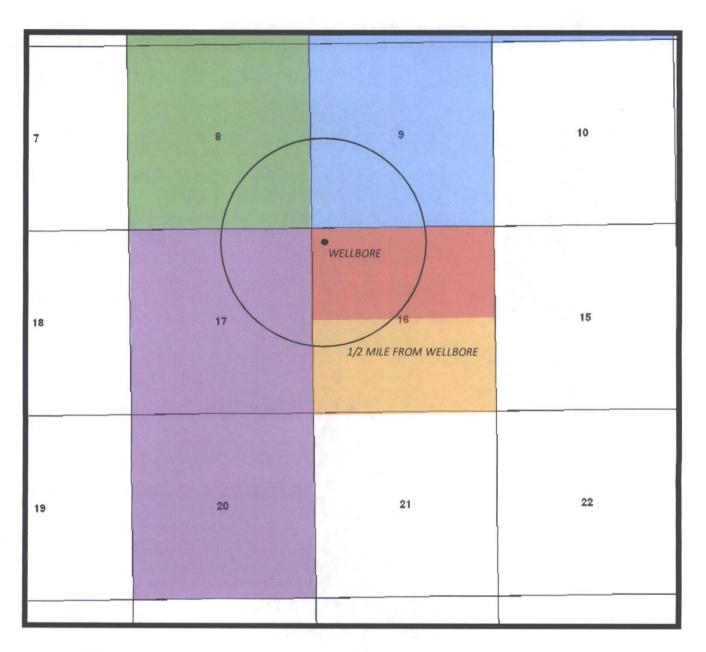

- V. Map is attached.
- VI. No wells within the  $\frac{1}{2}$  mile radius area of review penetrate the proposed injection zone.
- VII. 1. Proposed average daily injection rate = 7000 BWPD Proposed maximum daily injection rate = 10000 BWPD
  - 2. Closed system
  - 3. Proposed maximum injection pressure = 1200 psi (0.2 psi/ft. x 6000' ft.)
  - 4. Source of injected water will be Delaware Sand and Bone Spring Sand produced water. No compatibility problems are expected. Analyses of Delaware and Bone Spring waters from analogous source wells are attached.
- VIII. The injection zone is the Delaware Sandstone, a fine-grained sandstone from 6000' to 6900'. Any underground water sources will be shallower than 251'.
  - IX. The Delaware sand injection interval might be acidized with approximately 20 gal/ft of 7 ½ % HCl acid. If necessary, the injection interval may be fraced with up to 150,000 lbs. of sand.
  - X. Well logs, if run, will be filed with the Division. A section of the neutron-density porosity log from an analogous well 5250' to the west showing the injection interval is attached.
- XI. There are no fresh water wells within a mile of the proposed SWD well. Water analysis for the nearest fresh water will, located in the NE/4 Section 6-T26S-R34E, is attached.
- XII. After examining the available geologic and engineering data, no evidence was found of open faults or any other hydrologic connection between the disposal zone and any underground sources of drinking water.
- XIII. Proof of Notice is attached.