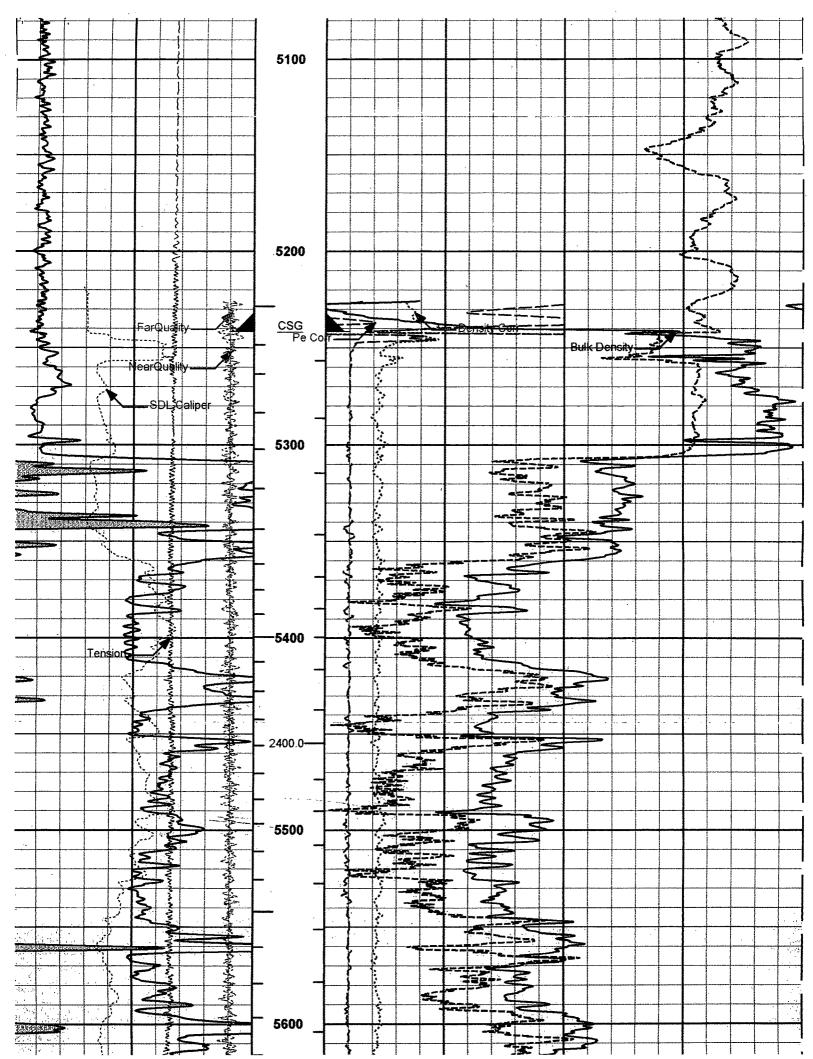

### C-108 Application for Authorization to Inject GUNNER 16 STATE SWD #1 Unit D, Sec 16 T26S R34E Lea County, NM

COG Operating, LLC, proposes to drill the captioned well to 7000' for salt water disposal service into the Delaware Sand from 6000' to 6900'. An APD will be submitted upon approval of this C-108.

- V. Map is attached.
- VI. No wells within the  $\frac{1}{2}$  mile radius area of review penetrate the proposed injection zone.
- VII. 1. Proposed average daily injection rate = 7000 BWPD Proposed maximum daily injection rate = 10000 BWPD
  - 2. Closed system
  - 3. Proposed maximum injection pressure = 1200 psi (0.2 psi/ft. x 6000' ft.)
  - 4. Source of injected water will be Delaware Sand and Bone Spring Sand produced water. No compatibility problems are expected. Analyses of Delaware and Bone Spring waters from analogous source wells are attached.
- VIII. The injection zone is the Delaware Sandstone, a fine-grained sandstone from 6000' to 6900'. Any underground water sources will be shallower than 251'.
  - IX. The Delaware sand injection interval might be acidized with approximately 20 gal/ft of 7 ½ % HCl acid. If necessary, the injection interval may be fraced with up to 150,000 lbs. of sand.
  - X. Well logs, if run, will be filed with the Division. A section of the neutron-density porosity log from an analogous well 5250' to the west showing the injection interval is attached.
- XI. There are no fresh water wells within a mile of the proposed SWD well. Water analysis for the nearest fresh water will, located in the NE/4 Section 6-T26S-R34E, is attached.
- XII. After examining the available geologic and engineering data, no evidence was found of open faults or any other hydrologic connection between the disposal zone and any underground sources of drinking water.
- XIII. Proof of Notice is attached.