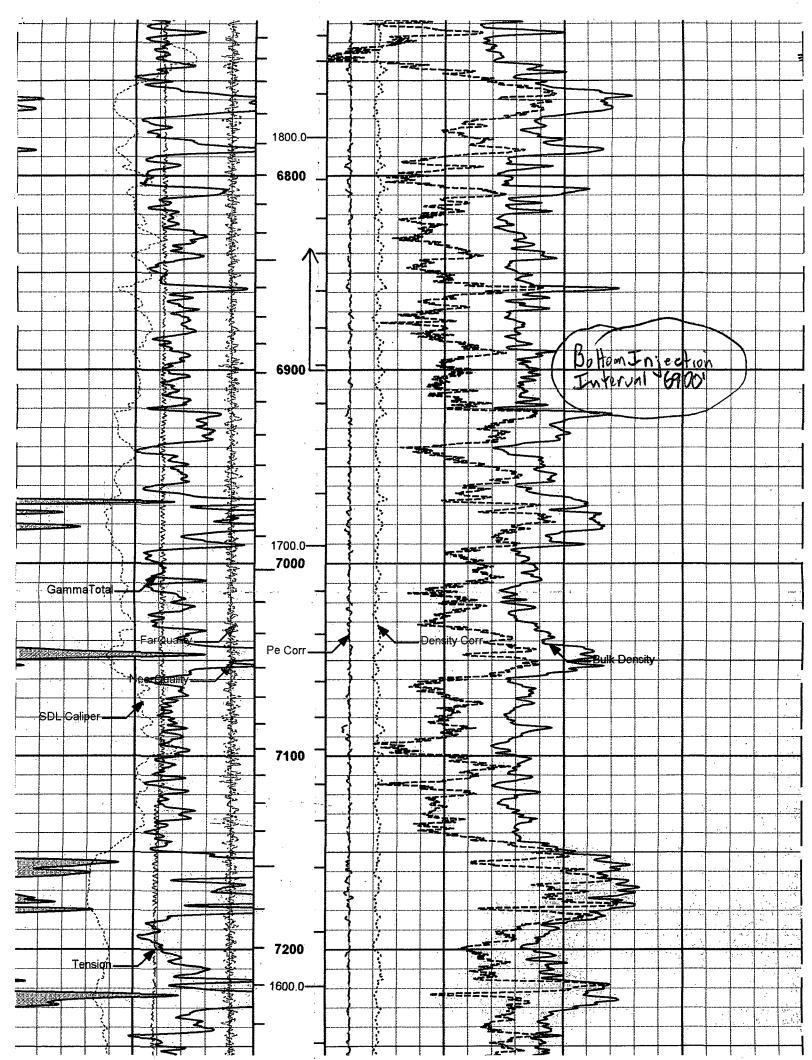

- V. Map is attached.
- VI. No wells within the  $\frac{1}{2}$  mile radius area of review penetrate the proposed injection zone.
- VII. 1. Proposed average daily injection rate = 7000 BWPD Proposed maximum daily injection rate = 10000 BWPD
  - 2. Closed system
  - 3. Proposed maximum injection pressure = 1200 psi (0.2 psi/ft. x 6000' ft.)
  - 4. Source of injected water will be Delaware Sand and Bone Spring Sand produced water. No compatibility problems are expected. Analyses of Delaware and Bone Spring waters from analogous source wells are attached.
- VIII. The injection zone is the Delaware Sandstone, a fine-grained sandstone from 6000' to 6900'. Any underground water sources will be shallower than 251'.
  - IX. The Delaware sand injection interval might be acidized with approximately 20 gal/ft of 7 ½ % HCl acid. If necessary, the injection interval may be fraced with up to 150,000 lbs. of sand.
  - X. Well logs, if run, will be filed with the Division. A section of the neutron-density porosity log from an analogous well 5250' to the west showing the injection interval is attached.
- XI. There are no fresh water wells within a mile of the proposed SWD well. Water analysis for the nearest fresh water will, located in the NE/4 Section 6-T26S-R34E, is attached.
- XII. After examining the available geologic and engineering data, no evidence was found of open faults or any other hydrologic connection between the disposal zone and any underground sources of drinking water.
- XIII. Proof of Notice is attached.