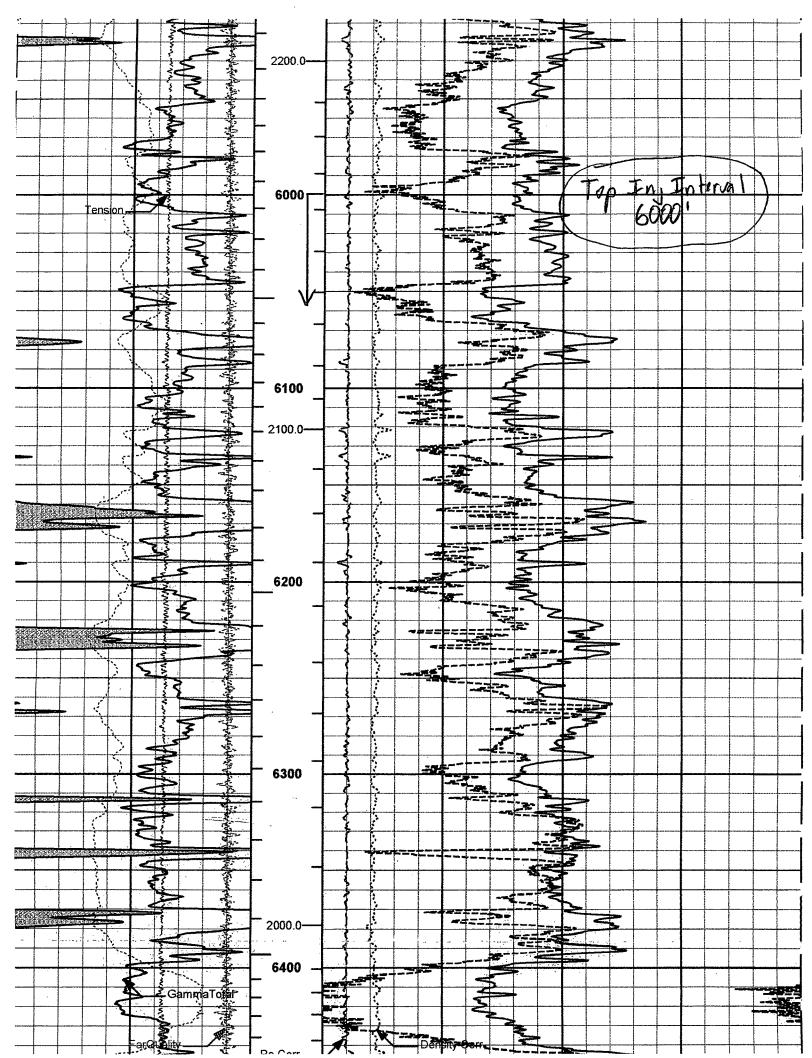

### C-108 Application for Authorization to Inject GUNNER 16 STATE SWD #1 Unit D, Sec 16 T26S R34E Lea County, NM

COG Operating, LLC, proposes to drill the captioned well to 7000' for salt water disposal service into the Delaware Sand from 6000' to 6900'. An APD will be submitted upon approval of this C-108.

- V. Map is attached.
- VI. No wells within the  $\frac{1}{2}$  mile radius area of review penetrate the proposed injection zone.
- VII. 1. Proposed average daily injection rate = 7000 BWPD Proposed maximum daily injection rate = 10000 BWPD
  - 2. Closed system
  - 3. Proposed maximum injection pressure = 1200 psi (0.2 psi/ft. x 6000' ft.)
  - 4. Source of injected water will be Delaware Sand and Bone Spring Sand produced water. No compatibility problems are expected. Analyses of Delaware and Bone Spring waters from analogous source wells are attached.
- VIII. The injection zone is the Delaware Sandstone, a fine-grained sandstone from 6000' to 6900'. Any underground water sources will be shallower than 251'.
  - IX. The Delaware sand injection interval might be acidized with approximately 20 gal/ft of 7 ½ % HCl acid. If necessary, the injection interval may be fraced with up to 150,000 lbs. of sand.
  - X. Well logs, if run, will be filed with the Division. A section of the neutron-density porosity log from an analogous well 5250' to the west showing the injection interval is attached.
- XI. There are no fresh water wells within a mile of the proposed SWD well. Water analysis for the nearest fresh water will, located in the NE/4 Section 6-T26S-R34E, is attached.
- XII. After examining the available geologic and engineering data, no evidence was found of open faults or any other hydrologic connection between the disposal zone and any underground sources of drinking water.
- XIII. Proof of Notice is attached.