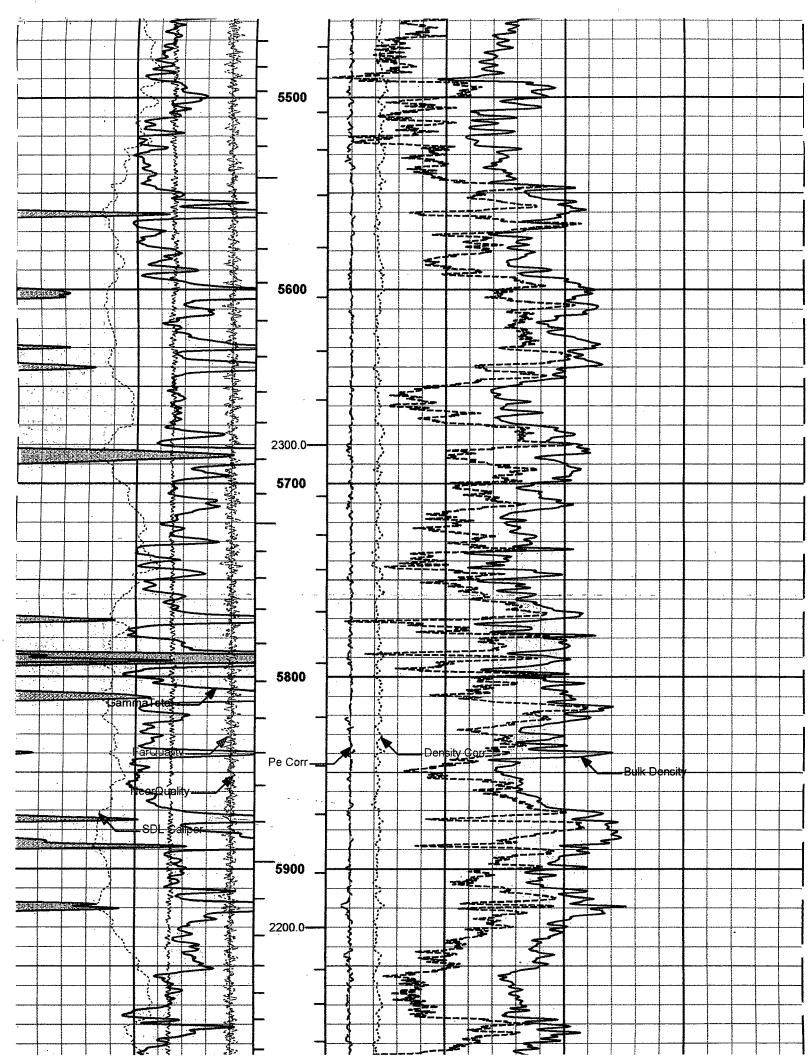

### C-108 Application for Authorization to Inject GUNNER 16 STATE SWD #1 Unit D, Sec 16 T26S R34E Lea County, NM

COG Operating, LLC, proposes to drill the captioned well to 7000' for salt water disposal service into the Delaware Sand from 6000' to 6900'. An APD will be submitted upon approval of this C-108.

- V. Map is attached.
- VI. No wells within the  $\frac{1}{2}$  mile radius area of review penetrate the proposed injection zone.
- VII. 1. Proposed average daily injection rate = 7000 BWPD Proposed maximum daily injection rate = 10000 BWPD
  - 2. Closed system
  - 3. Proposed maximum injection pressure = 1200 psi (0.2 psi/ft. x 6000' ft.)
  - 4. Source of injected water will be Delaware Sand and Bone Spring Sand produced water. No compatibility problems are expected. Analyses of Delaware and Bone Spring waters from analogous source wells are attached.
- VIII. The injection zone is the Delaware Sandstone, a fine-grained sandstone from 6000' to 6900'. Any underground water sources will be shallower than 251'.
  - IX. The Delaware sand injection interval might be acidized with approximately 20 gal/ft of 7 ½ % HCl acid. If necessary, the injection interval may be fraced with up to 150,000 lbs. of sand.
  - X. Well logs, if run, will be filed with the Division. A section of the neutron-density porosity log from an analogous well 5250' to the west showing the injection interval is attached.
- XI. There are no fresh water wells within a mile of the proposed SWD well. Water analysis for the nearest fresh water will, located in the NE/4 Section 6-T26S-R34E, is attached.
- XII. After examining the available geologic and engineering data, no evidence was found of open faults or any other hydrologic connection between the disposal zone and any underground sources of drinking water.
- XIII. Proof of Notice is attached.