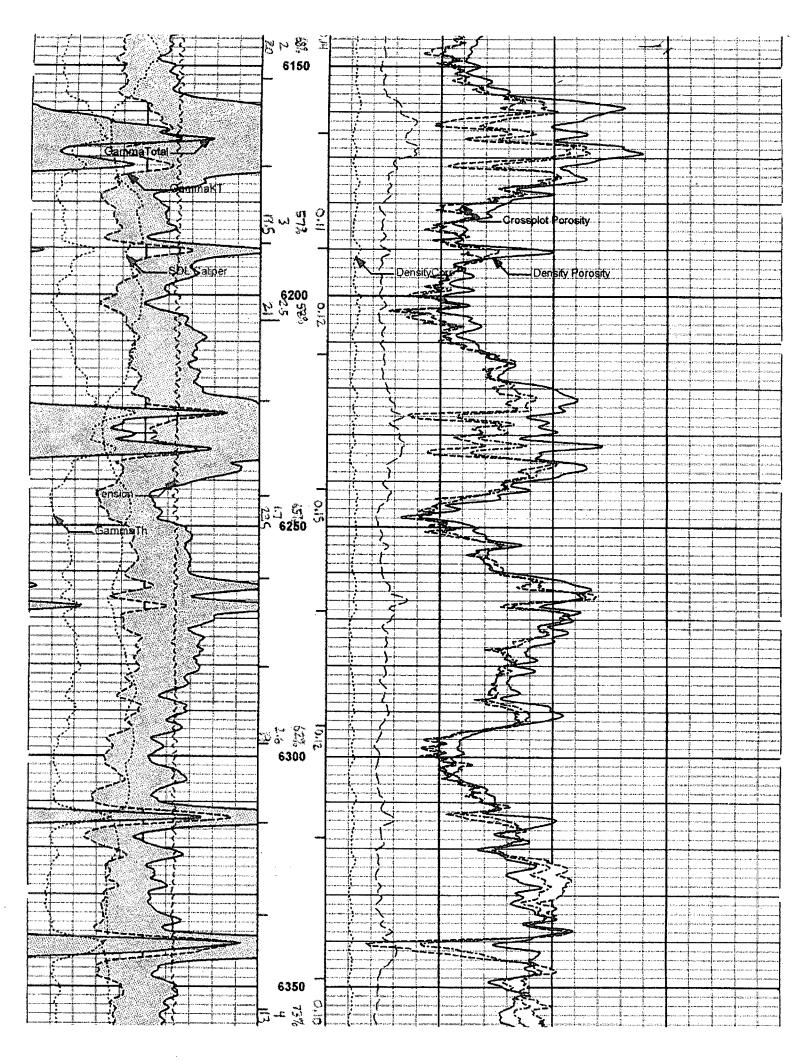

- V. Map is attached.
- VI. No wells within the  $\frac{1}{2}$  mile radius area of review penetrate the proposed injection zone.
- VII. 1. Proposed average daily injection rate = 7000 BWPD Proposed maximum daily injection rate = 10000 BWPD
  - 2. Closed system
  - 3. Proposed maximum injection pressure = 1200 psi (0.2 psi/ft. x 6000' ft.)
  - 4. Source of injected water will be Delaware Sand and Bone Spring Sand produced water. No compatibility problems are expected. Analyses of Delaware and Bone Spring waters from analogous source wells are attached.
- VIII. The injection zone is the Delaware Sandstone, a fine-grained sandstone from 6000' to 6900'. Any underground water sources will be shallower than 251'.
  - IX. The Delaware sand injection interval might be acidized with approximately 20 gal/ft of 7 ½ % HCl acid. If necessary, the injection interval may be fraced with up to 150,000 lbs. of sand.
  - X. Well logs, if run, will be filed with the Division. A section of the neutron-density porosity log from an analogous well 5250' to the west showing the injection interval is attached.
- XI. There are no fresh water wells within a mile of the proposed SWD well. Water analysis for the nearest fresh water will, located in the NE/4 Section 6-T26S-R34E, is attached.
- XII. After examining the available geologic and engineering data, no evidence was found of open faults or any other hydrologic connection between the disposal zone and any underground sources of drinking water.
- XIII. Proof of Notice is attached.