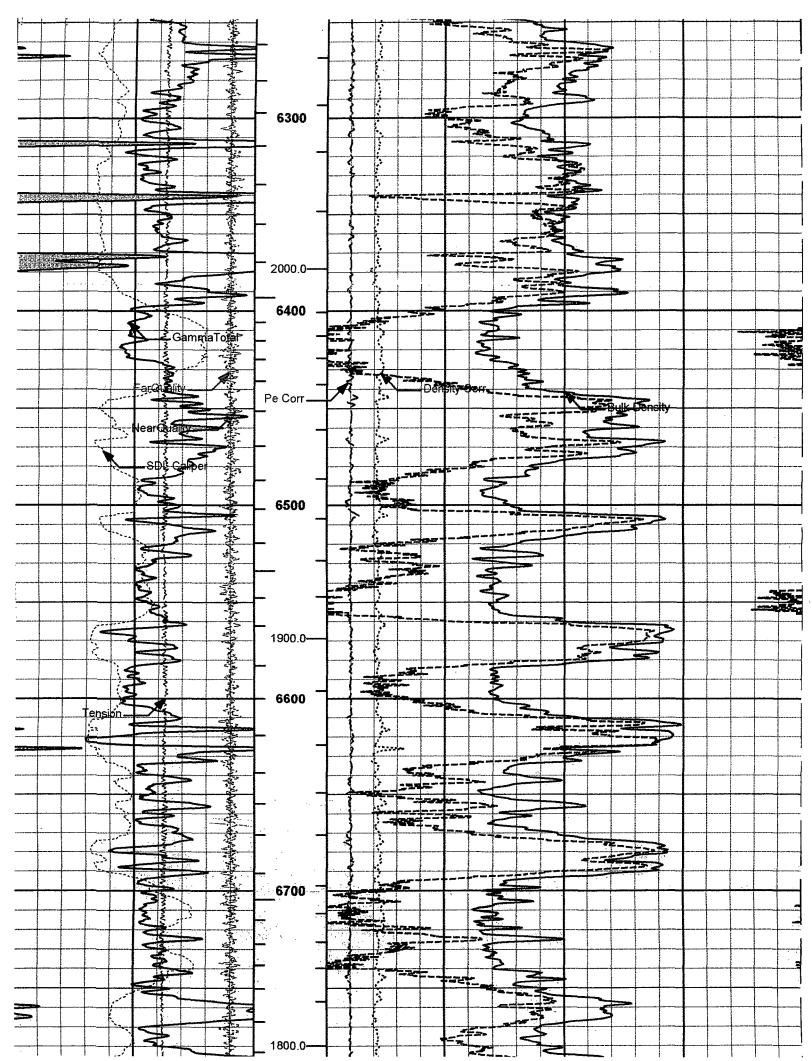

### C-108 Application for Authorization to Inject GUNNER 16 STATE SWD #1 Unit D, Sec 16 T26S R34E Lea County, NM

COG Operating, LLC, proposes to drill the captioned well to 7000' for salt water disposal service into the Delaware Sand from 6000' to 6900'. An APD will be submitted upon approval of this C-108.

- V. Map is attached.
- VI. No wells within the  $\frac{1}{2}$  mile radius area of review penetrate the proposed injection zone.
- VII. 1. Proposed average daily injection rate = 7000 BWPD Proposed maximum daily injection rate = 10000 BWPD
  - 2. Closed system
  - 3. Proposed maximum injection pressure = 1200 psi (0.2 psi/ft. x 6000' ft.)
  - 4. Source of injected water will be Delaware Sand and Bone Spring Sand produced water. No compatibility problems are expected. Analyses of Delaware and Bone Spring waters from analogous source wells are attached.
- VIII. The injection zone is the Delaware Sandstone, a fine-grained sandstone from 6000' to 6900'. Any underground water sources will be shallower than 251'.
  - IX. The Delaware sand injection interval might be acidized with approximately 20 gal/ft of 7 ½ % HCl acid. If necessary, the injection interval may be fraced with up to 150,000 lbs. of sand.
  - X. Well logs, if run, will be filed with the Division. A section of the neutron-density porosity log from an analogous well 5250' to the west showing the injection interval is attached.
- XI. There are no fresh water wells within a mile of the proposed SWD well. Water analysis for the nearest fresh water will, located in the NE/4 Section 6-T26S-R34E, is attached.
- XII. After examining the available geologic and engineering data, no evidence was found of open faults or any other hydrologic connection between the disposal zone and any underground sources of drinking water.
- XIII. Proof of Notice is attached.