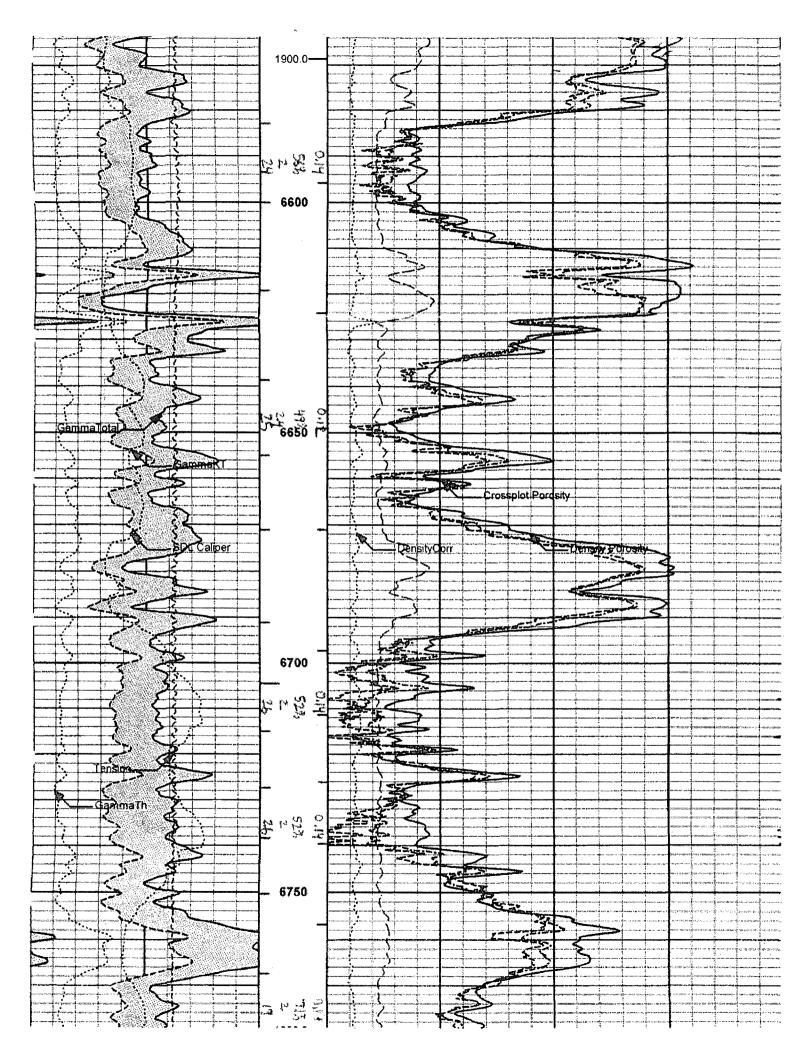

- V. Map is attached.
- VI. No wells within the  $\frac{1}{2}$  mile radius area of review penetrate the proposed injection zone.
- VII. 1. Proposed average daily injection rate = 7000 BWPD Proposed maximum daily injection rate = 10000 BWPD
  - 2. Closed system
  - 3. Proposed maximum injection pressure = 1200 psi (0.2 psi/ft. x 6000' ft.)
  - 4. Source of injected water will be Delaware Sand and Bone Spring Sand produced water. No compatibility problems are expected. Analyses of Delaware and Bone Spring waters from analogous source wells are attached.
- VIII. The injection zone is the Delaware Sandstone, a fine-grained sandstone from 6000' to 6900'. Any underground water sources will be shallower than 251'.
  - IX. The Delaware sand injection interval might be acidized with approximately 20 gal/ft of 7 ½ % HCl acid. If necessary, the injection interval may be fraced with up to 150,000 lbs. of sand.
  - X. Well logs, if run, will be filed with the Division. A section of the neutron-density porosity log from an analogous well 5250' to the west showing the injection interval is attached.
- XI. There are no fresh water wells within a mile of the proposed SWD well. Water analysis for the nearest fresh water will, located in the NE/4 Section 6-T26S-R34E, is attached.
- XII. After examining the available geologic and engineering data, no evidence was found of open faults or any other hydrologic connection between the disposal zone and any underground sources of drinking water.
- XIII. Proof of Notice is attached.