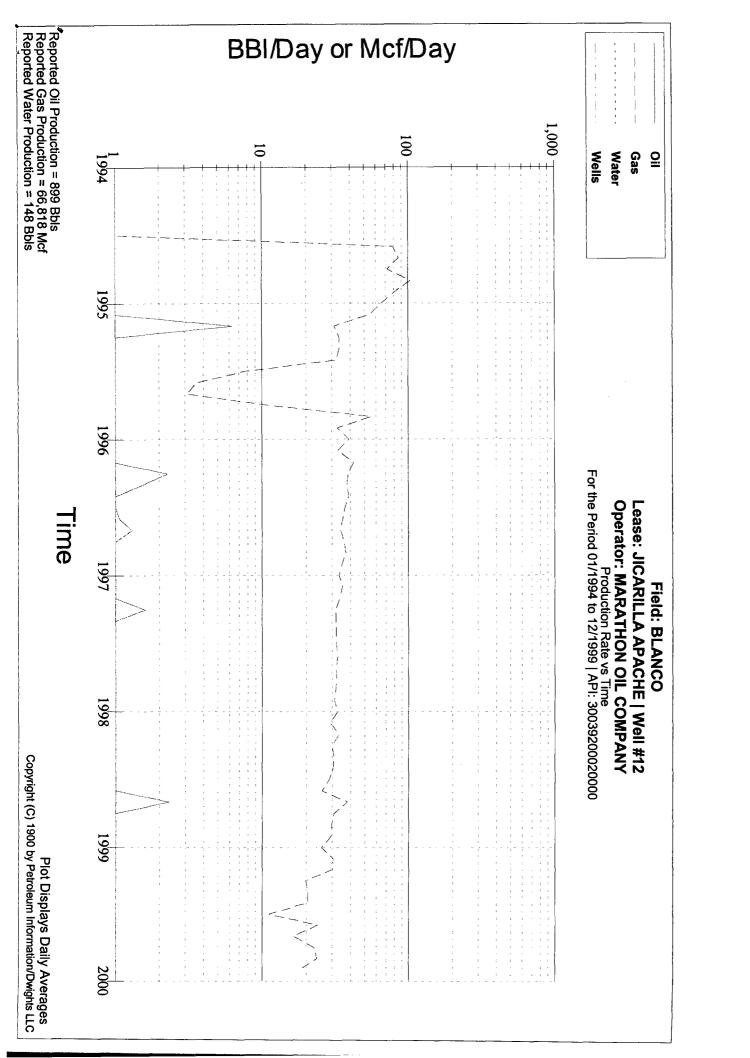

| DATA ELEMENT                                                                                                                                                                                                       | UPPER ZONE                      | INTERMEDIATE ZONE               | LOWER ZONE                       |  |  |
|--------------------------------------------------------------------------------------------------------------------------------------------------------------------------------------------------------------------|---------------------------------|---------------------------------|----------------------------------|--|--|
| Pool Name                                                                                                                                                                                                          | Chacra                          | Menefee/Mesa Verde              | Dakota                           |  |  |
| Pool Code                                                                                                                                                                                                          | 82329                           | 72319                           | 71599                            |  |  |
| Top and Bottom of Pay Section (Perforated or Open-Hole Interval)                                                                                                                                                   | 3776 to 3803                    | 4700 to 5262                    | 7074 to 7303                     |  |  |
| Method of Production (Flowing or Artificial Lift)                                                                                                                                                                  | Artificial Lift                 | Artificial Lift                 | Artificial Lift                  |  |  |
| Bottomhole Pressure (Note: Pressure data will not be required if the bottom perforation in the lower zone is within 150% of the depth of the top perforation in the upper zone)                                    | 300#                            | 325#                            | 350#                             |  |  |
| Oil Gravity or Gas BTU<br>(Degree API or Gas BTU)                                                                                                                                                                  | 38 API                          | 38 API                          | 39 API                           |  |  |
| Producing, Shut-In or New Zone  Date and Oil/Gas/Water Rates of Last Production. (Note: For new zones with no production history, applicant shall be required to attach production estimates and supporting data.) | New Zone  Date: N/A  Rates: N/A | New Zone  Date: N/A  Rates: N/A | Producing  Date: N/A  Rates: N/A |  |  |
| Fixed Allocation Percentage (Note: If allocation is based upon something other than current or past production, supporting data or explanation will be required.)                                                  | Oil Gas  % % 0.0 15             | Oil Gas % 0.0 60                | Oil Gas % 0.0 25                 |  |  |

### **ADDITIONAL DATA**

| Are all working, royalty and overriding royalty interests identical in all commingled zones?  If not, have all working, royalty and overriding royalty interest owners been notified by certified mail?                                                                                                                                                                                                                                                                                                                      | Yes<br>Yes |   | No_N | /A           |
|------------------------------------------------------------------------------------------------------------------------------------------------------------------------------------------------------------------------------------------------------------------------------------------------------------------------------------------------------------------------------------------------------------------------------------------------------------------------------------------------------------------------------|------------|---|------|--------------|
| Are all produced fluids from all commingled zones compatible with each other?                                                                                                                                                                                                                                                                                                                                                                                                                                                | Yes        | X | No   | <u></u>      |
| Will commingling decrease the value of production?                                                                                                                                                                                                                                                                                                                                                                                                                                                                           | Yes_       |   | No   | _ <u>X</u> _ |
| If this well is on, or communitized with, state or federal lands, has either the Commissioner of Public Lands or the United States Bureau of Land Management been notified in writing of this application?                                                                                                                                                                                                                                                                                                                   | Yes_       | X | No   |              |
| NMOCD Reference Case No. applicable to this well:                                                                                                                                                                                                                                                                                                                                                                                                                                                                            |            |   |      |              |
| Attachments:  C-102 for each zone to be commingled showing its spacing unit and acreage dedication.  Production curve for each zone for at least one year. (If not available, attach explanation.)  For zones with no production history, estimated production rates and supporting data.  Data to support allocation method or formula.  Notification list of working, royalty and overriding royalty interests for uncommon interest cases.  Any additional statements, data or documents required to support commingling. |            |   |      |              |