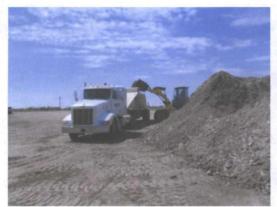

Between August 20th, 2012 and September 24th, 2012, ROC completed the following actions:

- Excavated the area encompassed by the soil borings (55 ft by 61 ft) to a depth of approximately 5 ft bgs (See attached plat).
- Clean blow sand was imported placed in the bottom of the excavation creating a 6 inch blow sand layer. A sample of the imported soil returned a field PID result of 1.4 ppm, a laboratory chloride result below detectable limit (<16 mg/kg) and a laboratory TPH result below detectable limit (<10 mg/kg DRO and GRO). A 55 ft by 61 ft, 20-mil, reinforced poly liner was installed and properly seated above a 6 inch pad, and a 1 foot layer of blow sand was placed above the liner.</li>
- The excavated soil was screened to remove large rocks and the soil was properly disposed of at a NMOCD approved facility.
- The large rocks were returned to the excavation and the site was then backfilled and contoured to the surrounding area with clean, imported soil.
- On September 24<sup>th</sup>, 2012, the site was seeded with a blend of native vegetation.

A schematic diagram, photographs of this work, laboratory analysis, a PID sheet, and a revegetation form are attached.

As this work has ensured the protection of groundwater quality from potential impacts of residual soil chlorides, ROC respectfully requests remediation termination or other appropriate regulatory closure status.