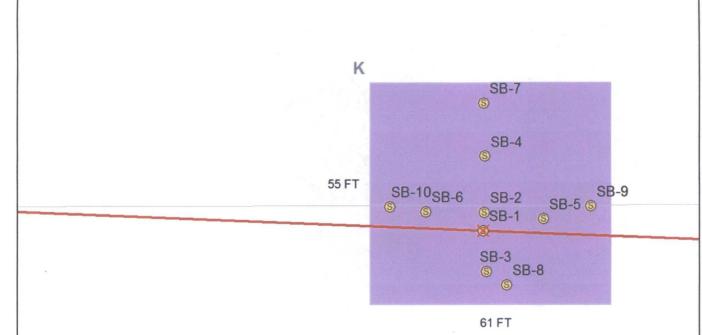

As part of the Investigation and Characterization Plan (ICP), approved by OCD on June 9<sup>th</sup>, 2011, ROC completed additional soil delineation work in 2011 and 2012. High levels of residual soil chlorides were found in all of the ten soil borings taken. Field PID readings indicated residual soil petroleum hydrocarbons in several locations, but these tended to decrease with depth.

Between August 20th, 2012 and September 24th, 2012, ROC completed the following actions:

- Excavated the area encompassed by the soil borings (55 ft by 61 ft) to a depth of approximately 5 ft bgs (See attached plat).
- Clean blow sand was imported placed in the bottom of the excavation creating a 6 inch blow sand layer. A sample of the imported soil returned a field PID result of 1.4 ppm, a laboratory chloride result below detectable limit (<16 mg/kg) and a laboratory TPH result below detectable limit (<10 mg/kg DRO and GRO). A 55 ft by 61 ft, 20-mil, reinforced poly liner was installed and properly seated above a 6 inch pad, and a 1 foot layer of blow sand was placed above the liner.</li>
- The excavated soil was screened to remove large rocks and the soil was properly disposed of at a NMOCD approved facility.
- The large rocks were returned to the excavation and the site was then backfilled and contoured to the surrounding area with clean, imported soil.
- On September 24<sup>th</sup>, 2012, the site was seeded with a blend of native vegetation.

# Legend

- X REMOVED BOX
- S SOIL BORES
  - ROC PIPELINE
- MARKING PLATE
  - 20-MIL REINFORCED POLY LINER @ 5 FT
- FORMER TANK

DGW = 68 ft