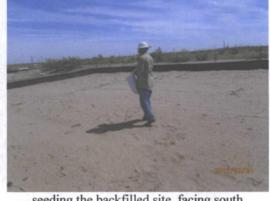

Between August 20th, 2012 and September 24th, 2012, ROC completed the following actions:

- Excavated the area encompassed by the soil borings (55 ft by 61 ft) to a depth of approximately 5 ft bgs (See attached plat).
- Clean blow sand was imported placed in the bottom of the excavation creating a 6 inch blow sand layer. A sample of the imported soil returned a field PID result of 1.4 ppm, a laboratory chloride result below detectable limit (<16 mg/kg) and a laboratory TPH result below detectable limit (<10 mg/kg DRO and GRO). A 55 ft by 61 ft, 20-mil, reinforced poly liner was installed and properly seated above a 6 inch pad, and a 1 foot layer of blow sand was placed above the liner.</li>
- The excavated soil was screened to remove large rocks and the soil was properly disposed of at a NMOCD approved facility.
- The large rocks were returned to the excavation and the site was then backfilled and contoured to the surrounding area with clean, imported soil.
- On September 24<sup>th</sup>, 2012, the site was seeded with a blend of native vegetation.

A schematic diagram, photographs of this work, laboratory analysis, a PID sheet, and a revegetation form are attached.

As this work has ensured the protection of groundwater quality from potential impacts of residual soil chlorides, ROC respectfully requests remediation termination or other appropriate regulatory closure status.