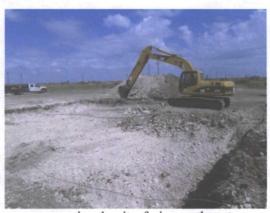

Between August 20th, 2012 and September 24th, 2012, ROC completed the following actions:

- Excavated the area encompassed by the soil borings (55 ft by 61 ft) to a depth of approximately 5 ft bgs (See attached plat).
- Clean blow sand was imported placed in the bottom of the excavation creating a 6 inch blow sand layer. A sample of the imported soil returned a field PID result of 1.4 ppm, a laboratory chloride result below detectable limit (<16 mg/kg) and a laboratory TPH result below detectable limit (<10 mg/kg DRO and GRO). A 55 ft by 61 ft, 20-mil, reinforced poly liner was installed and properly seated above a 6 inch pad, and a 1 foot layer of blow sand was placed above the liner.</li>
- The excavated soil was screened to remove large rocks and the soil was properly disposed of at a NMOCD approved facility.
- The large rocks were returned to the excavation and the site was then backfilled and contoured to the surrounding area with clean, imported soil.
- On September 24<sup>th</sup>, 2012, the site was seeded with a blend of native vegetation.

A schematic diagram, photographs of this work, laboratory analysis, a PID sheet, and a revegetation form are attached.

As this work has ensured the protection of groundwater quality from potential impacts of residual soil chlorides, ROC respectfully requests remediation termination or other appropriate regulatory closure status.