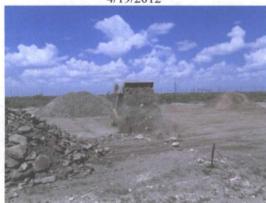

Between August 20th, 2012 and September 24th, 2012, ROC completed the following actions:

- Excavated the area encompassed by the soil borings (55 ft by 61 ft) to a depth of approximately 5 ft bgs (See attached plat).
- Clean blow sand was imported placed in the bottom of the excavation creating a 6 inch blow sand layer. A sample of the imported soil returned a field PID result of 1.4 ppm, a laboratory chloride result below detectable limit (<16 mg/kg) and a laboratory TPH result below detectable limit (<10 mg/kg DRO and GRO). A 55 ft by 61 ft, 20-mil, reinforced poly liner was installed and properly seated above a 6 inch pad, and a 1 foot layer of blow sand was placed above the liner.</li>
- The excavated soil was screened to remove large rocks and the soil was properly disposed of at a NMOCD approved facility.
- The large rocks were returned to the excavation and the site was then backfilled and contoured to the surrounding area with clean, imported soil.
- On September 24<sup>th</sup>, 2012, the site was seeded with a blend of native vegetation.

A schematic diagram, photographs of this work, laboratory analysis, a PID sheet, and a revegetation form are attached.

As this work has ensured the protection of groundwater quality from potential impacts of residual soil chlorides, ROC respectfully requests remediation termination or other appropriate regulatory closure status.