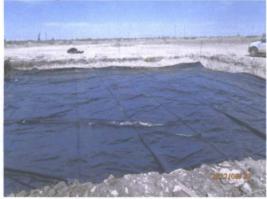

Between August 20th, 2012 and September 24th, 2012, ROC completed the following actions:

- Excavated the area encompassed by the soil borings (55 ft by 61 ft) to a depth of approximately 5 ft bgs (See attached plat).
- Clean blow sand was imported placed in the bottom of the excavation creating a 6 inch blow sand layer. A sample of the imported soil returned a field PID result of 1.4 ppm, a laboratory chloride result below detectable limit (<16 mg/kg) and a laboratory TPH result below detectable limit (<10 mg/kg DRO and GRO). A 55 ft by 61 ft, 20-mil, reinforced poly liner was installed and properly seated above a 6 inch pad, and a 1 foot layer of blow sand was placed above the liner.</li>
- The excavated soil was screened to remove large rocks and the soil was properly disposed of at a NMOCD approved facility.
- The large rocks were returned to the excavation and the site was then backfilled and contoured to the surrounding area with clean, imported soil.
- On September 24<sup>th</sup>, 2012, the site was seeded with a blend of native vegetation.

A schematic diagram, photographs of this work, laboratory analysis, a PID sheet, and a revegetation form are attached.

As this work has ensured the protection of groundwater quality from potential impacts of residual soil chlorides, ROC respectfully requests remediation termination or other appropriate regulatory closure status.