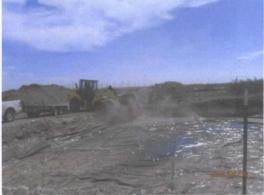

Between August 20th, 2012 and September 24th, 2012, ROC completed the following actions:

- Excavated the area encompassed by the soil borings (55 ft by 61 ft) to a depth of approximately 5 ft bgs (See attached plat).
- Clean blow sand was imported placed in the bottom of the excavation creating a 6 inch blow sand layer. A sample of the imported soil returned a field PID result of 1.4 ppm, a laboratory chloride result below detectable limit (<16 mg/kg) and a laboratory TPH result below detectable limit (<10 mg/kg DRO and GRO). A 55 ft by 61 ft, 20-mil, reinforced poly liner was installed and properly seated above a 6 inch pad, and a 1 foot layer of blow sand was placed above the liner.</li>
- The excavated soil was screened to remove large rocks and the soil was properly disposed of at a NMOCD approved facility.
- The large rocks were returned to the excavation and the site was then backfilled and contoured to the surrounding area with clean, imported soil.
- On September 24<sup>th</sup>, 2012, the site was seeded with a blend of native vegetation.

A schematic diagram, photographs of this work, laboratory analysis, a PID sheet, and a revegetation form are attached.

As this work has ensured the protection of groundwater quality from potential impacts of residual soil chlorides, ROC respectfully requests remediation termination or other appropriate regulatory closure status.