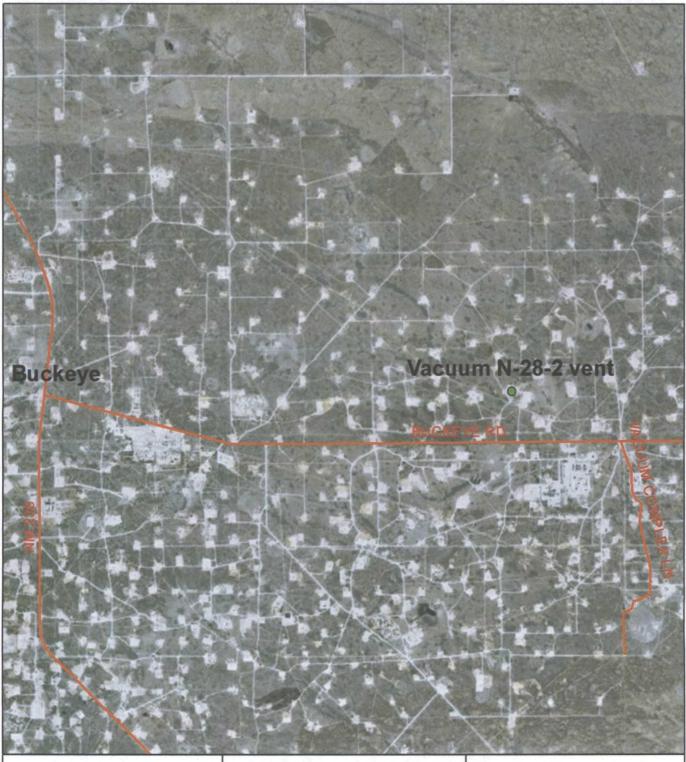

This site is located approximately 2.5 miles east of Buckeye, New Mexico in UL/N, Sec. 28, T17S, R35E. NM OSE records indicate that groundwater is expected at a depth of approximately 68 +/-feet.

In 2009, ROC initiated work on the former Vacuum N-28-2 Vent as part of the Vacuum SWD system abandonment. An initial evaluation of residual soil chlorides and petroleum hydrocarbons, utilizing an air-rotary drill, was conducted and soil samples were analyzed at the former junction box location from the ground surface to 12 ft bgs. Diesel range organics (DRO) and gasoline range organics (GRO) both tested below 10 mg/kg in the 12 ft bgs sample, while PID (field) readings were low throughout the sampling depths. In contrast, residual soil chlorides rose from approximately 200 mg/kg near the surface to 5,440 at 12 ft bgs. The entire borehole was plugged with bentonite to the ground surface. NMOCD was notified of potential groundwater impact on November 16<sup>th</sup>, 2009.

# Vacuum N-28-2 vent | Figure 1

LEGALS: UL/N sec. 28 T17S R35E

NMOCD Case #: 1R425-86

875 1,750 3,500 Feet

Drawing date: 4-20-11 Drafted by: L. Weinheimer