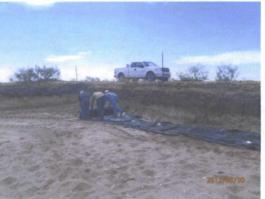

Between August 20th, 2012 and September 24th, 2012, ROC completed the following actions:

- Excavated the area encompassed by the soil borings (55 ft by 61 ft) to a depth of approximately 5 ft bgs (See attached plat).
- Clean blow sand was imported placed in the bottom of the excavation creating a 6 inch blow sand layer. A sample of the imported soil returned a field PID result of 1.4 ppm, a laboratory chloride result below detectable limit (<16 mg/kg) and a laboratory TPH result below detectable limit (<10 mg/kg DRO and GRO). A 55 ft by 61 ft, 20-mil, reinforced poly liner was installed and properly seated above a 6 inch pad, and a 1 foot layer of blow sand was placed above the liner.</li>
- The excavated soil was screened to remove large rocks and the soil was properly disposed of at a NMOCD approved facility.
- The large rocks were returned to the excavation and the site was then backfilled and contoured to the surrounding area with clean, imported soil.
- On September 24<sup>th</sup>, 2012, the site was seeded with a blend of native vegetation.

A schematic diagram, photographs of this work, laboratory analysis, a PID sheet, and a revegetation form are attached.

As this work has ensured the protection of groundwater quality from potential impacts of residual soil chlorides, ROC respectfully requests remediation termination or other appropriate regulatory closure status.