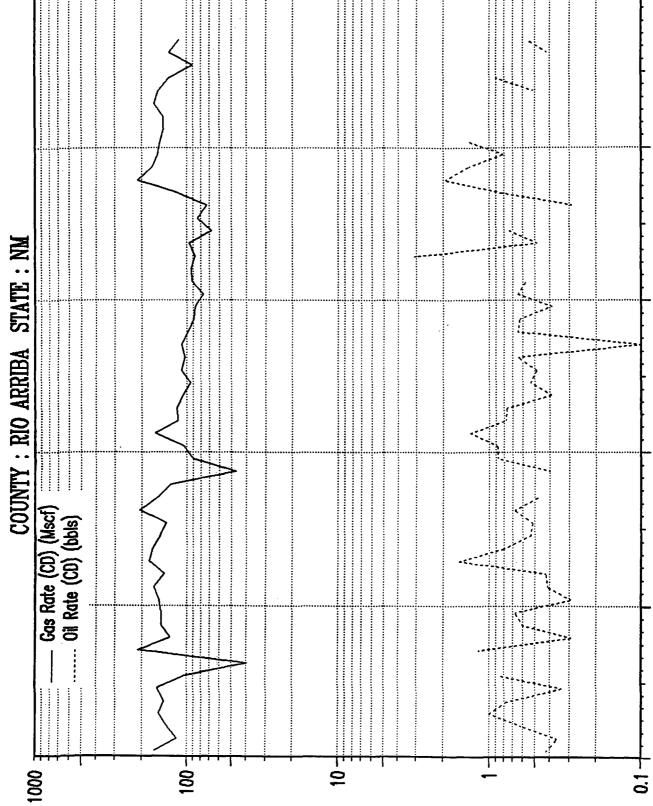

## Attachments:

- 1) Current well bore schematic.
- 2) Oil and gas production curves.
- 3) Lease map showing well locations for offset pressure data and offset lease operators.
- 4) Letters to offset operators stating UNOCAL's proposal.

Well

Legal Location

Rincon Unit 134

1100' FNL, 1840' FEL, S12, T26N, R7W

a UNOCAL operated well located on Federal acreage.

This well was drilled and completed, with 4-1/2" casing, in January, 1974 in the Dakota formation. The Dakota is currently producing 120 Mcfd gas and a trace of oil. UNOCAL proposes to perforate, stimulate with a hydraulic fracture and isolate and test (w/ a production packer and 2-3/8" tubing) oil, gas and water production from the Mesa Verde formation. If production from the Mesa Verde is deemed economical, the Mesa Verde would be downhole