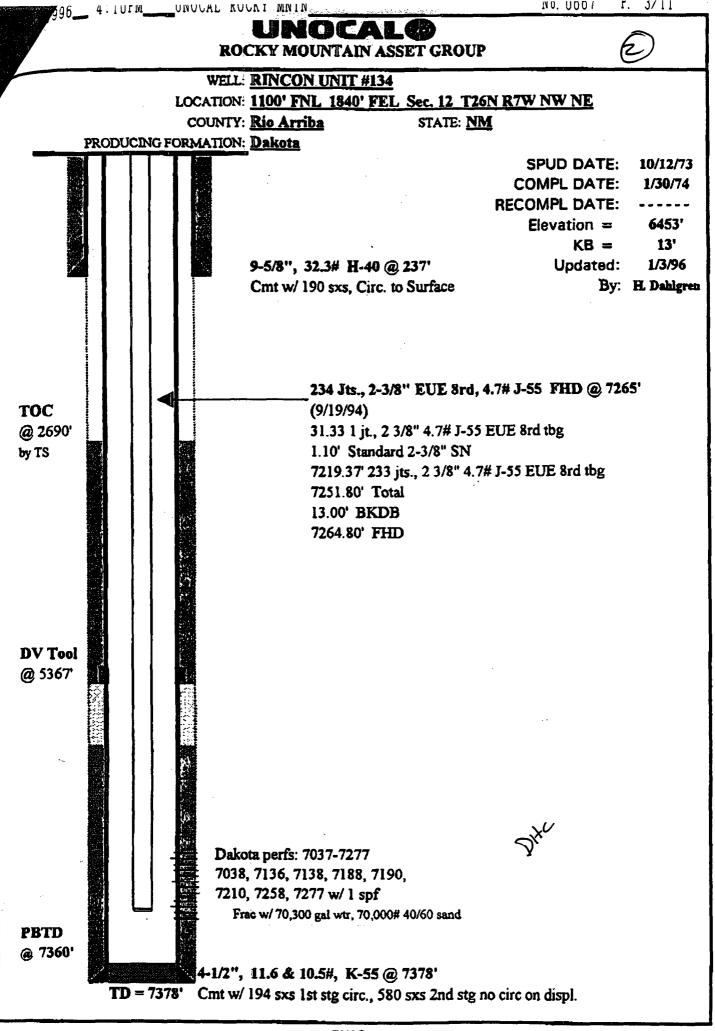

## Attachments:

- 1) Current well bore schematic.
- 2) Oil and gas production curves.
- 3) Lease map showing well locations for offset pressure data and offset lease operators.
- 4) Letters to offset operators stating UNOCAL's proposal.

Well

Legal Location

Rincon Unit 134

1100' FNL, 1840' FEL, S12, T26N, R7W

a UNOCAL operated well located on Federal acreage.

This well was drilled and completed, with 4-1/2" casing, in January, 1974 in the Dakota formation. The Dakota is currently producing 120 Mcfd gas and a trace of oil. UNOCAL proposes to perforate, stimulate with a hydraulic fracture and isolate and test (w/ a production packer and 2-3/8" tubing) oil, gas and water production from the Mesa Verde formation. If production from the Mesa Verde is deemed economical, the Mesa Verde would be downhole