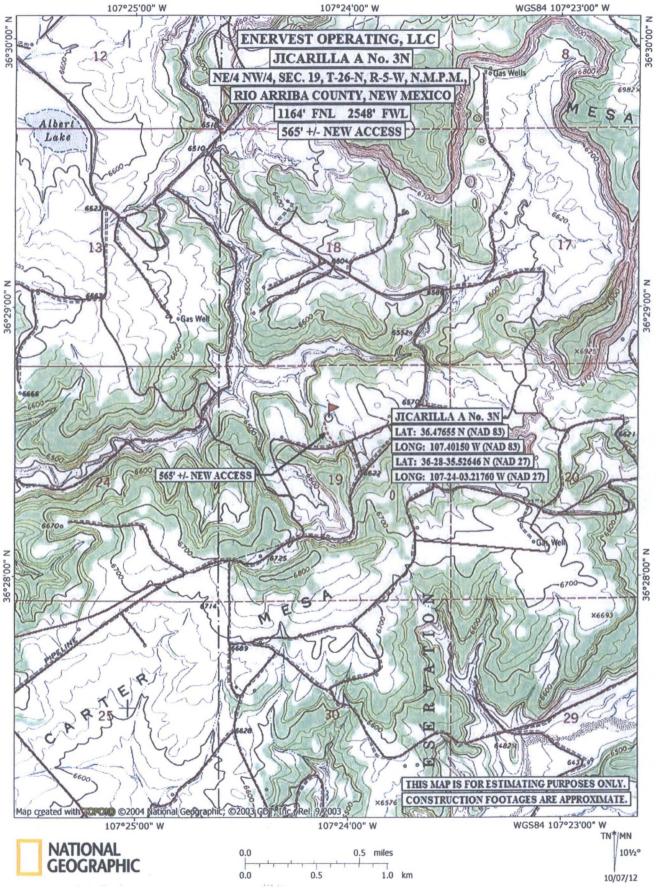

The attached map shows that the proposed unorthodox location is necessary due to surface topography in this area.

The affected offset acreage is the E/2 of Section 19 in both the Blanco-Mesaverde and Basin-Dakota Gas Pools. The E/2 of Section 19 is an existing 320-acre spacing and proration unit in both the Blanco-Mesaverde and Basin-Dakota Gas Pools, and both units are operated by Enervest. Please note that the working interest ownership between the W/2 and the E/2 of Section 19 is common. Consequently, notice of this application is not required to be provided to any party.

Attached are C-102 forms for both the Blanco-Mesaverde and Basin-Dakota Gas Pools showing the proposed well, spacing unit, other existing wells in the spacing unit and the affected offset acreage. Also attached is a topographic map.