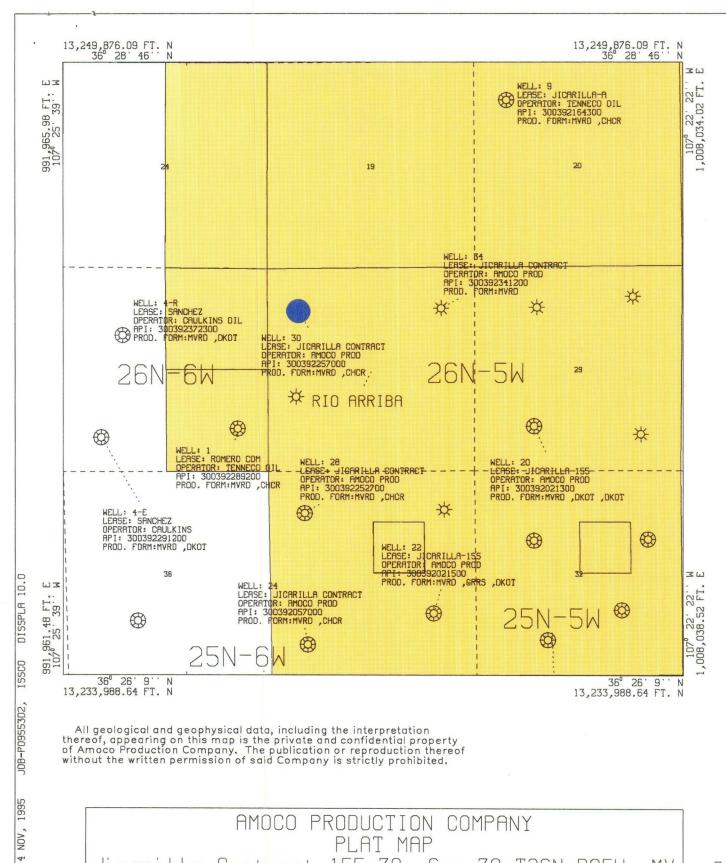

Attached to aid in your review are plats showing the location of the well and offset wells in the same

formations, a historical production plot, recent production information and a C-102 for each formation. This spacing unit is on a federal lease (Jicarilla Contract 155) and a copy of the application will be sent to the BLM as required.

(3) A plat of the area showing the acreage dedicated to the well and the ownership of all offsetting leases.

Attached

(4) A current (within 30 days) 24-hour productivity test on Division Form C-116 showing the amount of oil, gas and water produced from each zone.

AMOCO PRODUCTION COMPANY PLAT MAP Jicarilla Contract 155-30 Sec 30-T26N-R05W CK Rio Arriba New Mexico 1 IN. = 2,500 FT. NOV 4,

PLAT MAP

Jicarilla Contract 155-30 Sec 30-T26N-R05W MV

Rio Arriba New Mexico

SCALE 1 IN. = 2,500 FT. NOV 4, 1995

SHT

06.49.10

PLOT