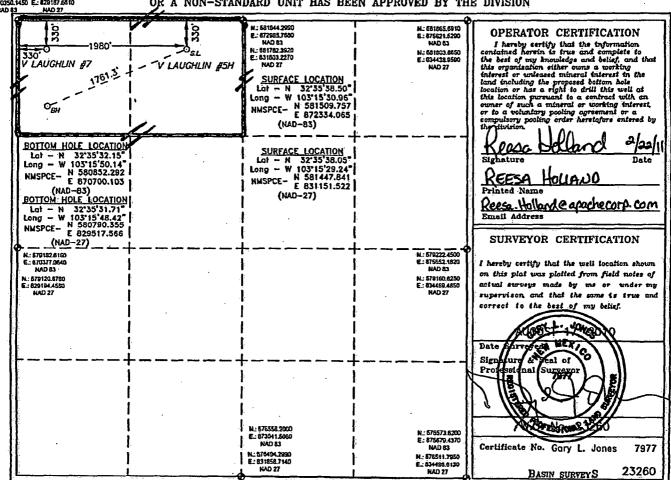

WELL LOCATION AND ACREAGE DEDICATION PLAT

■ AMENDED REPORT

| 30-02          | Number<br>15-36 | 675          |             | 7090               |                            | monu             | MEUT; TU           | BB             |        |
|----------------|-----------------|--------------|-------------|--------------------|----------------------------|------------------|--------------------|----------------|--------|
| Property 3023  |                 |              |             | Well Number.<br>5H |                            |                  |                    |                |        |
| ogrid n<br>873 |                 |              |             | APA                | Operator Nam<br>ACHE CORPO |                  |                    | Elevat<br>3550 |        |
|                |                 |              |             |                    | Surface Loca               | ation            |                    |                |        |
| UL or lot No.  | Section         | Township     | Range       | Lot Idn            | Feet from the              | North/South line | Feet from the      | East/West line | County |
| С              | 9               | 20 S         | 37 E        |                    | 330                        | NORTH            | 1980               | WEST           | LEA    |
|                |                 |              | Bottom      | Hole Loc           | cation If Diffe            | erent From Sur   | face               |                |        |
| UL or lot No.  | Section         | Township     | Range       | Lot Idn            | Feet from the              | North/South line | Feet from the      | East/West line | County |
| D              | 9               | 20 S         | 37 E        |                    | 100889                     | NORTH            | 351 <sup>340</sup> | WEST           | LEA    |
| Dedicated Acre | s Joint         | or Infill Co | nsolidation | Code Or            | der No.                    |                  |                    |                |        |

M: 551830.4550 N. 631/64.5150

OR A NON-STANDARD UNIT HAS BEEN ADDROVED BY THE DIVISION.

OR A NON-STANDARD UNIT HAS BEEN ADDROVED BY THE DIVISION.

DHC-3299

DISTRICT I 1625 N. French Dr., Hobbs, NM 862 RECEIVE Recrey, Minerals and Natural Resources Department DISTRICT II
1301 W. Grand Avenue, Artesia, NM 88210 DISTRICT III FEB 23 201L CONSERVATION DIVISION 1220 South St. Francis Dr. DISTRICT III DISTRICT IV HOBBSOCD 1220 S. St. Francis Dr., Santa Pe, RM 07503 Santa Fe, New Mexico 87505

Form C-102 Revised July 16, 2010

Submit one copy to appropriate District Office

II AMENDED REPORT

| WELL LOCATION AND ACREAGE DEDICATION PLAT | WELL | LOCATION | AND | ACREAGE | DEDICATION | PLAT |
|-------------------------------------------|------|----------|-----|---------|------------|------|
|-------------------------------------------|------|----------|-----|---------|------------|------|

| 30-025-36675            | Pool Code<br>96764 | MONUMENT: ABO, SOUTHEAST       |
|-------------------------|--------------------|--------------------------------|
| Property Code<br>302374 | _                  | erty Name Well Number IGHLIN 5 |
| ogrid'no.<br>873        | •                  | ator Name Elevation 3556'      |

#### Surface Location

| UL or lot No. | Section | Township | Range | Lot Idn | Feet from the | North/South line | Feet from the | East/West line | County |
|---------------|---------|----------|-------|---------|---------------|------------------|---------------|----------------|--------|
| С             | 9       | 20 S     | 37 E  |         | 330           | NORTH            | 1980          | WEST           | LEA    |

#### Bottom Hole Location If Different From Surface

| UL or lot No.  | Section<br>9 | Township<br>20 S | Range<br>37 E | Lot Idn | Feet from the<br>980 | North/South line | Feet from the 340 | East/West line<br>WEST | County |
|----------------|--------------|------------------|---------------|---------|----------------------|------------------|-------------------|------------------------|--------|
| Pedicated Acre | s Joint o    | r Infill Co      | nsolidation ( |         | der No.<br>OHC-3299  |                  |                   |                        |        |