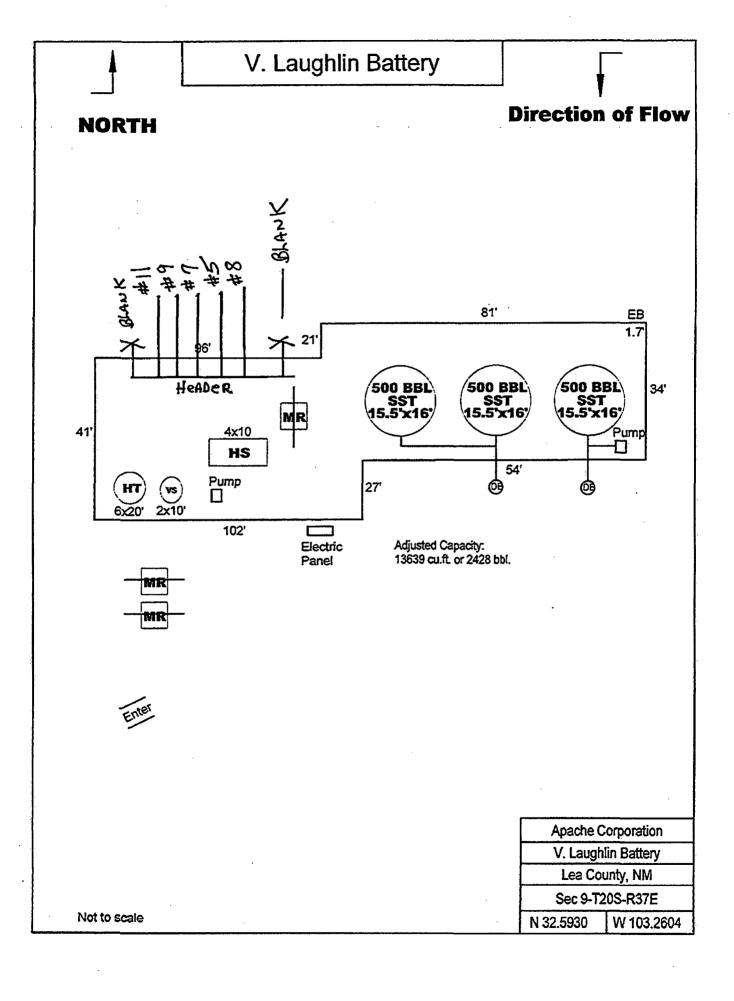

|                      |              |         |        |            | _ , , _ , , , , , , , , , , , , , , , , | OCD    | _    |             |            |                                                                |                         |           |  |
|----------------------|--------------|---------|--------|------------|-----------------------------------------|--------|------|-------------|------------|----------------------------------------------------------------|-------------------------|-----------|--|
| APA NAME             | API          | WI      | NRI    | Property # | Producing Formation/pool (s)            | Status | Type | Lift        | Orders     | Comments                                                       | Battery                 | Gas Sales |  |
|                      |              |         |        |            | Monument; Abo, southeast                | Active |      |             |            |                                                                |                         | Targa     |  |
|                      |              |         |        |            | Skaggs; Drinkard                        | TA'D   |      |             |            |                                                                |                         |           |  |
|                      |              |         |        |            | Monument; Tubb                          | TA'D   |      |             |            |                                                                |                         |           |  |
|                      |              |         |        |            | Weir; Blinebry                          | TA'D   |      |             |            |                                                                |                         |           |  |
|                      |              |         |        |            | Monument; Paddock                       | TA'D   |      |             |            | DHC-?                                                          |                         |           |  |
| AUGHLIN, V #11       | 30-025-40148 | 100.00% | 87.50% | 31315401   | Skaggs; glorieta, northwest             | TA'D   | Prod | Sucker Rod  | NONE       | Actually Producing Blinebry, Tubb, Drinkard                    |                         |           |  |
| AUGHLIN, V #2-1      | 30-025-06035 | 100.00% | 87.50% | 31315401   | Eumont; yates-7 rivers-queen (gas)      | TA'D   | Prod | TA'D        | NONE       |                                                                |                         | DCP       |  |
|                      |              |         |        |            | Eumont; yates-7 rivers-queen (gas)      | TA'D   |      | British See |            | Currently Squeezing Eumont, completing                         | MED                     |           |  |
| AUGHLIN, V #4        | 30-025-21926 | 100.00% | 87.50% | 31315401   | Eunice Monument, Grayburg-San Andres    | new?   | Prod | TA'D        | NONE       | Currently Squeezing Eumont, completing Grayburg OUTSIDE THE WA | TERFLOOD)               |           |  |
|                      |              |         |        |            | Weir; Blinebry                          | new?   |      |             |            |                                                                |                         | Targa     |  |
|                      |              |         |        |            | Monument; Tubb                          | TA'D   |      |             |            |                                                                |                         |           |  |
|                      |              |         |        |            | Skaggs; Drinkard                        | PA'D   |      |             |            |                                                                |                         |           |  |
| AUGHLIN, V #5H (ABO) | 30-025-36675 | 100.00% | 87.50% | 31321801   | Monument; Abo, southeast                | Active | Prod | Sucker Rod  | DHC-3299-0 | DHC-Abo, Tubb; Abo only                                        |                         |           |  |
|                      |              |         |        |            | Skaggs; Drinkard                        | PA'D   |      |             |            |                                                                | All wells to V Laughlin | Targa     |  |
|                      |              |         |        |            | Monument; Tubb                          | PA'D   |      |             |            |                                                                | Battery 2-500 bbl       |           |  |
|                      |              |         | 130    |            | Weir; Blinebry                          | PA'D   |      |             |            |                                                                | tanks 6 x 20 htr        |           |  |
|                      |              |         |        |            | Monument; Paddock                       | PA'D   |      |             |            |                                                                | tanks 6 x 20 ntr        |           |  |
| AUGHLIN, V #8        | 30-025-39899 | 100.00% | 87.50% | 31315401   | Monument; Abo, southeast                | Active | Prod | Sucker Rod  | NONE       | Abo only                                                       |                         |           |  |
|                      |              |         |        |            | Monument; Abo, southeast                | Active |      |             |            |                                                                |                         | Targa     |  |
|                      |              |         |        |            | Skaggs; Drinkard                        | TA'D   |      |             |            |                                                                |                         |           |  |
|                      |              |         |        |            | Monument; Tubb                          | TA'D   |      |             |            |                                                                |                         |           |  |
|                      |              |         |        |            | Weir; Blinebry                          | TA'D   |      |             |            |                                                                |                         |           |  |
|                      |              |         |        |            | Monument; Paddock                       | TA'D   |      |             |            |                                                                |                         |           |  |
| AUGHLIN, V #9 (ABO)  | 30-025-40147 | 100.00% | 87.50% | 31315401   | Skaggs; glorieta, northwest             | TA'D   | Prod | Sucker Rod  | NONE       | Abo only                                                       |                         |           |  |
|                      |              |         |        |            | Monument; Paddock                       | TA'D   |      |             |            |                                                                |                         | Targa     |  |
|                      |              |         |        |            | Skaggs; Drinkard                        | Active |      |             |            |                                                                |                         |           |  |
|                      |              |         |        |            | Weir; Blinebry                          | TA'D   |      |             |            |                                                                |                         |           |  |
|                      |              |         |        |            | Monument; Abo, southeast                | Active |      |             |            |                                                                |                         |           |  |
|                      |              |         |        |            | Skaggs; glorieta, northwest             | new?   |      |             |            |                                                                |                         |           |  |
| LAUGHLIN, V #7 (ABO) | 30-025-39587 | 100.00% | 87.50% | 31315401   | Monument; Tubb                          | Active | Prod | Sucker Rod  | DHC-4322-0 | DHC- Tubb, Drinkard, Abo Tubb, Drinkard, Abo                   |                         |           |  |