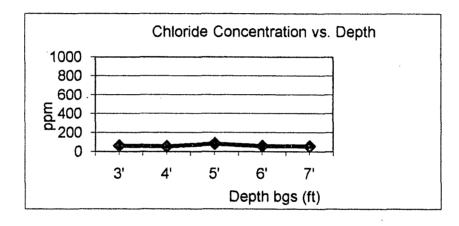

# EME O-13 EOL

Unit 'O', Sec. 13, T20S, R36E

#### Backhoe samples at the junction (source)

| Depth bgs (ft) | [Cl] ppm |
|----------------|----------|
| 3'             | 62       |
| 4'             | 54       |
| 5'             | 83       |
| 6'             | 60       |
| 7'             | 57       |

Groundwater = 32 ft.