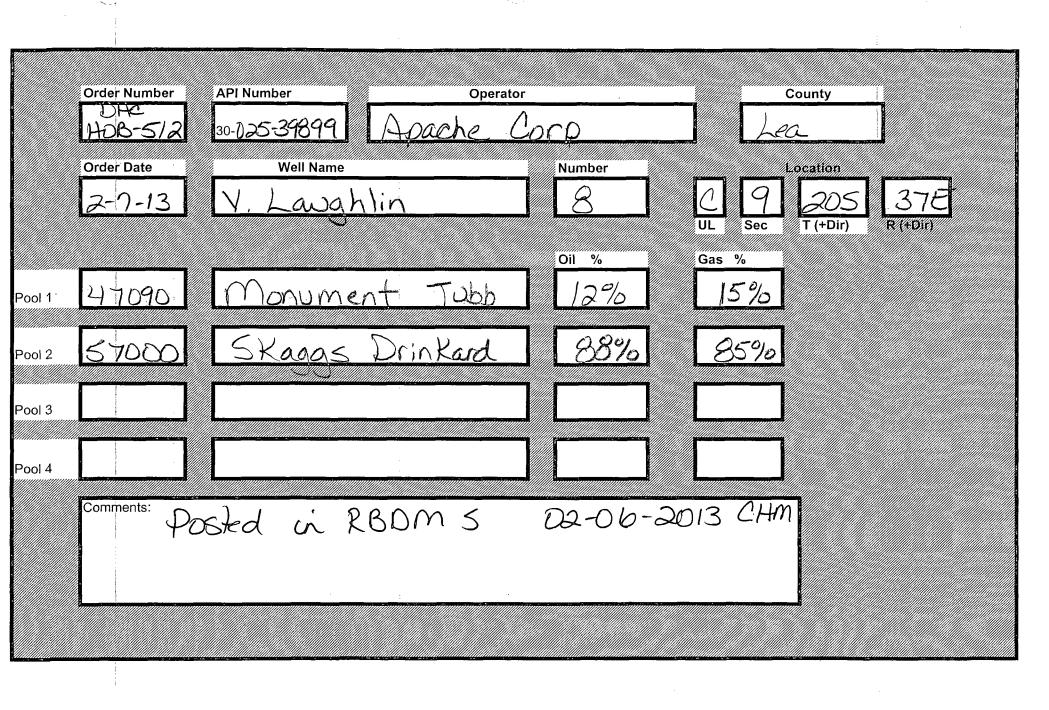

| Submit 3 Copies To Appropriate District                             | State of New                   | w Mexico                     |                                   | / Form C-1     |
|---------------------------------------------------------------------|--------------------------------|------------------------------|-----------------------------------|----------------|
| Office                                                              | Energy, Minerals and           |                              | /                                 | June 19, 2     |
| District I<br>1625 N. French Dr., Hobbs, NM 88240<br>District II    |                                |                              | WELL API NO.                      |                |
| District II<br>1301 W. Grand Ave., Artesia, NM 88210                | OIL CONSERVAT                  | <b>FION DIVISION</b>         | 30-025-39899                      |                |
| District III                                                        | 1220 South St                  | . Francis Dr.                | 5. Indicate Type of Leas<br>STATE | e<br>FEE 🗙     |
| District III<br>1000 Rio Brazos Rd., Aztec, NM 87410<br>District IV | Santa Fe, N                    | M 87505                      | 6. State Oil & Gas Lease          |                |
| 1220 S. St. Francis Dr., Santa Fe, NM                               | · ·                            | ,<br>,<br>,                  |                                   | ,              |
| 87505<br>SUNDRY NOT                                                 | ICES AND REPORTS ON W          | ELLS                         | 7. Lease Name or Unit A           | Agreement Nam  |
| (DO NOT USE THIS FORM FOR PROPO                                     | SALS TO DRILL OR TO DEEPEN     | OR PLUG BACK TO A            | V Laughlin                        | /              |
| DIFFERENT RESERVOIR. USE "APPLI<br>PROPOSALS.)                      | CATION FOR PERMIT" (FORM C-    | 101) FOR SUCH                |                                   |                |
| 1. Type of Well: XOil Well                                          | Gas Well 🔲 Other:              |                              | 8. Well Number 008                | <u> </u>       |
| 2. Name of Operator                                                 | •                              |                              | 9. OGRID Number                   |                |
| Apache Corporation 3. Address of Operator                           |                                | ····.                        | 873<br>10. Pool name or Wildea    |                |
| 303 Veterans Airpark Lane, Suite 3                                  | 000 Midland, TX 79705          |                              | Monument;Tubb(47090)/S            |                |
| 4. Well Location                                                    |                                |                              | <u></u>                           |                |
|                                                                     | 950 feet from the Nor          | th line and 231              | 10 feet from the V                | Vest lin       |
| Section 9                                                           | Township 20S                   | Range 37E                    |                                   | ty Lea         |
| a and a sussel                                                      | 11. Elevation (Show whethe     |                              |                                   |                |
|                                                                     | 3550' GR                       | ····                         | Same States                       | N. S. Level    |
| 10 01 1                                                             | Ammonute Dar ( T. J.           | ata Matana - ENT.            | Domonton Other Det                |                |
| 12. Check                                                           | Appropriate Box to Indica      | ate nature of Notice,        | Report or Other Data              |                |
| NOTICE OF IN                                                        | ITENTION TO:                   | SUB                          | SEQUENT REPORT                    | OF:            |
| PERFORM REMEDIAL WORK                                               | PLUG AND ABANDON               | ] REMEDIAL WOR               | RK 🔲 ALTER                        | RING CASING    |
| TEMPORARILY ABANDON                                                 | CHANGE PLANS                   |                              |                                   | DA [           |
| PULL OR ALTER CASING                                                |                                | CASING/CEMEN                 | IT JOB                            |                |
| DOWNHOLE COMMINGLE                                                  |                                |                              |                                   |                |
| OTHER:                                                              | C                              | ] OTHER:                     |                                   | Ι              |
| 13. Describe proposed or comp                                       |                                | te all pertinent details, an |                                   |                |
|                                                                     | ork). SEE RULE 1103. For N     | Multiple Completions: A      | ttach wellbore diagram of p       | roposed comple |
| or recompletion. R-11                                               |                                | ۶.                           |                                   |                |
| Apache would like to DHC the fo                                     |                                |                              |                                   |                |
| Pool Names:<br>Monument; Tubb 47                                    | Perforations:<br>7090 Tubb 640 | 2'-6522'                     |                                   |                |
|                                                                     |                                | 0'-6844'                     |                                   |                |
| The allocation method will be as                                    | follows based on offect produ  | ction (See attached and      | ination for execution to Dute     | 303 ( )        |
| The allocation method will be as                                    | GAS WATER                      | caon. (See attached appl     | ication for exception to Rule     | 303-0.)        |
| Tubb 12%                                                            | 15% 19%                        |                              |                                   |                |
| Drinkard 88%                                                        | 85% 81%                        |                              |                                   |                |
| Downhole commingling will not r                                     | educe the value of these pools | s. Ownership is the same     | e for each of these pools.        |                |
|                                                                     |                                |                              |                                   |                |
|                                                                     |                                | DHC                          | - HOB - 5/                        | 12             |
|                                                                     |                                |                              |                                   | -              |
| Spud Date: 11/27/2010                                               | Rig Relea                      | ase Date: 12/13/2010         |                                   |                |
| <u>.</u>                                                            | u                              |                              | J                                 |                |
| hereby certify that the information                                 | above is true and complete to  | the best of my knowled-      | re and heliof                     |                |
| $\wedge$                                                            | above is que and complete to   | the best of my knowledg      | ge and benet.                     |                |
| Um. L                                                               | $\downarrow 00.1$              |                              |                                   |                |
| SIGNATURE TILLE                                                     | Olland                         | Sr. Staff Reg Tech           | DATE_02                           | 2/01/2013      |
|                                                                     |                                | 11 - 7                       |                                   |                |
| Type or print name <u>Reesa Holland</u>                             | E-mail a                       | ddress: Reesa Holland@apa    | checorp.com PHONE:                | 432/818-1062   |
| For State Use Only                                                  |                                | Petroleum Engine             |                                   | FED AV         |
| APPROVED BY:                                                        | TITLE_                         |                              | DATE                              | FEB 07         |
| Conditions of Approval (if any):                                    |                                |                              |                                   |                |
|                                                                     |                                |                              |                                   | . /            |
|                                                                     |                                |                              |                                   | M              |
|                                                                     |                                |                              | F                                 | 7 AM 13        |
|                                                                     |                                |                              | FER O                             | 2013           |

.

Callene

February 1, 2013

Mr. Paul Kautz New Mexico Oil Conservation Division 1625 N French Drive Hobbs, New Mexico 88240

RE: Application for Exception to Rule 303-C – Downhole Commingling V Laughlin #8 API 30-025-39899 Unit C, Section 9, T20S, R37E Monument; Tubb (47090) & Skaggs; Drinkard (57000) Lea County, New Mexico

.

| Proposed Allocations | Oil  | Gas  | Water |
|----------------------|------|------|-------|
| Tubb                 | 12%  | 15%  | 19%   |
| Drinkard             | 88%  | 85%  | 81%   |
| TOTAL                | 100% | 100% | 100%  |