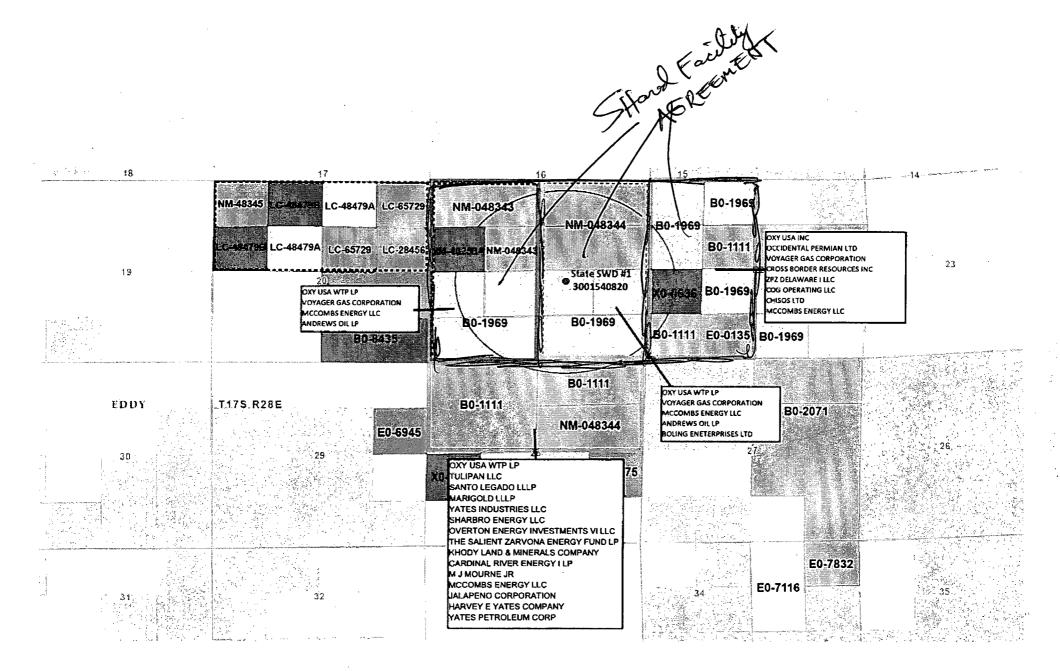

These contract areas are outlined on the map we sent in for the SWD well (see attached).

Oxy has a test separator on each working interest contract area feeding into the Piglet CTB to ensure that all wells are correctly metered. There is a test separator on the Roo 22 State #5 (covering the working owners in the W/2 of section 22), a test separator on the Piglet 21 State #1 (covering the working interest owners in the SE/4 in Section 21), a test separator on the Piglet 21 State #5 (covering the working interest owners in the SW/4 in Section 21). There is a test separator in Section 34 on the Eeyore 34 State #1 (100% Oxy WI).

These contract areas are outlined on the map we sent in for the SWD well (see attached).

5 Gree Plaza, Suite 110, Houston, Texas 77046 P.O. Box 4294, Houston, Texas 77210-4294 Direct: 713.513.6680 Fax: 713.985.4917 Tiffany\_Pollock@oxy.com

August 23, 2012

Re:

**Shared Facility Agreement** 

Yeso-Red Lake Area

Eddy County, New Mexico

Dear Working Interest Partner:

Pursuant to Article II, Paragraph 2.1 of that certain Shared Facility Agreement dated December 1, 2011, between OXY USA WTP Limited Partnership as Operator and McCombs Energy, LLC et al as Non-Operators, covering the W2 of Section 22, the E2 of Section 21, and the W2 of Section 21, Township 17 South, Range 28 East, Eddy County, New Mexico, OXY USA WTP Limited Partnership, hereby adjusts the interests set forth on Exhibit "A" attached to said Agreement.