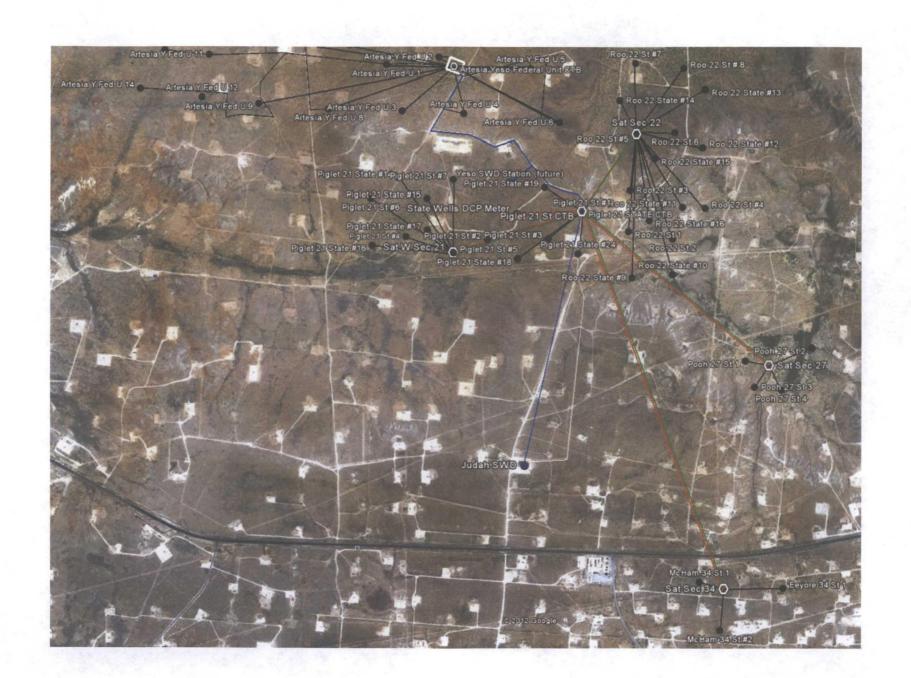

### o Section 34 (McHam 34 State) Satellite -

- McHam 34 State #1
- McHam 34 State #2
- Eeyore 34 State #1

**Piglet 21 State Central Tank Battery & Associated Satellite Batteries** 

Oxy has a test separator on each working interest contract area feeding into the Piglet CTB to ensure that all wells are correctly metered. There is a test separator on the Roo 22 State #5 (covering the working owners in the W/2 of section 22), a test separator on the Piglet 21 State #1 (covering the working interest owners in the SE/4 in Section 21), a test separator on the Piglet 21 State #5 (covering the working interest owners in the SW/4 in Section 21). There is a test separator in Section 34 on the Eeyore 34 State #1 (100% Oxy WI).

These contract areas are outlined on the map we sent in for the SWD well (see attached).

Oxy has a test separator on each working interest contract area feeding into the Piglet CTB to ensure that all wells are correctly metered. There is a test separator on the Roo 22 State #5 (covering the working owners in the W/2 of section 22), a test separator on the Piglet 21 State #1 (covering the working interest owners in the SE/4 in Section 21), a test separator on the Piglet 21 State #5 (covering the working interest owners in the SW/4 in Section 21). There is a test separator in Section 34 on the Eeyore 34 State #1 (100% Oxy WI).