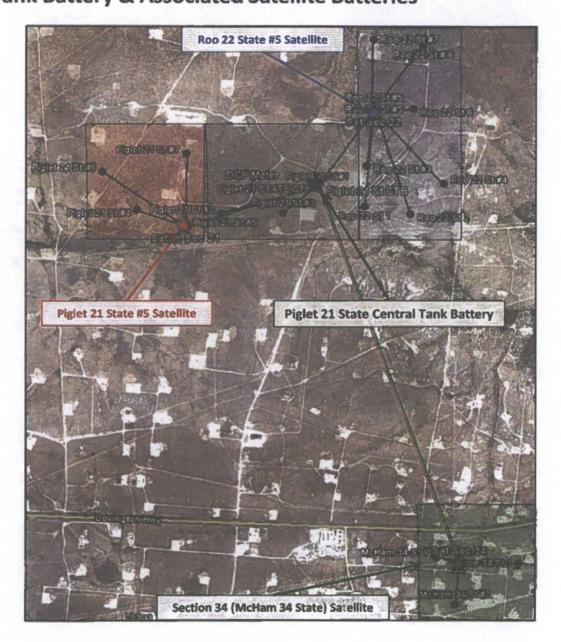

Piglet 21 State Central Tank Battery & Associated Satellite Batteries

# **Testing Locations:**

- o Piglet 21 State Central Tank Battery -
  - Piglet 21 State #1
  - Piglet 21 State #2
  - Piglet 21 State #3
  - Piglet 21 State #5 Satellite
  - Roo 22 State #5 Satellite
  - Section 34 (McHam 34 State) Satellite

### o Piglet 21 State #5 Satellite -

- Piglet 21 State #4
- Piglet 21 State #5
- Piglet 21 State #6
- Piglet 21 State #7

### o Roo 22 State #5 Satellite -

- Roo 22 State #1
- Roo 22 State #2
- Roo 22 State #3
- Roo 22 State #4
- Roo 22 State #5
- Roo 22 State #6
- Roo 22 State #7
- Roo 22 State #8

### o Section 34 (McHam 34 State) Satellite -

- McHam 34 State #1
- McHam 34 State #2
- Eeyore 34 State #1

**Piglet 21 State Central Tank Battery & Associated Satellite Batteries** 

Oxy has a test separator on each working interest contract area feeding into the Piglet CTB to ensure that all wells are correctly metered. There is a test separator on the Roo 22 State #5 (covering the working owners in the W/2 of section 22), a test separator on the Piglet 21 State #1 (covering the working interest owners in the SE/4 in Section 21), a test separator on the Piglet 21 State #5 (covering the working interest owners in the SW/4 in Section 21). There is a test separator in Section 34 on the Eeyore 34 State #1 (100% Oxy WI).

These contract areas are outlined on the map we sent in for the SWD well (see attached).

Oxy has a test separator on each working interest contract area feeding into the Piglet CTB to ensure that all wells are correctly metered. There is a test separator on the Roo 22 State #5 (covering the working owners in the W/2 of section 22), a test separator on the Piglet 21 State #1 (covering the working interest owners in the SE/4 in Section 21), a test separator on the Piglet 21 State #5 (covering the working interest owners in the SW/4 in Section 21). There is a test separator in Section 34 on the Eeyore 34 State #1 (100% Oxy WI).