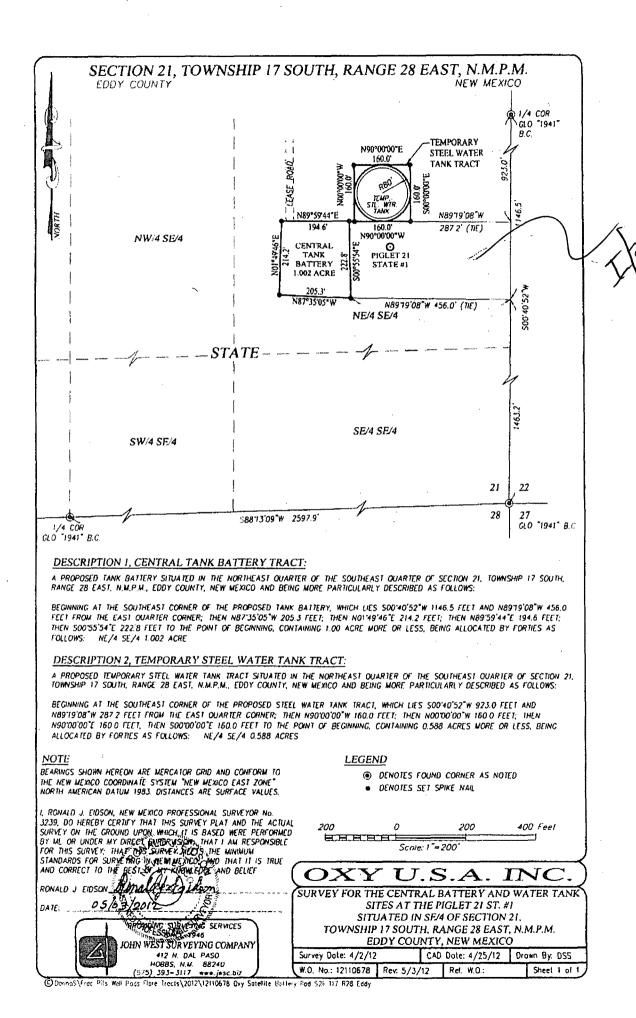

Piglet 21 State Central Tank Battery & Associated Satellite Batteries

# **Testing Locations:**

- o Piglet 21 State Central Tank Battery -
  - Piglet 21 State #1
  - Piglet 21 State #2
  - Piglet 21 State #3
  - Piglet 21 State #5 Satellite
  - Roo 22 State #5 Satellite
  - Section 34 (McHam 34 State) Satellite

### o Piglet 21 State #5 Satellite -

- Piglet 21 State #4
- Piglet 21 State #5
- Piglet 21 State #6
- Piglet 21 State #7

### o Roo 22 State #5 Satellite -

- Roo 22 State #1
- Roo 22 State #2
- Roo 22 State #3
- Roo 22 State #4
- Roo 22 State #5
- Roo 22 State #6
- Roo 22 State #7
- Roo 22 State #8

### o Section 34 (McHam 34 State) Satellite -

- McHam 34 State #1
- McHam 34 State #2
- Eeyore 34 State #1

**Piglet 21 State Central Tank Battery & Associated Satellite Batteries** 

Oxy has a test separator on each working interest contract area feeding into the Piglet CTB to ensure that all wells are correctly metered. There is a test separator on the Roo 22 State #5 (covering the working owners in the W/2 of section 22), a test separator on the Piglet 21 State #1 (covering the working interest owners in the SE/4 in Section 21), a test separator on the Piglet 21 State #5 (covering the working interest owners in the SW/4 in Section 21). There is a test separator in Section 34 on the Eeyore 34 State #1 (100% Oxy WI).

These contract areas are outlined on the map we sent in for the SWD well (see attached).

Oxy has a test separator on each working interest contract area feeding into the Piglet CTB to ensure that all wells are correctly metered. There is a test separator on the Roo 22 State #5 (covering the working owners in the W/2 of section 22), a test separator on the Piglet 21 State #1 (covering the working interest owners in the SE/4 in Section 21), a test separator on the Piglet 21 State #5 (covering the working interest owners in the SW/4 in Section 21). There is a test separator in Section 34 on the Eeyore 34 State #1 (100% Oxy WI).

These contract areas are outlined on the map we sent in for the SWD well (see attached).

5 Gree Plaza, Suite 110, Houston, Texas 77046 P.O. Box 4294, Houston, Texas 77210-4294 Direct: 713.513.6680 Fax: 713.985.4917 Tiffany\_Pollock@oxy.com