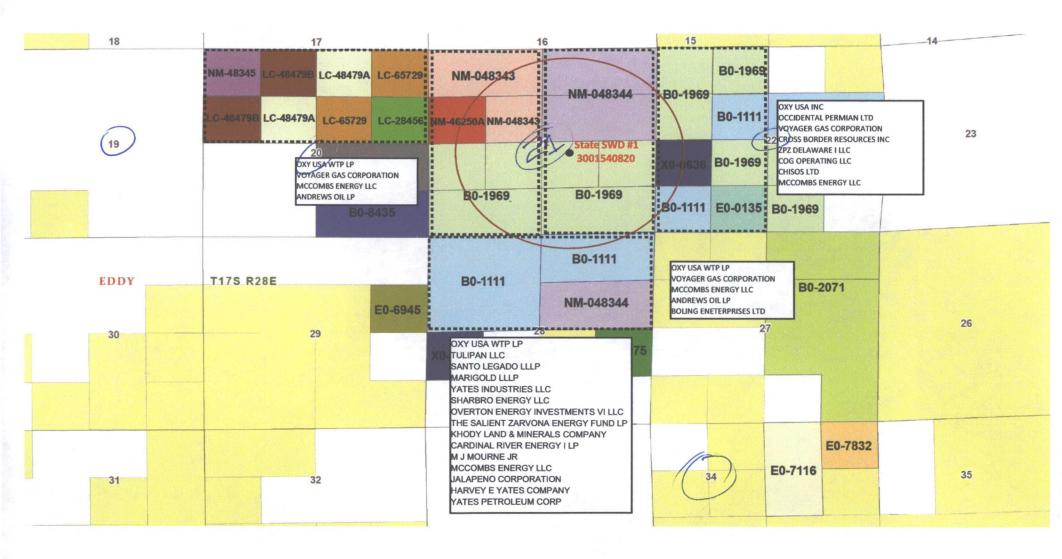

These contract areas are outlined on the map we sent in for the SWD well (see attached).

Oxy has a test separator on each working interest contract area feeding into the Piglet CTB to ensure that all wells are correctly metered. There is a test separator on the Roo 22 State #5 (covering the working owners in the W/2 of section 22), a test separator on the Piglet 21 State #1 (covering the working interest owners in the SE/4 in Section 21), a test separator on the Piglet 21 State #5 (covering the working interest owners in the SW/4 in Section 21). There is a test separator in Section 34 on the Eeyore 34 State #1 (100% Oxy WI).

These contract areas are outlined on the map we sent in for the SWD well (see attached).

5 Gree Plaza, Suite 110, Houston, Texas 77046 P.O. Box 4294, Houston, Texas 77210-4294 Direct: 713.513.6680 Fax: 713.985.4917 Tiffany\_Pollock@oxy.com