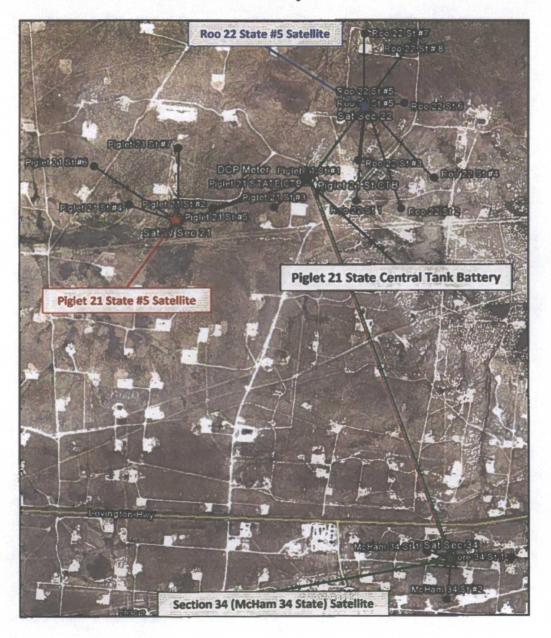

Piglet 21 State Central Tank Battery & Associated Satellite Batteries

# **Testing Locations:**

- o Piglet 21 State Central Tank Battery -
  - Piglet 21 State #1
  - Piglet 21 State #2
  - Piglet 21 State #3
  - Piglet 21 State #5 Satellite
  - Roo 22 State #5 Satellite
  - Section 34 (McHam 34 State) Satellite

### o Piglet 21 State #5 Satellite -

- Piglet 21 State #4
- Piglet 21 State #5
- Piglet 21 State #6
- Piglet 21 State #7

### o Roo 22 State #5 Satellite -

- Roo 22 State #1
- Roo 22 State #2
- Roo 22 State #3
- Roo 22 State #4
- Roo 22 State #5
- Roo 22 State #6
- Roo 22 State #7
- Roo 22 State #8

### o Section 34 (McHam 34 State) Satellite -

- McHam 34 State #1
- McHam 34 State #2
- Eeyore 34 State #1

**Piglet 21 State Central Tank Battery & Associated Satellite Batteries** 

Oxy has a test separator on each working interest contract area feeding into the Piglet CTB to ensure that all wells are correctly metered. There is a test separator on the Roo 22 State #5 (covering the working owners in the W/2 of section 22), a test separator on the Piglet 21 State #1 (covering the working interest owners in the SE/4 in Section 21), a test separator on the Piglet 21 State #5 (covering the working interest owners in the SW/4 in Section 21). There is a test separator in Section 34 on the Eeyore 34 State #1 (100% Oxy WI).

These contract areas are outlined on the map we sent in for the SWD well (see attached).

Oxy has a test separator on each working interest contract area feeding into the Piglet CTB to ensure that all wells are correctly metered. There is a test separator on the Roo 22 State #5 (covering the working owners in the W/2 of section 22), a test separator on the Piglet 21 State #1 (covering the working interest owners in the SE/4 in Section 21), a test separator on the Piglet 21 State #5 (covering the working interest owners in the SW/4 in Section 21). There is a test separator in Section 34 on the Eeyore 34 State #1 (100% Oxy WI).