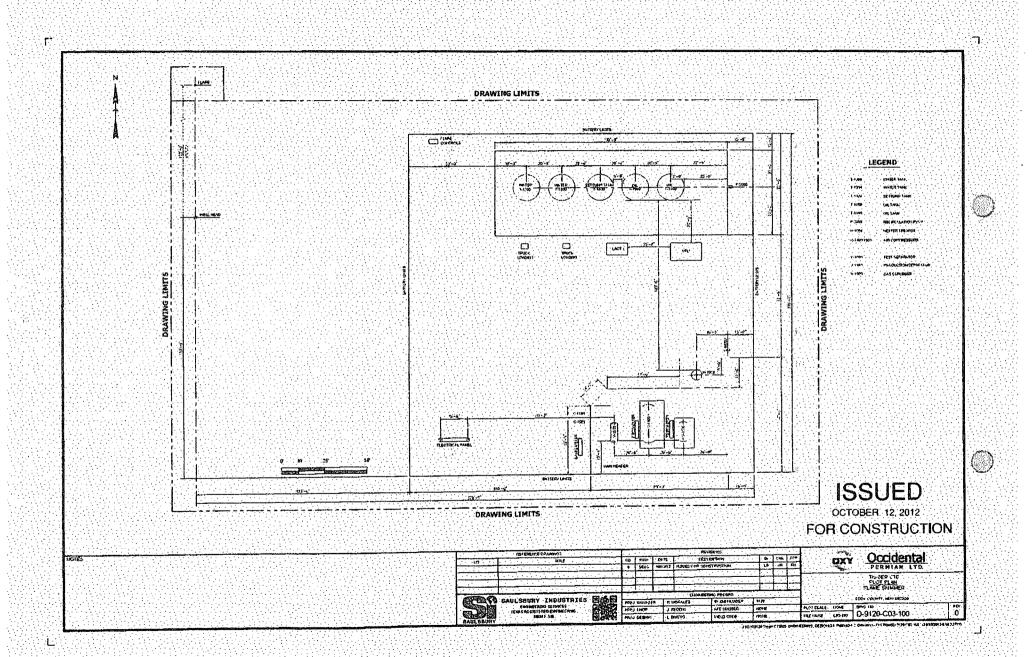

Piglet 21 State Central Tank Battery & Associated Satellite Batteries

### o Section 34 (McHam 34 State) Satellite -

- McHam 34 State #1
- McHam 34 State #2
- Eeyore 34 State #1

**Piglet 21 State Central Tank Battery & Associated Satellite Batteries** 

Oxy has a test separator on each working interest contract area feeding into the Piglet CTB to ensure that all wells are correctly metered. There is a test separator on the Roo 22 State #5 (covering the working owners in the W/2 of section 22), a test separator on the Piglet 21 State #1 (covering the working interest owners in the SE/4 in Section 21), a test separator on the Piglet 21 State #5 (covering the working interest owners in the SW/4 in Section 21). There is a test separator in Section 34 on the Eeyore 34 State #1 (100% Oxy WI).

These contract areas are outlined on the map we sent in for the SWD well (see attached).

Oxy has a test separator on each working interest contract area feeding into the Piglet CTB to ensure that all wells are correctly metered. There is a test separator on the Roo 22 State #5 (covering the working owners in the W/2 of section 22), a test separator on the Piglet 21 State #1 (covering the working interest owners in the SE/4 in Section 21), a test separator on the Piglet 21 State #5 (covering the working interest owners in the SW/4 in Section 21). There is a test separator in Section 34 on the Eeyore 34 State #1 (100% Oxy WI).

These contract areas are outlined on the map we sent in for the SWD well (see attached).

5 Gree Plaza, Suite 110, Houston, Texas 77046 P.O. Box 4294, Houston, Texas 77210-4294 Direct: 713.513.6680 Fax: 713.985.4917 Tiffany\_Pollock@oxy.com