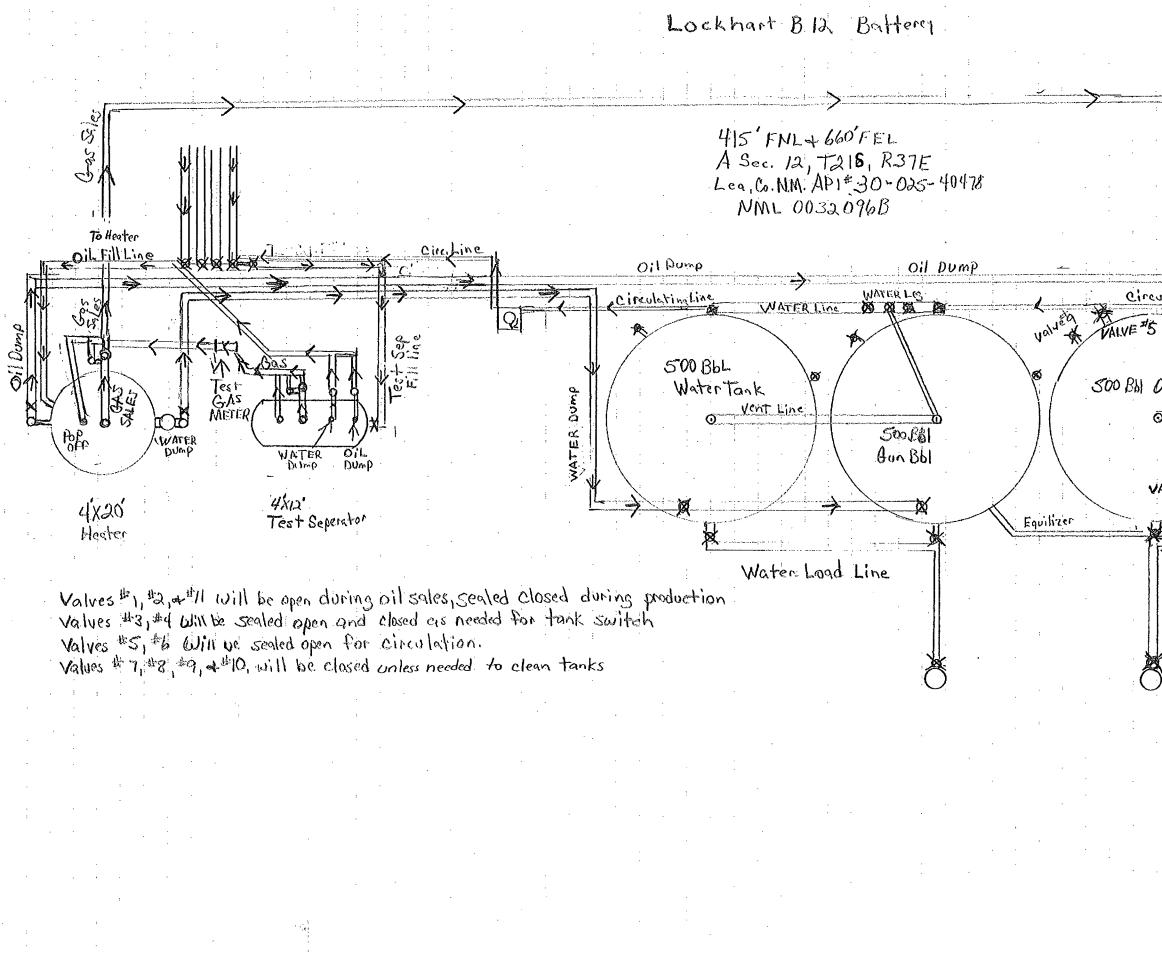

Is all production from same source of supply?
 Include proof of notice to all interest owners.

|                                                                            | MATION (for all application types)<br>with the following information |
|----------------------------------------------------------------------------|----------------------------------------------------------------------|
| (1) A schematic diagram of facility, including legal location.             |                                                                      |
| (2) A plat with lease boundaries showing all well and facility location    | ns. Include lease numbers if Federal or State lands are involved.    |
| (3) Lease Names, Lease and Well Numbers, and API Numbers.                  |                                                                      |
|                                                                            |                                                                      |
| I hereby certify that the information above is true and complete to the be | est of my knowledge and belief.                                      |
| SIGNATURE: Kless Holland TITI                                              | LE:Sr Staff Regulatory Tech DATE:1/21/2013                           |
| TYPE OR PRINT NAMEREESA HOLLAND                                            | TELEPHONE NO.:432-818-1062                                           |
| E-MAIL ADDRESS: Reesa.Holland@apachecorp.com                               |                                                                      |

## SURFACE COMMINGLE LIST OF WELLS

| Lockhart B-12 #12 | 30-025-40478 | UL A Sec 12 T21S R37E 415' FNL & 660' FEL  | 6660 Blinebry Oil & Gas (Oil)<br>60240 Tubb Oil & Gas (Oil)<br>19190 Drinkard<br>62700 Wantz; Abo | DHC-507                                                |
|-------------------|--------------|--------------------------------------------|---------------------------------------------------------------------------------------------------|--------------------------------------------------------|
| Lockhart B-12 #13 | 30-025-40479 | UL H Sec 12 T21S R37E 1980' FNL & 660' FEL | 6660 Blinebry Oil & Gas (Oil)<br>60240 Tubb Oil & Gas (Oil)<br>19190 Drinkard<br>62700 Wantz; Abo | Pending DHC<br>Approval<br>NOI Submitted<br>10/23/2012 |