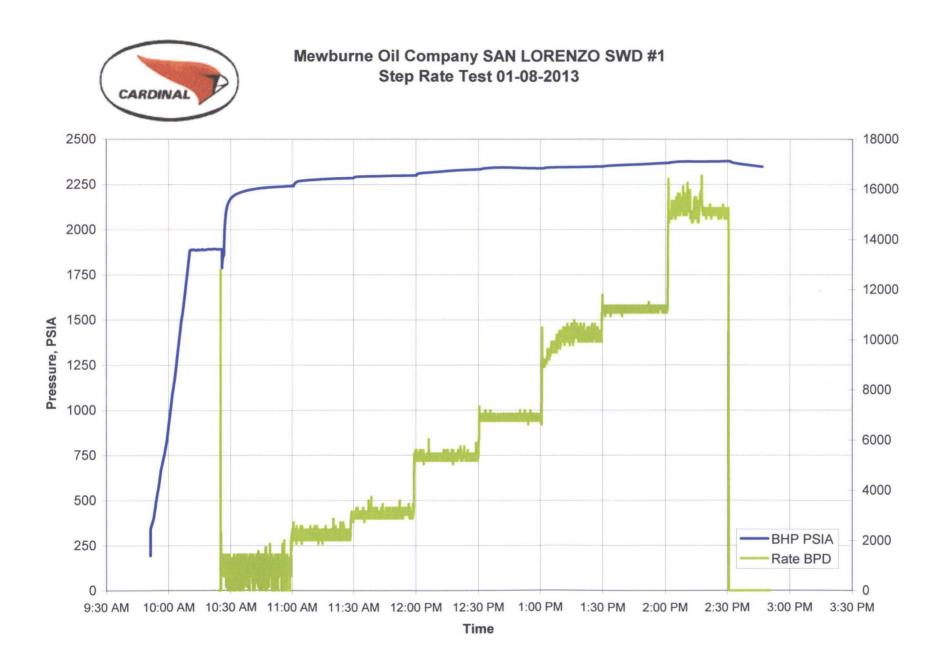

| Sta | art |          | End   |    | Rate |      |        |       |
|-----|-----|----------|-------|----|------|------|--------|-------|
| Tir | ne  |          | Time  |    | BPD  |      | Comn   | nents |
| 1   |     | 10:10 AM | 10:30 | AM |      | 0    | On Bo  | ottom |
| 2   |     | 10:30 AM | 11:00 | AM |      | 1000 |        |       |
| 3   |     | 11:00 AM | 11:30 | AM |      | 2000 |        |       |
| 4   |     | 11:30 AM | 12:00 | ΡM |      | 3000 |        |       |
| 5   |     | 12:00 PM | 12:30 | ΡМ |      | 5000 |        |       |
| 6   |     | 12:30 PM | 1:00  | ΡМ |      | 7000 |        |       |
| 7   |     | 1:00 PM  | 1:30  | ΡМ |      | 9000 |        |       |
| 8   |     | 1:30 PM  | 2:00  | ΡM | 1    | 2000 |        |       |
| 9   |     | 2:00 PM  | 2:30  | ΡM | 1    | 5000 |        |       |
| 10  |     | 2:30 PM  | 2:45  | ΡM |      | 0    | Fall O | ff    |
|     |     |          |       |    |      |      |        |       |