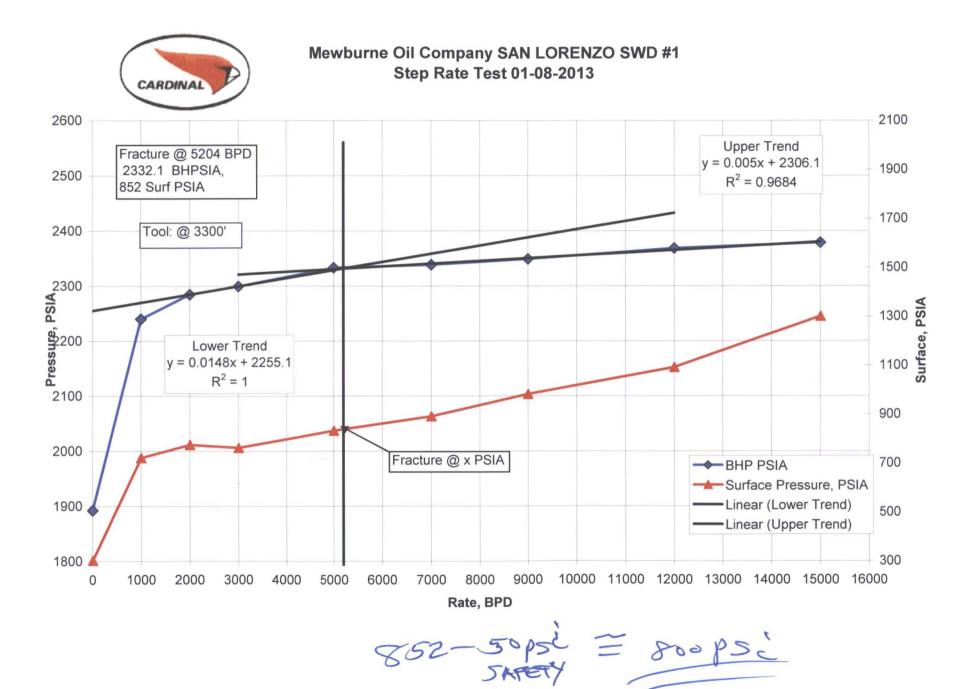

Fracture @ 5204 BPD 2332.1 BHPSIA, 852 Surf PSIA

| 0.0148 | 2255.1 |
|--------|--------|
| 0.005  | 2306.1 |

7

int point: 5204.0816 BPD 2332.1204 Psia

Hello Joe,

Thanks for the application, it looks fine.

FYI we always back off 50psi from the actual interpreted break point on surface pressure for the permitted pressure - a safety factor.

Would you send a current wellbore diagram of this well showing actual perforation depths (top and bottom) and actual tubing specs and the packer setting depth?