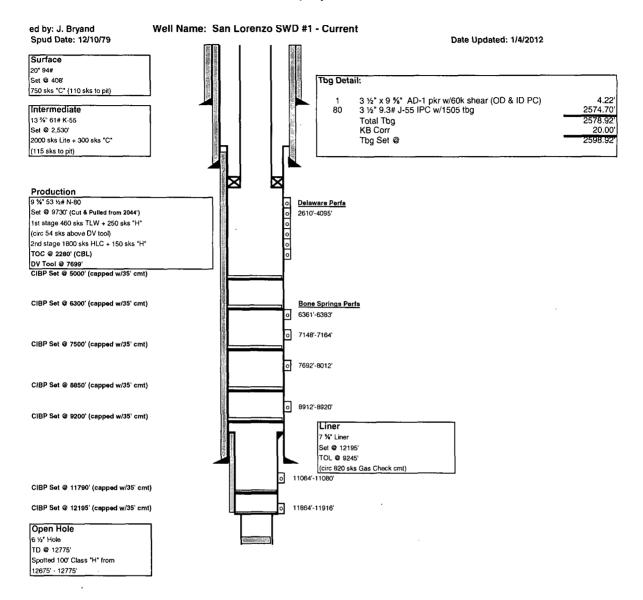

Hello Joe,

Thanks for the application, it looks fine.

FYI we always back off 50psi from the actual interpreted break point on surface pressure for the permitted pressure - a safety factor.

Would you send a current wellbore diagram of this well showing actual perforation depths (top and bottom) and actual tubing specs and the packer setting depth?

Does not have to be a fancy diagram, whatever is fast but accurate.

I have this permit ready to release - just scan and email the diagram?

Thanks Much!

William V. Jones, P.E. 505-476-3448W 505-476-3462F Engineering Bureau, Oil Conservation Division 1220 South St. Francis Dr. Santa Fe, NM 87505