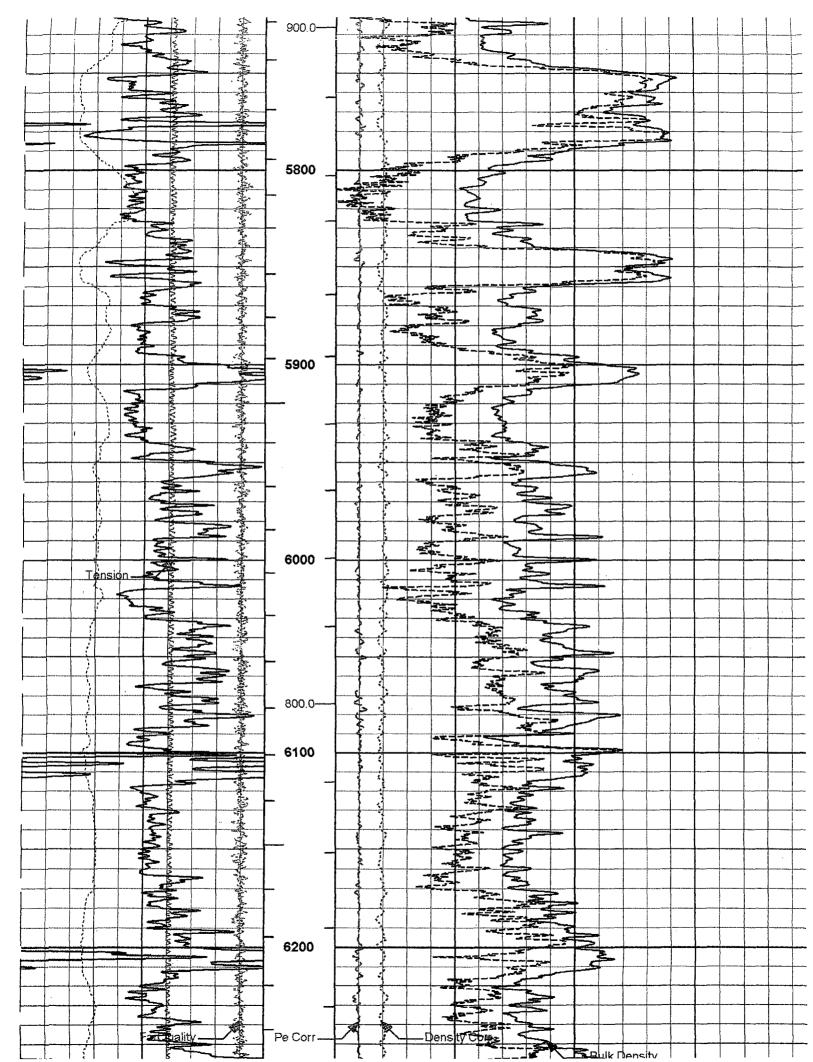

- V. Map is attached.
- VI. No wells within the ½ mile radius area of review penetrate the proposed injection zone.
- VII. 1. Proposed average daily injection rate = 7000 BWPD
  Proposed maximum daily injection rate = 10000 BWPD
  - 2. Closed system
  - 3. Proposed maximum injection pressure = 1140 psi (0.2 psi/ft. x 5700 ft.)
  - 4. Source of injected water will be Delaware Sand and Bone Spring Sand produced water. No compatibility problems are expected. Analyses of Delaware and Bone Spring waters from analogous source wells are attached.
- VIII. The injection zone is the Delaware Sandstone, a fine-grained sandstone from 5700' to 6420'. Any underground water sources will be shallower than 1000'. There are no water wells near this well.
  - IX. The Delaware sand injection interval might be acidized with approximately 20 gal/ft of 7 ½ % HCl acid.
  - X. Well logs, if run, will be filed with the Division. A section of the neutron-density porosity log from an analogous well 2800' to the north showing the injection interval is attached.
  - XI. There are no fresh water wells within a mile of the proposed SWD well.
- XII. After examining the available geologic and engineering data, no evidence was found of open faults or any other hydrologic connection between the disposal zone and any underground sources of drinking water.
- XIII. Proof of Notice is attached.