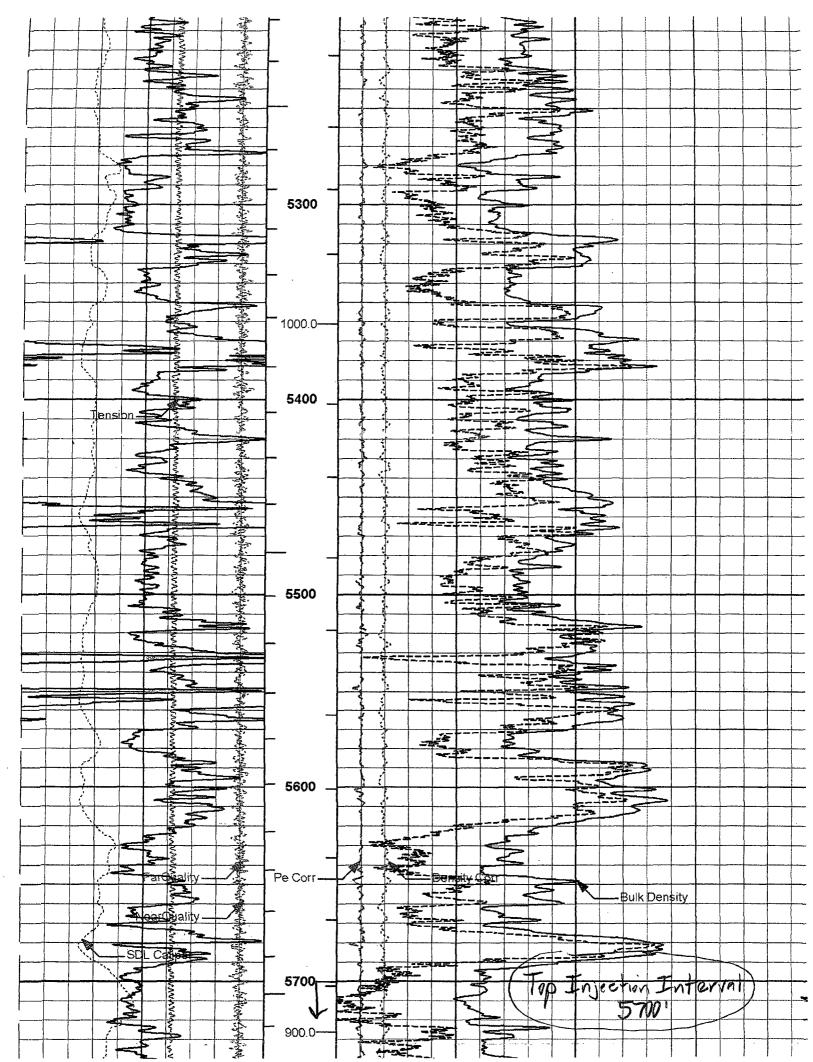

- V. Map is attached.
- VI. No wells within the ½ mile radius area of review penetrate the proposed injection zone.
- VII. 1. Proposed average daily injection rate = 7000 BWPD
  Proposed maximum daily injection rate = 10000 BWPD
  - 2. Closed system
  - 3. Proposed maximum injection pressure = 1140 psi (0.2 psi/ft. x 5700 ft.)
  - 4. Source of injected water will be Delaware Sand and Bone Spring Sand produced water. No compatibility problems are expected. Analyses of Delaware and Bone Spring waters from analogous source wells are attached.
- VIII. The injection zone is the Delaware Sandstone, a fine-grained sandstone from 5700' to 6420'. Any underground water sources will be shallower than 1000'. There are no water wells near this well.
  - IX. The Delaware sand injection interval might be acidized with approximately 20 gal/ft of 7 ½ % HCl acid.
  - X. Well logs, if run, will be filed with the Division. A section of the neutron-density porosity log from an analogous well 2800' to the north showing the injection interval is attached.
  - XI. There are no fresh water wells within a mile of the proposed SWD well.
- XII. After examining the available geologic and engineering data, no evidence was found of open faults or any other hydrologic connection between the disposal zone and any underground sources of drinking water.
- XIII. Proof of Notice is attached.