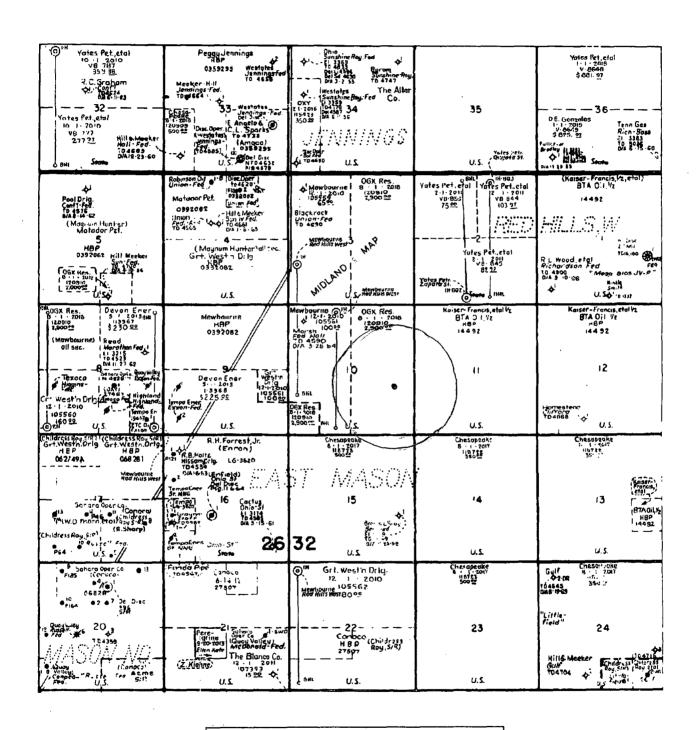

### **MAP**

|    |        | -7 <sub>1</sub> t= | 20.2 |
|----|--------|--------------------|------|
| 33 | 34     | 35<br>255 32E      | 36   |
| 4  | 3      | 2                  | 1    |
| 9  | WELLBO | 9                  | 12   |
| 16 | 15     | 25% 3.2E           | 13-  |
| 21 | 22     | 23                 | 24   |

BTA Oil Producers
Kaiser Francis Oil
Cheasapeake Exploration LLC
Cheasapeake Exploration LLC
COG Operating LLC
COG Operating LLC
Mewbourne Oil Company

Bufflehead 10 Federal SWD No. 1 1980' FSL & 990' FEL Section 10; T26s - R32e Eddy County, New Mexico