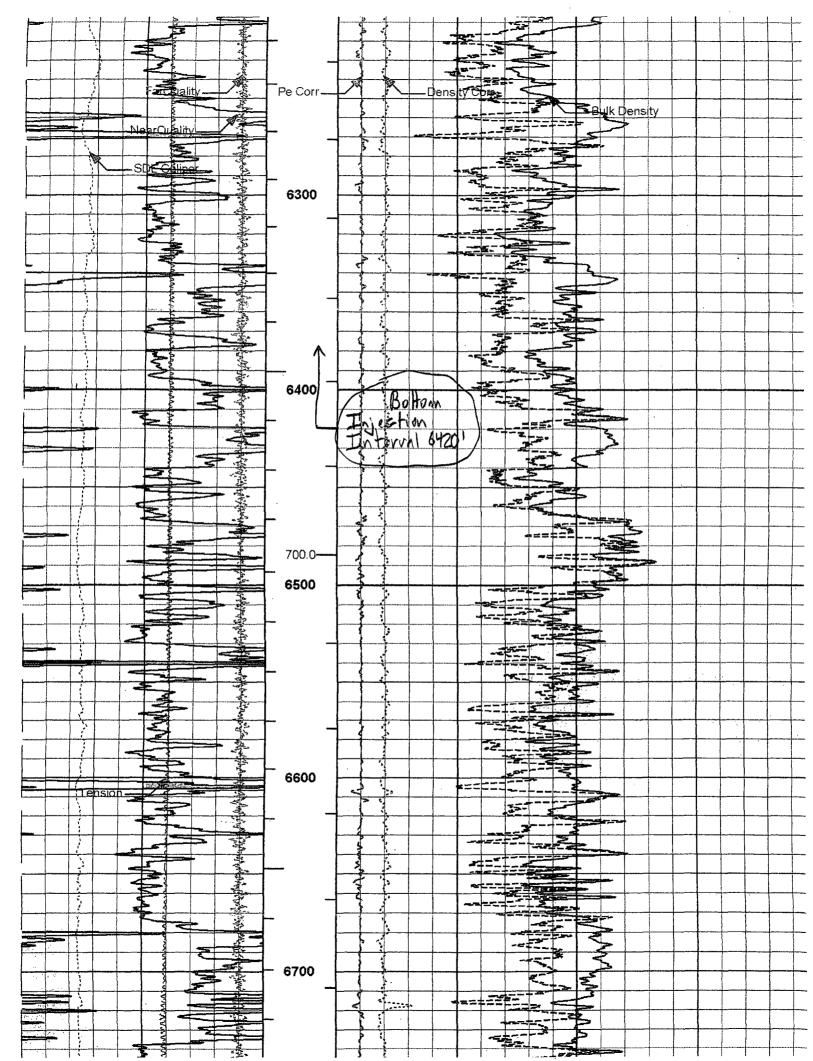

- V. Map is attached.
- VI. No wells within the ½ mile radius area of review penetrate the proposed injection zone.
- VII. 1. Proposed average daily injection rate = 7000 BWPD
  Proposed maximum daily injection rate = 10000 BWPD
  - 2. Closed system
  - 3. Proposed maximum injection pressure = 1140 psi (0.2 psi/ft. x 5700 ft.)
  - 4. Source of injected water will be Delaware Sand and Bone Spring Sand produced water. No compatibility problems are expected. Analyses of Delaware and Bone Spring waters from analogous source wells are attached.
- VIII. The injection zone is the Delaware Sandstone, a fine-grained sandstone from 5700' to 6420'. Any underground water sources will be shallower than 1000'. There are no water wells near this well.
  - IX. The Delaware sand injection interval might be acidized with approximately 20 gal/ft of 7 ½ % HCl acid.
  - X. Well logs, if run, will be filed with the Division. A section of the neutron-density porosity log from an analogous well 2800' to the north showing the injection interval is attached.
  - XI. There are no fresh water wells within a mile of the proposed SWD well.
- XII. After examining the available geologic and engineering data, no evidence was found of open faults or any other hydrologic connection between the disposal zone and any underground sources of drinking water.
- XIII. Proof of Notice is attached.