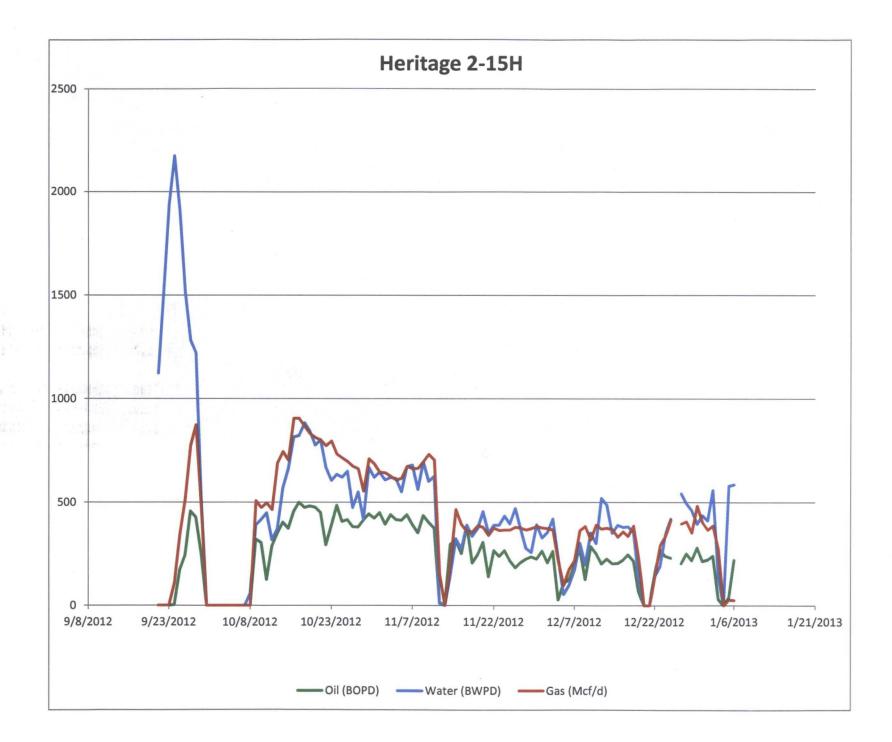

The purpose of this request will allow greater precision to measure production variations from each well. Each well will go to a vessel capable of continuously metering oil, water and gas? A schematic showing this configuration is attached, along with tables that show daily production rates and tubing/casing pressures to date from the Heritage 2 15-1H.