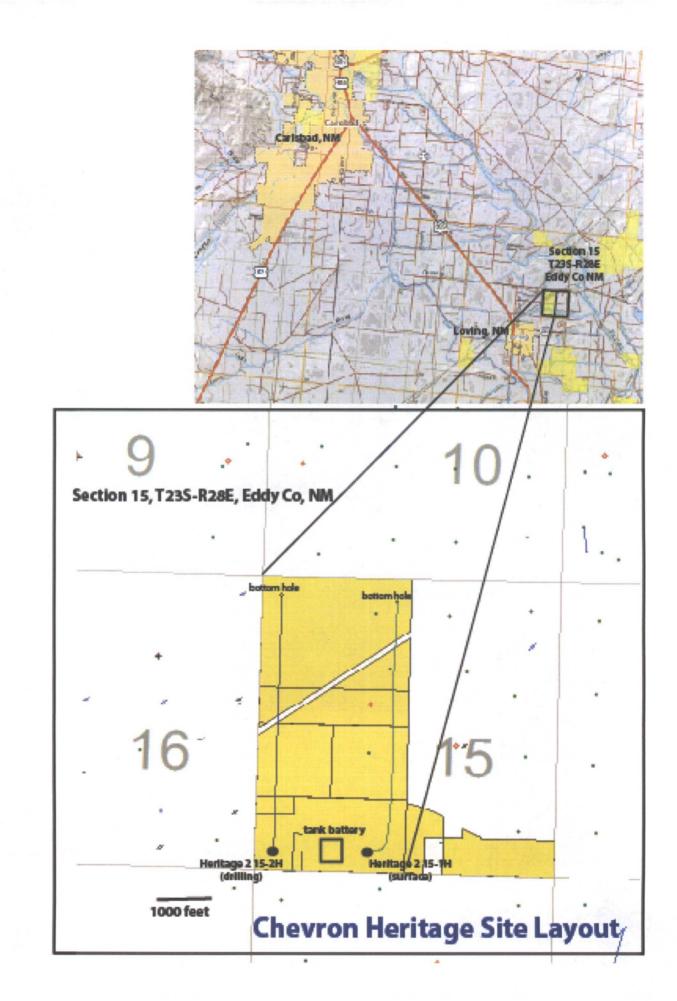

#### Re: Application for surface commingling, Culebra Bluff South Pool (Code 15011), Eddy County, NM (T23S-R28E, Sec 15)

Dear Mr. Ezeanyim,

Chevron Midcontinent, L.P. respectfully requests administrative approval to surface commingle oil, gas, and water production from the South Culebra Bone Spring Pool through Chevron's Heritage Battery and Compressor Station. Wells that will be producing to this battery include the Chevron Heritage 2 15-1H (completed) and the Chevron Heritage 2 15-2H (currently being drilled). When the second well is completed, both will have been drilled horizontally into the second sandstone of the Bone Springs Formation. These wells are located in section 15, T23S-28E, Eddy County, New Mexico (attached map). APDs for each well, which includes surface plats, are included with this notification.

The purpose of this request will allow greater precision to measure production variations from each well. Each well will go to a vessel capable of continuously metering oil, water and gas? A schematic showing this configuration is attached, along with tables that show daily production rates and tubing/casing pressures to date from the Heritage 2 15-1H.