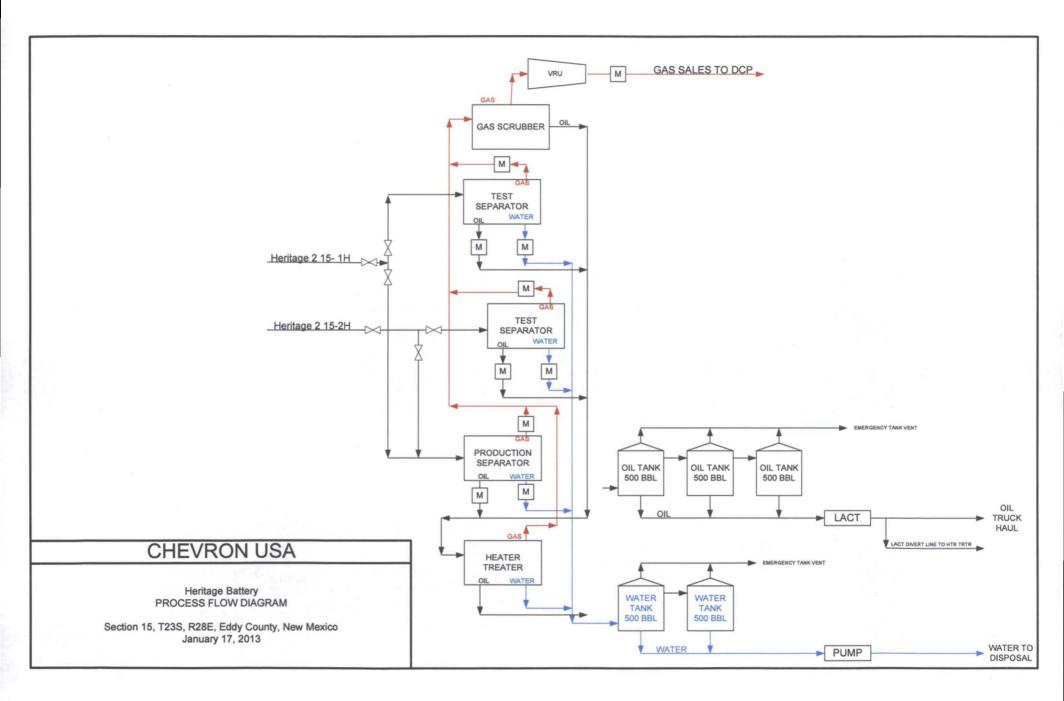

The purpose of this request will allow greater precision to measure production variations from each well. Each well will go to a vessel capable of continuously metering oil, water and gas? A schematic showing this configuration is attached, along with tables that show daily production rates and tubing/casing pressures to date from the Heritage 2 15-1H.

Sincerely,

Anthony Montello

Anthony Montello Chevron USA 1400 Smith Street Houston', Texas 77002 713-372-7565

Attachments:

- Location map
- Facility process flow diagram
- NMOCD Form C-107-B
- NMOCD Admin. Appl. Checklist
- Interest Ownership lists with signed Landman verification
- Production and pressure data from the Chevron Softail AV 26-2H
- Production and pressure data from the Chevron Pardue Farms 26-1
- APD for Chevron Softail AV 26-2H
- APD for Chevron Pardue Farms 26-1