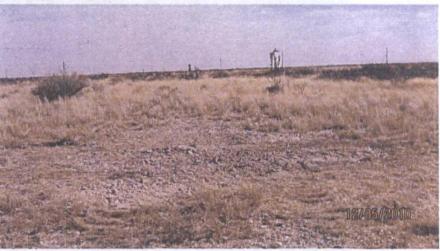

#### Background

In 2010, ROC initiated work on the former I-25 EOL junction box. The site is located in UL/I, Sec. 25, T19S, R36E. NM OSE records indicate that groundwater would likely be encountered at a depth of approximately  $43 \pm -$  feet. The site was delineated using a backhoe to collect soil samples at regular intervals, creating a 5x2x7 ft deep excavation. Each sample was field titrated for chlorides and field screened using a PID for hydrocarbons, resulting in low concentrations of each. The 7 ft sample was sent to a commercial laboratory for analysis of chloride and TPH, resulting in a chloride concentration of 32 mg/kg and concentrations of gasoline range organics (GRO) and diesel range organics (DRO) below detectable limits. The excavated soil was returned to the excavation and contoured to the surrounding area. On 12/6/2010, the site was seeded with a blend of native vegetation. A junction box is no longer needed at the site. Vegetation has rebounded at the site, so no re-vegetation efforts are needed.

Site final photo

12/06/2010