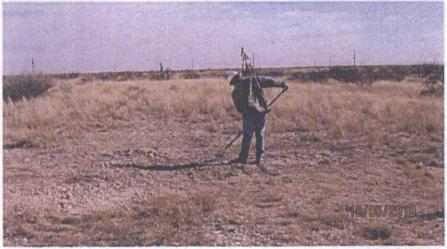

#### Background

In 2010, ROC initiated work on the former I-25 EOL junction box. The site is located in UL/I, Sec. 25, T19S, R36E. NM OSE records indicate that groundwater would likely be encountered at a depth of approximately  $43 \pm -$  feet. The site was delineated using a backhoe to collect soil samples at regular intervals, creating a 5x2x7 ft deep excavation. Each sample was field titrated for chlorides and field screened using a PID for hydrocarbons, resulting in low concentrations of each. The 7 ft sample was sent to a commercial laboratory for analysis of chloride and TPH, resulting in a chloride concentration of 32 mg/kg and concentrations of gasoline range organics (GRO) and diesel range organics (DRO) below detectable limits. The excavated soil was returned to the excavation and contoured to the surrounding area. On 12/6/2010, the site was seeded with a blend of native vegetation. A junction box is no longer needed at the site. Vegetation has rebounded at the site, so no re-vegetation efforts are needed.

### EME I-25 EOL

Sampling initial vertical delineation trench

12/06/2010

Raking in seed

12/06/2010

Unit I, Section 25, T19S, R36E

Seeding site

12/06/2010