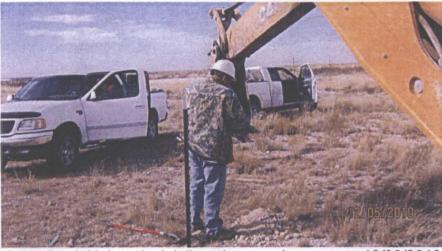

#### Background

In 2010, ROC initiated work on the former I-25 EOL junction box. The site is located in UL/I, Sec. 25, T19S, R36E. NM OSE records indicate that groundwater would likely be encountered at a depth of approximately  $43 \pm -$  feet. The site was delineated using a backhoe to collect soil samples at regular intervals, creating a 5x2x7 ft deep excavation. Each sample was field titrated for chlorides and field screened using a PID for hydrocarbons, resulting in low concentrations of each. The 7 ft sample was sent to a commercial laboratory for analysis of chloride and TPH, resulting in a chloride concentration of 32 mg/kg and concentrations of gasoline range organics (GRO) and diesel range organics (DRO) below detectable limits. The excavated soil was returned to the excavation and contoured to the surrounding area. On 12/6/2010, the site was seeded with a blend of native vegetation. A junction box is no longer needed at the site. Vegetation has rebounded at the site, so no re-vegetation efforts are needed.

### EME I-25 EOL

Sampling initial vertical delineation trench

12/06/2010

Raking in seed

12/06/2010

Unit I, Section 25, T19S, R36E

Seeding site

12/06/2010