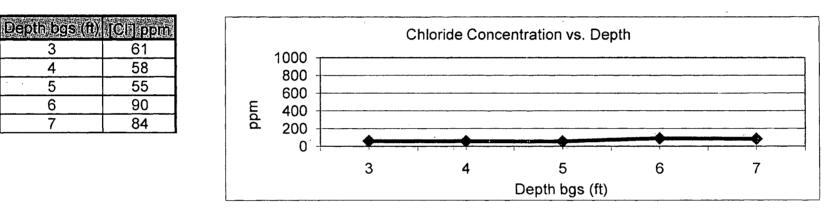

#### Background

In 2010, ROC initiated work on the former I-25 EOL junction box. The site is located in UL/I, Sec. 25, T19S, R36E. NM OSE records indicate that groundwater would likely be encountered at a depth of approximately  $43 \pm -$  feet. The site was delineated using a backhoe to collect soil samples at regular intervals, creating a 5x2x7 ft deep excavation. Each sample was field titrated for chlorides and field screened using a PID for hydrocarbons, resulting in low concentrations of each. The 7 ft sample was sent to a commercial laboratory for analysis of chloride and TPH, resulting in a chloride concentration of 32 mg/kg and concentrations of gasoline range organics (GRO) and diesel range organics (DRO) below detectable limits. The excavated soil was returned to the excavation and contoured to the surrounding area. On 12/6/2010, the site was seeded with a blend of native vegetation. A junction box is no longer needed at the site. Vegetation has rebounded at the site, so no re-vegetation efforts are needed.

The junction box site location map, final report, photodocumentation, laboratory analysis, PID sheet, chloride graph and current photodocumentation are attached.

### RICE OPERATING COMPANY JUNCTION BOX FINAL REPORT

|                                                                                                                                  |               |              |                                       | BOX LOC       | ATION                                 |                |                                        |                   |                 |  |
|----------------------------------------------------------------------------------------------------------------------------------|---------------|--------------|---------------------------------------|---------------|---------------------------------------|----------------|----------------------------------------|-------------------|-----------------|--|
| SWD SYSTEM JU                                                                                                                    | NCTION        | UNIT         | SECTION                               | TOWNSHIP      | RANGE                                 | COUNTY         |                                        | MENSIONS - FE     | ET<br>Depth     |  |
| Eunice Monument<br>Eumont (EME)                                                                                                  | 25 EOL        | 1            | 25                                    | 19S           | 36E                                   | Lea            | Length                                 | Eliminated        |                 |  |
| LAND TYPE: BLM                                                                                                                   | I ST.         | ATE X        | FEE LA                                | NDOWNER       |                                       |                | OTHER                                  |                   |                 |  |
| Depth to Groundw                                                                                                                 | ater4         | 13           | feet                                  | NMC           | DCD SITE A                            | SSESSMEN       | IT RANKING S                           |                   | 20              |  |
| Date Started                                                                                                                     | 12/6/201      | 10           | Date Cor                              | npleted       | 12/6/201                              | <u>0</u> OC    | D Witness                              | no                |                 |  |
| Soil Excavated                                                                                                                   | 2.6           | cubic yar    | ds Exc                                | avation Le    | ngth                                  | 5 Wic          | tth2                                   | Depth 7           | feet            |  |
| Soil Disposed                                                                                                                    | 0             | cubic yar    | ds Off                                | site Facility | · · · · · · · · · · · · · · · · · · · | n/a            | Location                               | 'n/a              |                 |  |
| FINAL ANALYTIC                                                                                                                   | AL RESU       | ÎLTS:        | Samp                                  | le Date       | 12/6/20                               | 010            | Sample De                              | pth7              | <u>ft.</u>      |  |
| TPH and Chloride laboratory test results completed by using an approved lab and testing procedures pursuant to NMOCD guidelines. |               |              |                                       |               |                                       |                |                                        |                   |                 |  |
| Sample                                                                                                                           | PID (field)   | GF           | · · ·                                 | DRO           | Chloric                               | سستا ا         |                                        | IDE FIELD TE      |                 |  |
|                                                                                                                                  | ppm           | mg.<br><1(   |                                       | mg/kg<br><10  | mg/kc<br>32                           | <u>}</u>       | LOCATION                               | DEPTH             | mg/kg           |  |
| SOURCE 7' GRAB                                                                                                                   | 0.0           | <u> </u>     | <u>,0</u>                             | <10           | 32                                    | ⊢              | Background                             | 6"<br>3'          | <u>58</u><br>61 |  |
|                                                                                                                                  |               | ·            | •                                     | 1             |                                       |                | vertical                               | 4'                | 58              |  |
| General Description of                                                                                                           | Remedial A    | Action:      | This junctio                          | n and line we | re eliminated                         | ,              | delineation                            | 5'                | 55              |  |
| •                                                                                                                                |               | -            |                                       |               |                                       | ·              | trench at the                          | 6'                | 90              |  |
| during the pipeline/upgrade                                                                                                      |               |              |                                       |               |                                       |                | junction<br>(source)                   |                   |                 |  |
| investigation was conducted                                                                                                      |               |              |                                       | )             |                                       | L              | (source)                               | 7'                | 84              |  |
| producing a 5X2X7-ft. deep                                                                                                       |               |              |                                       |               |                                       |                |                                        |                   |                 |  |
| sample, which yielded low c                                                                                                      |               |              |                                       |               |                                       |                |                                        |                   |                 |  |
| PID, which yielded low conc                                                                                                      | entrations. T | he deepe     | est sample, 7                         | ft. BGS, wa   | s sent to a co                        | ommercial lab  | pratiory for analy                     | sis of chloride a | nd              |  |
| TPH, which confirmed low c                                                                                                       | oncentration  | s of each.   | The excava                            | ated soil was | returned to t                         | ne excavation  | to ground surfac                       | e and contoure    | d -             |  |
| to the surrounding area. Or                                                                                                      | 12/06/2010    | , the site v | was seeded                            | with a blend  | of native veg                         | etation and is | expected to retu                       | rn to a productiv | re              |  |
| capacity at a normal rate.                                                                                                       |               |              | · · · · · · · · · · · · · · · · · · · | · · · · ·     |                                       |                | ······································ |                   |                 |  |
|                                                                                                                                  | · <b>_</b> _  |              |                                       |               |                                       |                |                                        |                   | <del></del>     |  |
| ······································                                                                                           |               |              |                                       |               | enclosure                             | s: photos, lab | results, PID (fiel                     | d) screenings, c  | hloride graph   |  |
|                                                                                                                                  |               |              | KN                                    | ATION ABO     |                                       |                |                                        | E BEST OF M       |                 |  |
| - REPORT                                                                                                                         | Dak Harris    | SIGN         |                                       | 25072         | <u></u>                               |                |                                        | RICE OPERATIN     | IG CUMPANY      |  |
| PROJECT LEADERLarry                                                                                                              |               | irşign       |                                       | lany Bi       | uce bah                               | n Jr.          | DATE                                   | 2-24-             | //              |  |
|                                                                                                                                  |               |              |                                       |               |                                       |                |                                        |                   |                 |  |