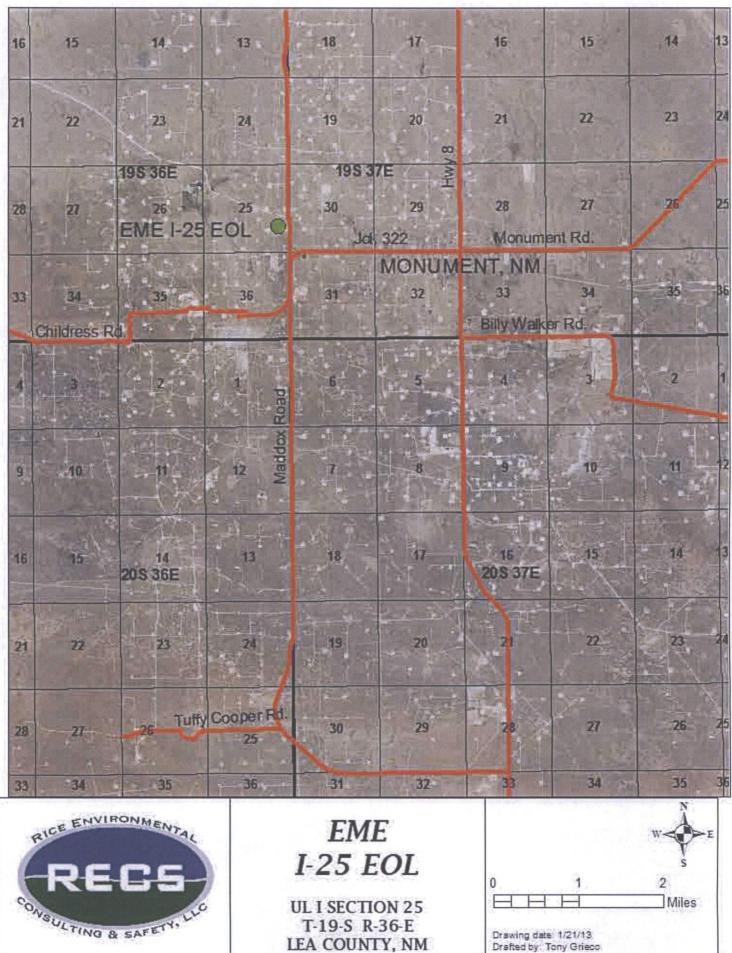

The junction box site location map, final report, photodocumentation, laboratory analysis, PID sheet, chloride graph and current photodocumentation are attached.

# Site Location Map

RICE *Operating Company* (ROC) 112 West Taylor Hobbs, NM 88240 Phone: (575) 393-9174 Fax: (575) 397-1471

LEA COUNTY, NM

Drafted by: Tony Grieco

### RICE OPERATING COMPANY JUNCTION BOX FINAL REPORT

|                                                                                                                                  |               |              |                                       | BOX LOC       | ATION                                 |                |                                        |                   |                 |  |
|----------------------------------------------------------------------------------------------------------------------------------|---------------|--------------|---------------------------------------|---------------|---------------------------------------|----------------|----------------------------------------|-------------------|-----------------|--|
| SWD SYSTEM JU                                                                                                                    | NCTION        | UNIT         | SECTION                               | TOWNSHIP      | RANGE                                 | COUNTY         |                                        | MENSIONS - FE     | ET<br>Depth     |  |
| Eunice Monument<br>Eumont (EME)                                                                                                  | 25 EOL        | 1            | 25                                    | 19S           | 36E                                   | Lea            | Length                                 | Eliminated        |                 |  |
| LAND TYPE: BLM                                                                                                                   | I ST.         | ATE X        | FEE LA                                | NDOWNER       |                                       |                | OTHER                                  |                   |                 |  |
| Depth to Groundw                                                                                                                 | ater4         | 13           | feet                                  | NMC           | DCD SITE A                            | SSESSMEN       | IT RANKING S                           |                   | 20              |  |
| Date Started                                                                                                                     | 12/6/201      | 10           | Date Cor                              | npleted       | 12/6/201                              | <u>0</u> OC    | D Witness                              | no                |                 |  |
| Soil Excavated                                                                                                                   | 2.6           | cubic yar    | ds Exc                                | avation Le    | ngth                                  | 5 Wic          | tth2                                   | Depth 7           | feet            |  |
| Soil Disposed                                                                                                                    | 0             | cubic yar    | ds Off                                | site Facility | · · · · · · · · · · · · · · · · · · · | n/a            | Location                               | 'n/a              |                 |  |
| FINAL ANALYTIC                                                                                                                   | AL RESU       | ÎLTS:        | Samp                                  | le Date       | 12/6/20                               | 010            | Sample De                              | pth7              | <u>ft.</u>      |  |
| TPH and Chloride laboratory test results completed by using an approved lab and testing procedures pursuant to NMOCD guidelines. |               |              |                                       |               |                                       |                |                                        |                   |                 |  |
| Sample                                                                                                                           | PID (field)   | GF           | · · ·                                 | DRO           | Chloric                               | سستا ا         |                                        | IDE FIELD TE      |                 |  |
|                                                                                                                                  | ppm           | mg.<br><1(   |                                       | mg/kg<br><10  | mg/kc<br>32                           | <u>}</u>       | LOCATION                               | DEPTH             | mg/kg           |  |
| SOURCE 7' GRAB                                                                                                                   | 0.0           | <u> </u>     | <u>,0</u>                             | <10           | 32                                    | ⊢              | Background                             | 6"<br>3'          | <u>58</u><br>61 |  |
|                                                                                                                                  |               | ·            | •                                     | 1             |                                       |                | vertical                               | 4'                | 58              |  |
| General Description of                                                                                                           | Remedial A    | Action:      | This junctio                          | n and line we | re eliminated                         | ,              | delineation                            | 5'                | 55              |  |
| •                                                                                                                                |               | -            |                                       |               |                                       | ·              | trench at the                          | 6'                | 90              |  |
| during the pipeline/upgrade                                                                                                      |               |              |                                       |               |                                       |                | junction<br>(source)                   |                   |                 |  |
| investigation was conducted                                                                                                      |               |              |                                       | )             |                                       | L              | (source)                               | 7'                | 84              |  |
| producing a 5X2X7-ft. deep                                                                                                       |               |              |                                       |               |                                       |                |                                        |                   |                 |  |
| sample, which yielded low c                                                                                                      |               |              |                                       |               |                                       |                |                                        |                   |                 |  |
| PID, which yielded low conc                                                                                                      | entrations. T | he deepe     | est sample, 7                         | ft. BGS, wa   | s sent to a co                        | ommercial lab  | pratiory for analy                     | sis of chloride a | nd              |  |
| TPH, which confirmed low c                                                                                                       | oncentration  | s of each.   | The excava                            | ated soil was | returned to t                         | ne excavation  | to ground surfac                       | e and contoure    | d -             |  |
| to the surrounding area. Or                                                                                                      | 12/06/2010    | , the site v | was seeded                            | with a blend  | of native veg                         | etation and is | expected to retu                       | rn to a productiv | re              |  |
| capacity at a normal rate.                                                                                                       |               |              | · · · · · · · · · · · · · · · · · · · | · · · · ·     |                                       |                | ······································ |                   |                 |  |
|                                                                                                                                  | · <b>_</b> _  |              |                                       |               |                                       |                |                                        |                   | <del></del>     |  |
| ······································                                                                                           |               |              |                                       |               | enclosure                             | s: photos, lab | results, PID (fiel                     | d) screenings, c  | hloride graph   |  |
|                                                                                                                                  |               |              | KN                                    | ATION ABO     |                                       |                |                                        | E BEST OF M       |                 |  |
| - REPORT                                                                                                                         | Dak Harris    | SIGN         |                                       | 25072         | <u></u>                               |                |                                        | RICE OPERATIN     | IG CUMPANY      |  |
| PROJECT LEADERLarry                                                                                                              |               | irşign       |                                       | lany Bi       | uce bah                               | n Jr.          | DATE                                   | 2-24-             | //              |  |
|                                                                                                                                  |               |              |                                       |               |                                       |                |                                        |                   |                 |  |