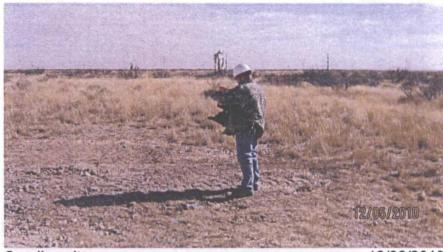

#### Background

In 2010, ROC initiated work on the former I-25 EOL junction box. The site is located in UL/I, Sec. 25, T19S, R36E. NM OSE records indicate that groundwater would likely be encountered at a depth of approximately  $43 \pm -$  feet. The site was delineated using a backhoe to collect soil samples at regular intervals, creating a 5x2x7 ft deep excavation. Each sample was field titrated for chlorides and field screened using a PID for hydrocarbons, resulting in low concentrations of each. The 7 ft sample was sent to a commercial laboratory for analysis of chloride and TPH, resulting in a chloride concentration of 32 mg/kg and concentrations of gasoline range organics (GRO) and diesel range organics (DRO) below detectable limits. The excavated soil was returned to the excavation and contoured to the surrounding area. On 12/6/2010, the site was seeded with a blend of native vegetation. A junction box is no longer needed at the site. Vegetation has rebounded at the site, so no re-vegetation efforts are needed.

### EME I-25 EOL

Sampling initial vertical delineation trench

12/06/2010

Raking in seed

12/06/2010

Unit I, Section 25, T19S, R36E

Seeding site

12/06/2010