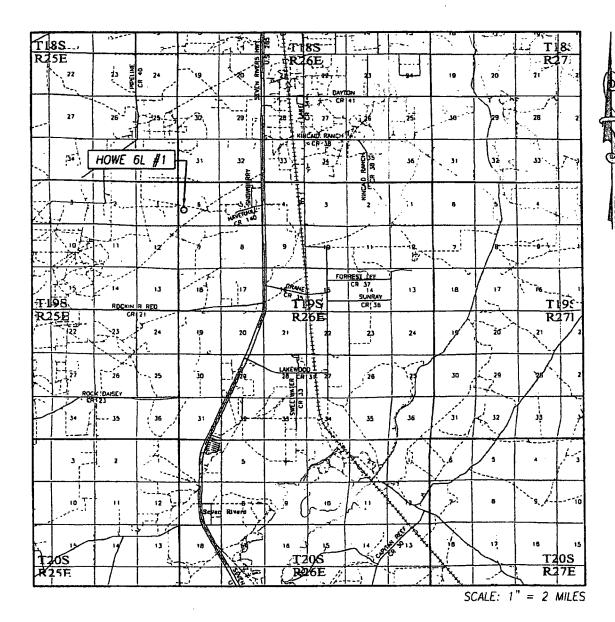

| LOCATION:            | 1980 FSL; 660 FW                                                                                                                                                                                                                                                                                                                                                                                                                                                                                                                                                                                                                                                                                                                                                                                                                                                                                                                                                                                                                                                                                                                                                                                                                                                                                                                                                                                                                                                                                                                                                                                                                                                                                                                                                                                                                                                                                                                                                                                                                                                                                                               | L L                                                                                                                   | 6                               | T19S                                | R26E               |
|----------------------|--------------------------------------------------------------------------------------------------------------------------------------------------------------------------------------------------------------------------------------------------------------------------------------------------------------------------------------------------------------------------------------------------------------------------------------------------------------------------------------------------------------------------------------------------------------------------------------------------------------------------------------------------------------------------------------------------------------------------------------------------------------------------------------------------------------------------------------------------------------------------------------------------------------------------------------------------------------------------------------------------------------------------------------------------------------------------------------------------------------------------------------------------------------------------------------------------------------------------------------------------------------------------------------------------------------------------------------------------------------------------------------------------------------------------------------------------------------------------------------------------------------------------------------------------------------------------------------------------------------------------------------------------------------------------------------------------------------------------------------------------------------------------------------------------------------------------------------------------------------------------------------------------------------------------------------------------------------------------------------------------------------------------------------------------------------------------------------------------------------------------------|-----------------------------------------------------------------------------------------------------------------------|---------------------------------|-------------------------------------|--------------------|
|                      | FOOTAGE LOCATION                                                                                                                                                                                                                                                                                                                                                                                                                                                                                                                                                                                                                                                                                                                                                                                                                                                                                                                                                                                                                                                                                                                                                                                                                                                                                                                                                                                                                                                                                                                                                                                                                                                                                                                                                                                                                                                                                                                                                                                                                                                                                                               |                                                                                                                       | SECTION                         | TOWNSHIP                            | RANGE              |
|                      | DRE SCHEMATIC (former Howe 6L #1)                                                                                                                                                                                                                                                                                                                                                                                                                                                                                                                                                                                                                                                                                                                                                                                                                                                                                                                                                                                                                                                                                                                                                                                                                                                                                                                                                                                                                                                                                                                                                                                                                                                                                                                                                                                                                                                                                                                                                                                                                                                                                              | *Cement volumes will increase of those shown on this application to account for hole conditions unknown at this time. | Surface                         |                                     | _                  |
|                      |                                                                                                                                                                                                                                                                                                                                                                                                                                                                                                                                                                                                                                                                                                                                                                                                                                                                                                                                                                                                                                                                                                                                                                                                                                                                                                                                                                                                                                                                                                                                                                                                                                                                                                                                                                                                                                                                                                                                                                                                                                                                                                                                | Hole Size: 17 1/2"                                                                                                    | This cas                        | sing string exis  Casing Size: 13 3 |                    |
| 133                  | t/8's @ 350', cmt to surface                                                                                                                                                                                                                                                                                                                                                                                                                                                                                                                                                                                                                                                                                                                                                                                                                                                                                                                                                                                                                                                                                                                                                                                                                                                                                                                                                                                                                                                                                                                                                                                                                                                                                                                                                                                                                                                                                                                                                                                                                                                                                                   | Cemented with: 520                                                                                                    | sx.                             | or                                  |                    |
|                      |                                                                                                                                                                                                                                                                                                                                                                                                                                                                                                                                                                                                                                                                                                                                                                                                                                                                                                                                                                                                                                                                                                                                                                                                                                                                                                                                                                                                                                                                                                                                                                                                                                                                                                                                                                                                                                                                                                                                                                                                                                                                                                                                | Top of Cement: Surfac                                                                                                 | :e                              | Method Determine                    | d: <u>Circulat</u> |
| 8 5/8's c            | © 1350', cmt to surface                                                                                                                                                                                                                                                                                                                                                                                                                                                                                                                                                                                                                                                                                                                                                                                                                                                                                                                                                                                                                                                                                                                                                                                                                                                                                                                                                                                                                                                                                                                                                                                                                                                                                                                                                                                                                                                                                                                                                                                                                                                                                                        |                                                                                                                       | Intermedia This casir           | te Casing<br>ng string exists       |                    |
|                      |                                                                                                                                                                                                                                                                                                                                                                                                                                                                                                                                                                                                                                                                                                                                                                                                                                                                                                                                                                                                                                                                                                                                                                                                                                                                                                                                                                                                                                                                                                                                                                                                                                                                                                                                                                                                                                                                                                                                                                                                                                                                                                                                | Hole Size: 12 1/4"                                                                                                    |                                 | Casing Size: 8 5/                   | B" @ 1,350         |
|                      |                                                                                                                                                                                                                                                                                                                                                                                                                                                                                                                                                                                                                                                                                                                                                                                                                                                                                                                                                                                                                                                                                                                                                                                                                                                                                                                                                                                                                                                                                                                                                                                                                                                                                                                                                                                                                                                                                                                                                                                                                                                                                                                                | Cemented with: 865 +                                                                                                  | <b>1"</b> sx.                   | or                                  |                    |
|                      |                                                                                                                                                                                                                                                                                                                                                                                                                                                                                                                                                                                                                                                                                                                                                                                                                                                                                                                                                                                                                                                                                                                                                                                                                                                                                                                                                                                                                                                                                                                                                                                                                                                                                                                                                                                                                                                                                                                                                                                                                                                                                                                                | Top of Cement: Surface                                                                                                | ce                              | Method Determine                    | d: <u>Circulat</u> |
| - Shangin            |                                                                                                                                                                                                                                                                                                                                                                                                                                                                                                                                                                                                                                                                                                                                                                                                                                                                                                                                                                                                                                                                                                                                                                                                                                                                                                                                                                                                                                                                                                                                                                                                                                                                                                                                                                                                                                                                                                                                                                                                                                                                                                                                | -                                                                                                                     | <u>Production</u> This string 1 |                                     |                    |
| Canyon Disposal Zone | 08.7 00.000                                                                                                                                                                                                                                                                                                                                                                                                                                                                                                                                                                                                                                                                                                                                                                                                                                                                                                                                                                                                                                                                                                                                                                                                                                                                                                                                                                                                                                                                                                                                                                                                                                                                                                                                                                                                                                                                                                                                                                                                                                                                                                                    | Hole Size: <b>7 7/8"</b>                                                                                              | . —                             | Casing Size: 5 1                    | / <b>2"</b>        |
| yon Dispo            | Scroons                                                                                                                                                                                                                                                                                                                                                                                                                                                                                                                                                                                                                                                                                                                                                                                                                                                                                                                                                                                                                                                                                                                                                                                                                                                                                                                                                                                                                                                                                                                                                                                                                                                                                                                                                                                                                                                                                                                                                                                                                                                                                                                        | Cemented with: 1,375                                                                                                  | sx.                             | or                                  |                    |
|                      | , central control cont | Top of Cement: Surface                                                                                                | <b>:</b>                        | Method Determine                    | d: Circulat        |
| 1                    |                                                                                                                                                                                                                                                                                                                                                                                                                                                                                                                                                                                                                                                                                                                                                                                                                                                                                                                                                                                                                                                                                                                                                                                                                                                                                                                                                                                                                                                                                                                                                                                                                                                                                                                                                                                                                                                                                                                                                                                                                                                                                                                                | Total Depth: <b>8,200'</b>                                                                                            |                                 |                                     |                    |
|                      | ting 7 7/8" hole                                                                                                                                                                                                                                                                                                                                                                                                                                                                                                                                                                                                                                                                                                                                                                                                                                                                                                                                                                                                                                                                                                                                                                                                                                                                                                                                                                                                                                                                                                                                                                                                                                                                                                                                                                                                                                                                                                                                                                                                                                                                                                               |                                                                                                                       | Injection                       | <u>Interval</u>                     |                    |
| run                  | 5 1/2" casing to 8,200'<br>to surface, DV tool at 7,000'                                                                                                                                                                                                                                                                                                                                                                                                                                                                                                                                                                                                                                                                                                                                                                                                                                                                                                                                                                                                                                                                                                                                                                                                                                                                                                                                                                                                                                                                                                                                                                                                                                                                                                                                                                                                                                                                                                                                                                                                                                                                       | 7,860                                                                                                                 | fee                             | t to <b>7967</b>                    |                    |

Well: Lakewood SWD #4 (formerly Howe 6L)

API: 30-015-26270

Elev: 3393' GL

Intermediate

Location: 1980' FSL; 660' FWL, Sec 6, T19S, R26E, Eddy Co. NM

Plugs are indicated by crosshatched fill

Surface Plug, 10 sx

Location: 1980' FSL; 660' FWL, Sec 6, T19S, R26E, Eddy Co. NM

AT THE

| Submit 3 Copies                              | _                                          |                             | New Mex             |                                   |                             | Form C-103                             |
|----------------------------------------------|--------------------------------------------|-----------------------------|---------------------|-----------------------------------|-----------------------------|----------------------------------------|
| Appropriate istrict Office                   | Env                                        | Minerals and N              | atural Res          | sources Department                |                             | Revised 1-1-89 Cl                      |
| ISTRICT I<br>O. Box 1980, Hobb               | L NM 88240                                 | L CONSERV<br>P.O.           | ATIO                | N DIVISION<br>RECEIVED            | WELL API NO.<br>30-015-262  | 70                                     |
| ISTRICT II<br>O. Drawer DD, Art              | esia, NM 88210                             | Santa Fe, New I             | Mexico 8            | 37504-2088                        | 5. Indicate Type of Lea     | ** \ \ \ \ \ \ \ \ \ \ \ \ \ \ \ \ \ \ |
| ISTRICT III<br>000 Rio Brazos Rd.,           | Aziec, NM 87410                            |                             |                     | FEB 26 '90                        | 6. State Oil & Gas Lea      |                                        |
|                                              | SUNDRY NOTICES                             | AND DEDOUTE                 | TAL MICH            | CO. E. (i)                        |                             |                                        |
|                                              | (IS FORM FOR PROPOS<br>DIFFERENT RESERVOIF | ALS TO DRILL OR TO          | DEEPEN (<br>FOR PER | A CESTATE AND PROPERTY.           | 7. Lease Name or Unit       | Agreement Name                         |
| Type of Well:<br>Oil.<br>WELL                | WELL []                                    | . OTHER                     | Р&                  | A                                 | Howe 6L                     |                                        |
| Name of Operato                              | •                                          |                             |                     |                                   | 8. Well No.                 |                                        |
|                                              | Producing Comp                             | any 🗸                       |                     |                                   | 1                           |                                        |
| Address of Opera                             |                                            | Tovas 75991                 | -040E               |                                   | 9. Pool name or Wildo       |                                        |
| Well Location                                | x 31405, Dallas                            | , lexas /5231               | -0405               |                                   | juna. West Four I           | file Draw-Morrow                       |
| Unit Letter                                  | c                                          | Feet From The SOUT          |                     |                                   | 50 Feet From The            |                                        |
| Section //////////////////////////////////// |                                            |                             | Ras<br>w whether l  | nge 26E<br>DF, RKB, RT, GR, etc.) | NMPM Eddy                   | County                                 |
|                                              |                                            |                             | 339                 | 3.2' GR                           |                             |                                        |
|                                              | Check App                                  | ropriate Box to Ir          | idicate N           | Nature of Notice, I               | Report, or Other Da         | nta.                                   |
| N                                            | OTICE OF INTEN                             | TION TO:                    |                     | SUI                               | BSEQUENT REP                | PORT OF:                               |
| RFORM REMED                                  | IAL WORK                                   | PLUG AND ABANDO             | N 🔲                 | REMEDIAL WORK                     | _ ALT                       | TERING CASING                          |
| MPORARILY AB                                 | ANDON                                      | CHANGE PLANS                | П                   | COMMENCE DRILLIN                  | G OPNS. PL                  | JG AND ABANDONMENT                     |
| ILL OR ALTER C                               | ASING                                      |                             |                     | CASING TEST AND O                 | BOUT JOB                    |                                        |
| HER:                                         |                                            |                             |                     | OTHER:                            |                             | [                                      |
| 2. Describe Proposition of SEE RUI           | ed or Completed Operations<br>E 1103.      | (Clearly state all pertinen | s desails, an       | d give perinent dates, inc        | uding estimated date of sta | rting any proposed                     |
|                                              | n electric logs                            |                             | ated M              | orrow to be n                     | on-productive.              |                                        |
|                                              | ugged well as f<br>ug #1 - 25 sx 8         |                             | רם                  | ug #6 - 2F o                      | v 2450-2250                 |                                        |
|                                              | ug #1 - 25 sx 8<br>ug #2 - 25 sx 7         |                             |                     | ug #6 - 25 s<br>lug #7 - 25 s     |                             |                                        |
|                                              | ug #3 - 25 sx 6                            |                             |                     | agged @ 1340                      | X 1400 1000                 |                                        |
| P1                                           | ug #4 - 25 sx 3                            | 3865-3765                   |                     | lug #8 - 25 s                     | x 1340-1240                 |                                        |
| Pl                                           | ug #5 - 25 sx 3                            |                             | Ρ.                  | lug #9 - 25 s                     | x 400-300                   | •                                      |
| Ta                                           | gged @ 3070'                               |                             | P.                  | lug #10 - 10 s                    | x Surface                   | Post ID-2<br>3-9-40                    |
|                                              |                                            |                             |                     |                                   |                             | PXA                                    |
|                                              |                                            |                             | •                   |                                   |                             |                                        |
|                                              | na information above is true and           | _                           | nowindge and        | balia.  Production S              | _                           | DATE 2/12/90                           |