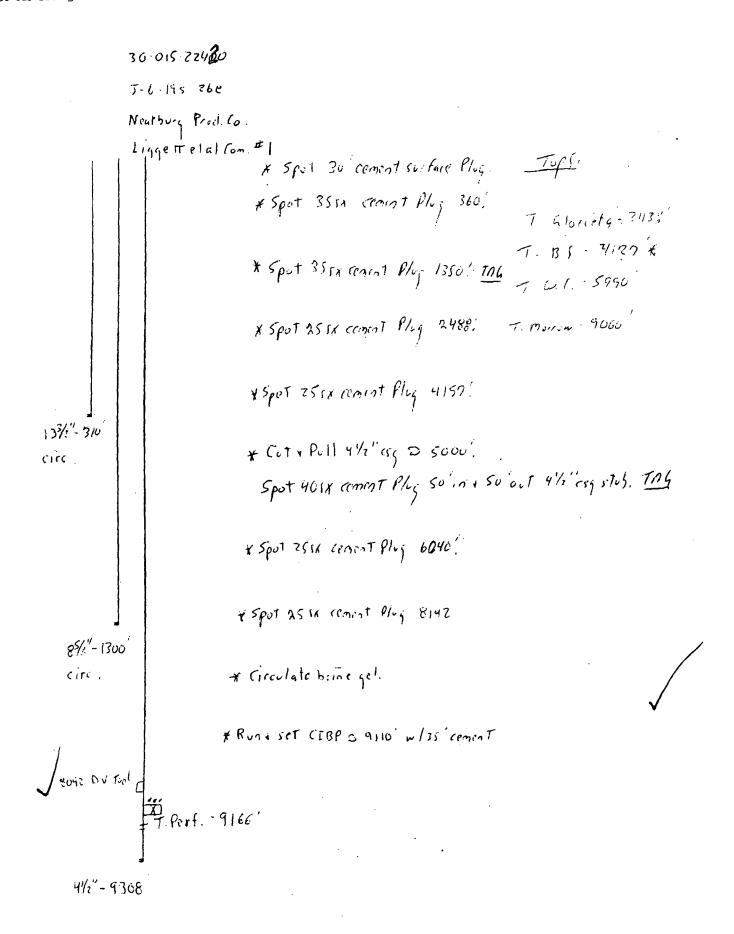

Location: 1980' FSL; 660' FWL, Sec 6, T19S, R26E, Eddy Co. NM

AT THE

| Submit 3 Copies                              | _                                          |                             | New Mex             |                                   |                             | Form C-103                             |
|----------------------------------------------|--------------------------------------------|-----------------------------|---------------------|-----------------------------------|-----------------------------|----------------------------------------|
| Appropriate istrict Office                   | Env                                        | Minerals and N              | atural Res          | sources Department                |                             | Revised 1-1-89 Cl                      |
| ISTRICT I<br>O. Box 1980, Hobb               | L NM 88240                                 | L CONSERV<br>P.O.           | ATIO                | N DIVISION<br>RECEIVED            | WELL API NO.<br>30-015-262  | 70                                     |
| ISTRICT II<br>O. Drawer DD, Art              | esia, NM 88210                             | Santa Fe, New I             | Mexico 8            | 37504-2088                        | 5. Indicate Type of Lea     | ** \ \ \ \ \ \ \ \ \ \ \ \ \ \ \ \ \ \ |
| ISTRICT III<br>000 Rio Brazos Rd.,           | Aziec, NM 87410                            |                             |                     | FEB 26 '90                        | 6. State Oil & Gas Lea      |                                        |
|                                              | SUNDRY NOTICES                             | AND DEDOUTE                 | TAL MICH            | CO. E. (i)                        |                             |                                        |
|                                              | (IS FORM FOR PROPOS<br>DIFFERENT RESERVOIF | ALS TO DRILL OR TO          | DEEPEN (<br>FOR PER | A CESTATE AND PROPERTY.           | 7. Lease Name or Unit       | Agreement Name                         |
| Type of Well:<br>Oil.<br>WELL                | WELL []                                    | . OTHER                     | Р&                  | A                                 | Howe 6L                     |                                        |
| Name of Operato                              | •                                          |                             |                     |                                   | 8. Well No.                 |                                        |
|                                              | Producing Comp                             | any 🗸                       |                     |                                   | 1                           |                                        |
| Address of Opera                             |                                            | Tovas 75991                 | -040E               |                                   | 9. Pool name or Wildo       |                                        |
| Well Location                                | x 31405, Dallas                            | , lexas /5231               | -0405               |                                   | juna. West Four I           | file Draw-Morrow                       |
| Unit Letter                                  | c                                          | Feet From The SOUT          |                     |                                   | 50 Feet From The            |                                        |
| Section //////////////////////////////////// |                                            |                             | Ras<br>w whether l  | nge 26E<br>DF, RKB, RT, GR, etc.) | NMPM Eddy                   | County                                 |
|                                              |                                            |                             | 339                 | 3.2' GR                           |                             |                                        |
|                                              | Check App                                  | ropriate Box to Ir          | idicate N           | Nature of Notice, I               | Report, or Other Da         | nta.                                   |
| N                                            | OTICE OF INTEN                             | TION TO:                    |                     | SUI                               | BSEQUENT REP                | PORT OF:                               |
| RFORM REMED                                  | IAL WORK                                   | PLUG AND ABANDO             | N 🔲                 | REMEDIAL WORK                     | _ ALT                       | TERING CASING                          |
| MPORARILY AB                                 | ANDON                                      | CHANGE PLANS                | П                   | COMMENCE DRILLIN                  | G OPNS. PL                  | JG AND ABANDONMENT                     |
| ILL OR ALTER C                               | ASING                                      |                             |                     | CASING TEST AND O                 | BOUT JOB                    |                                        |
| HER:                                         |                                            |                             |                     | OTHER:                            |                             | [                                      |
| 2. Describe Proposition of SEE RUI           | ed or Completed Operations<br>E 1103.      | (Clearly state all pertinen | s desails, an       | d give perinent dates, inc        | uding estimated date of sta | rting any proposed                     |
|                                              | n electric logs                            |                             | ated M              | orrow to be n                     | on-productive.              |                                        |
|                                              | ugged well as f<br>ug #1 - 25 sx 8         |                             | רם                  | ug #6 - 2F o                      | v 2450-2250                 |                                        |
|                                              | ug #1 - 25 sx 8<br>ug #2 - 25 sx 7         |                             |                     | ug #6 - 25 s<br>lug #7 - 25 s     |                             |                                        |
|                                              | ug #3 - 25 sx 6                            |                             |                     | agged @ 1340                      | X 1400 1000                 |                                        |
| P1                                           | ug #4 - 25 sx 3                            | 3865-3765                   |                     | lug #8 - 25 s                     | x 1340-1240                 |                                        |
| Pl                                           | ug #5 - 25 sx 3                            |                             | Ρ.                  | lug #9 - 25 s                     | x 400-300                   | •                                      |
| Ta                                           | gged @ 3070'                               |                             | P.                  | lug #10 - 10 s                    | x Surface                   | Post ID-2<br>3-9-40                    |
|                                              |                                            |                             |                     |                                   |                             | PXA                                    |
|                                              |                                            |                             | •                   |                                   |                             |                                        |
|                                              | na information above is true and           | _                           | nowindge and        | balia.  Production S              | _                           | DATE 2/12/90                           |