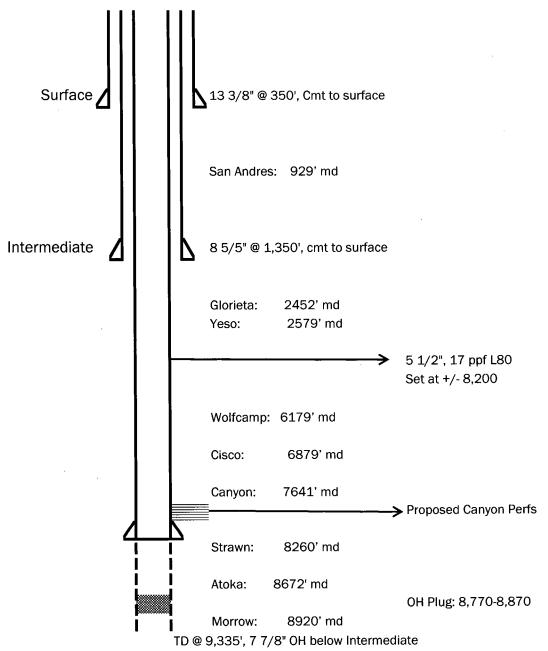

| LOCATION:            | 1980 FSL; 660 FW                                                                                                                                                                                                                                                                                                                                                                                                                                                                                                                                                                                                                                                                                                                                                                                                                                                                                                                                                                                                                                                                                                                                                                                                                                                                                                                                                                                                                                                                                                                                                                                                                                                                                                                                                                                                                                                                                                                                                                                                                                                                                                               | L L                                                                                                                   | 6                               | T19S                                | R26E               |
|----------------------|--------------------------------------------------------------------------------------------------------------------------------------------------------------------------------------------------------------------------------------------------------------------------------------------------------------------------------------------------------------------------------------------------------------------------------------------------------------------------------------------------------------------------------------------------------------------------------------------------------------------------------------------------------------------------------------------------------------------------------------------------------------------------------------------------------------------------------------------------------------------------------------------------------------------------------------------------------------------------------------------------------------------------------------------------------------------------------------------------------------------------------------------------------------------------------------------------------------------------------------------------------------------------------------------------------------------------------------------------------------------------------------------------------------------------------------------------------------------------------------------------------------------------------------------------------------------------------------------------------------------------------------------------------------------------------------------------------------------------------------------------------------------------------------------------------------------------------------------------------------------------------------------------------------------------------------------------------------------------------------------------------------------------------------------------------------------------------------------------------------------------------|-----------------------------------------------------------------------------------------------------------------------|---------------------------------|-------------------------------------|--------------------|
|                      | FOOTAGE LOCATION                                                                                                                                                                                                                                                                                                                                                                                                                                                                                                                                                                                                                                                                                                                                                                                                                                                                                                                                                                                                                                                                                                                                                                                                                                                                                                                                                                                                                                                                                                                                                                                                                                                                                                                                                                                                                                                                                                                                                                                                                                                                                                               |                                                                                                                       | SECTION                         | TOWNSHIP                            | RANGE              |
|                      | DRE SCHEMATIC (former Howe 6L #1)                                                                                                                                                                                                                                                                                                                                                                                                                                                                                                                                                                                                                                                                                                                                                                                                                                                                                                                                                                                                                                                                                                                                                                                                                                                                                                                                                                                                                                                                                                                                                                                                                                                                                                                                                                                                                                                                                                                                                                                                                                                                                              | *Cement volumes will increase of those shown on this application to account for hole conditions unknown at this time. | Surface                         |                                     | _                  |
|                      |                                                                                                                                                                                                                                                                                                                                                                                                                                                                                                                                                                                                                                                                                                                                                                                                                                                                                                                                                                                                                                                                                                                                                                                                                                                                                                                                                                                                                                                                                                                                                                                                                                                                                                                                                                                                                                                                                                                                                                                                                                                                                                                                | Hole Size: 17 1/2"                                                                                                    | This cas                        | sing string exis  Casing Size: 13 3 |                    |
| 133                  | t/8's @ 350', cmt to surface                                                                                                                                                                                                                                                                                                                                                                                                                                                                                                                                                                                                                                                                                                                                                                                                                                                                                                                                                                                                                                                                                                                                                                                                                                                                                                                                                                                                                                                                                                                                                                                                                                                                                                                                                                                                                                                                                                                                                                                                                                                                                                   | Cemented with: 520                                                                                                    | sx.                             | or                                  |                    |
|                      |                                                                                                                                                                                                                                                                                                                                                                                                                                                                                                                                                                                                                                                                                                                                                                                                                                                                                                                                                                                                                                                                                                                                                                                                                                                                                                                                                                                                                                                                                                                                                                                                                                                                                                                                                                                                                                                                                                                                                                                                                                                                                                                                | Top of Cement: Surfac                                                                                                 | :e                              | Method Determine                    | d: <u>Circulat</u> |
| 8 5/8's c            | © 1350', cmt to surface                                                                                                                                                                                                                                                                                                                                                                                                                                                                                                                                                                                                                                                                                                                                                                                                                                                                                                                                                                                                                                                                                                                                                                                                                                                                                                                                                                                                                                                                                                                                                                                                                                                                                                                                                                                                                                                                                                                                                                                                                                                                                                        |                                                                                                                       | Intermedia This casir           | te Casing<br>ng string exists       |                    |
|                      |                                                                                                                                                                                                                                                                                                                                                                                                                                                                                                                                                                                                                                                                                                                                                                                                                                                                                                                                                                                                                                                                                                                                                                                                                                                                                                                                                                                                                                                                                                                                                                                                                                                                                                                                                                                                                                                                                                                                                                                                                                                                                                                                | Hole Size: 12 1/4"                                                                                                    |                                 | Casing Size: 8 5/                   | B" @ 1,350         |
|                      |                                                                                                                                                                                                                                                                                                                                                                                                                                                                                                                                                                                                                                                                                                                                                                                                                                                                                                                                                                                                                                                                                                                                                                                                                                                                                                                                                                                                                                                                                                                                                                                                                                                                                                                                                                                                                                                                                                                                                                                                                                                                                                                                | Cemented with: 865 +                                                                                                  | <b>1"</b> sx.                   | or                                  |                    |
|                      |                                                                                                                                                                                                                                                                                                                                                                                                                                                                                                                                                                                                                                                                                                                                                                                                                                                                                                                                                                                                                                                                                                                                                                                                                                                                                                                                                                                                                                                                                                                                                                                                                                                                                                                                                                                                                                                                                                                                                                                                                                                                                                                                | Top of Cement: Surface                                                                                                | ce                              | Method Determine                    | d: <u>Circulat</u> |
| - Shangin            |                                                                                                                                                                                                                                                                                                                                                                                                                                                                                                                                                                                                                                                                                                                                                                                                                                                                                                                                                                                                                                                                                                                                                                                                                                                                                                                                                                                                                                                                                                                                                                                                                                                                                                                                                                                                                                                                                                                                                                                                                                                                                                                                | -                                                                                                                     | <u>Production</u> This string 1 |                                     |                    |
| Canyon Disposal Zone | 08.7 00.000                                                                                                                                                                                                                                                                                                                                                                                                                                                                                                                                                                                                                                                                                                                                                                                                                                                                                                                                                                                                                                                                                                                                                                                                                                                                                                                                                                                                                                                                                                                                                                                                                                                                                                                                                                                                                                                                                                                                                                                                                                                                                                                    | Hole Size: <b>7 7/8"</b>                                                                                              | . —                             | Casing Size: 5 1                    | / <b>2"</b>        |
| yon Dispo            | Scroons                                                                                                                                                                                                                                                                                                                                                                                                                                                                                                                                                                                                                                                                                                                                                                                                                                                                                                                                                                                                                                                                                                                                                                                                                                                                                                                                                                                                                                                                                                                                                                                                                                                                                                                                                                                                                                                                                                                                                                                                                                                                                                                        | Cemented with: 1,375                                                                                                  | sx.                             | or                                  |                    |
|                      | , central control cont | Top of Cement: Surface                                                                                                | <b>:</b>                        | Method Determine                    | d: Circulat        |
| 1                    |                                                                                                                                                                                                                                                                                                                                                                                                                                                                                                                                                                                                                                                                                                                                                                                                                                                                                                                                                                                                                                                                                                                                                                                                                                                                                                                                                                                                                                                                                                                                                                                                                                                                                                                                                                                                                                                                                                                                                                                                                                                                                                                                | Total Depth: <b>8,200'</b>                                                                                            |                                 |                                     |                    |
|                      | ting 7 7/8" hole                                                                                                                                                                                                                                                                                                                                                                                                                                                                                                                                                                                                                                                                                                                                                                                                                                                                                                                                                                                                                                                                                                                                                                                                                                                                                                                                                                                                                                                                                                                                                                                                                                                                                                                                                                                                                                                                                                                                                                                                                                                                                                               |                                                                                                                       | Injection                       | <u>Interval</u>                     |                    |
| run                  | 5 1/2" casing to 8,200'<br>to surface, DV tool at 7,000'                                                                                                                                                                                                                                                                                                                                                                                                                                                                                                                                                                                                                                                                                                                                                                                                                                                                                                                                                                                                                                                                                                                                                                                                                                                                                                                                                                                                                                                                                                                                                                                                                                                                                                                                                                                                                                                                                                                                                                                                                                                                       | 7,860                                                                                                                 | fee                             | t to <b>7967</b>                    |                    |

#### **INJECTION WELL DATA SHEET**

| Tul    | Tubing Size: 2 7/8" EUE Lining 1                                                                                | Material: Internally plastic coated |
|--------|-----------------------------------------------------------------------------------------------------------------|-------------------------------------|
| $Ty_1$ | Type of Packer: <b>Double grip type, set in neutra</b>                                                          | <u> </u>                            |
| Pac    | Packer Setting Depth: no more than 100' above                                                                   | top perf                            |
| Otl    | Other Type of Tubing/Casing Seal (if applicable): N/A                                                           |                                     |
|        | Additional Da                                                                                                   | <u>.</u><br>t <u>a</u>              |
| 1.     | Is this a new well drilled for injection?                                                                       | Yes <b>X</b> No                     |
|        | If no, for what purpose was the well originally drilled                                                         | 1? This well was drilled            |
|        | as a potential Morrow Gas producer.                                                                             |                                     |
| 2.     | 2. Name of the Injection Formation: <b>Canyon</b>                                                               |                                     |
| 3.     | 3. Name of Field or Pool (if applicable): <b>None</b>                                                           |                                     |
| 4.     | 4. Has the well ever been perforated in any other zone intervals and give plugging detail, i.e. sacks of cement | , <u>.</u>                          |
|        | No, none, plugged upon drilling, plugg                                                                          | ed per NMOCD upon TD of well.       |
| 5.     | 5. Give the name and depths of any oil or gas zones und injection zone in this area:                            | lerlying or overlying the proposed  |
|        | Yeso formation at approx. 2,630'                                                                                |                                     |
|        |                                                                                                                 |                                     |
|        |                                                                                                                 |                                     |
|        |                                                                                                                 |                                     |

Well: Lakewood SWD #4 (formerly Howe 6L)

API: 30-015-26270

Elev: 3393' GL

Intermediate

Location: 1980' FSL; 660' FWL, Sec 6, T19S, R26E, Eddy Co. NM

Plugs are indicated by crosshatched fill

Surface Plug, 10 sx

13 3/8" @ 350', Cmt to surface

Surface Shoe Plug

San Andres: 929' md

an Anules. 32

8 5/5" @ 1,350', cmt to surface

Intermediate Shoe Plug

Glorieta Plug: 2,350 to 2450

Glorieta:

2452' md

Yeso:

2579' md

OH Plug: 3,100-3,200

OH Plug: 3,765-3,865

Wolfcamp: 6179' md

OH Plug: 6,270-6,370

Cisco:

6879' md

OH Plug: 7,560-7,660

Canyon:

7641' md

Strawn:

8260' md

Atoka:

8672' md

OH Plug: 8,770-8,870

Morrow:

8920' md

TD @ 9,335', 7 7/8" OH below Intermediate

BEFORE

Well: Lakewood SWD #4 (formerly Howe 6L)

API: 30-015-26270

Elev: 3393' GL