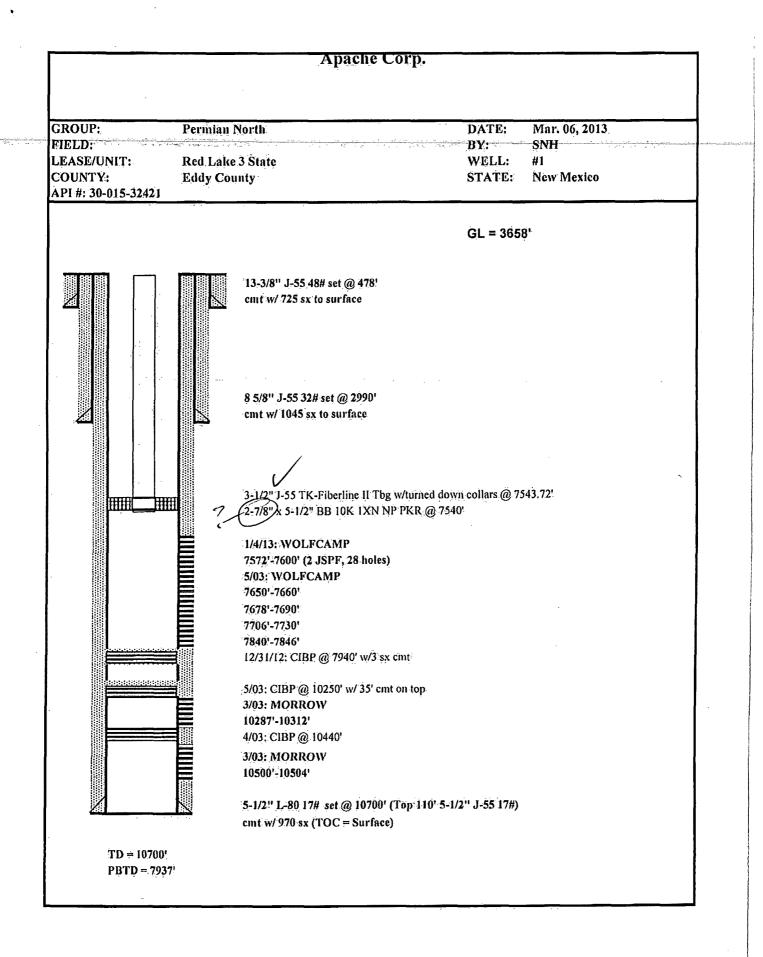

Thank you Mr. Will, this is much easier to read now. LOL! ③

The SRT was run with the new 3 ½ " tubing. Attached is the wellbore diagram with the new tubing and the location of the packer (7540'). I will stick the originals in the mail tomorrow with the packet I e-mailed you the other day.

Hello Fatima, Yes to your question. ③

Please send another well bore diagram showing the tubing size (and type) and packer as currently in place in this well.

Also, let me know if the Step Rate Test was run with that current tubing or with a work string (if so, what size and type) or with smaller size tubing (and type). The treatment log had no indication of tubing size or type.