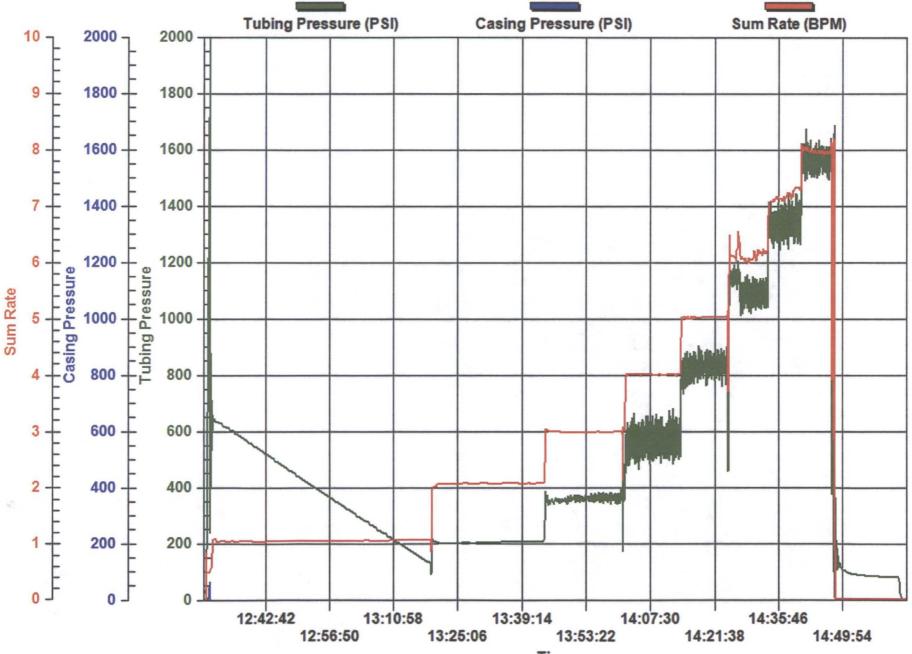

#### 03/04/2013

Mr. Will Jones Oil Conservation Division 1220 South St. Francis Drive Santa Fe, NM 87505

RE: Red Lake 3 State #1

Mr. Will Jones,

Based on the Administrative Order SWD-1365 issued on November 5, 2012, the maximum surface injection pressure is 1486 psi. Apache Corporation respectfully requests to increase the injection based on the 3 ½" tbg. Step rate tests have been performed and the results are summarized below. More detailed information in regards to the test and wellbore are enclosed.

| Well                   | API          | Fracture Pressure | Requested Inj.<br>Pressure Limit | SRT Date   |
|------------------------|--------------|-------------------|----------------------------------|------------|
| Red Lake 3 State<br>#1 | 30-015-32421 | Not observed      | 1514*                            | 02/28/2013 |

RE: Red Lake 3 State #1

Mr. Will Jones,

Based on the Administrative Order SWD-1365 issued on November 5, 2012, the maximum surface injection pressure is 1486 psi. Apache Corporation respectfully requests to increase the injection based on the 3 ½" tbg. Step rate tests have been performed and the results are summarized below. More detailed information in regards to the test and wellbore are enclosed.

This application is only asking for a slight increase in pressure over the original permit – so not a big deal. However, for future consideration, we "really" like to see bottom hole pressure data on Step Rate Tests. With this high rate and relatively deep disposal, the friction was likely pretty significant. If you had asked for a significant increase in pressure, we would have had you re-run the test with a bottom hole gauge. I think we have mentioned this before. I will log this in and probably process within the next week.