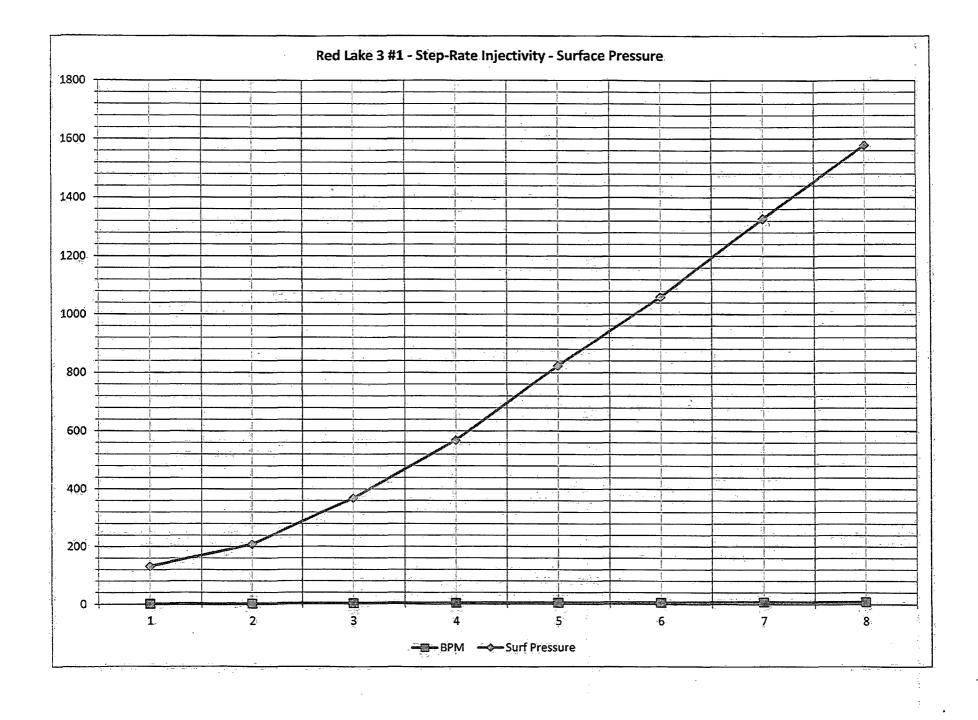

#### 03/04/2013

Mr. Will Jones Oil Conservation Division 1220 South St. Francis Drive Santa Fe, NM 87505

RE: Red Lake 3 State #1

Mr. Will Jones,

Based on the Administrative Order SWD-1365 issued on November 5, 2012, the maximum surface injection pressure is 1486 psi. Apache Corporation respectfully requests to increase the injection based on the 3 ½" tbg. Step rate tests have been performed and the results are summarized below. More detailed information in regards to the test and wellbore are enclosed.

| Well                   | API          | Fracture Pressure | Requested Inj.<br>Pressure Limit | SRT Date   |
|------------------------|--------------|-------------------|----------------------------------|------------|
| Red Lake 3 State<br>#1 | 30-015-32421 | Not observed      | 1514*                            | 02/28/2013 |

RE: Red Lake 3 State #1

Mr. Will Jones,

Based on the Administrative Order SWD-1365 issued on November 5, 2012, the maximum surface injection pressure is 1486 psi. Apache Corporation respectfully requests to increase the injection based on the 3 ½" tbg. Step rate tests have been performed and the results are summarized below. More detailed information in regards to the test and wellbore are enclosed.