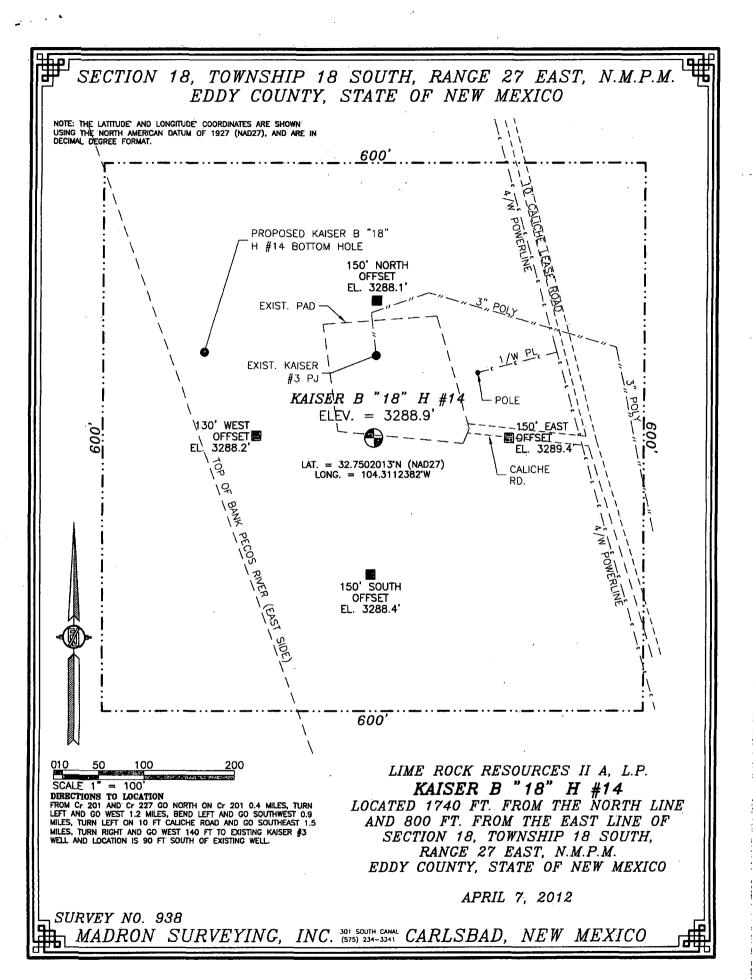

Kaiser B 18H No. 14 API No. (30-015-41070)

Surface Location: 1740' FNL & 800' FEL (Unit H)

Bottomhole Location at T.D.: 1627' FNL & 973' FEL (Unit H) Well Location at Point of Maximum Encroachment Towards the

Northern Boundary of Spacing Unit: 1618' FNL & 968' FEL (Unit H)

Section 18, T-18 South, R-27 East, NMPM,

Eddy County, New Mexico

Dear Ms. Bailey:

Pursuant to Division Rule 19.15.15.13, Lime Rock Resources II A, L.P. ("Lime Rock") respectfully requests administrative approval of an unorthodox oil well location for its Kaiser B 18H No. 14. This well has been drilled as a development oil well in the Red Lake Glorieta-Yeso Pool (51120). The well was directionally drilled from a standard surface location 1740 feet from the North line and 800 feet from the East line (Unit H) of Section 18, Township 18 South, Range 27 East, NMPM, to an unorthodox bottomhole location 1627 feet from the North line and 973 feet from the East line (Unit H) of Section 18. However, please note that the subject well's location at the point of maximum encroachment towards the northern boundary of its spacing unit is 1618 feet from the North line and 968 feet from the East line (Unit H).

### WELL LOCATION AND ACREAGE DEDICATION PLAT

| 30-015-41070   |         | 51                             | 120              | Red Lake Glorieta-Yeso |                 |                  |               |                |        |
|----------------|---------|--------------------------------|------------------|------------------------|-----------------|------------------|---------------|----------------|--------|
| Property Code  |         |                                | Property Name    |                        |                 |                  |               | Well Number    |        |
| 309            | 020     |                                | Kaiser B 18H 014 |                        |                 |                  |               |                |        |
| OGRI           | D No.   | . Operator Name Elevation      |                  |                        |                 |                  |               | on             |        |
| 277            |         | Lime Rock Resources II A, L.P. |                  |                        |                 |                  | 3288.9        |                |        |
|                |         |                                |                  |                        | Surface Loca    | tion             |               | 4 4 11         |        |
| UL or lot no.  | Section | Township                       | Range            | Lot Idn                | Feet from the   | North/South line | Feet from the | East/West line | County |
| Н              | 18      | 18 South                       | 27 East          |                        | 1740            | North            | 800           | East           | Eddy   |
|                |         |                                | Botton           | n Hole I               | Location If Dif | fferent From S   | urface        |                |        |
| UL or lot no.  | Section | Township                       | Range            | Lot Idn                |                 | North/South line | Feet from the | East/West line | County |
| Н              | 18      | 18 South                       | 27 East          |                        | 1627<br>1618    | North            | 973<br>968    | East           | Eddy   |
| Dedicated Acre | es Join | or Infill                      | Consolidate      | Code                   | Order No.       |                  |               |                |        |
| 40             |         | 1                              |                  |                        |                 |                  |               |                |        |

No Allowable will be assigned to this completion until all interests have been consolidated or a non-standard unit has been approved by the Division

|                                                                                                                    | Affected Offset Acreage Operator: Lime Rock WI Ownership Common w/Drill Tract | OPERATOR CERTIFICATION  I hereby certify that the information contained herein is true and complete to the best of my knowledge and belief, and that this organization either owns a working interest or unleased mineral interest in the land including the proposed bottomhole location or has a right to drill this well at this location pursuant to a contract with an owner of such a mineral or working interest, or to a voluntary pooling agreement or a compulsory pooling order heretofor entered by the Division. |
|--------------------------------------------------------------------------------------------------------------------|-------------------------------------------------------------------------------|-------------------------------------------------------------------------------------------------------------------------------------------------------------------------------------------------------------------------------------------------------------------------------------------------------------------------------------------------------------------------------------------------------------------------------------------------------------------------------------------------------------------------------|
| BHL @ T.D.: 1627' FNL & 9' Well Location at Point of Maximum Towards the Northern Boundary of 1618' FNL & 968' FEL | Encroachment Spacing Unit:  Kaiser B 18                                       |                                                                                                                                                                                                                                                                                                                                                                                                                                                                                                                               |
|                                                                                                                    |                                                                               | SURVEYOR CERTIFICATION  I hereby certify that the well location shown on this plat was plotted from field notes of actual surveys made by me or under my supervision, and that the same is true and correct to the best of my belief.                                                                                                                                                                                                                                                                                         |
|                                                                                                                    |                                                                               | Date of Survey  Signature and Seal of Professional Surveyor:  Certificate Number                                                                                                                                                                                                                                                                                                                                                                                                                                              |