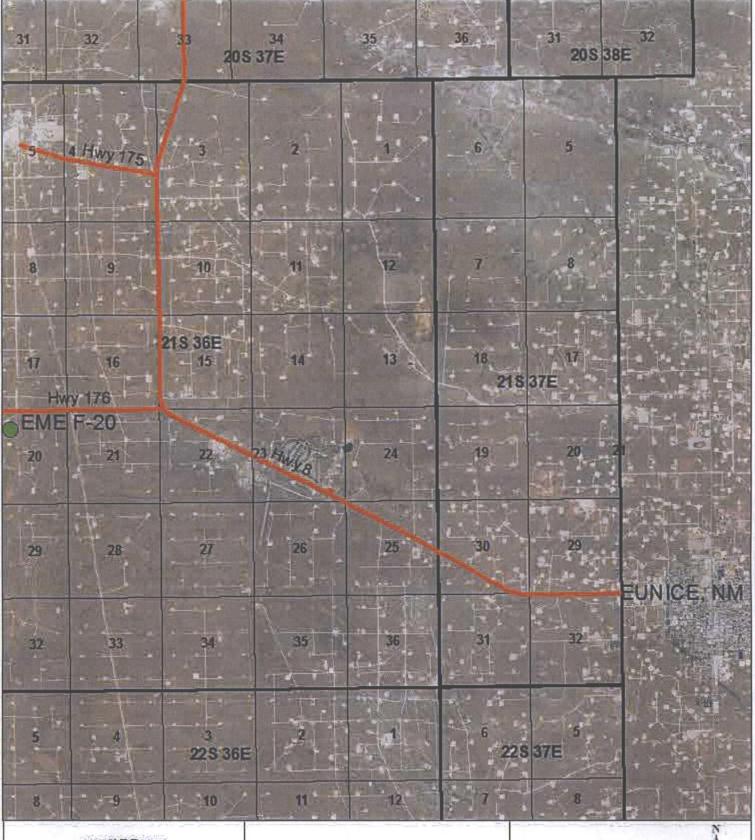

## Site Location Map

RICE *Operating Company* (ROC) 112 West Taylor Hobbs, NM 88240 Phone: (575) 393-9174 Fax: (575) 397-1471

EME F-20 (1R427-126)

Unit Letter F, Section 20 T21S, R36E Lea County, NM

RICE *Operating Company* (ROC) 112 West Taylor Hobbs, NM 88240 Phone: (575) 393-9174 Fax: (575) 397-1471

EME F-20 Site

Unit Letter F, Section 20, T21S, R36E, NMPM, Lea County, New Mexico

Remediation Plan (1R427-126) Termination

EME F-20 (1R427-126): UL/F, Sec. 20, T21S, R36E

RICE Operating Company – Eunice Monument Eumont SWD System

Mr. Hansen:

Rice Operating Company (ROC) is the service provider (agent) for the EME Saltwater Disposal (SWD) System and has no ownership of any portion of the pipeline, well, or facility. The System is owned by a consortium of oil producers, System Parties, who provide all operating capital on a percentage ownership/usage basis.