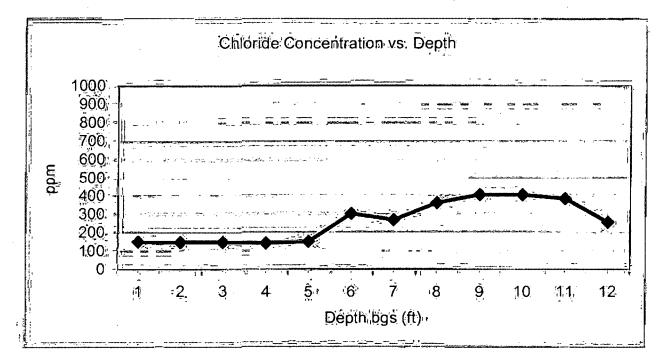

### EME Jct. B-36

Unit 'B', Sec. 36, T20S, R36E

Backhoe samples at 10 ft west of the junction (source)

| Depth bgs (ft) | [Cl],ppm |
|----------------|----------|
| 1              | 147      |
| 2              | 144      |
| 3              | 145      |
| 4              | 142      |
| 5              | 151      |
| 6              | 303      |
| 7              | 268      |
| 8              | 361      |
| 9              | 405      |
| 10             | 404      |
| 11             | 384      |
| 12             | 256      |

Groundwater = 103 ft