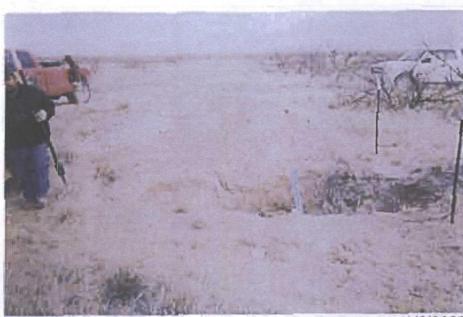

#### EME Jct. B-36

Unit B, Section 36, T20S, R36E

site prior to excavation, facing north

1/6/2009

collecting a soil sample, facing southwest

1/0/2009

final 25x30x12-ft excavation, facing southeast

3/6/2009