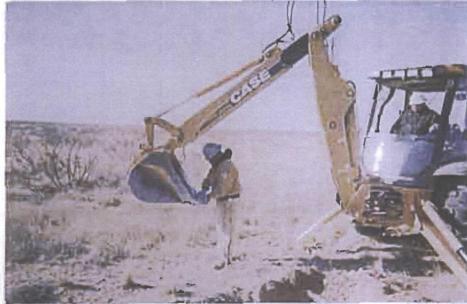

#### EME Jct. B-36

Unit B, Section 36, T20S, R36E

site prior to excavation, facing north

1/6/2009

collecting a soil sample, facing southwest

1/0/2009

final 25x30x12-ft excavation, facing southeast

3/6/2009