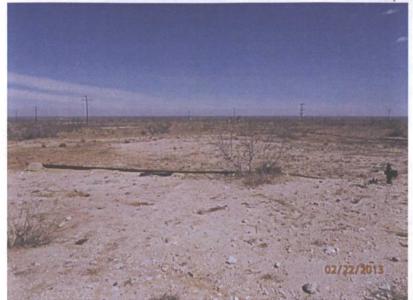

Vegetation at the site had not recovered; therefore, RECS personnel were on site to seed the surrounding area on 2/22/2013. The site was seeded with a blend of native vegetation and is expected to return to a productive capacity at a normal rate. Vegetation will act as

an evapo-transpiration barrier in that plants capture water through their roots and so reduce the amount of water infiltrating below the root zone.

The junction box site location map, final report, photodocumentation, laboratory analysis, PID sheet, chloride graph, revegetation form and seeding photodocumentation are attached.