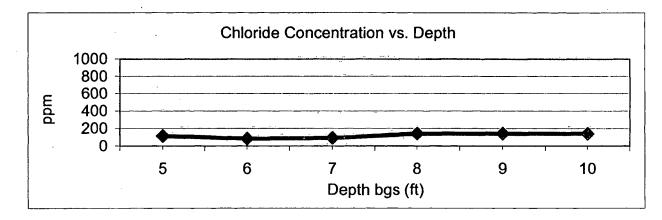

#### Background

In 2010, ROC initiated work on the former B-10 EOL junction box. The site is located in UL/B, Sec. 10, T21S, R36E. NM OSE records indicate that groundwater would likely be encountered at a depth of approximately 200 +/- feet. The site was delineated using a backhoe to collect soil samples at regular intervals, creating a 5x2x10 ft deep excavation. Each sample was field titrated for chlorides and field screened using a PID for hydrocarbons, resulting in low concentrations of each. The 10 ft sample was sent to a commercial laboratory for analysis of chloride and TPH, resulting in a chloride concentration of 96 mg/kg, a concentration of gasoline range organics (GRO) below detectable limits and a diesel range organics (DRO) concentration of 282 mg/kg. The excavated soil was returned to the excavation and contoured to the surrounding area. On 9/15/2010, the site was seeded with a blend of native vegetation. A junction box is no longer needed at the site.

#### Sample ID: SOURCE @ 10' (H020862-01)

| Chloride, SM4500Cl-B          | mg     | /kg             | Analyze    | d By: HM                                      |     |            |                                         |          |                                            |
|-------------------------------|--------|-----------------|------------|-----------------------------------------------|-----|------------|-----------------------------------------|----------|--------------------------------------------|
| Analyte                       | Result | Reporting Limit | Analyzed   | Method Blank                                  | BS  | % Recovery | True Value QC                           | RPD      | Qualifier                                  |
| Chloride                      | 96.0   | 16.0            | 09/16/2010 | ND                                            | 464 | 116        | 400                                     | 3.51     |                                            |
| TPH 8015M                     | mg     | /kg             | Analyze    | d By: AB                                      |     |            |                                         | <u> </u> | <del></del>                                |
| Analyte                       | Result | Reporting Limit | Analyzed   | Method Blank                                  | BS. | % Rëcövery | True Value QC                           | RPD      | Qualifier                                  |
| GRO C6-C10                    | <10.0  | 10.0            | 09/18/2010 | ND                                            | 165 | 82.5       | 200                                     | 2.83     |                                            |
| DRO >C10-C28                  | 282    | 10.0            | 09/18/2010 | ND                                            | 164 | 82.1       | 200                                     | 0.607    |                                            |
| Surrogate: 1-Chlorooctane     | 90.7   | % 70-130        | )          | Annual Committee Services Committee Committee |     |            | *************************************** |          | <del>Periodo e diducido de la co</del> mpe |
| Surrogate: 1-Chlorooctadecane | 86.5   | % 70-130        | )          |                                               |     |            |                                         |          |                                            |