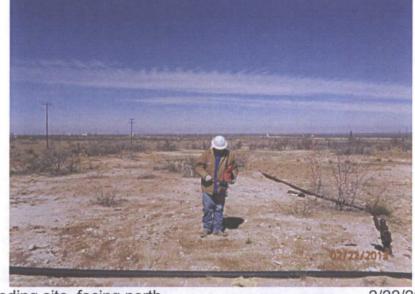

Vegetation at the site had not recovered; therefore, RECS personnel were on site to seed the surrounding area on 2/22/2013. The site was seeded with a blend of native vegetation and is expected to return to a productive capacity at a normal rate. Vegetation will act as