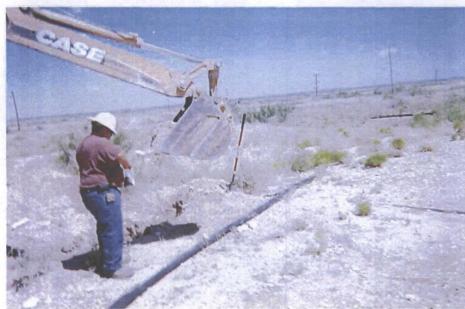

#### Background

In 2010, ROC initiated work on the former B-10 EOL junction box. The site is located in UL/B, Sec. 10, T21S, R36E. NM OSE records indicate that groundwater would likely be encountered at a depth of approximately 200 +/- feet. The site was delineated using a backhoe to collect soil samples at regular intervals, creating a 5x2x10 ft deep excavation. Each sample was field titrated for chlorides and field screened using a PID for hydrocarbons, resulting in low concentrations of each. The 10 ft sample was sent to a commercial laboratory for analysis of chloride and TPH, resulting in a chloride concentration of 96 mg/kg, a concentration of gasoline range organics (GRO) below detectable limits and a diesel range organics (DRO) concentration of 282 mg/kg. The excavated soil was returned to the excavation and contoured to the surrounding area. On 9/15/2010, the site was seeded with a blend of native vegetation. A junction box is no longer needed at the site.

## **EME B-10 EOL**

Unit B, Section 10, T21S, R36E

Site prior to excavation

9/15/2010

Collecting sample

9/15/2010

Seeding excavation

9/15/2010