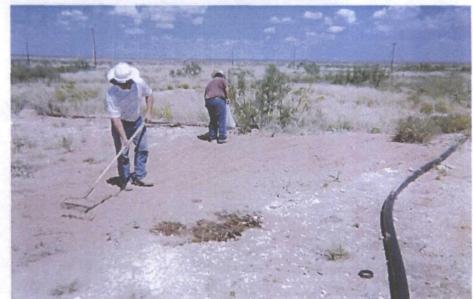

Vegetation at the site had not recovered; therefore, RECS personnel were on site to seed the surrounding area on 2/22/2013. The site was seeded with a blend of native vegetation and is expected to return to a productive capacity at a normal rate. Vegetation will act as

an evapo-transpiration barrier in that plants capture water through their roots and so reduce the amount of water infiltrating below the root zone.

The junction box site location map, final report, photodocumentation, laboratory analysis, PID sheet, chloride graph, revegetation form and seeding photodocumentation are attached.