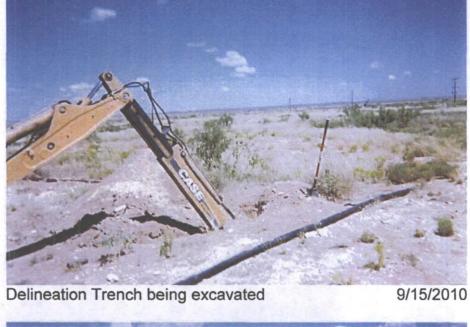

#### Background

In 2010, ROC initiated work on the former B-10 EOL junction box. The site is located in UL/B, Sec. 10, T21S, R36E. NM OSE records indicate that groundwater would likely be encountered at a depth of approximately 200 +/- feet. The site was delineated using a backhoe to collect soil samples at regular intervals, creating a 5x2x10 ft deep excavation. Each sample was field titrated for chlorides and field screened using a PID for hydrocarbons, resulting in low concentrations of each. The 10 ft sample was sent to a commercial laboratory for analysis of chloride and TPH, resulting in a chloride concentration of 96 mg/kg, a concentration of gasoline range organics (GRO) below detectable limits and a diesel range organics (DRO) concentration of 282 mg/kg. The excavated soil was returned to the excavation and contoured to the surrounding area. On 9/15/2010, the site was seeded with a blend of native vegetation. A junction box is no longer needed at the site.

## **EME B-10 EOL**

Unit B, Section 10, T21S, R36E

Site prior to excavation

9/15/2010

Collecting sample

9/15/2010

Seeding excavation

9/15/2010