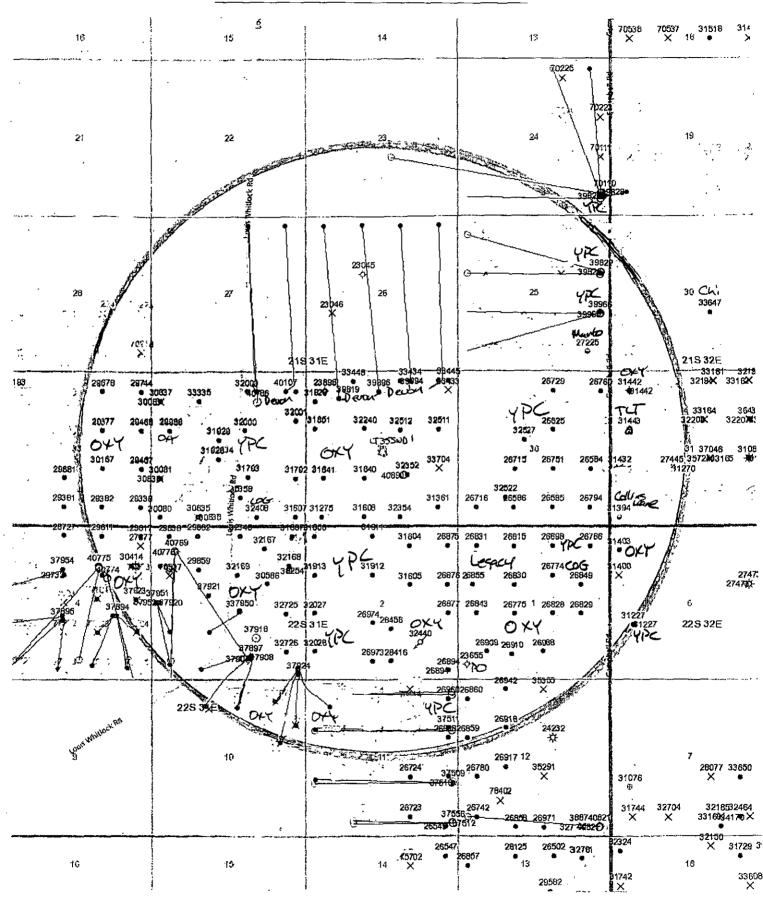

|                          |  |  |  |  |  |
|     |                                                          | <del> </del>                                                                                                                                                  |                                                    |                          |  |  |  |  |  |
|     |                                                          |                                                                                                                                                               |                                                    |                          |  |  |  |  |  |

# LostTank 35 State SWD #1 - 1/2 Mile AOR



## Lost Tank 35 State SWD #1 - 2 Mile AOR



| OPERATOR               | LEASE             | NO.         | API NO.<br>30- | PLAT                                             | LOCATION                             | DATE<br>DRILLED | TD           | PERFS        | CASING-CEMENT