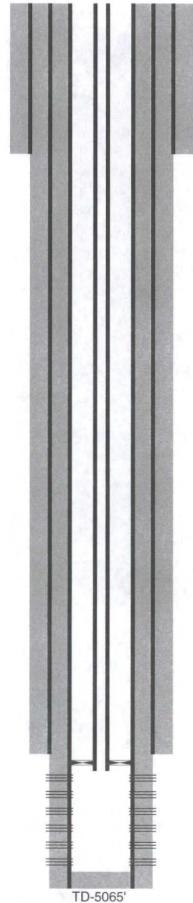

# INJECTION WELL DATA SHEET

| OPERATOR:        | OXY USA Inc.                          |                        |                                |                      |                     |
|------------------|---------------------------------------|------------------------|--------------------------------|----------------------|---------------------|
| WELL NAME & NUM  | IBER: Lost Tank 35 State SWD #1       |                        |                                |                      |                     |
| WELL LOCATION: _ | 2630 FSL 2630 FWL<br>FOOTAGE LOCATION | NESW(K)<br>UNIT LETTER | 35<br>SECTION                  | 21S<br>TOWNSHIP      | 31E<br>RANGE        |
| <u>WE</u>        | LLBORE SCHEMATIC                      | <u>P</u>               | ROPOSED WELL CONS<br>Surface C |                      |                     |
|                  |                                       | Hole Size:             | 14-3/4"                        | Casing Size: 11-3    | 3/4" @ 825'         |
|                  |                                       | Cemented with: _       | <u>_690</u> sx.                | or9                  | 32 ft <sup>3</sup>  |
|                  |                                       | Top of Cement: _       | Surface                        | Method Determined:   | : <u>To Be Circ</u> |
|                  |                                       |                        | Intermediate                   | e Casing             |                     |
|                  |                                       | Hole Size:             | 10-5/8"                        | Casing Size:8_5      | 5/8" @ 4340'        |
|                  |                                       | Cemented with: _       | <u>_1170</u> sx.               | or208                | <u>2</u> fi         |
|                  |                                       | Top of Cement:         | Surface                        | Method Determined    | : To Be Circ        |
|                  |                                       |                        | Production                     | <u>Casing</u>        |                     |
|                  |                                       | Hole Size:             | 7-7/8"                         | Casing Size: 5-1/2   | " @ 5065'           |
|                  |                                       | Cemented with: _       | 830sx.                         | or139                | <u>6</u> f          |
|                  |                                       | Top of Cement: _       | Surf                           | Method Determined    | : <u>To Be Circ</u> |
|                  |                                       | Total Depth:           | 5065                           |                      |                     |
|                  |                                       |                        | Injection I                    | <u>Interval</u>      |                     |
|                  |                                       | 43                     | feet                           | to <u>4965</u>       | feet                |
|                  |                                       |                        | (Perforated or Open Ho         | ole; indicate which) |                     |

OXY USA Inc. - Proposed Lost Tank 35 State SWD #1 API No. 30-015-40890

14-3/4" hole @ 825' 11-3/4" csg @ 825' w/ 690sx-TOC-Surf

10-5/8" hole @ 4340' 8-5/8" csg @ 4340' w/ 1170sx-TOC-Surf

Perfs @ 4355-4965'

7-7/8" hole @ 5065' 5-1/2" csg @ 5065' w/ 830sx-TOC-Surf

2-7/8" PL tbg w/ pkr @ 4305'