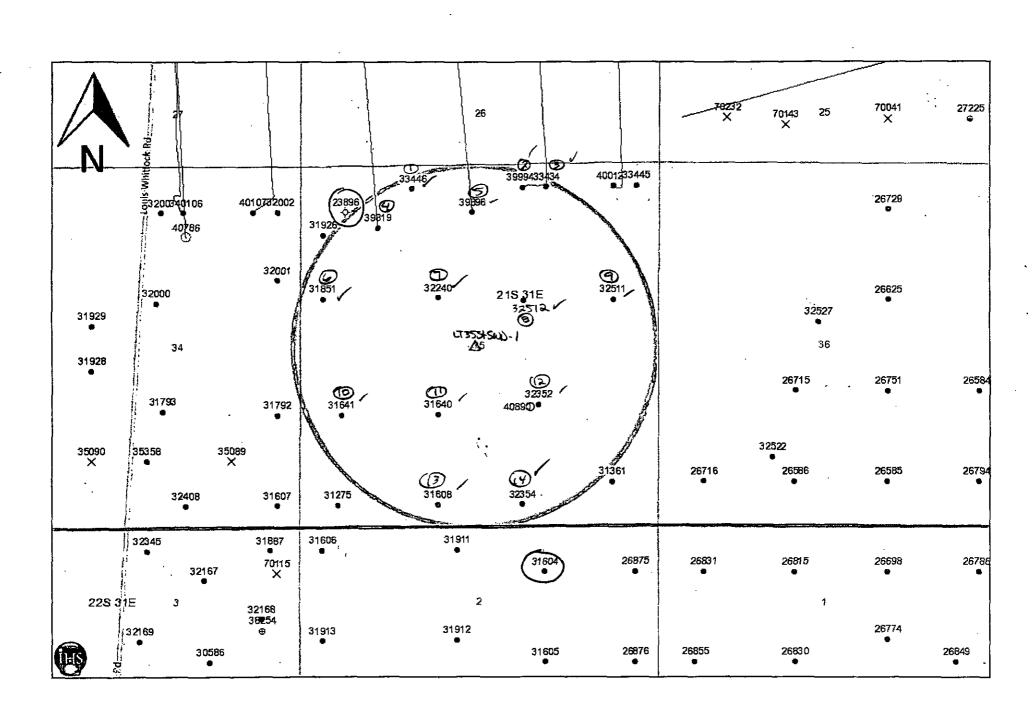

|                                                    |                          |  |  |  |  |  |
|     |                                                          | <del> </del>                                                                                                                                                  |                                                    |                          |  |  |  |  |  |
|     |                                                          |                                                                                                                                                               |                                                    |                          |  |  |  |  |  |

# LostTank 35 State SWD #1 - 1/2 Mile AOR



## Lost Tank 35 State SWD #1 - 2 Mile AOR



| OPERATOR               | LEASE             | NO.         | API NO.<br>30- | PLAT                                             | LOCATION                             | DATE<br>DRILLED | TD           | PERFS        | CASING-CEMENT